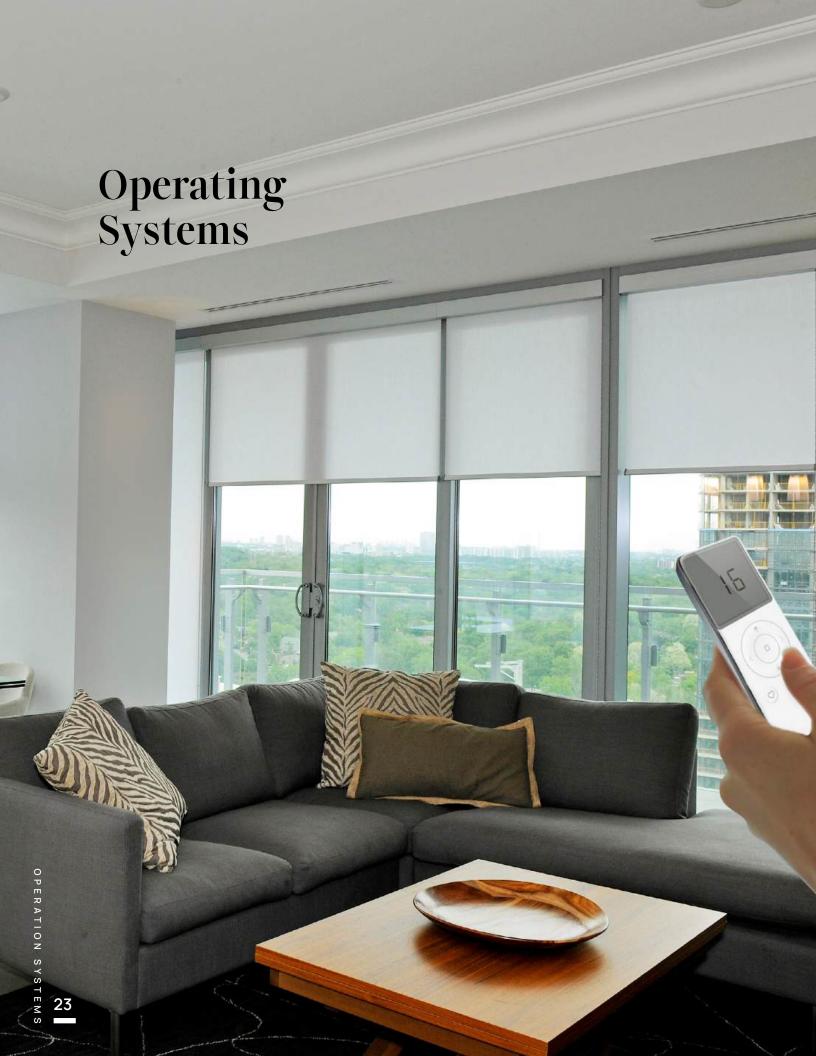

# Somfy Automation

Sun Glow offers a comprehensive selection of Somfy systems, accessories, and components. Our team of experts guides and assists clients throughout the entire process, from selection to implementation. With options available in various sizes and technologies, our Somfy motors cater to projects of all scopes and dimensions. Control your Somfy motors effortlessly using a remote, an app, or voice commands.

## Stealth Automation

Our Stealth Automation products boast sturdy motors equipped with bi-directional communication, solar power capabilities, and seamless integration into smart home systems. With our motors, home automation becomes both effortless and cost effective. Thanks to the latest Zigbee 3.0 protocol, you can now enjoy WiFi-based control through the intuitive Smart Life app, ensuring intuitive management of your smart home features.