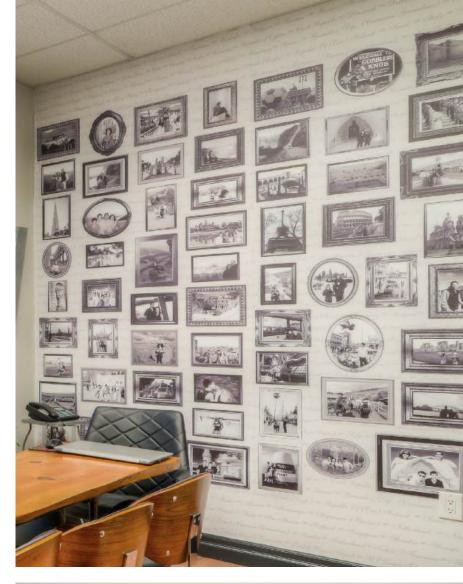

# **Custom Printing**

Select a design, request a pattern match, supply your own artwork, or collaborate with our design team to craft something entirely unique. Sun Glow's Expressions Custom Wallpaper is tailored precisely to your preferences, adding an extra layer of ambiance to your space. With no minimum order quantities and panels that can be printed up to 53" wide, the possibilities are limited only by your imagination.