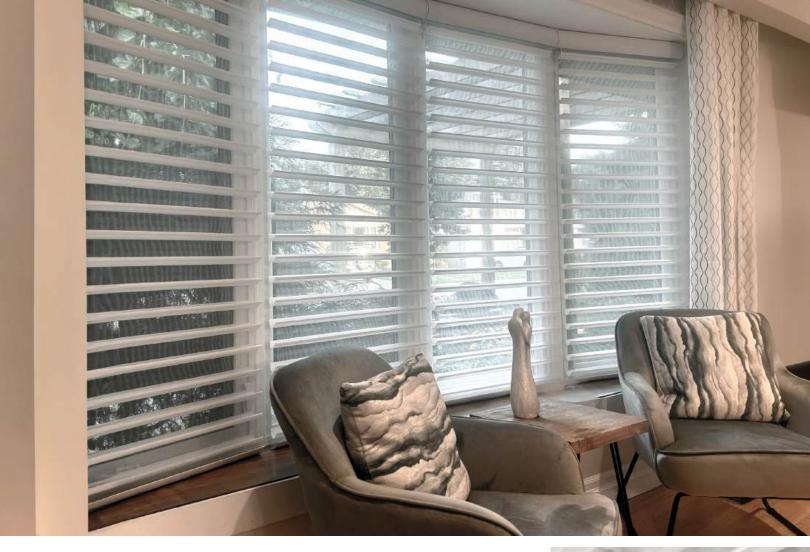

## Illusions

Illusions, the epitome of sophistication and functionality in window treatments. These innovative shades seamlessly blend light control, privacy, and style into one elegant solution. Featuring a distinctive design, Illusions boast soft light filtering fabric vanes suspended between two layers of delicate sheer fabric. With a simple adjustment, align the vanes for enhanced privacy or tilt them to regulate the amount of natural light entering your space. Experience the perfect harmony of practicality and aesthetics with Illusions.