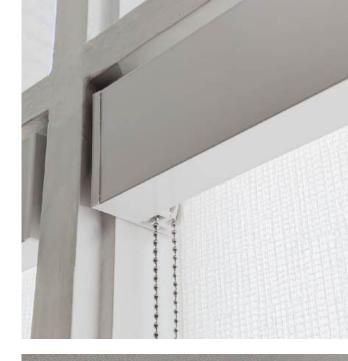

#### Fascia

Fascia is constructed from high grade aluminum and is available in various colours in a matte finish with matching bracket covers. The front profile of the both the 3" and 4" fascia can be wrapped with fabric to match the roller shade.