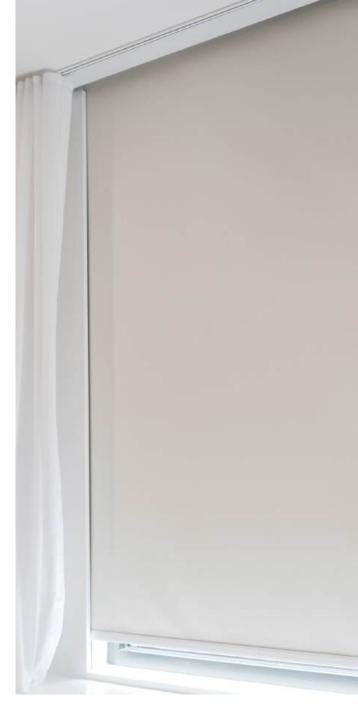

## **Roman Shades**

#### Timeless Style

Roman shades effortlessly evoke an elegant ambiance, even when fully retracted. Whether you're seeking to elevate a living room, bedroom, or any other space, these shades impart a refined and polished atmosphere to any environment. Roman shades imbue rooms with a luxurious and sophisticated aura. While they appear simple when lowered, as the shade is raised, pillowy volumes of soft fabrics cascade and stack, creating an exquisite visual effect.