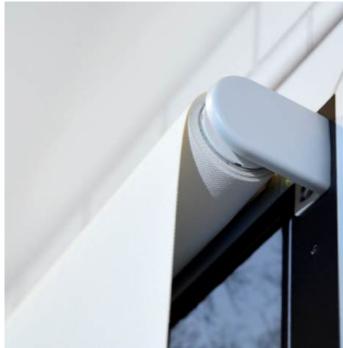

## Open Roll

Our open roll shades offer a pleasing minimalist design. Reverse roll is optional and may prevent the shade from contacting window cranks and other obstacles.

#### Fascia

Fascia is constructed from high grade aluminum and is available in various colours in a matte finish with matching bracket covers. The front profile of the both the 3" and 4" fascia can be wrapped with fabric to match the roller shade.