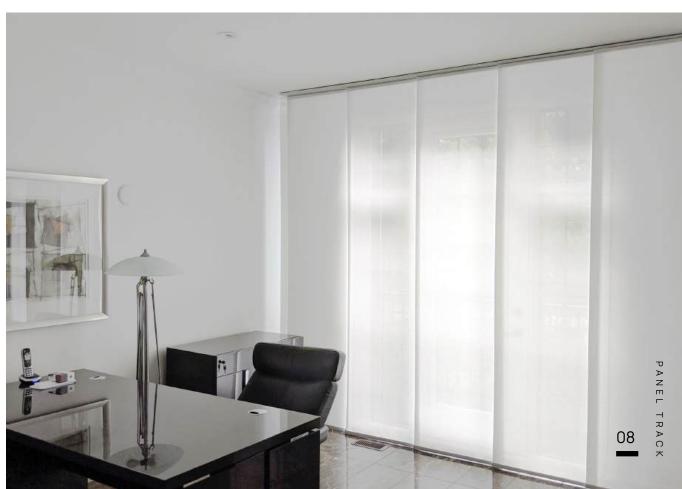

## **Panel Track**

#### Distinctive & Dramatic

Introducing Panel Track, the modern solution for stylish and versatile window treatments. These sleek and contemporary panels offer a clean and sophisticated look to any space. With their wide panels that glide effortlessly along a track system, Panel Tracks provide effortless operation and precise light control. Perfect for large windows, patio doors, or as room dividers, Panel Track offers both functionality and aesthetic appeal. Choose from a variety of fabrics, textures, and colors to complement any decor style. Panels can be configured to open from the left, right, or split in the center, offering customizable options to suit your specific needs and preferences. Experience the elegance and functionality of Panel Tracks, transforming your space with ease and style.