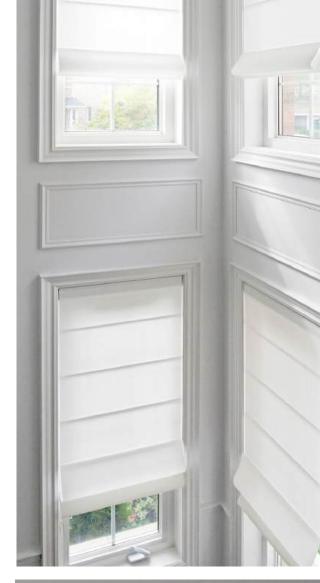

## **Roman Shades**

#### Timeless Style

Roman shades effortlessly evoke an elegant ambiance, even when fully retracted. Whether you're seeking to elevate a living room, bedroom, or any other space, these shades impart a refined and polished atmosphere to any environment. Roman shades imbue rooms with a luxurious and sophisticated aura. While they appear simple when lowered, as the shade is raised, pillowy volumes of soft fabrics cascade and stack, creating an exquisite visual effect.