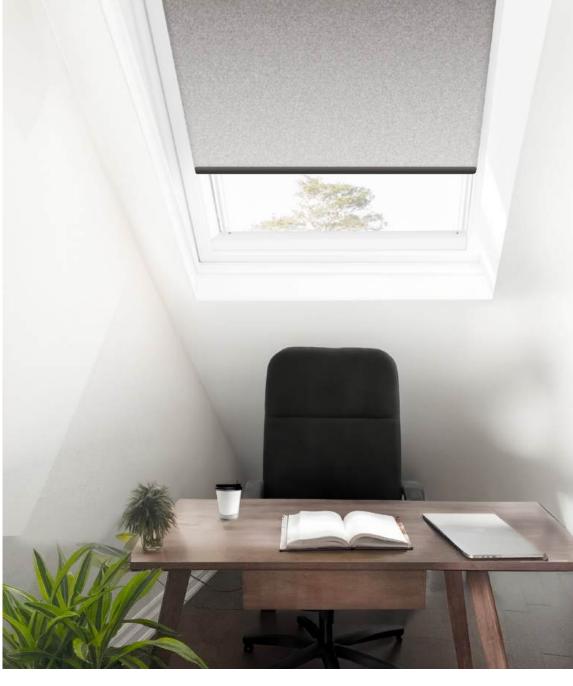

## Nimbus Skylight

Nimbus is the ultimate solution for skylight window treatments. With its advanced design, Nimbus offers precise control over daylight from any angle, ensuring optimal temperature regulation throughout the year. Available exclusively as a motorized system, Nimbus combines functionality with effortless convenience, providing you with the perfect balance of comfort and style.