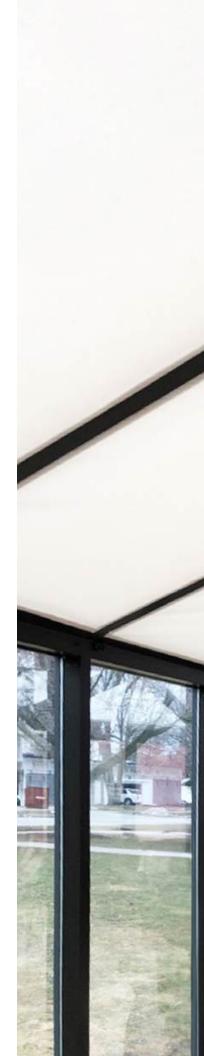

## **Fixed Shades**

Custom Fit

Fixed shades are custom-made, stationary window treatments designed for windows with unconventional shapes or architectural challenges. They are affixed to the window frame, providing a seamless fit for arches, angled, inclined windows, or large glass surfaces like those in solariums. Beyond their sleek, integrated appearance, fixed shades offer durability and low maintenance while enhancing energy efficiency by reducing heat gain and protecting interiors from UV damage.