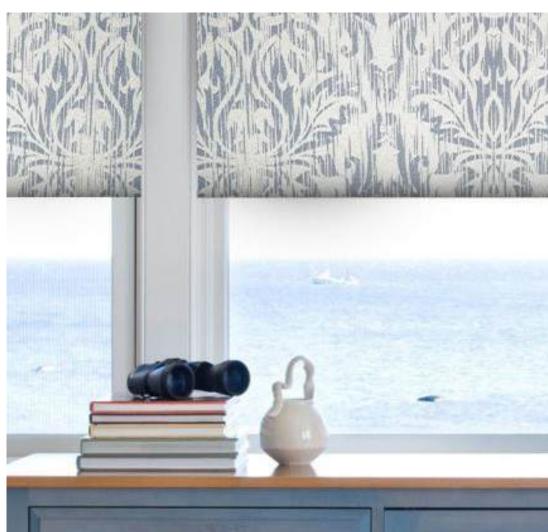

## Reflect

#### Saving By The Square Meter

Reflective fabrics offer remarkable energy savings consistently over the years. While darker fabrics absorb and emit heat and lighter fabrics reflect it, the inclusion of reflective backing significantly enhances the solar control capabilities of any sunscreen, irrespective of its color choice.