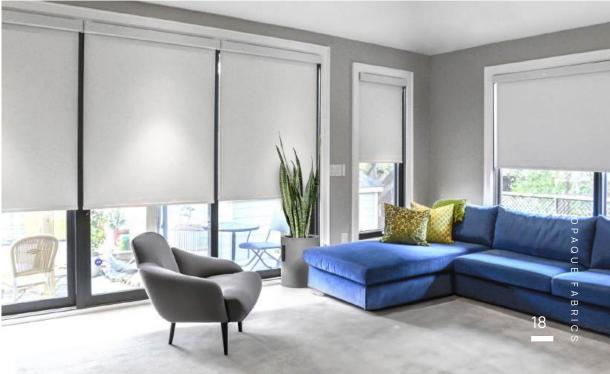

## Opaque

#### Rest & Darkening

Explore our wide array of Opaque fabrics designed to effectively block out sunlight, ensuring room darkening. Ideal for bedrooms, media or theater rooms, or any space where controlling light is paramount. Opaque fabrics promote optimal conditions for rest and relaxation.

#### Side Channels

While roller shades inherently feature a light gap, we offer side and bottom channels for those seeking absolute room darkening.