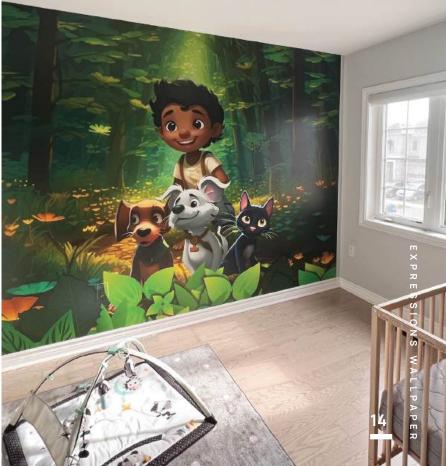

# **Custom Printing**

Select a design, request a pattern match, supply your own artwork, or collaborate with our design team to craft something entirely unique. Sun Glow's Expressions Custom Wallpaper is tailored precisely to your preferences, adding an extra layer of ambiance to your space. With no minimum order quantities and panels that can be printed up to 53" wide, the possibilities are limited only by your imagination.