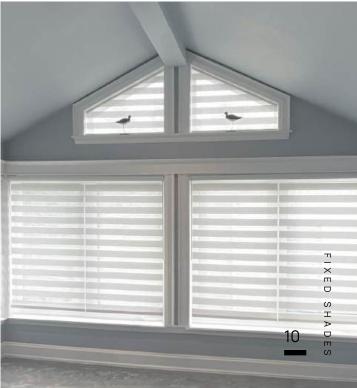

## **Fixed Shades**

Custom Fit

Fixed shades are custom-made, stationary window treatments designed for windows with unconventional shapes or architectural challenges. They are affixed to the window frame, providing a seamless fit for arches, angled, inclined windows, or large glass surfaces like those in solariums. Beyond their sleek, integrated appearance, fixed shades offer durability and low maintenance while enhancing energy efficiency by reducing heat gain and protecting interiors from UV damage.