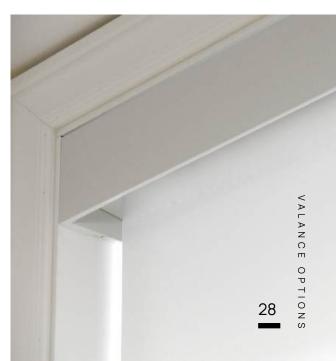

#### Fascia

Fascia is constructed from high grade aluminum and is available in various colours in a matte finish with matching bracket covers. The front profile of the both the 3" and 4" fascia can be wrapped with fabric to match the roller shade.