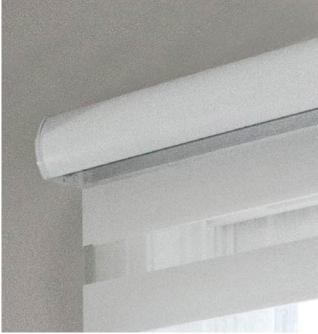

# Curved Cassette

The Curved Cassette and the smaller Compact Curved Cassette are constructed from high grade aluminum and are available in various colours in a matte finish. They are attractive as is or select to have them wrapped in the same fabric as the shade for a stunning window treatment.