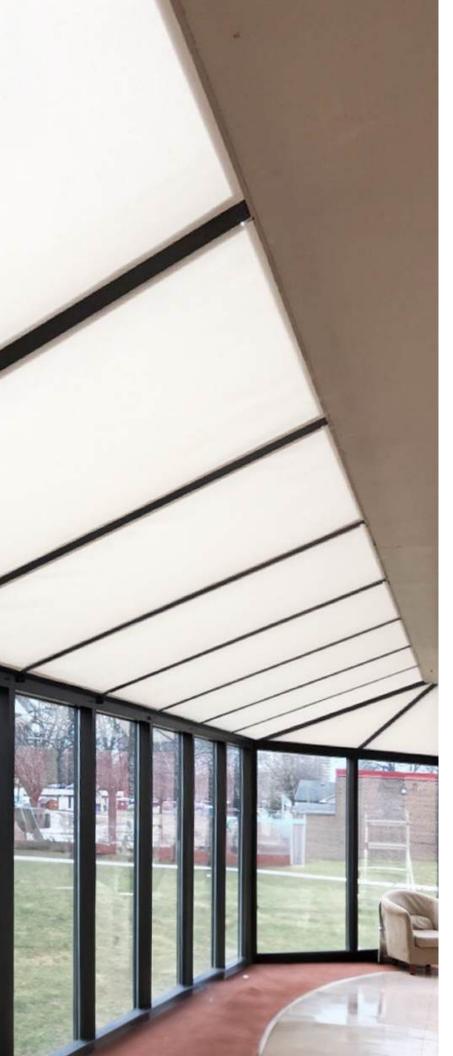

## **Fixed Shades**

Custom Fit

Fixed shades are custom-made, stationary window treatments designed for windows with unconventional shapes or architectural challenges. They are affixed to the window frame, providing a seamless fit for arches, angled, inclined windows, or large glass surfaces like those in solariums. Beyond their sleek, integrated appearance, fixed shades offer durability and low maintenance while enhancing energy efficiency by reducing heat gain and protecting interiors from UV damage.