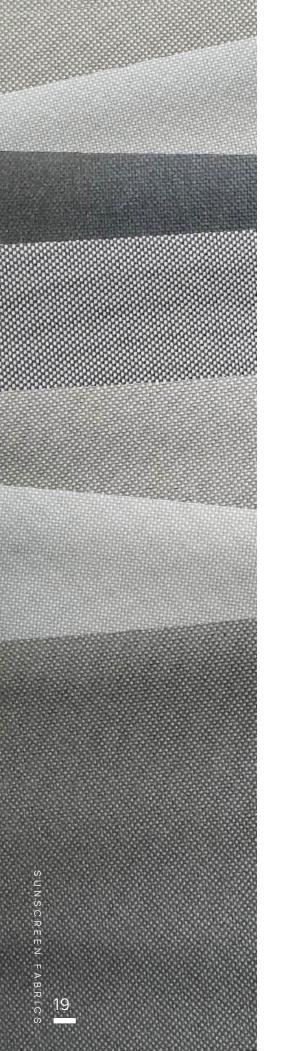

#### Sunscreen

#### Performance & Diversity

Sunscreen fabrics are specialized performance textiles designed to offer precise control over natural light. Our diverse range of sunscreen fabrics ensures suitability for any application. Whether your objective is to mitigate solar heat gain, shield interiors from harmful UV rays, or enhance comfort by managing glare and temperature, our sunscreens provide the ideal solution. Offering varying degrees of outward visibility through different weaves and openness levels, our sunscreens come in 1%, 3%, and 5% openness options. This translates to blocking 99%, 97%, and 95% respectively of the sun's rays from entering the interior while maintaining outward views. Various colors of sunscreens, even with the same level of openness, offer different degrees of outward visibility. Darker colors provide a crisper view compared to lighter shades. However, the trade-off is that darker hues absorb more heat from the sun, whereas lighter shades reflect more sunlight. Our DX sunscreen series presents an optimal solution, combining the benefits of color variety with practicality. With DX, the outward-facing side is uniformly white, providing an ideal choice for condominiums where white exterior-facing treatments are required.

Our wide range of colors for Sunscreen fabrics includes the sleek and modern black option. This color not only adds a touch of elegance but also provides effective light control and privacy. Black fabrics provide a crisp clear view to the outside even more so then an exposed window.