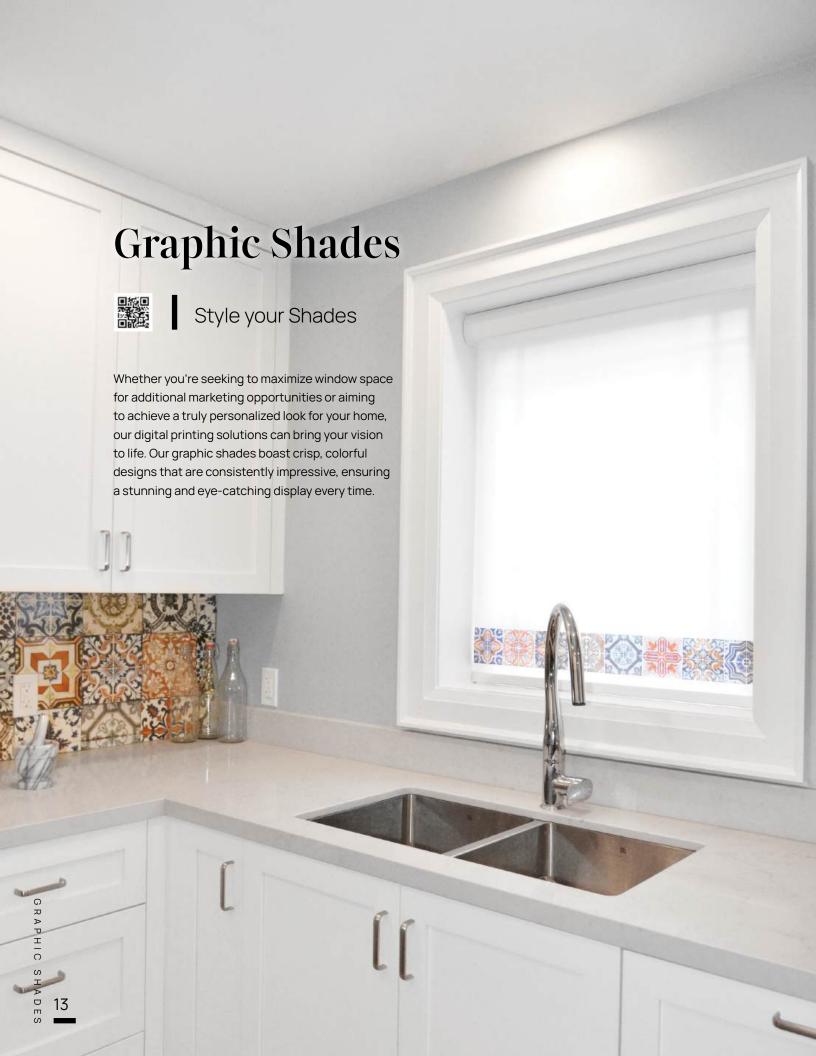

# **Custom Printing**

Select a design, request a pattern match, supply your own artwork, or collaborate with our design team to craft something entirely unique. Sun Glow's Expressions Custom Wallpaper is tailored precisely to your preferences, adding an extra layer of ambiance to your space. With no minimum order quantities and panels that can be printed up to 53" wide, the possibilities are limited only by your imagination.