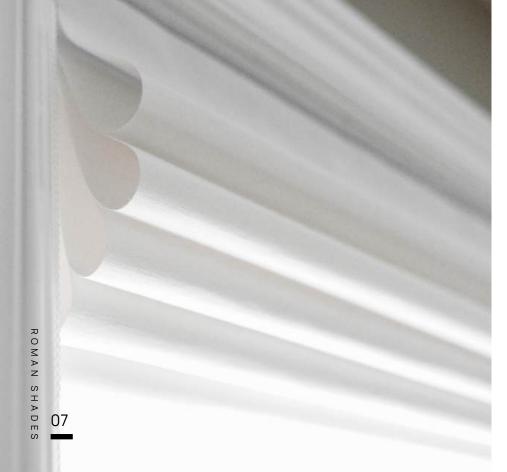

## **Roman Shades**

#### Timeless Style

Roman shades effortlessly evoke an elegant ambiance, even when fully retracted. Whether you're seeking to elevate a living room, bedroom, or any other space, these shades impart a refined and polished atmosphere to any environment. Roman shades imbue rooms with a luxurious and sophisticated aura. While they appear simple when lowered, as the shade is raised, pillowy volumes of soft fabrics cascade and stack, creating an exquisite visual effect.