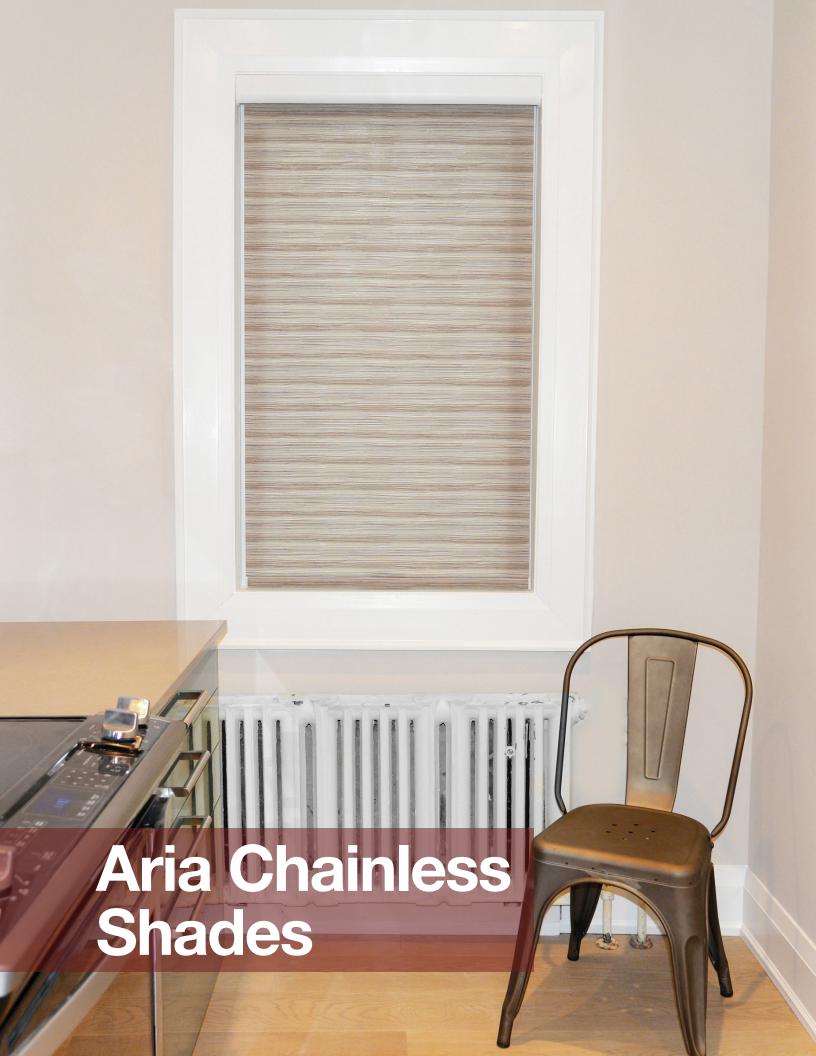

## **Aria Chainless System**

### Features & Benefits

- Speed reducer/spring technology provides slow rise and adjustable upper limit on site.
- Curved valance provides a clean and finished look.
- Maximum shade size is 40" to 70" depending on fabric selection. Please see our online ordering tool for exact limitations.
- Improved locking tab mechanism to make installation easier.
- Compatible with all Sun Glow roller shade fabrics.
- · Regular roll only.
- Ceiling or wall mount only.
- Aria fascia and components currently available in white and anodized only.