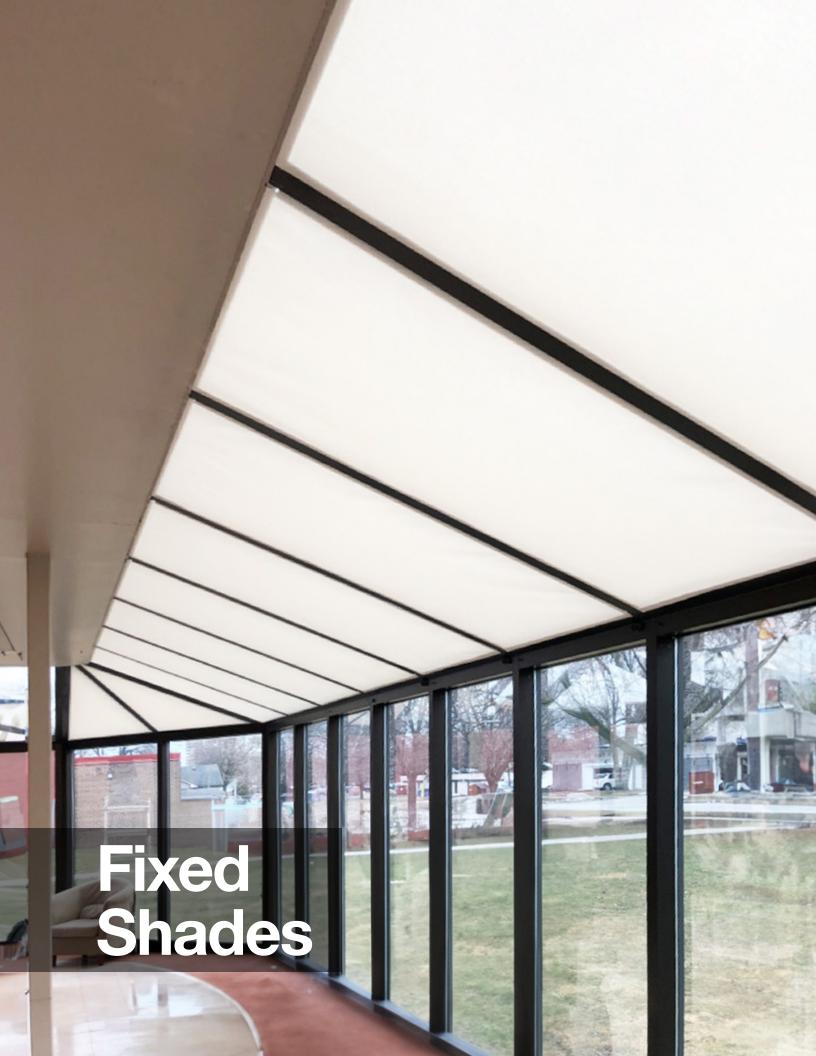

## Now you can order Interlude fabric in a fixed shade.

Choose between an open position with one layer of fabric, or a closed position with two layers of fabric.

Price Grids now list Interlude fabrics for this option, price is the same regardless of open or closed selection.