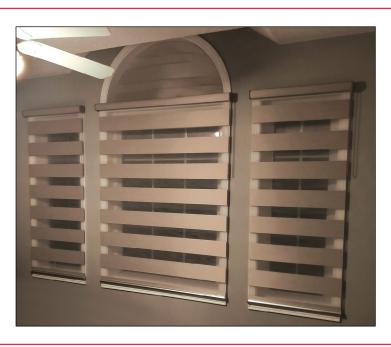

A closed position Interlude Fixed Shade is shown here in the window arch (option 2: Velcro Panel).

www.mysunglow.com SG Retail Price Guide Revision 7.0 2024–09–09 Page 125