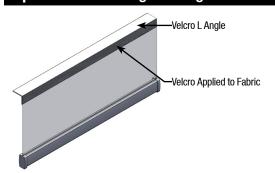

## **Option 1: Velcro Angle Ceiling Mount with Bottom Bar**

(Order Code: FX-VB)
This application is for ceiling mount only.
Includes velcro angle at the top, sewn velcro at the top of the fabric, and a bottom bar to keep the fabric taut.