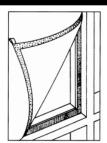

## **Option 2: Velcro Panel**

(Order Code: FX-V) These panels are made for special window shapes. Velcro with adhesive backing will be supplied

A closed position Interlude Fixed Shade is shown here in the window arch (option 2: Velcro Panel).

www.mysunglow.com SG Retail Price Guide Revision 7.0 2024–09–09 Page 125