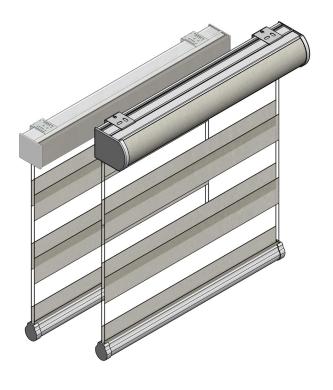

## **Features & Benefits**

- The Interlude system combines transparent, translucent or opaque vanes for control over privacy and light filtering.
- Universal bracket provides easy installation for both ceiling and wall mount applications.
- Minimum width varies based on motor choice. Refer to automation section.
- Plastic Bead loop available white, linen, grey and black. Stainless Steel loop is also available
- Cassettes available with fabric wrap option for complete coordination. Fabric wrap is comprised of the opaque or translucent vanes of the fabric.

- Curved Cassette and Compact Curved Cassette available in white, anodized, linen, brown, and black with matching end caps.
- Square Cassette available in white, anodized, linen, and black with matching end caps.
- Unique bottom bar features a fully enclosed roller mechanism.
- Zero Gravity Interlude bottom bar also available.
- Fabric wrapping not available for the Curved Cassette, Compact Curved Cassette and Square Cassette with the following fabrics: Terra and Timber