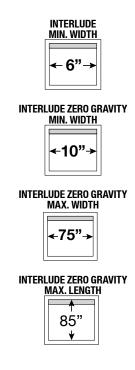

## **Features & Benefits**

- The Interlude system combines transparent, translucent or opaque vanes for control over privacy and light filtering.
- Universal bracket provides easy installation for both ceiling and wall mount applications.
- Minimum width varies based on motor choice. Refer to automation section.
- Plastic Bead loop available white, linen, grey and black. Stainless Steel loop is also available
- Cassettes available with fabric wrap option for complete coordination. Fabric wrap is comprised of the opaque or translucent vanes of the fabric.