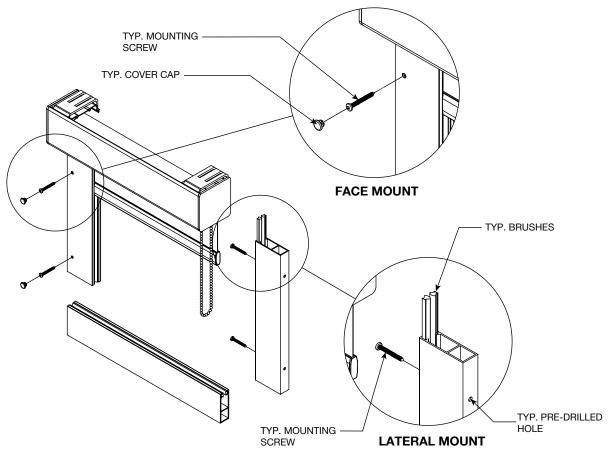

## **U Side and Bottom Channels**

Order Code: U Side Channels: SC

U Side and Bottom Channels: SBC

## **Features and Benefits**

- Eliminates 99% of direct light. A small amount of indirect light may still be visible.
- Aluminum 2.5" side and bottom channel with brush.
- Recommended for inside mount applications.
- We pre-drill to your specifications based on lateral or face mount.

- Available in anodized, white, and black.
- · Maximum length of 16 feet.
- Bottom bar options are limited to Plain Hem.
- · Recommended use with Fascia and Vision.

www.mysunglow.com SG Retail Price Guide Revision 7.0 2024–09–09 Page 34