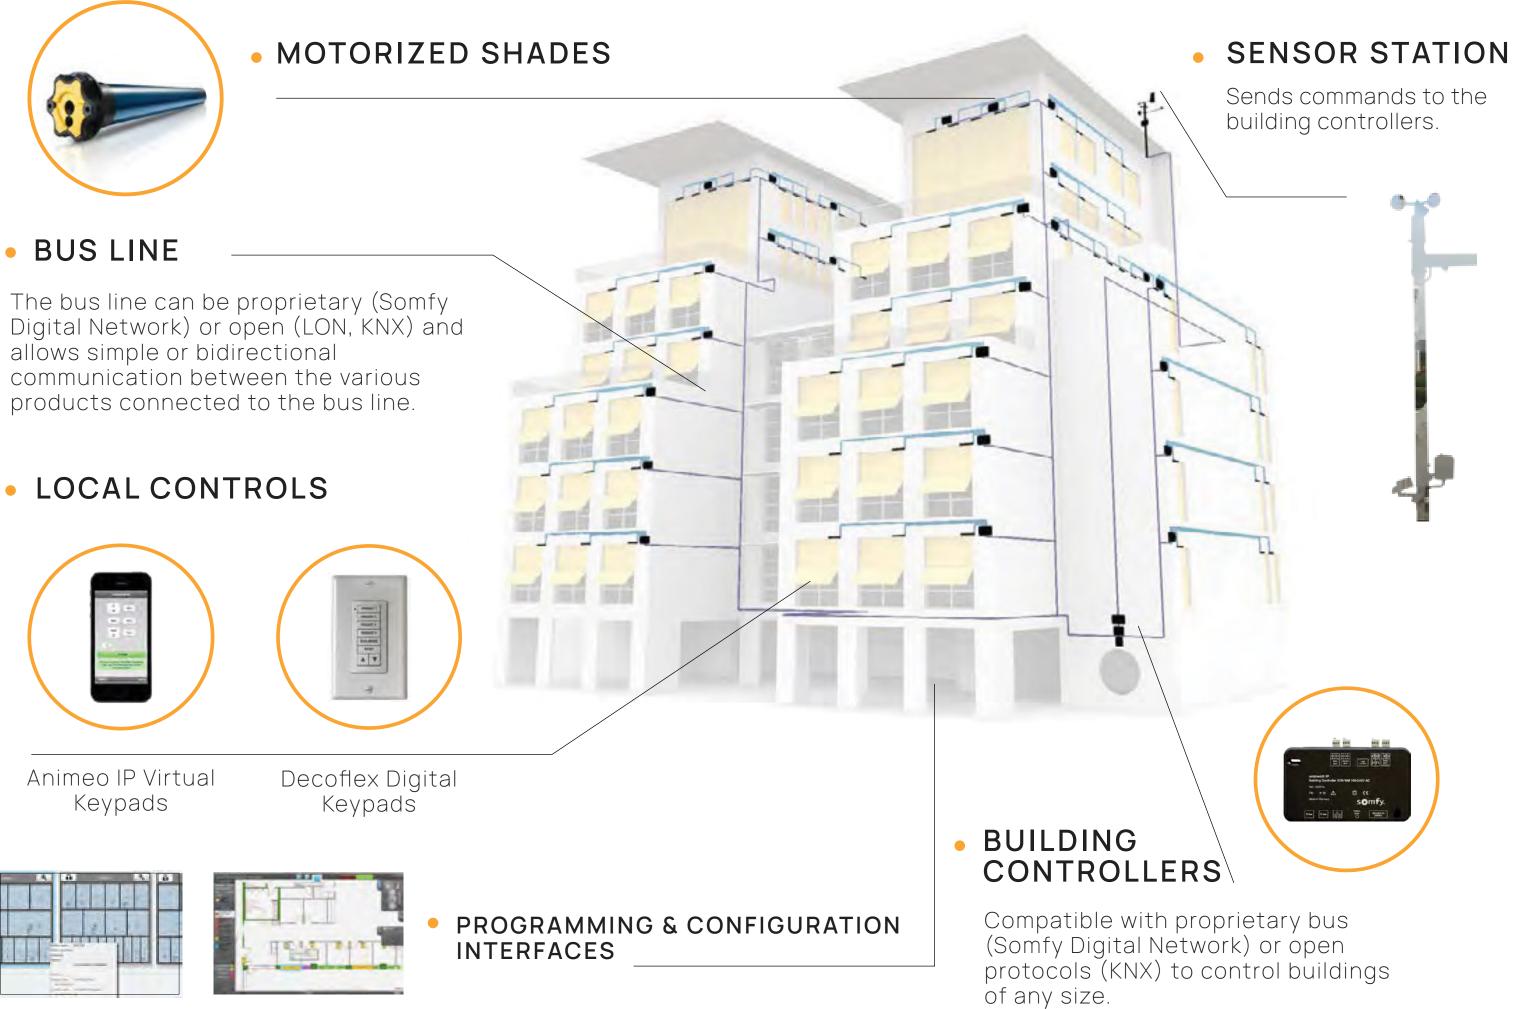

## System Architecture

#### • BUS LINE

allows simple or bidirectional

#### • LOCAL CONTROLS

Facade management systems enable the control of all or part of window treatments via a PC or a dedicated control system. Motors and automation communicate with each other via a proprietary Somfy bus (Somfy Digital Network and animeo IP) or international standards (KNX or LON).