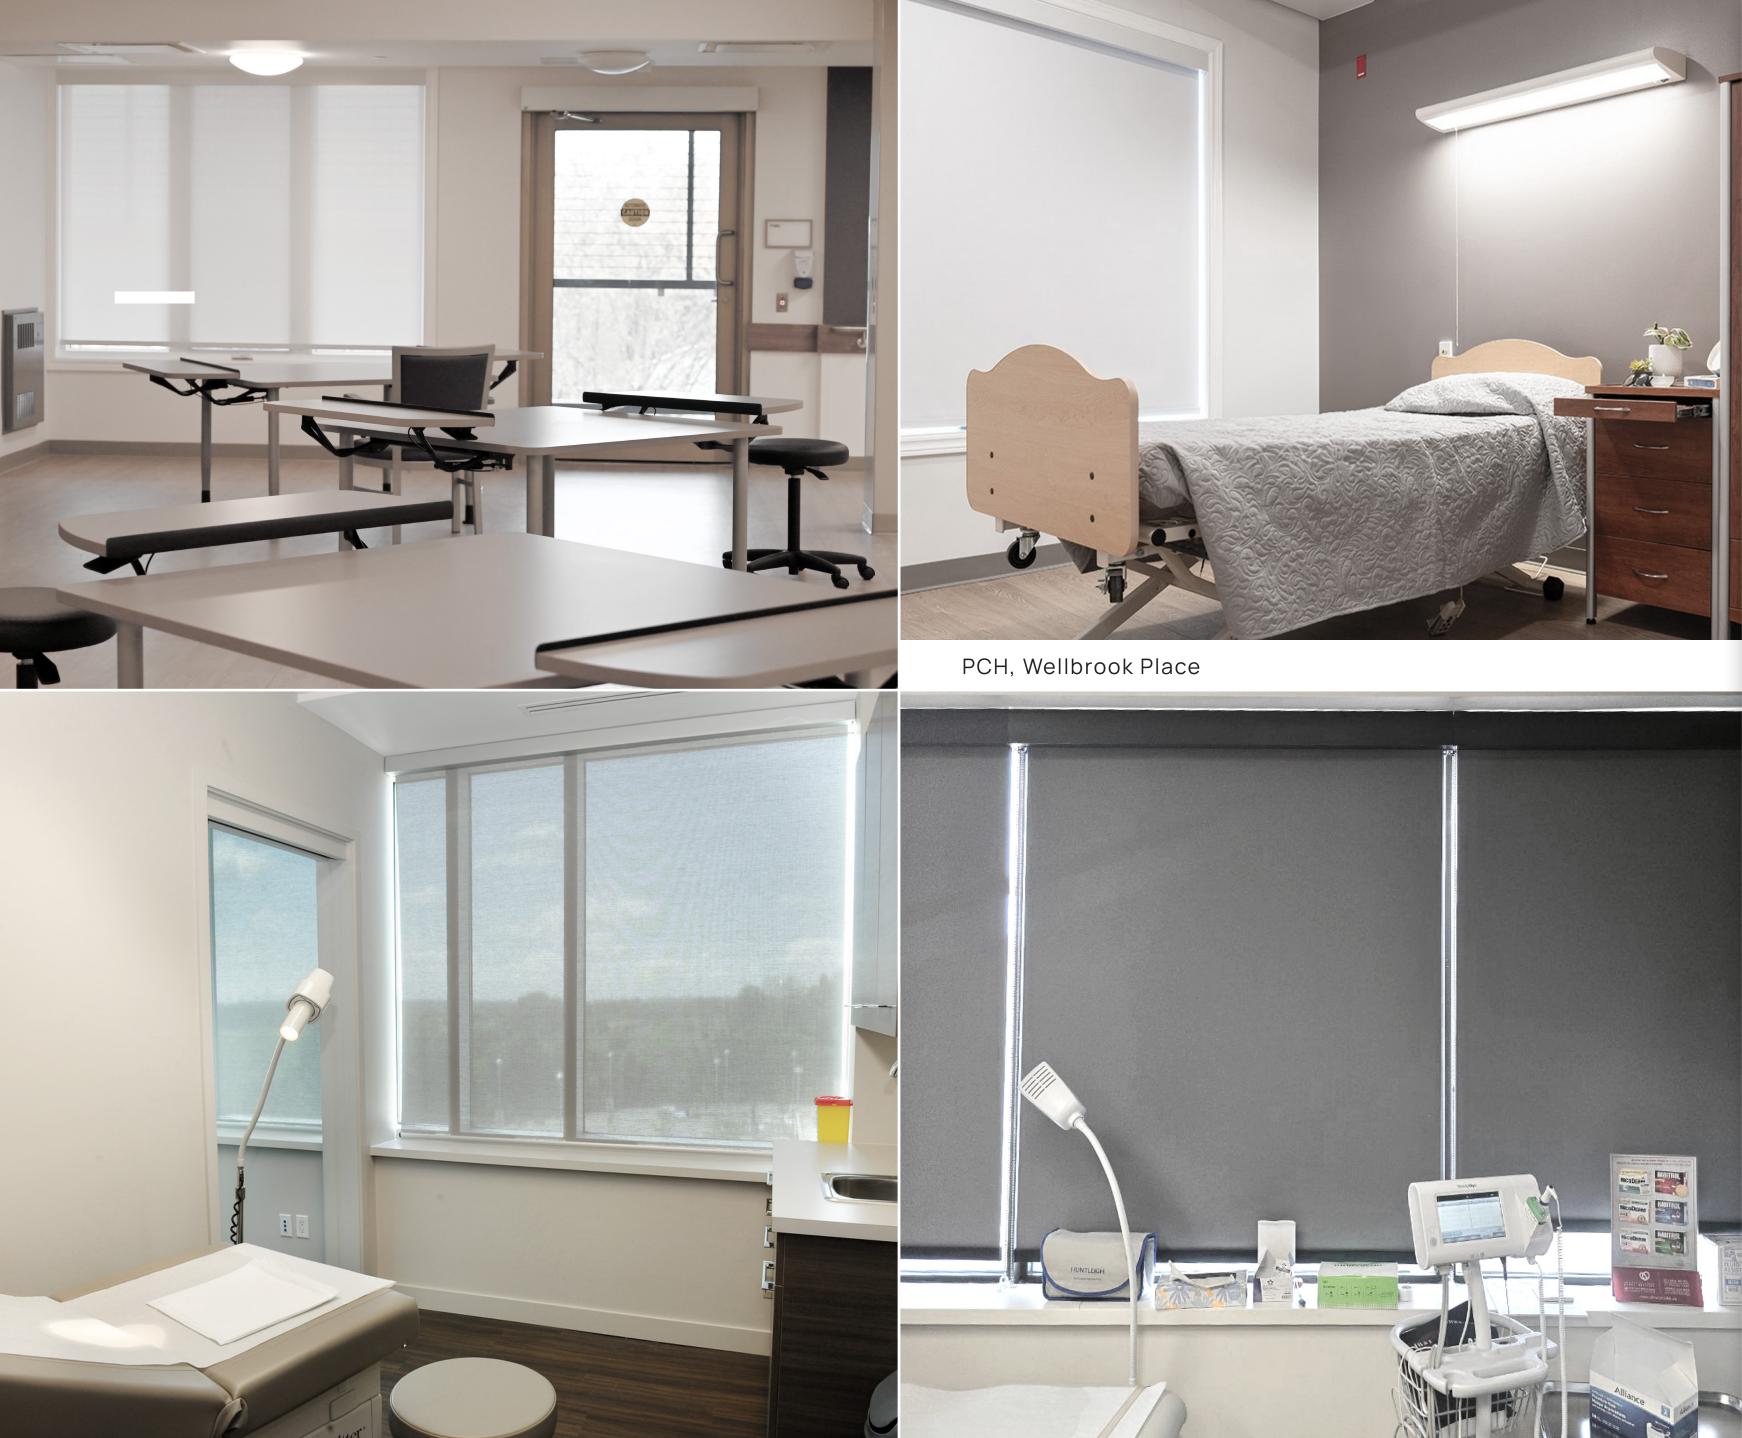

## Healthcare

Healthcare environments demand solutions that address privacy, hygiene, safety, and durability. Our range of window treatments includes privacy-focused options, anti-microbial fabrics, ligature-resistant designs, and products that prioritize worker safety. Sun Glow products are tailored to meet the specific challenges of healthcare spaces, ensuring a functional and safe environment.