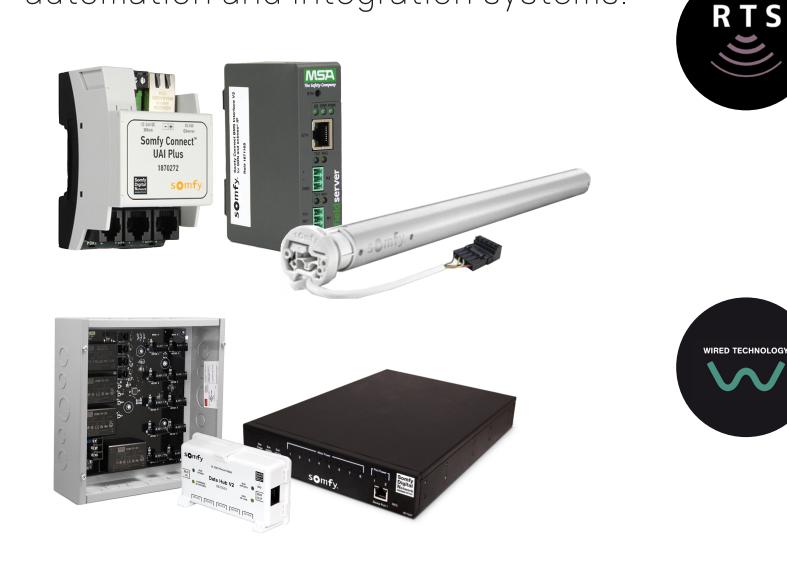

#### 8 ARTFUL MANUFACTURING

Sun Glow keeps costs down through technically advanced production methods. Robotic cutting tables, rotating fabric storage, and thorough product testing all contribute to reduced production times, fewer wasted materials, and Sun Glow's peerless accuracy.