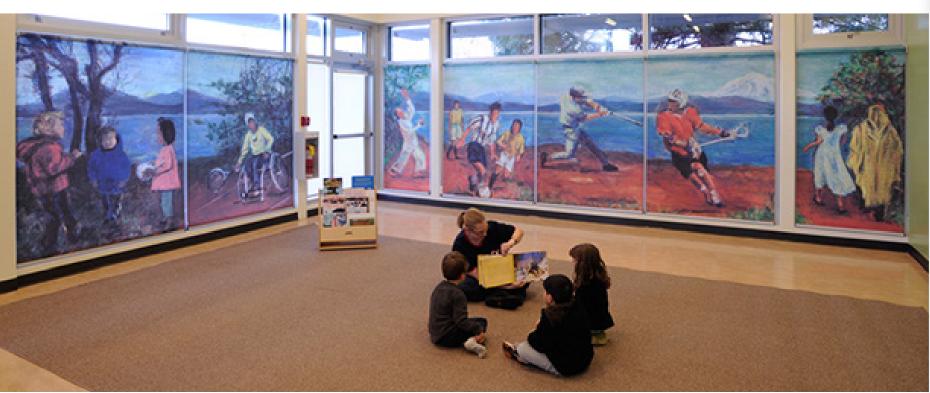

## Institutional

Institutions present unique challenges that demand durable and functional solutions. Privacy control, fire-resistant materials, energy efficiency, and compliance with safety regulations are just a few concerns that Sun Glow products are equipped to meet.

Daniels Building, University of Toronto

Myhal Centrel ON

Gordon Head Recreational Center

Toronto Pan Am Sports Centre

In the hospitality industry, aesthetics and functionality are equally important. Sun Glow's custom window treatments enhance the guest experience by offering superior light control, energy efficiency, and stylish designs that complement any decor. From hotels to resorts, our solutions provide a balance of luxury, privacy, and comfort that will impress guests and meet the needs of high-traffic environments.