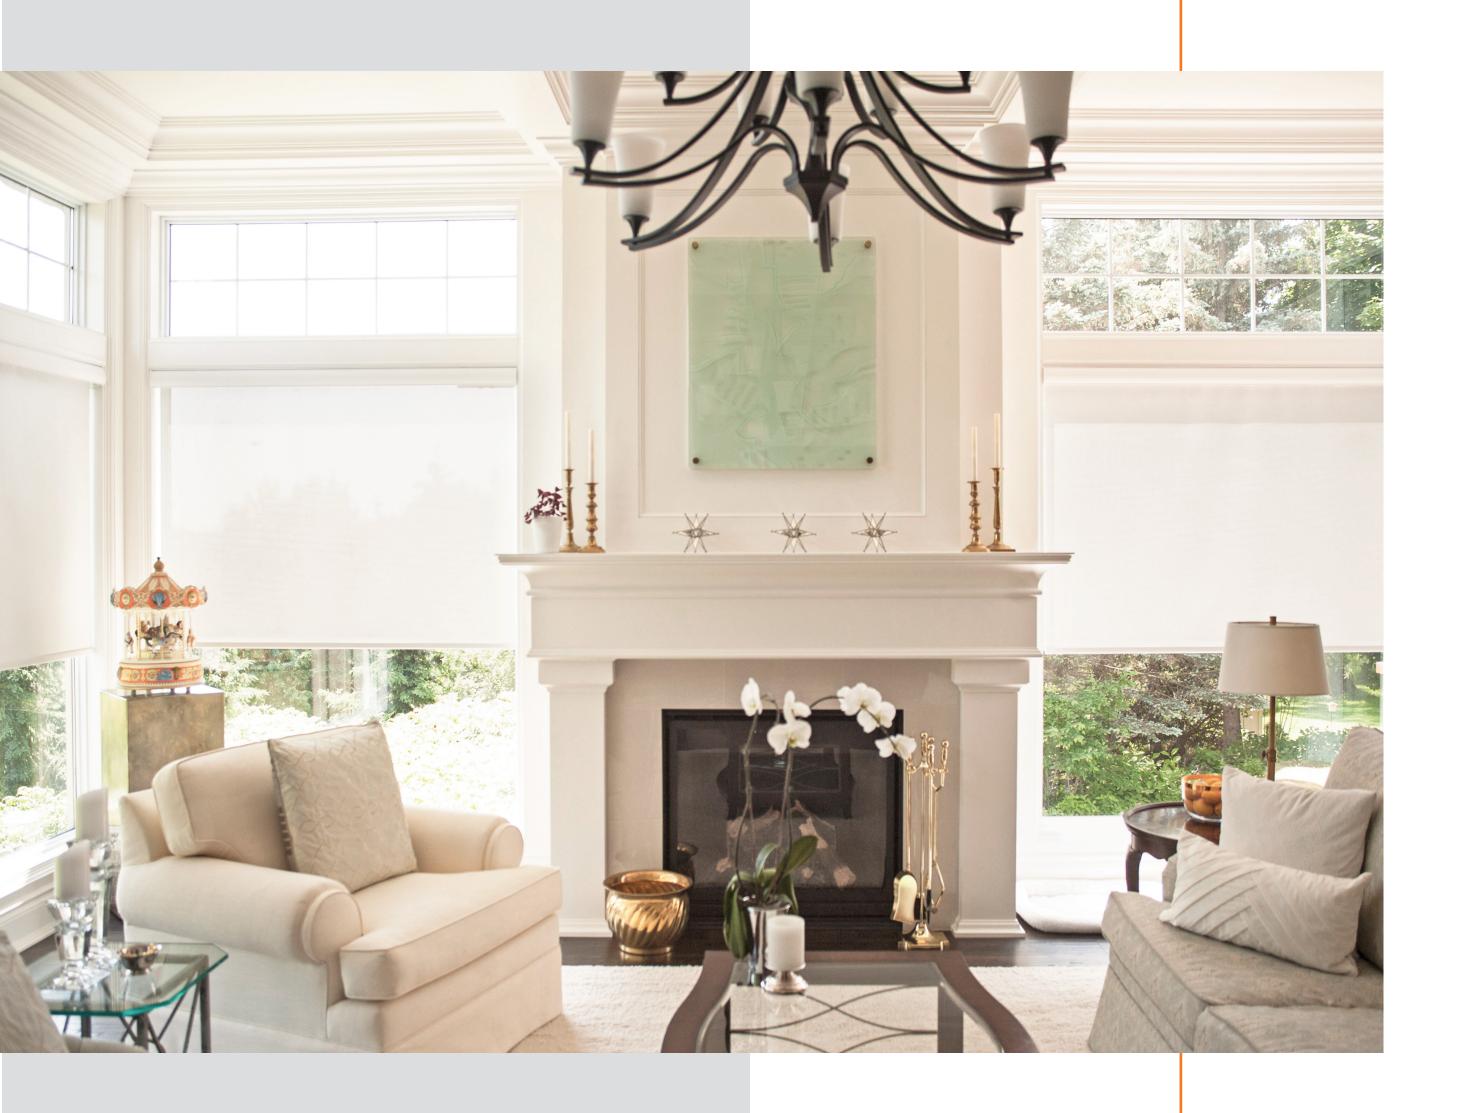

## Roller Shades

The timeless Sun Glow roller shade is prized for its simplicity and reliability. With a famously diverse fabric selection, multiple manual and chainless options (LAM, Zero Gravity and Neo Chainless), Stealth Automation and Somfy motor capabilities, this versatile shade can suit virtually any application.