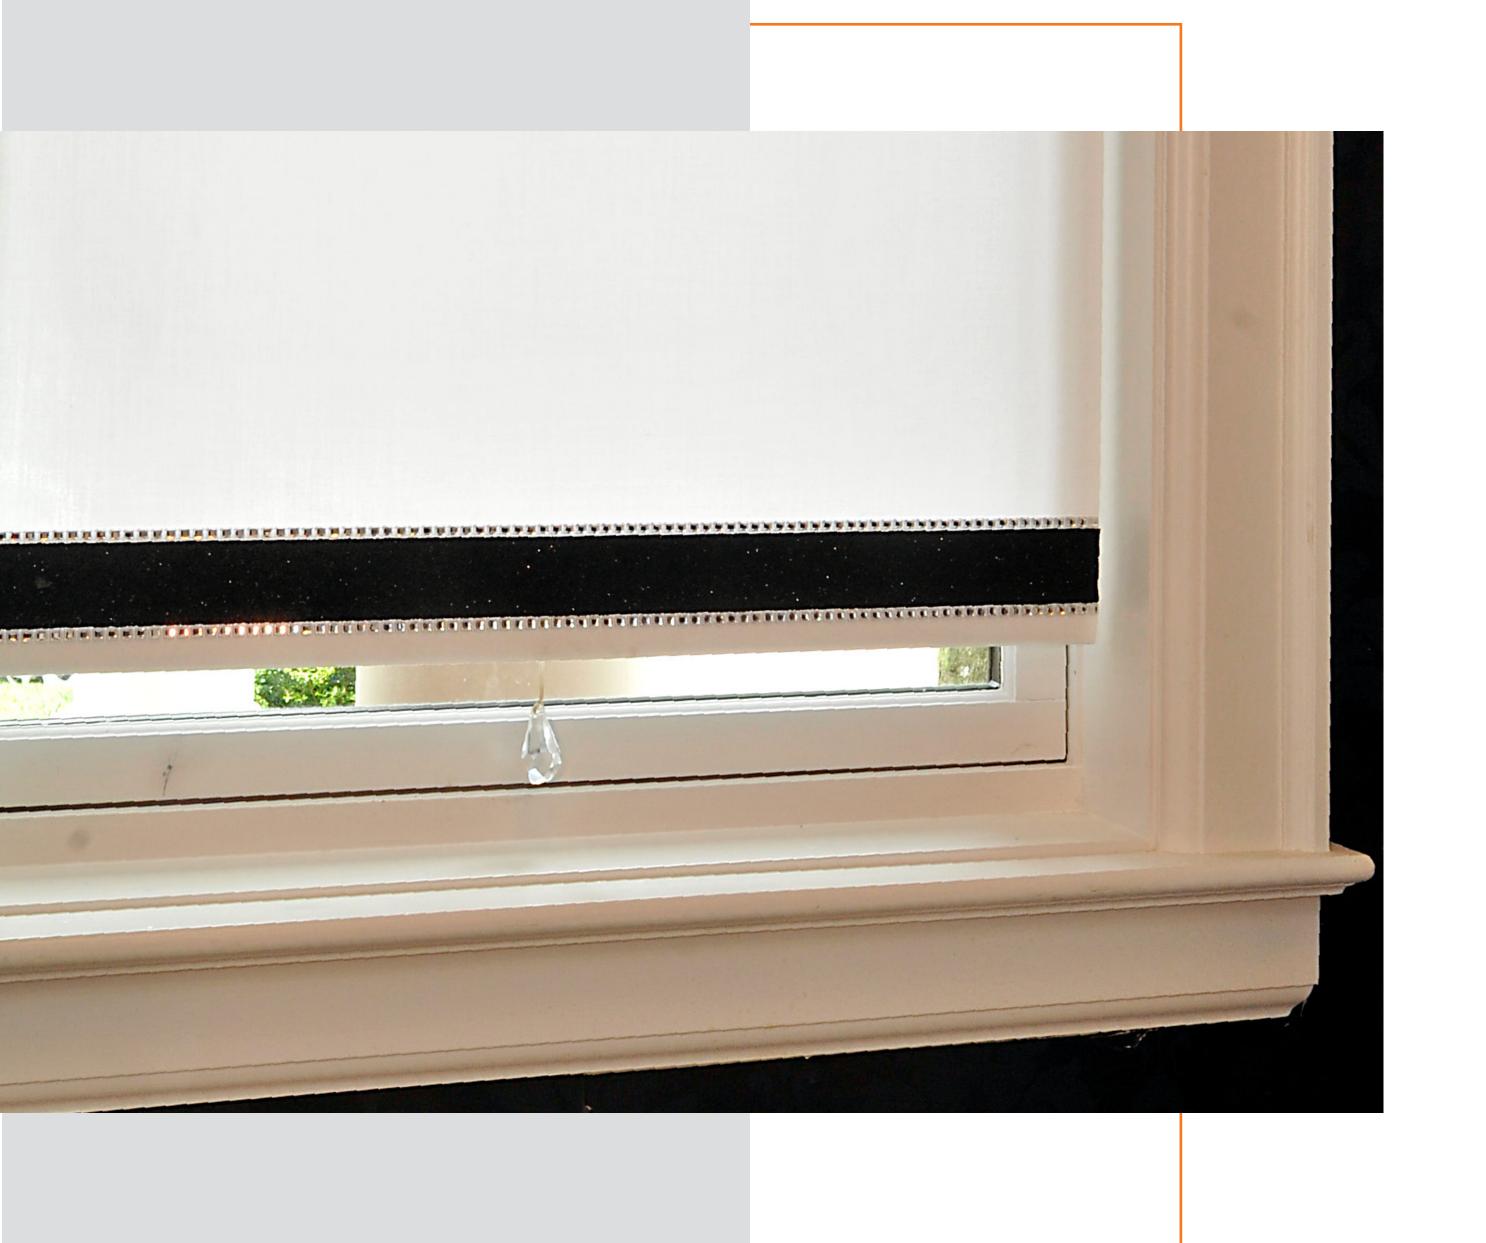

# Glamour Collection

Sun Glow offers unique customization possibilities. Add personality and distinction with Swarovski crystal.

## Trims & Pulls

Add some Style and Flair to your Shades

The Accessories collection consists of attractive, contemporary braids and pulls that can be combined to create unique, individual window treatments.