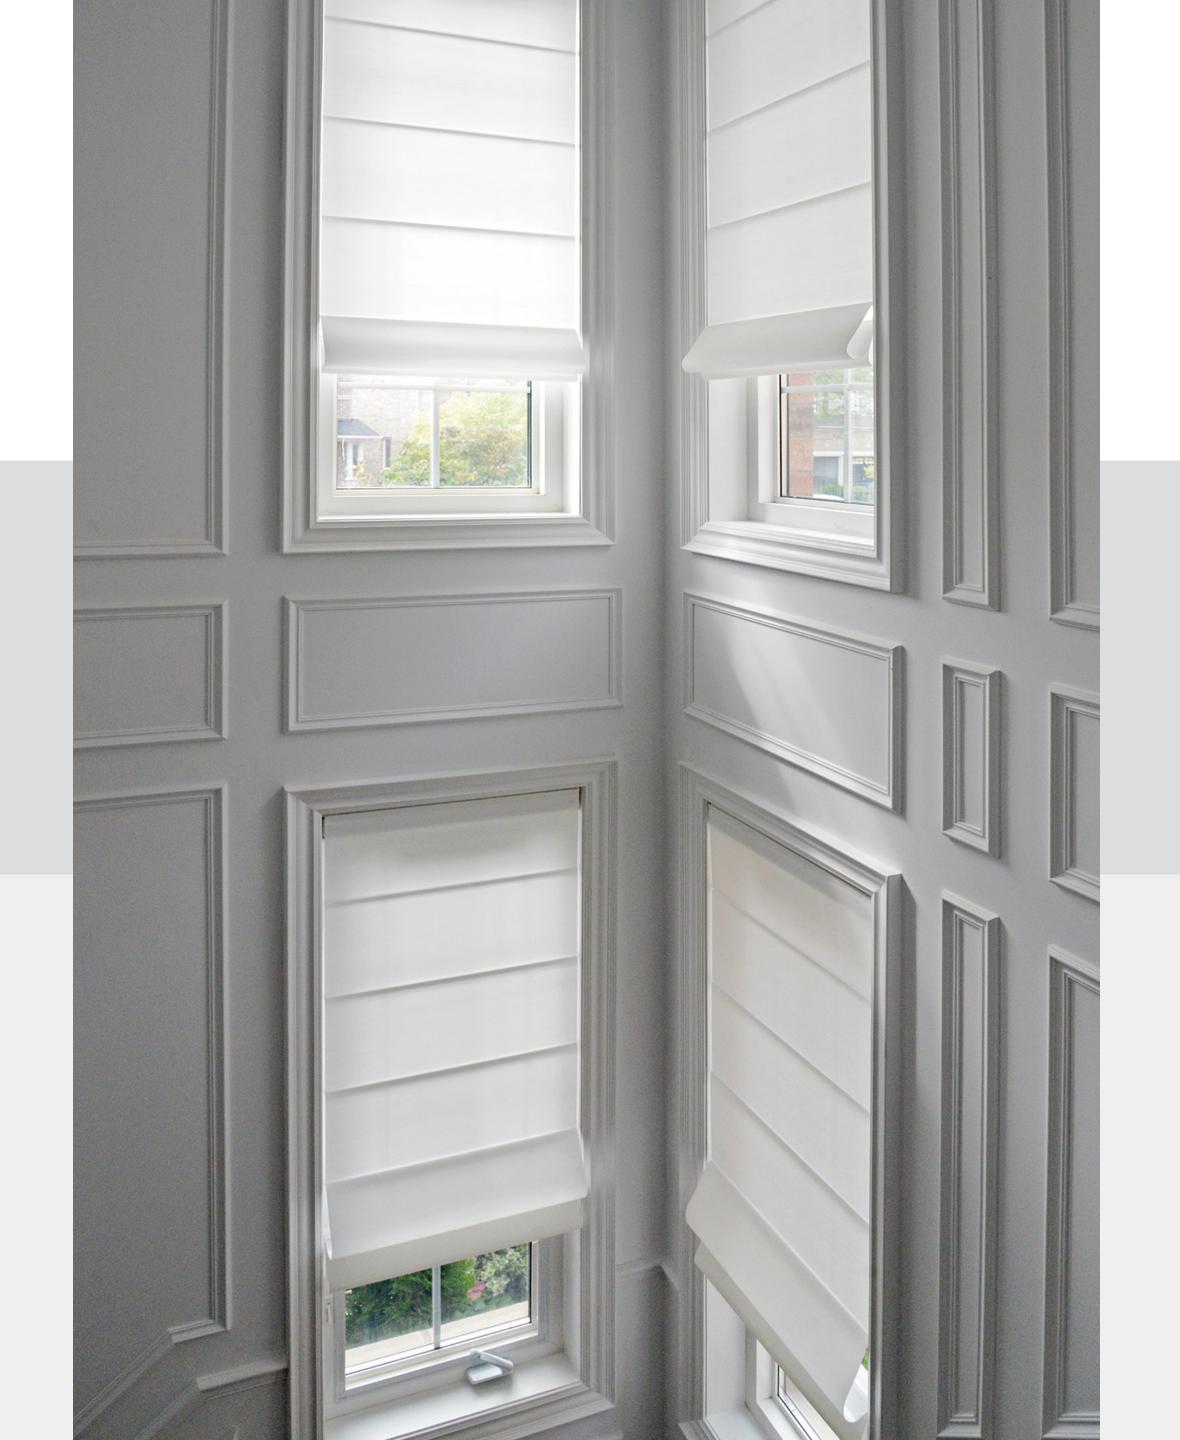

## Roman Shade

#### **Motorized Roman Shades**

Classic sophistication with intuitive automation.

- Compatible with small and large windows
- Motorized control using Stealth Automation and Somfy motors
- Velcro-attached fabric front to enhance the aesthetic of your shades

#### Slim Roman Shades

Add a luxurious and sophisticated feel to any room.

- The headrail profile allows you to install in window frames with shallow mounting depths
- Clutch design allows for smooth operation with all chain options Easy snap-in installation with simple, flexible mounting brackets
- Velcro-attached fabric front for an enhanced aesthetic