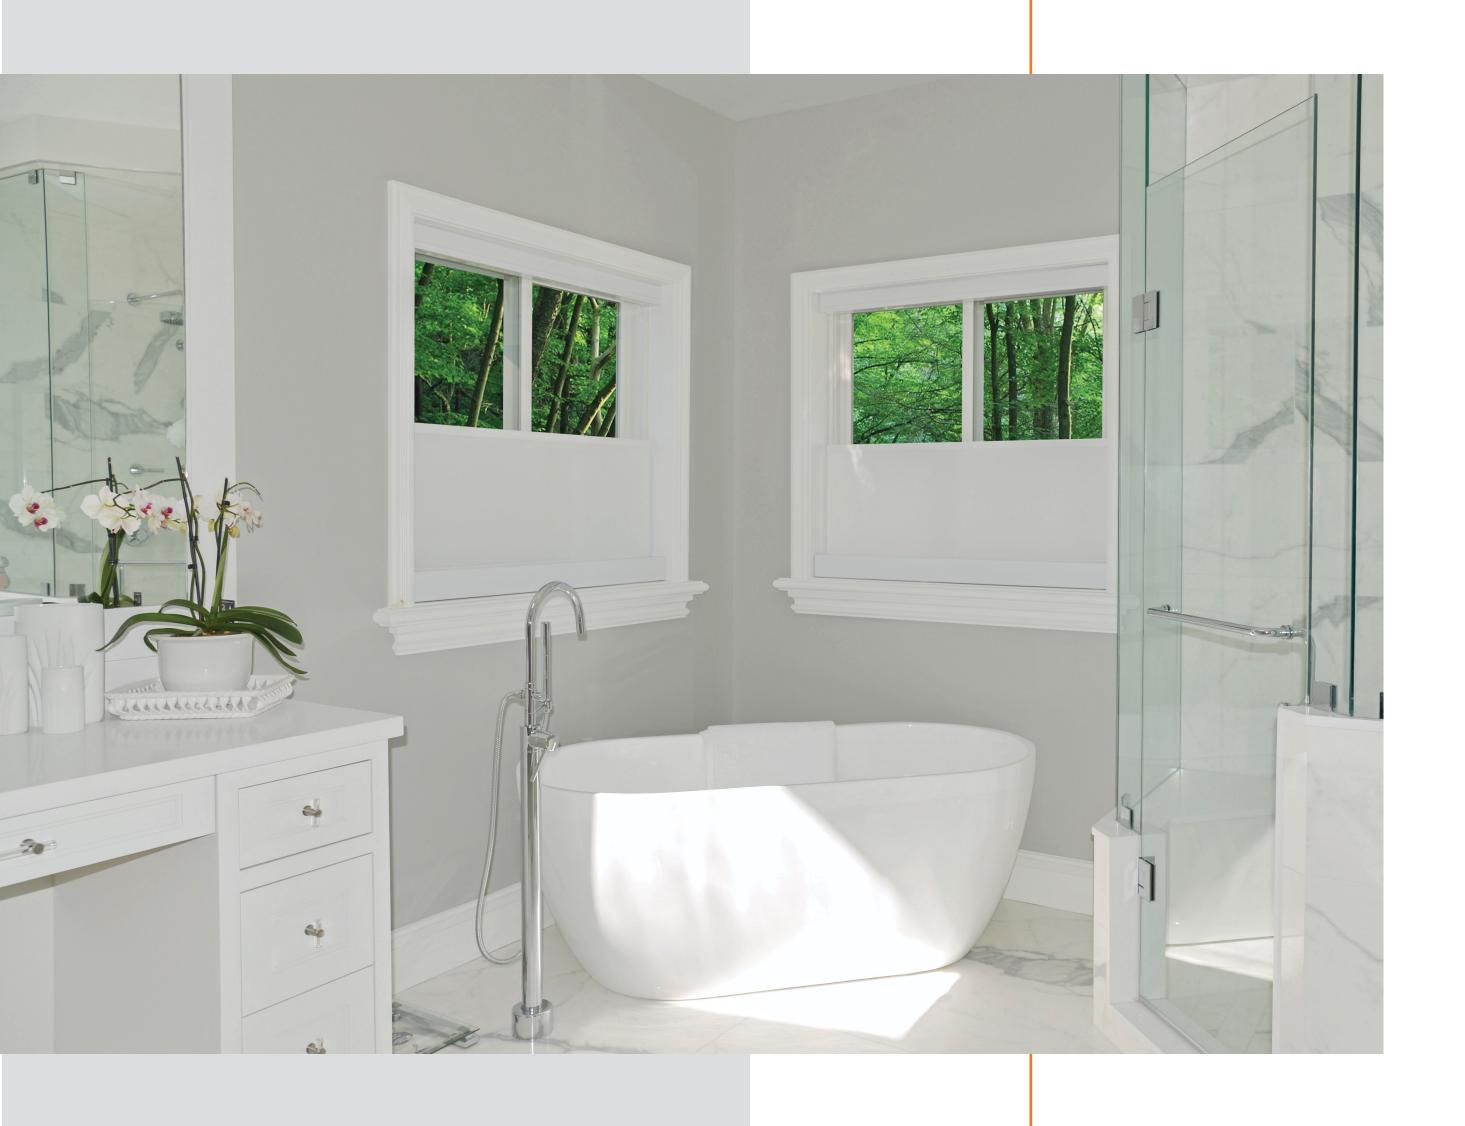

## Illusions Shades

The Illusions system offers both soft, filtered light and total privacy. Control the tilt of the opaque vanes in gradual increments to achieve the precise light levels you desire. A unique bottom bar features a custom weighting system for zero light penetration across the bottom.

### Light & Privacy, All in One

Designed to combine two fabrics in one system, each shade is operated separately for precise control of light and privacy.

- Fascia reduces light seepage at the top of the window.
- Each shade can be independently set as standard or reverse roll orientation.
- Side channels available for back shade.
- Compatible with Stealth Automation, Somfy motors, Zero Gravity, or chain compatible with Interlude and Illusions