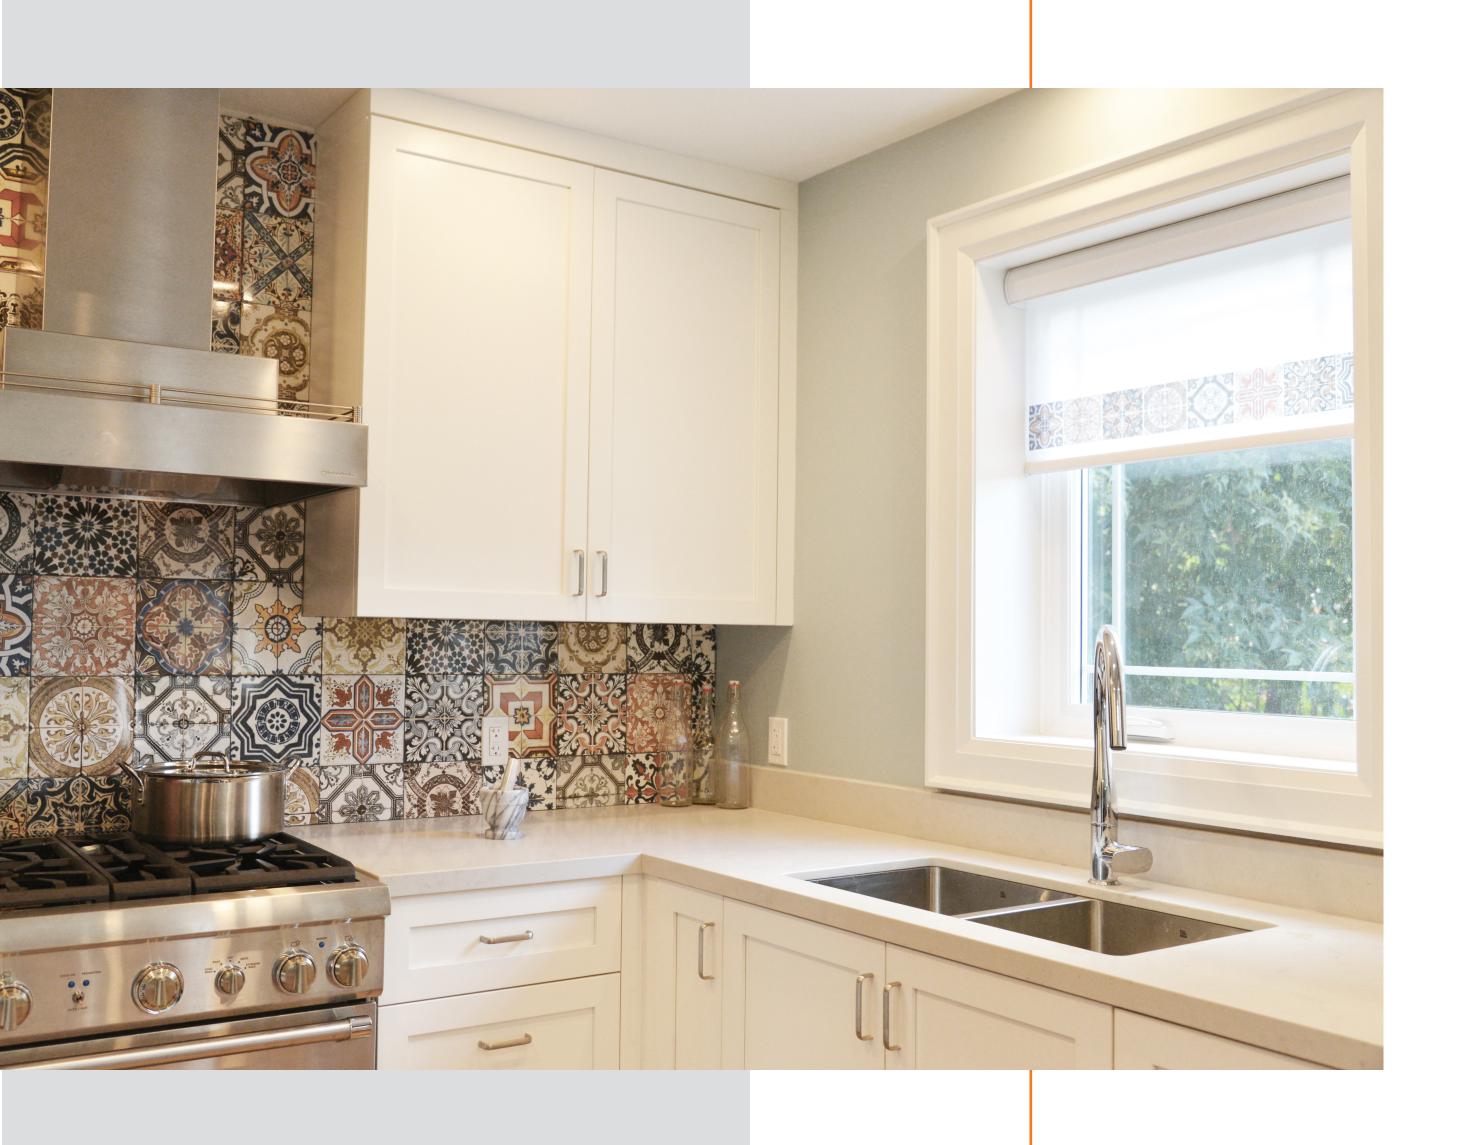

## Roller Shades

The timeless Sun Glow roller shade is prized for its simplicity and reliability. With a famously diverse fabric selection, multiple manual and chainless options (LAM, Zero Gravity and Neo Chainless), Stealth Automation and Somfy motor capabilities, this versatile shade can suit virtually any application.

Modular Design For Both V84 and V102

Reverse Roll

Regular Roll

Multiple Sizing Options For Both Manual and Motorized Systems

V84 (84mm)

V102 (102mm)