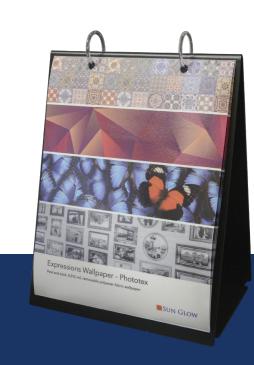

Expressions Wallpaper
Display Stand

Expressions Wallpaper Display Stand
Our Expressions Wallpaper display
shows off Sun Glow's digital printing
capabilities in a simple showroom
accessory.

Multi-Tier Display

This wall-mounted display is perfect for compact spaces.

Each display is customizable to display from 3 to 6 shades which measure 24" to 60" in width.