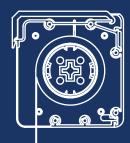

### Modular Roller Shade Systems

Vision is Sun Glow's modular roller shade system. It provides solutions to many of the problems encountered by competing roller shade products.

- Delivered as a completely assembled unit.
- Pre-balanced and tested to ensure ideal performance.
- Unique floating system allows for post-installation leveling and adjustments.
- Can be controlled by chain, Neo chainless, or automation.
- Modular design for cost-effective configurations.
- Minimal symmetrical light gap offers greater solar control and a balanced aesthetic appearance.
- Counter balanced system allows the shade to be drawn by the bottom bar without damaging the clutch.