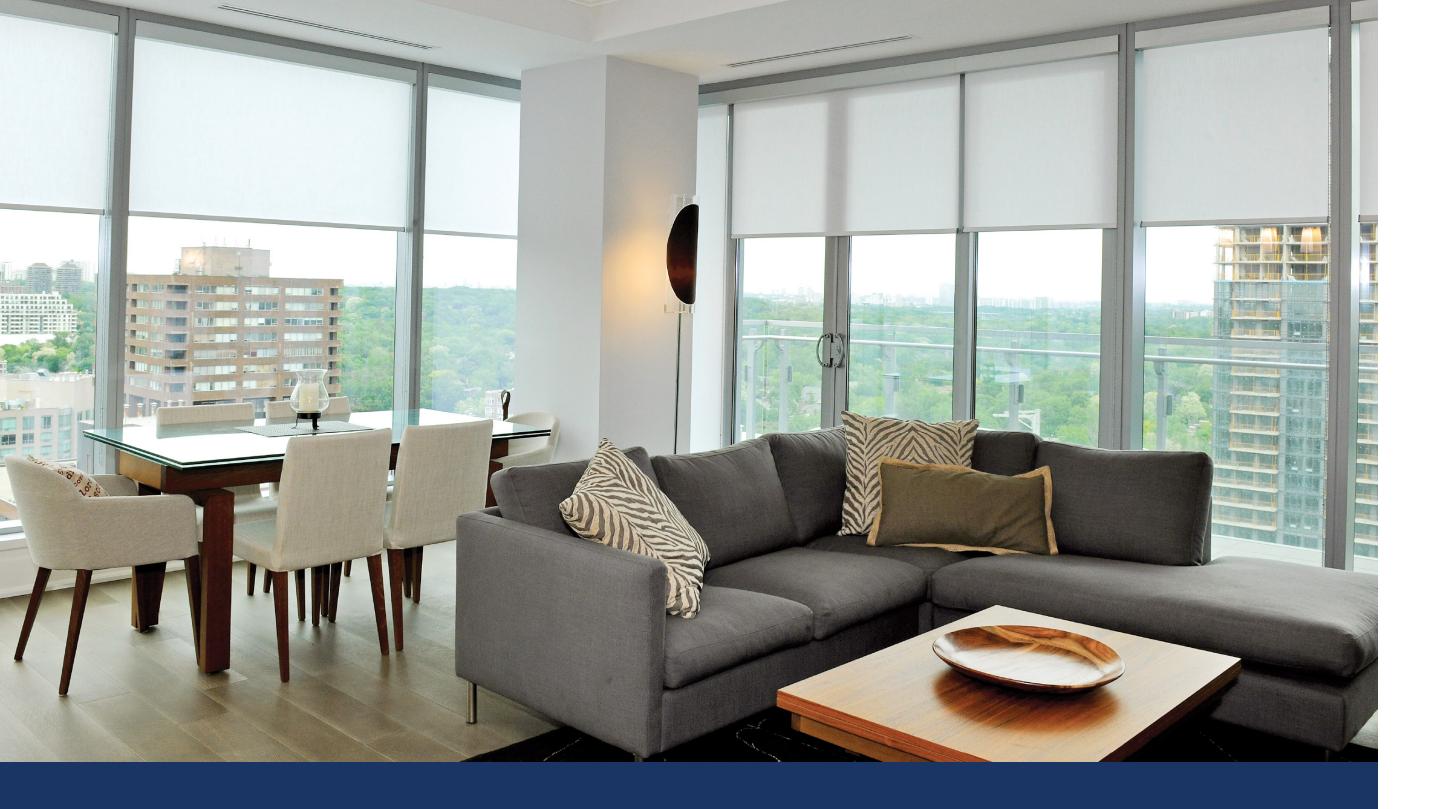

## Roller Shades

The timeless Sun Glow roller shade is prized for its simplicity and reliability. With a famously diverse fabric selection, multiple manual and chainless options (LAM, Zero Gravity and Neo Chainless), Stealth Automation and Somfy motor capabilities, this versatile shade can suit virtually any application.