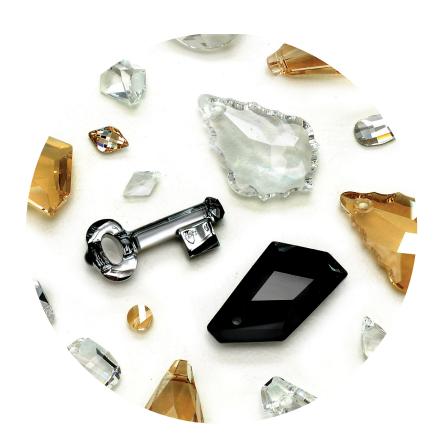

# Glamour Collection

Sun Glow offers unique customization possibilities. Add personality and distinction with Swarovski crystal.