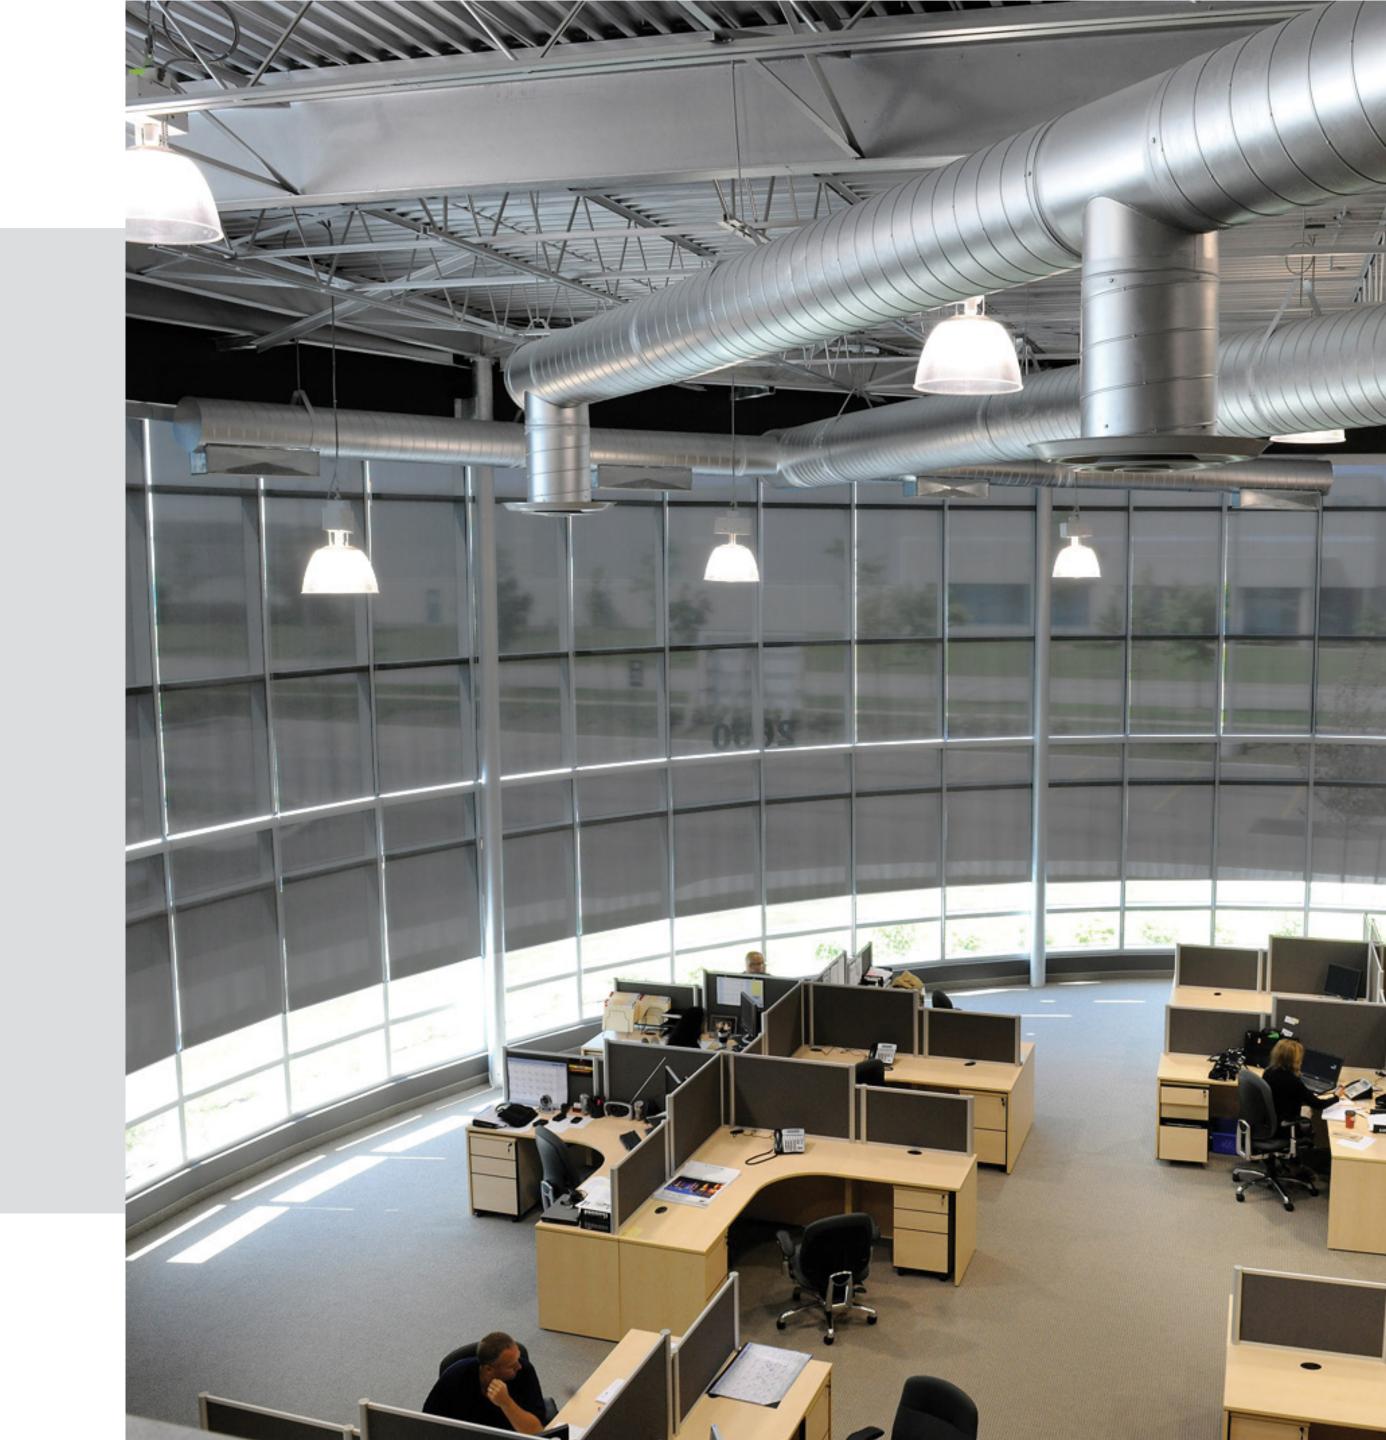

## Roller Shades

The timeless Sun Glow roller shade is prized for its simplicity and reliability. With a famously diverse fabric selection, multiple manual and chainless options (LAM, Zero Gravity and Neo Chainless), Stealth Automation and Somfy motor capabilities, this versatile shade can suit virtually any application.