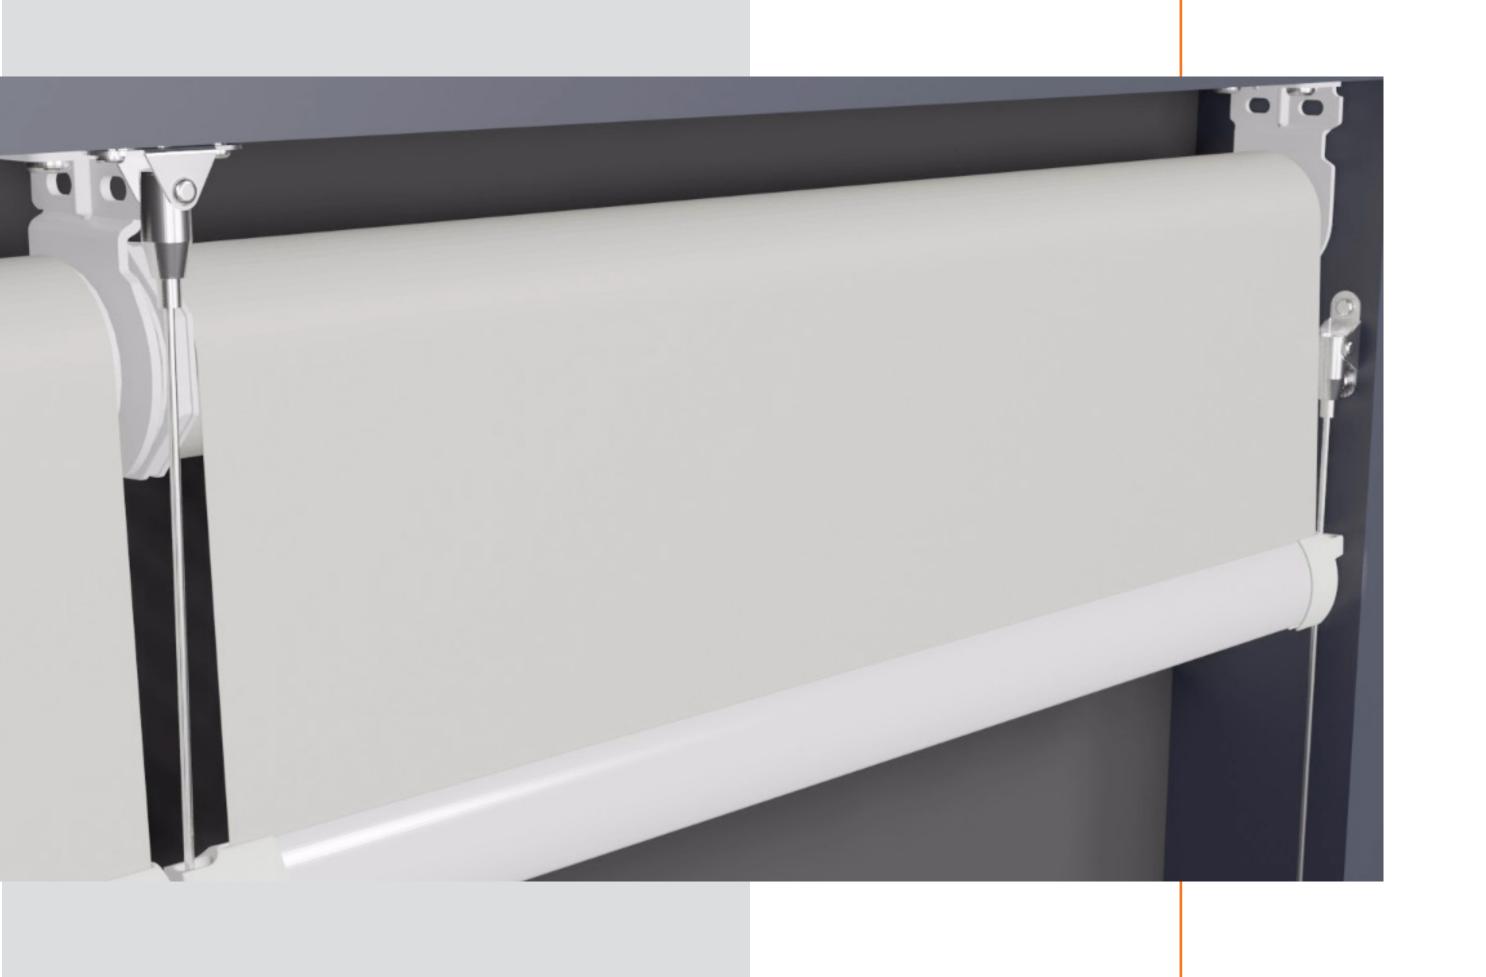

## Roller Shades

The timeless Sun Glow roller shade is prized for its simplicity and reliability. With a famously diverse fabric selection, multiple manual and chainless options (LAM, Zero Gravity and Neo Chainless), Stealth Automation and Somfy motor capabilities, this versatile shade can suit virtually any application.

Modular Design For Both V84 and V102

Reverse Roll

Regular Roll

Multiple Sizing Options For Both Manual and Motorized Systems

V84 (84mm)

V102 (102mm)

### Modular Roller Shade Systems

Vision is Sun Glow's modular roller shade system. It provides solutions to many of the problems encountered by competing roller shade products.

- Delivered as a completely assembled unit.
- Pre-balanced and tested to ensure ideal performance.
- Unique floating system allows for post-installation leveling and adjustments.
- Can be controlled by chain, Neo chainless, or automation.
- Modular design for cost-effective configurations.
- Minimal symmetrical light gap offers greater solar control and a balanced aesthetic appearance.
- Counter balanced system allows the shade to be drawn by the bottom bar without damaging the clutch.