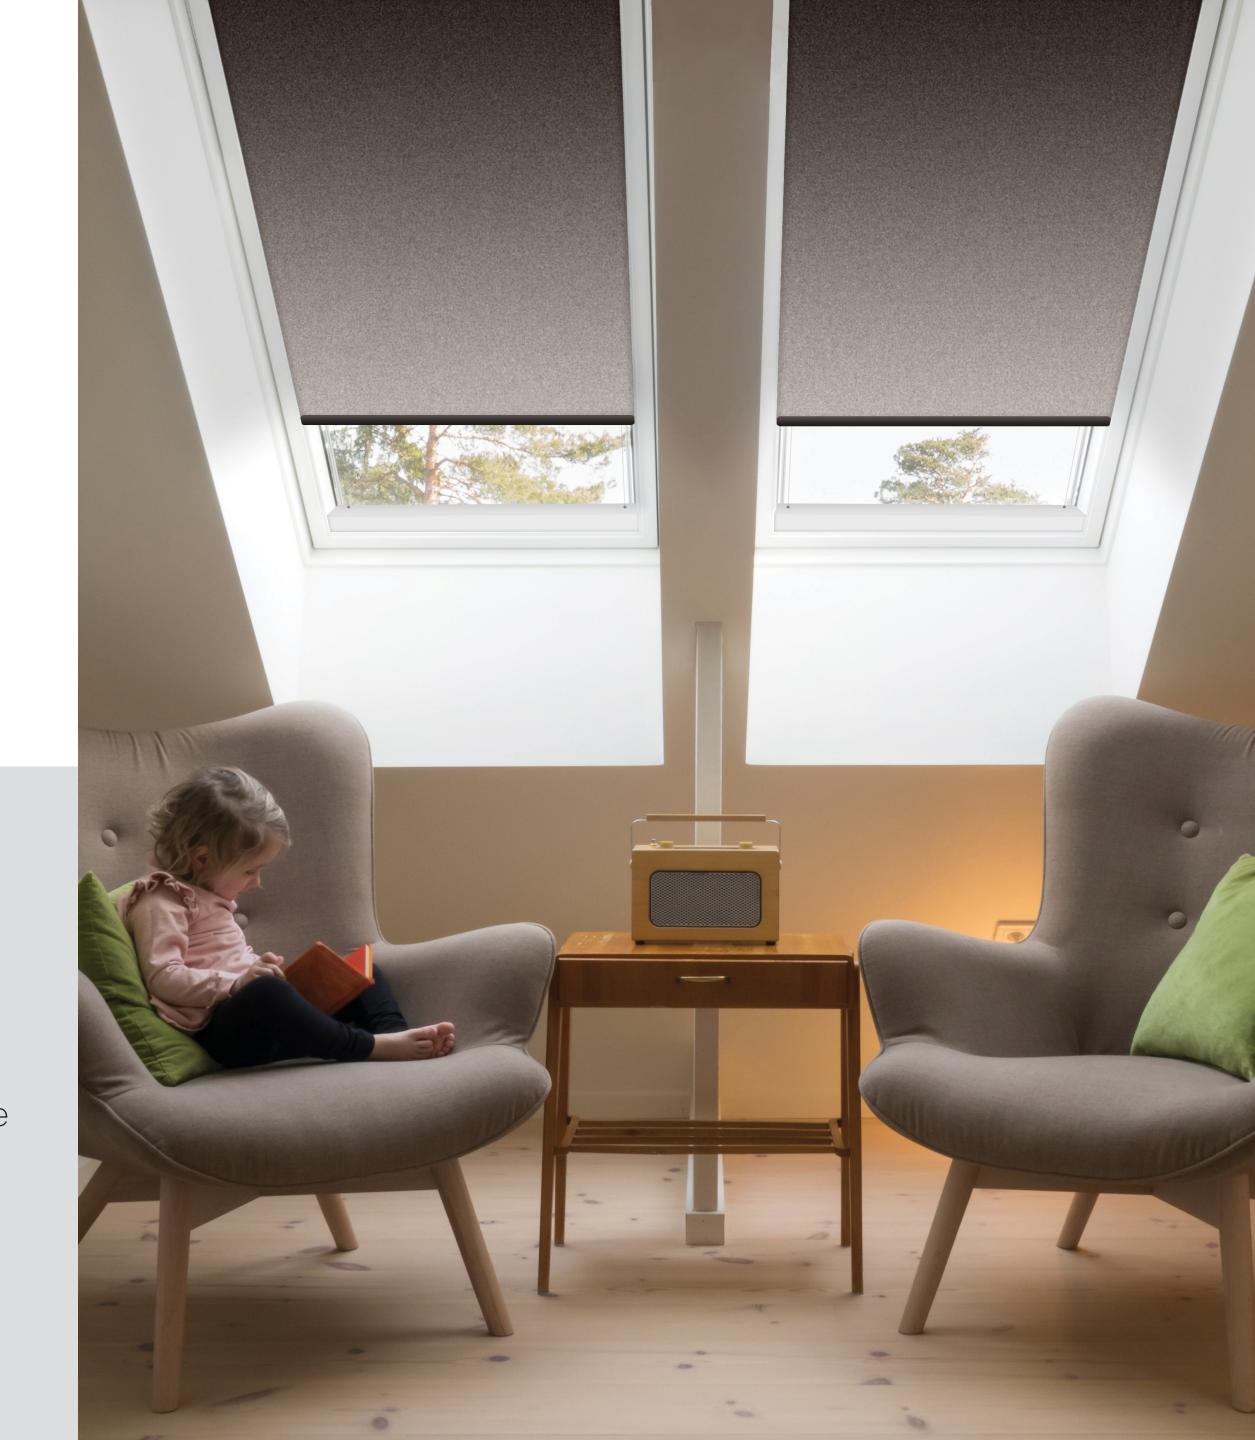

# Nimbus Skylight Shades

### Skylights Made Beautiful

With complete control over daylight at any angle, The Nimbus System helps you maintain comfortable temperatures year round.

- Powered by a Somfy Motors
- Made with Vision V84 & V102 at one end and spring box at the other
- Available in white or anodized to complement a variety of decor
- Guide rails and support bars provided to minimize fabric sagging
- Symmetrical light gaps for a balanced appearance
- Choose from Sun Glow's impressive collection of roller shade fabrics
- Can be installed as a stand alone system, integrated into a smart home system, or integrated into a building management system