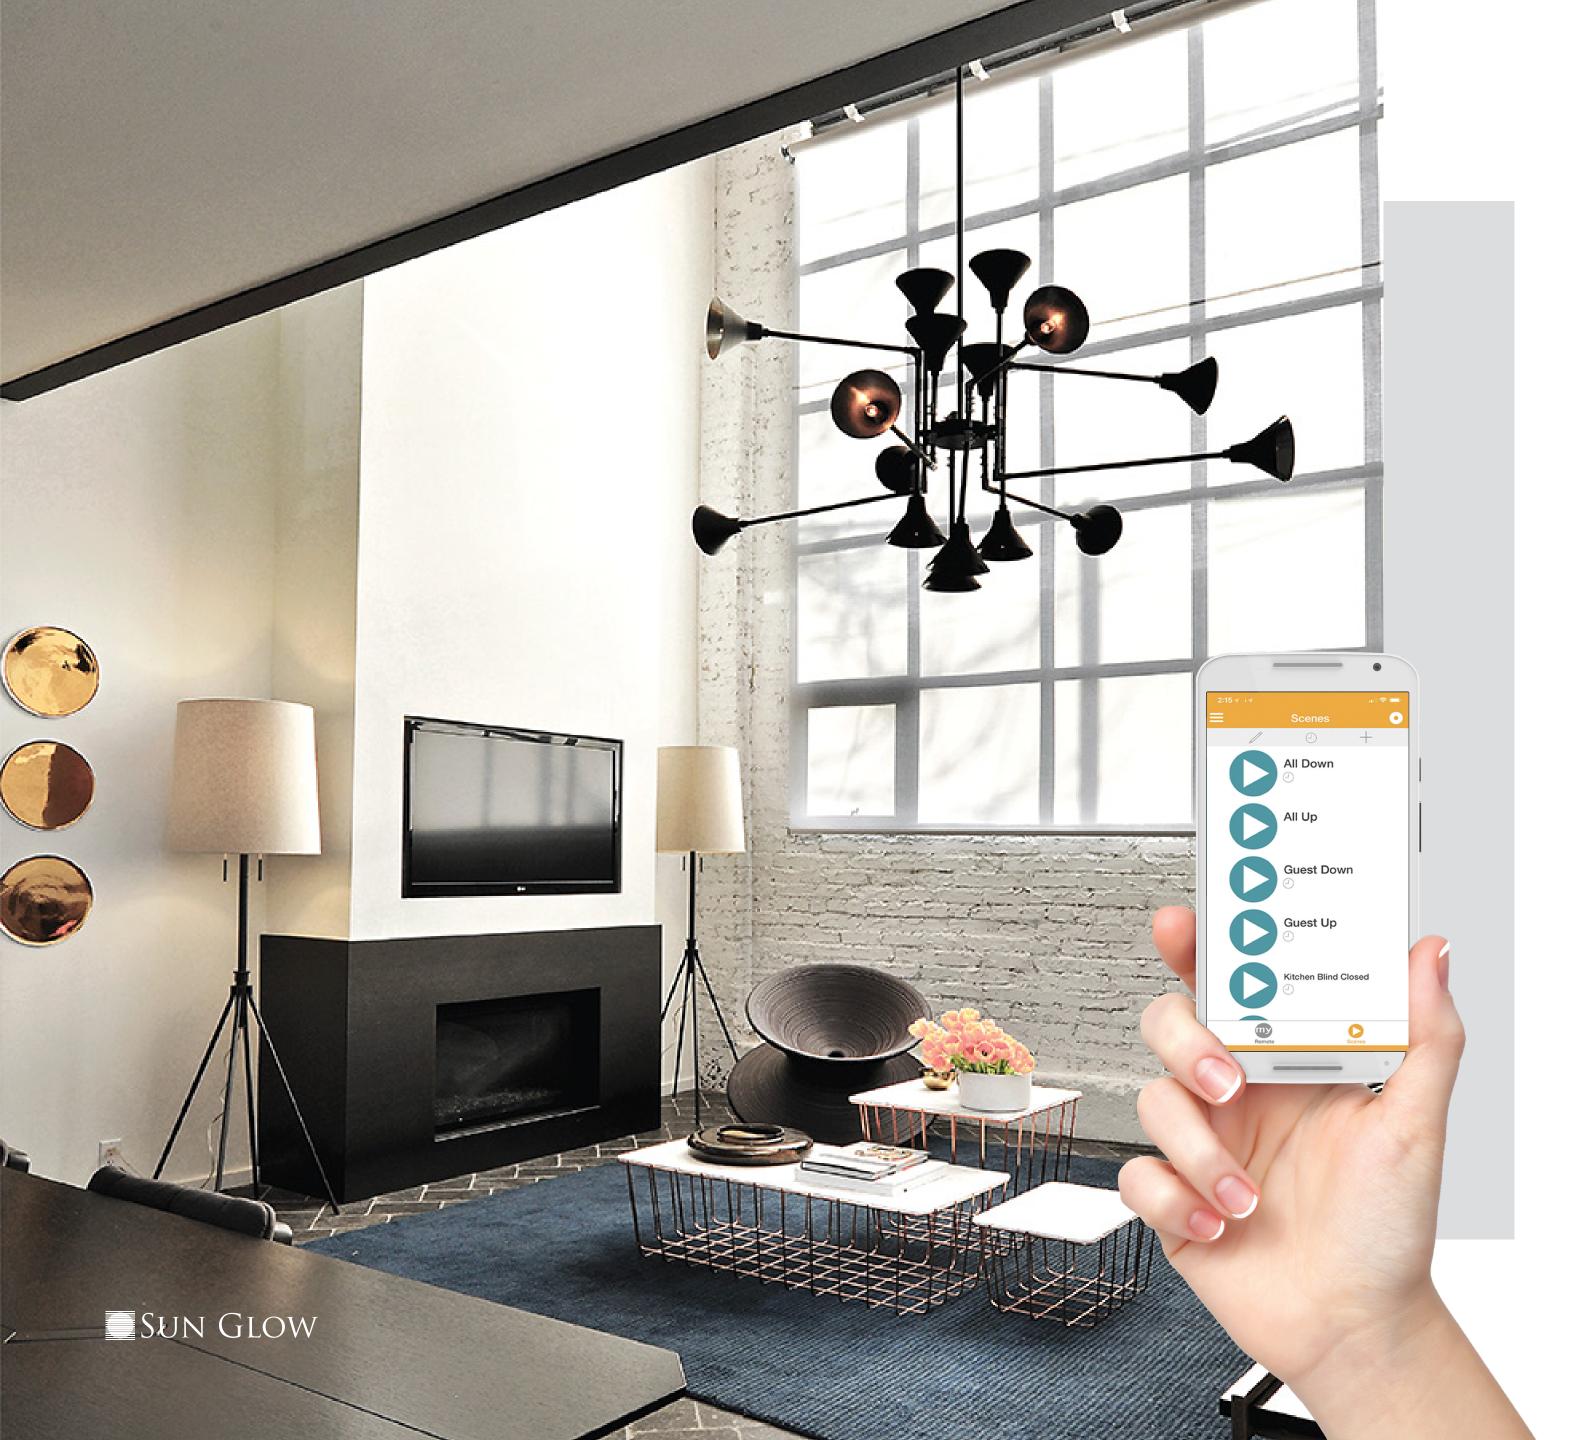

# Stealth Automation

Our Stealth Automation products feature robust motors with bi-directional communication, solar power, and smart home integration. Our motors make home automation simple and affordable. The new Zigbee 3.0 protocol enables WiFi based control via the Smart Life app for intuitive smart home control.

# Somfy Automation

We carry the full range of Somfy systems, accessories, and components.

Our Somfy experts advise and support our clients all the way from selection to implementation.

Sun Glow's Somfy experts can help you set up everything from simple RTS automation, to home integration, as well as intelligent Somfy Digital Networks and building integration systems.