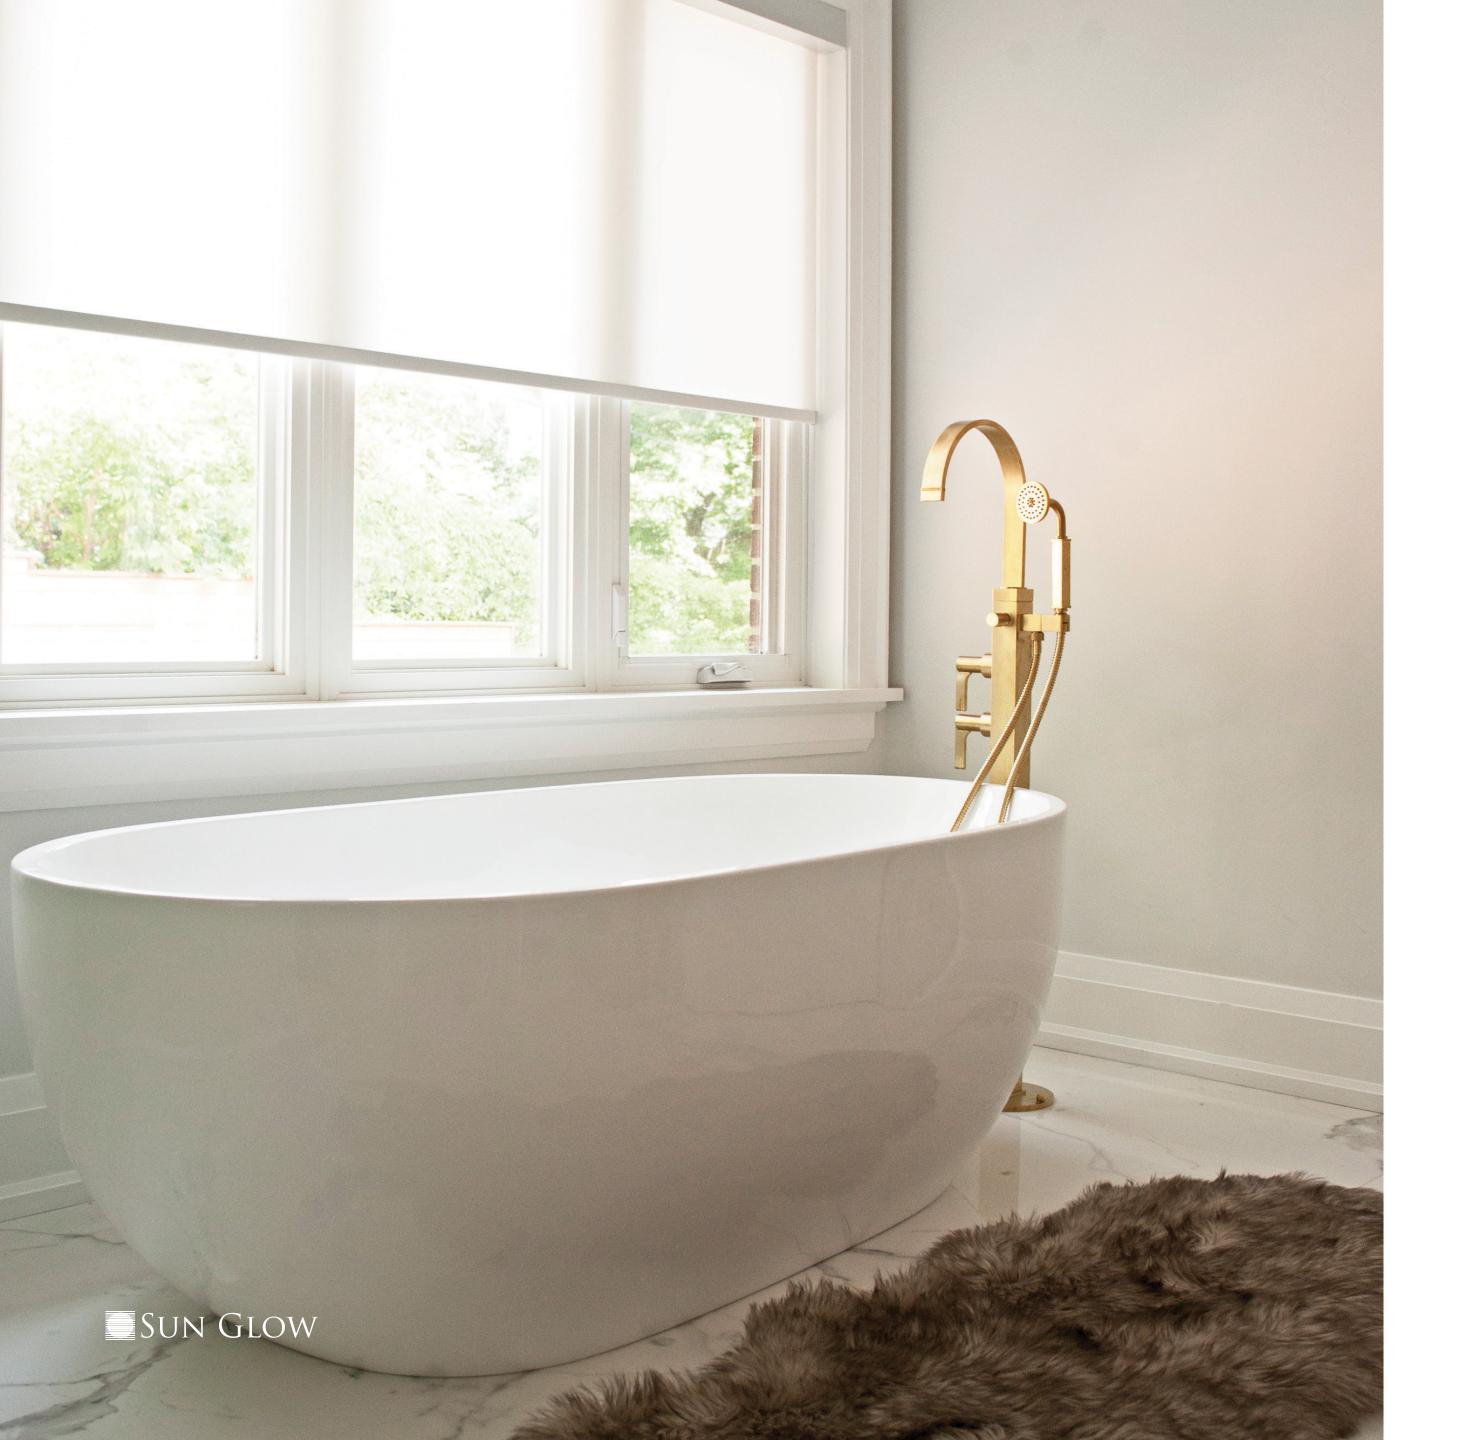

ed by Somfy Motors
- Made with Vision V84 & V102 at one end and spring box on top
- Compatible with all Sun Glow Roller Shade Fabrics

# Nimbus Skylight Shades

### Skylights Made Beautiful

With complete control over daylight at any angle, The Nimbus System helps you maintain comfortable temperatures year round.

- Powered by a Somfy Motors
- Made with Vision V84 & V102 at one end and spring box at the other
- Available in white or anodized to complement a variety of decor
- Guide rails and support bars provided to minimize fabric sagging
- Symmetrical light gaps for a balanced appearance
- Choose from Sun Glow's impressive collection of roller shade fabrics
- Can be installed as a stand alone system, integrated into a smart home system, or integrated into a building management system





### Neo Shades

# Pull the shade down, a quick tug brings it back up

Pull shades down by the bottom bar.

- Completely chainless operation.
- Easy to operate by retracting with a light tug.
- Fits jamb depths of 2.5" for inside flush mount.
- Shipped as a completely tested unit with no assembly required.
- Mounting brackets and shade holder make for a simple installation.
- Smart lock and snap release allow for easy dismounting when required.
- Safe for spaces with small children.
- Available in the curved cassette or with open roll headrail.

# Zero Gravity Shades

### Weightless Shades

Zero Gravity is Sun Glow's premiere chainless operation system. With this system the shade is perfectly counterbalanced, and can be raised or lowered by gently guiding the bottom bar. Compatible with a