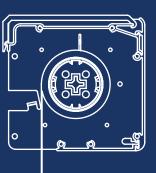

### Modular Roller Shade Systems

Vision is Sun Glow's modular roller shade system. It provides solutions to many of the problems encountered by competing roller shade products.

- Delivered as a completely assembled unit.
- Pre-balanced and tested to ensure ideal performance.
- Unique floating system allows for post-installation leveling and adjustments.
- Can be controlled by chain, Neo chainless, or automation.
- Modular design for cost-effective configurations.
- Minimal symmetrical light gap offers greater solar control and a balanced aesthetic appearance.
- Counter balanced system allows the shade to be drawn by the bottom bar without damaging the clutch.