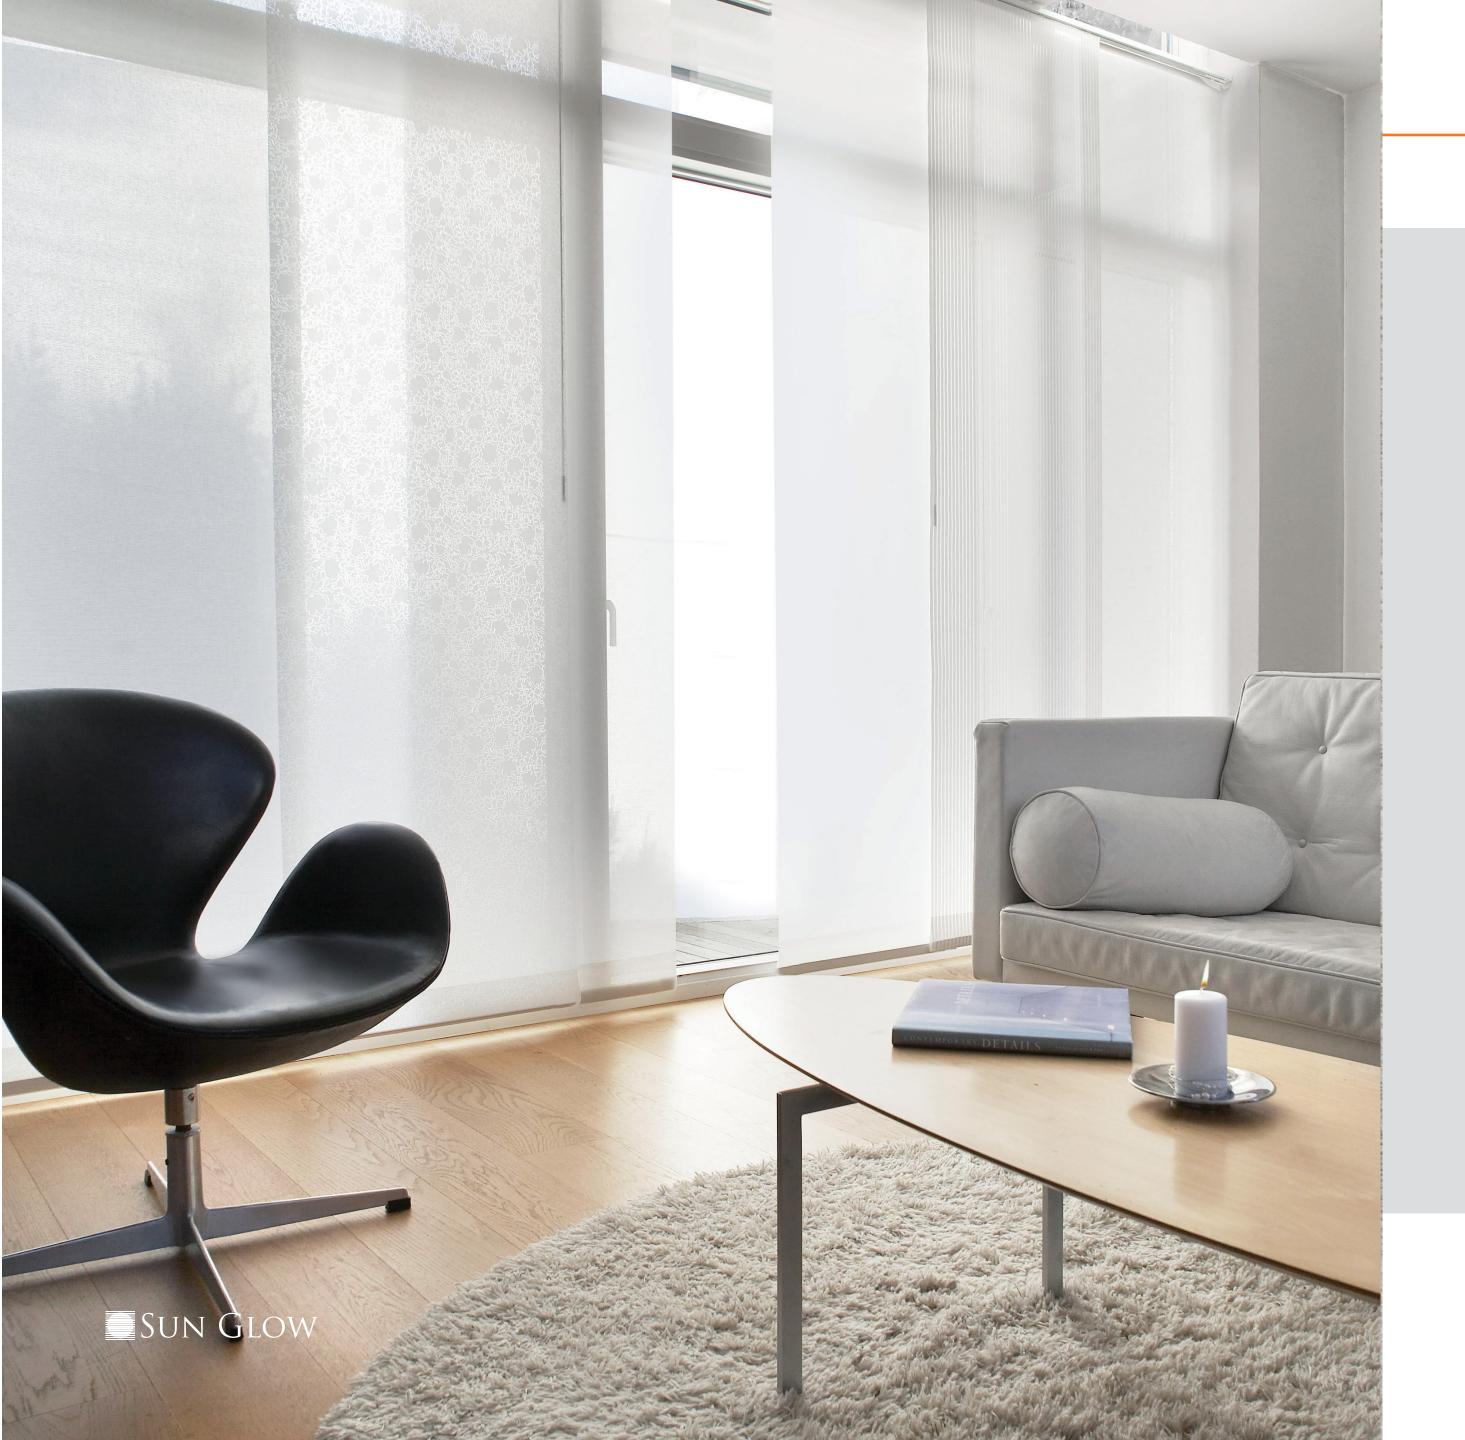

## Panel Tracks

A contemporary design of multiple panels, the Sun Glow panel track system is ideal for large windows, patio doors, or room dividers.

- Manual or automated operation
- Panels can open from the left, right, or split to open from the centre
- Many fabric choices available