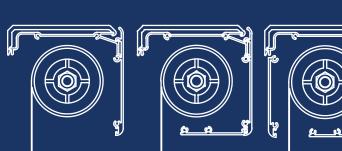

## Roller Shades

The timeless Sun Glow roller shade is prized for its simplicity and reliability. With a famously diverse fabric selection, multiple manual and chainless options (LAM, Zero Gravity and Neo Chainless), Stealth Automation and Somfy motor capabilities, this versatile shade can suit virtually any application.

Modular Design For Both V84 and V102

Reverse Roll

Regular Roll

Multiple Sizing Options For Both Manual and Motorized Systems

V84 (84mm)

V102 (102mm)

### Modular Roller Shade Systems

Vision is Sun Glow's modular roller shade system. It provides solutions to many of the problems encountered by competing roller shade products.

- Delivered as a completely assembled unit.
- Pre-balanced and tested to ensure ideal performance.
- Unique floating system allows for post-installation leveling and adjustments.
- Can be controlled by chain, Neo chainless, or automation.
- Modular design for cost-effective configurations.
- Minimal symmetrical light gap offers greater solar control and a balanced aesthetic appearance.
- Counter balanced system allows the shade to be drawn by the bottom bar without damaging the clutch.