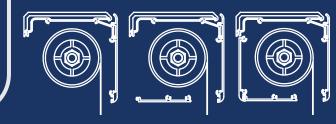

## Vision

## Modular Roller Shade Systems

Vision is Sun Glow's modular roller shade system. It provides solutions to many of the problems encountered by competing roller shade products.

- Delivered as a completely assembled unit.
- Pre-balanced and tested to ensure ideal performance.
- Unique floating system allows for post-installation leveling and adjustments.
- Can be controlled by chain, Neo chainless, or automation.
- Modular design for cost-effective configurations.
- Minimal symmetrical light gap offers greater solar control and a balanced aesthetic appearance.
- Counter balanced system allows the shade to be drawn by the bottom bar without damaging the clutch.

Modular Design For Both V84 and V102

Reverse Roll

Regular Roll

Multiple Sizing Options For Both Manual and Motorized Systems

• V84 (84mm)

• V102 (102mm)