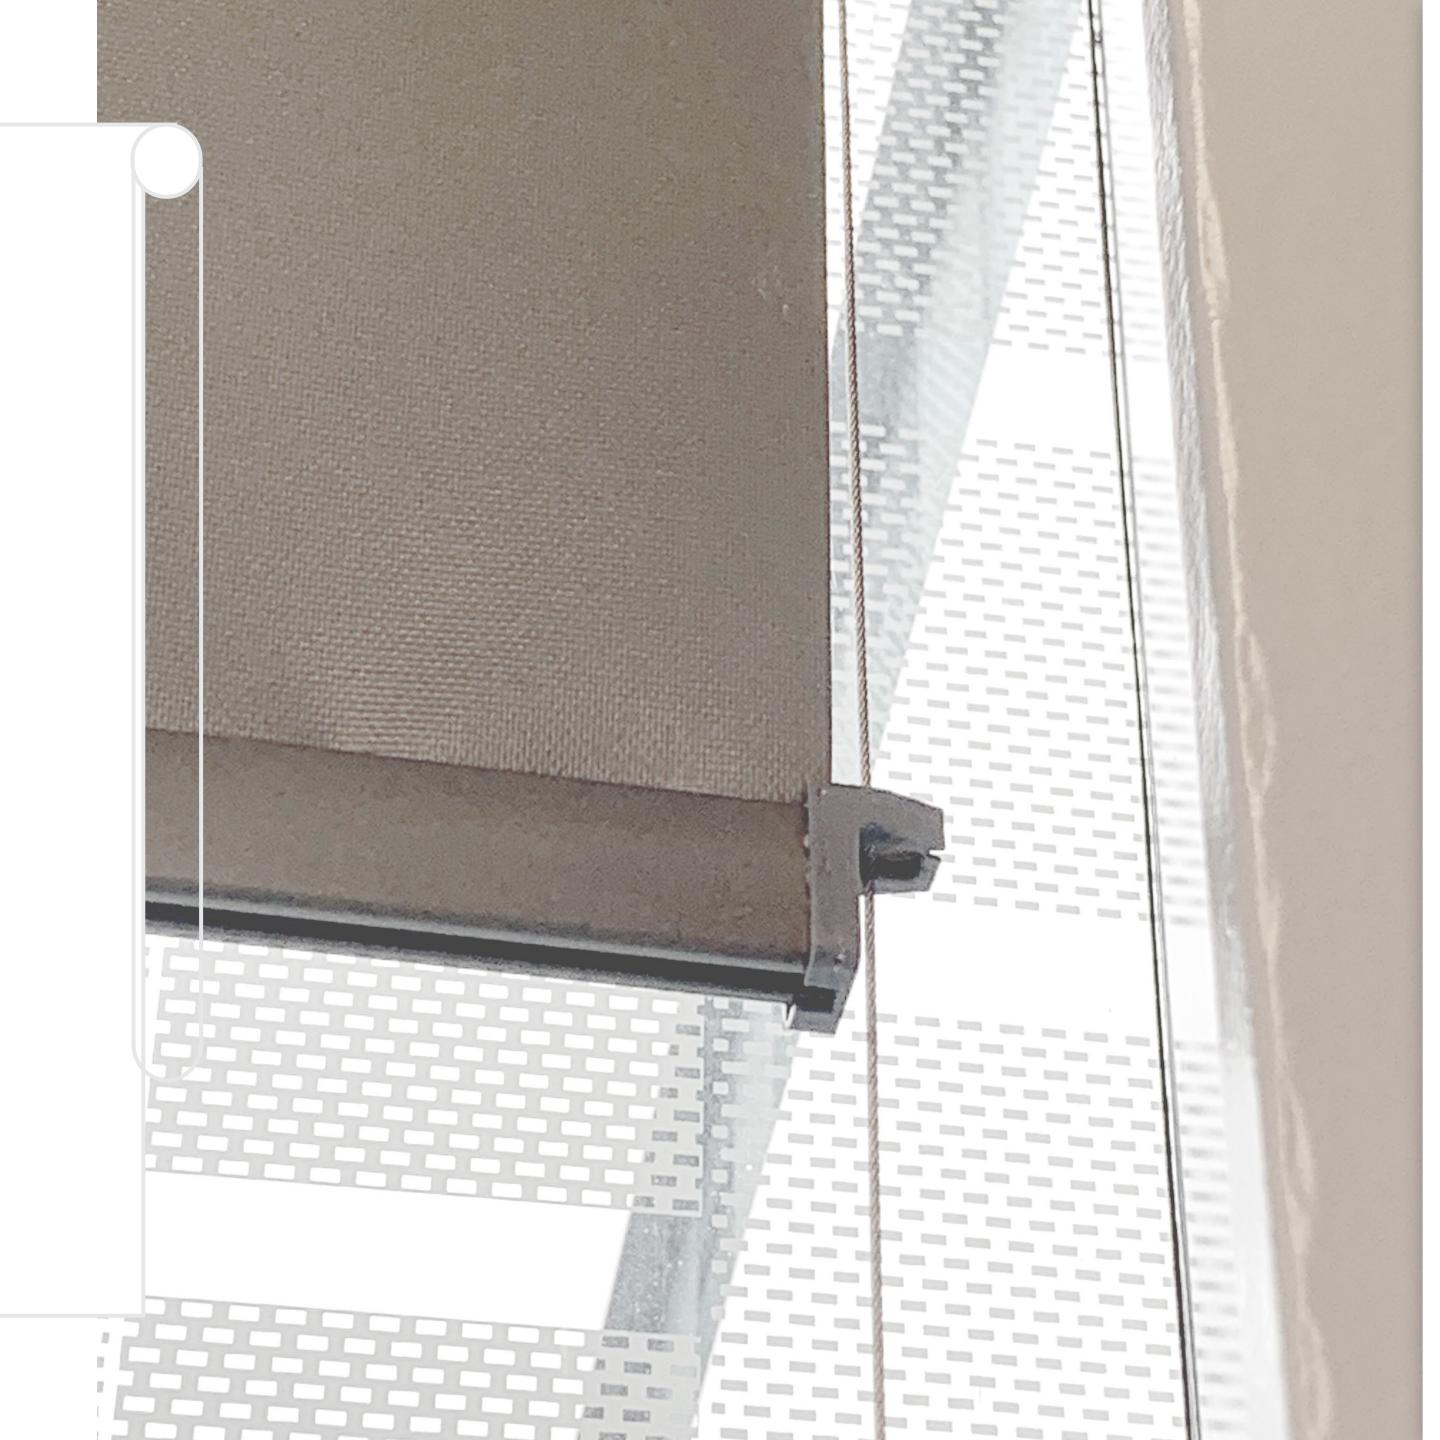

## Modular Roller Shade Systems

Vision is Sun Glow's modular roller shade system. It provides solutions to many of the problems encountered by competing roller shade products.

- Delivered as a completely assembled unit.
- Pre-balanced and tested to ensure ideal performance.
- Unique floating system allows for post-installation leveling and adjustments.
- Can be controlled by chain, Neo chainless, or automation.
- Modular design for cost-effective configurations.
- Minimal symmetrical light gap offers greater solar control and a balanced aesthetic appearance.
- Counter balanced system allows the shade to be drawn by the bottom bar without damaging the clutch.

Modular Design For Both V84 and V102

Reverse Roll

Regular Roll

Multiple Sizing Options For Both Manual and Motorized Systems

• V84 (84mm)

• V102 (102mm)

## Wire Guide

Secure Shades in Any Environment

Some applications require shades that are anchored along their length to prevent unintended movement and swaying.

Whether it's for a shade mounted on a swinging door, in a gusty open space, or even external applications, the wire guide will keep any Sun Glow roller shade nicely in place.