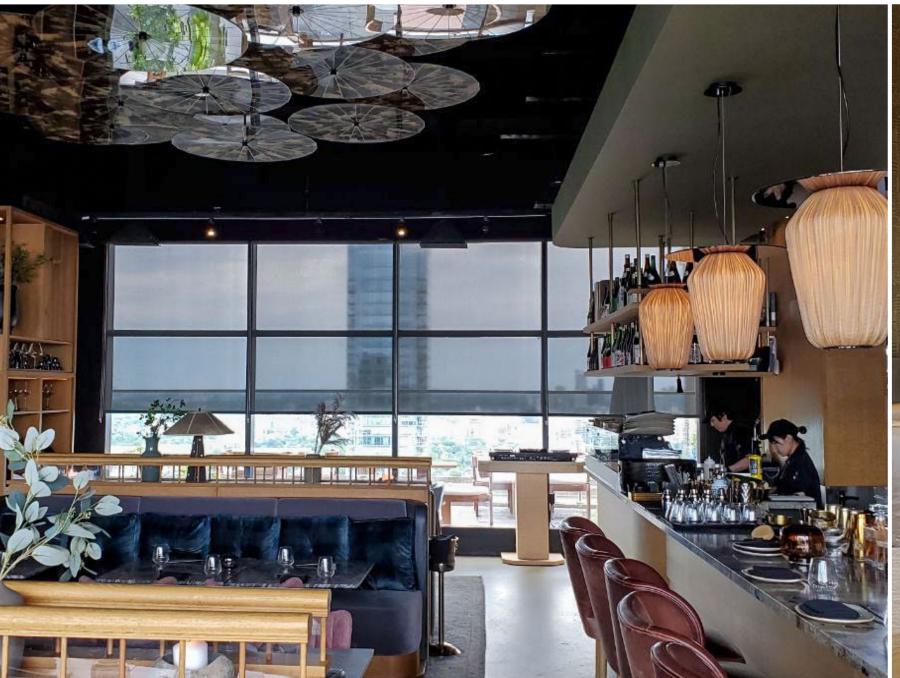

## Hospitality

In the hospitality industry, aesthetics and functionality are equally important. Sun Glow's custom window treatments enhance the guest experience by offering superior light control, energy efficiency, and stylish designs that complement any decor. From hotels to resorts, our solutions provide a balance of luxury, privacy, and comfort that will impress guests and meet the needs of high-traffic environments.

Baldoria Cafe

AP Restaurant

Hotel Room