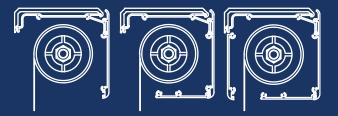

## Vision

## Modular Roller Shade Systems

Vision is Sun Glow's modular roller shade system. It provides solutions to many of the problems encountered by competing roller shade products.

- Delivered as a completely assembled unit.
- Pre-balanced and tested to ensure ideal performance.
- Unique floating system allows for post-installation leveling and adjustments.
- Can be controlled by chain, Neo chainless, or automation.
- Modular design for cost-effective configurations.
- Minimal symmetrical light gap offers greater solar control and a balanced aesthetic appearance.
- Counter balanced system allows the shade to be drawn by the bottom bar without damaging the clutch.

Modular Design For Both V84 and V102

Reverse Roll

Regular Roll

Multiple Sizing Options For Both Manual and Motorized Systems

• V84 (84mm)

• V102 (102mm)