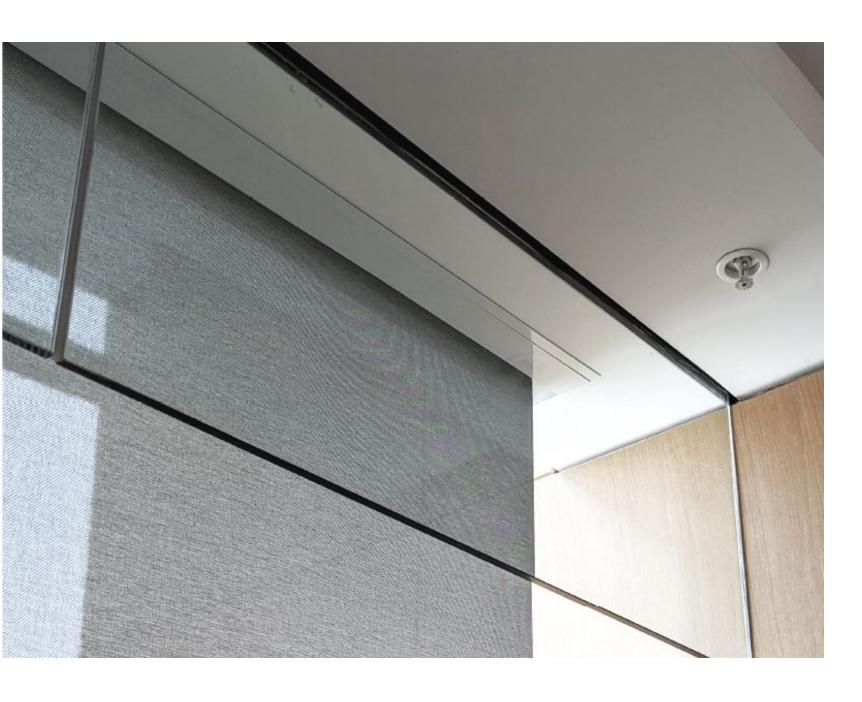

## Modular Roller Shade Systems

Vision is Sun Glow's modular roller shade system. It provides solutions to many of the problems encountered by competing roller shade products.

- Delivered as a completely assembled unit.
- Pre-balanced and tested to ensure ideal performance.
- Unique floating system allows for post-installation leveling and adjustments.
- Can be controlled by chain, Neo chainless, or automation.
- Modular design for cost-effective configurations.
- Minimal symmetrical light gap offers greater solar control and a balanced aesthetic appearance.
- Counter balanced system allows the shade to be drawn by the bottom bar without damaging the clutch.

# Hangers, & Closures

Conceal the Shade

These commercial grade systems are ideal for mounting roller shade components hidden in above ceiling pockets to conceal the shade when not in use.