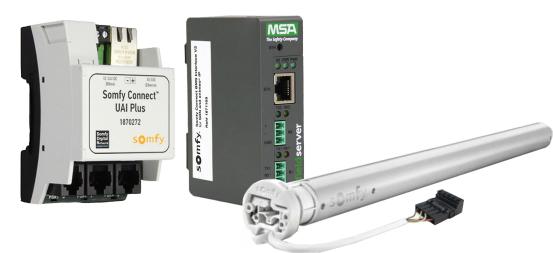

## Automation & Integration

SOMFY DIGITAL NETWORK (SDN)

The SDN system is a standard half duplex, bi-directional RS485 network. Bi-directional communication enables sending and receiving signals to each motor on the network. This allows the system to view the position and status of any motor on the network in real time.

Facade management systems enable the control of all or part of window treatments via a PC or a dedicated control system. Motors and automation communicate with each other via a proprietary Somfy bus (Somfy Digital Network and animeo IP) or international standards (KNX or LON).

Sun Glow's technical staff are experts at implementing even the most robust automation and integration systems.