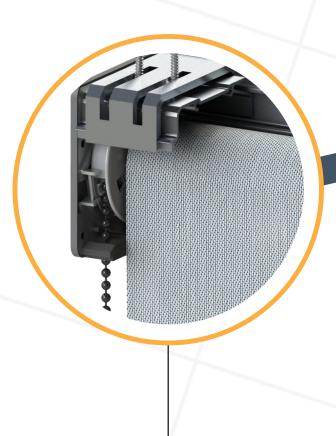

## Modular Roller Shade Systems

Vision is Sun Glow's modular roller shade system. It provides solutions to many of the problems encountered by competing roller shade products.

- Delivered as a completely assembled unit.
- Pre-balanced and tested to ensure ideal performance.
- Unique floating system allows for post-installation leveling and adjustments.
- Can be controlled by chain, Neo chainless, or automation.
- Modular design for cost-effective configurations.
- Minimal symmetrical light gap offers greater solar control and a balanced aesthetic appearance.
- Counter balanced system allows the shade to be drawn by the bottom bar without damaging the clutch.