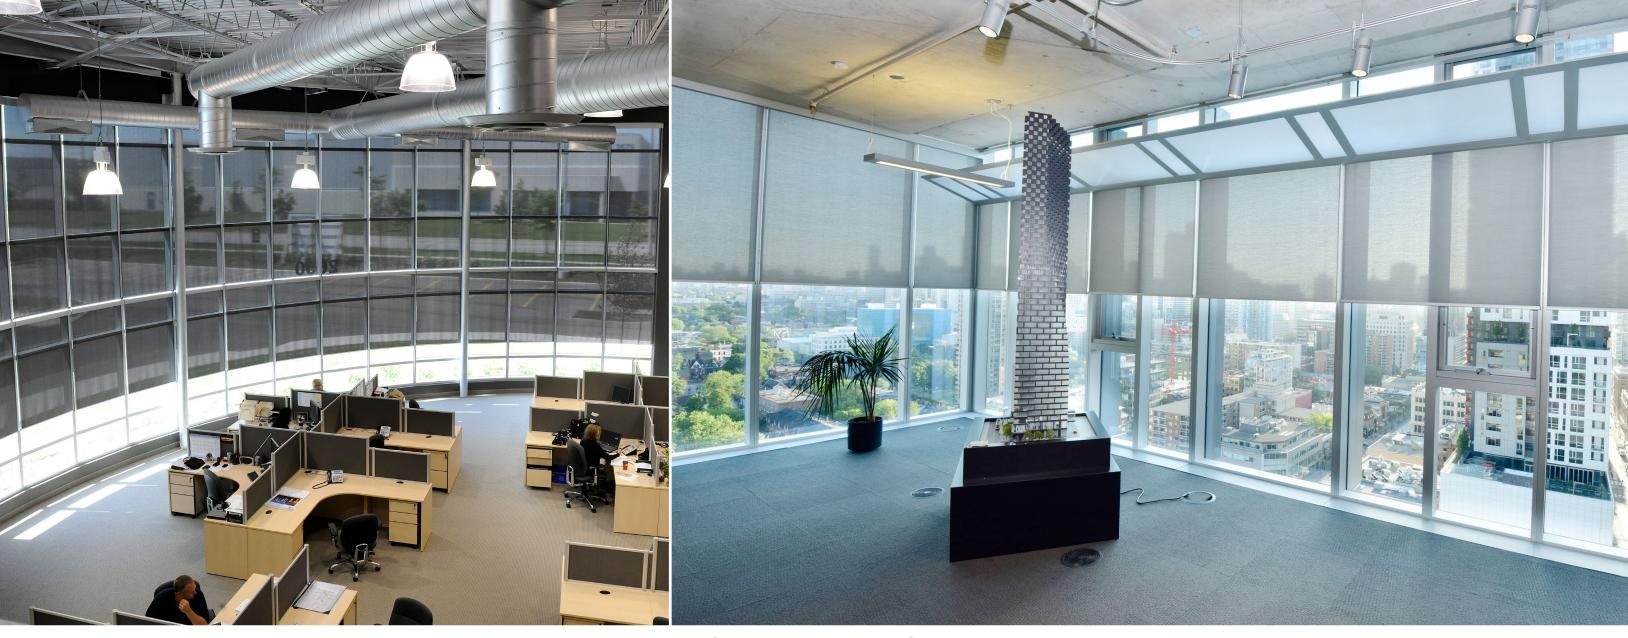

## Office

Office workers spend a significant part of their weekly lives in their workspaces.
Comfort, safety, and environmental control are all important aspects to consider when implementing solutions in professional and corporate environments.

Sun Glow has specialized experience with sun-tracking and building management systems that can increase worker comfort while keeping HVAC costs to a minimum.

Engineering Office

Queen Richmond Center

Fitzgerald Building, University of Toronto