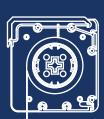

## Automation & Integration

SOMFY DIGITAL NETWORK (SDN)

The SDN system is a standard half duplex, bi-directional RS485 network. Bi-directional communication enables sending and receiving signals to each motor on the network. This allows the system to view the position and status of any motor on the network in real time.

Facade management systems enable the control of all or part of window treatments via a PC or a dedicated control system. Motors and automation communicate with each other via a proprietary Somfy bus (Somfy Digital Network and animeo IP) or international standards (KNX or LON).

Sun Glow's technical staff are experts at implementing even the most robust automation and integration systems.