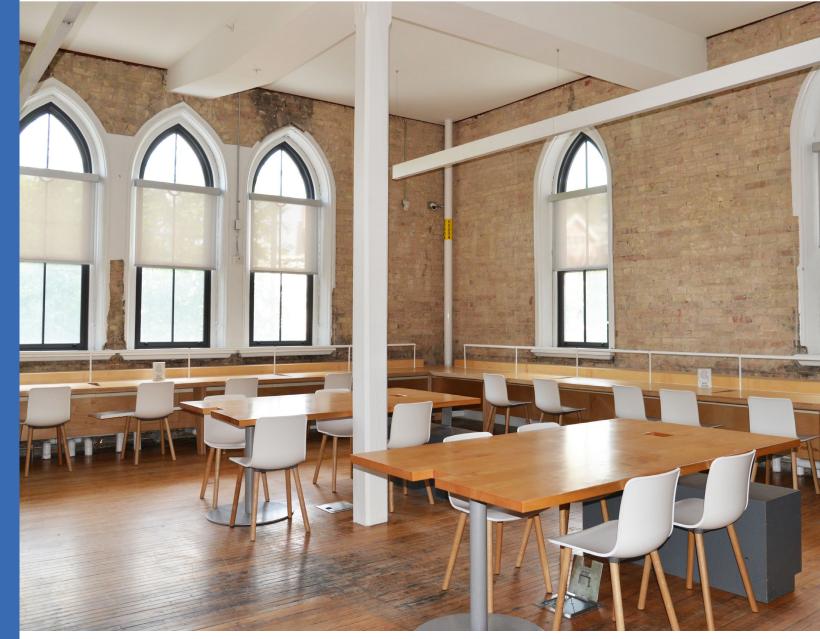

Sun Glow has specialized experience with sun-tracking and building management systems that can increase worker comfort while keeping HVAC costs to a minimum.

Engineering Office

Queen Richmond Center

Fitzgerald Building, University of Toronto