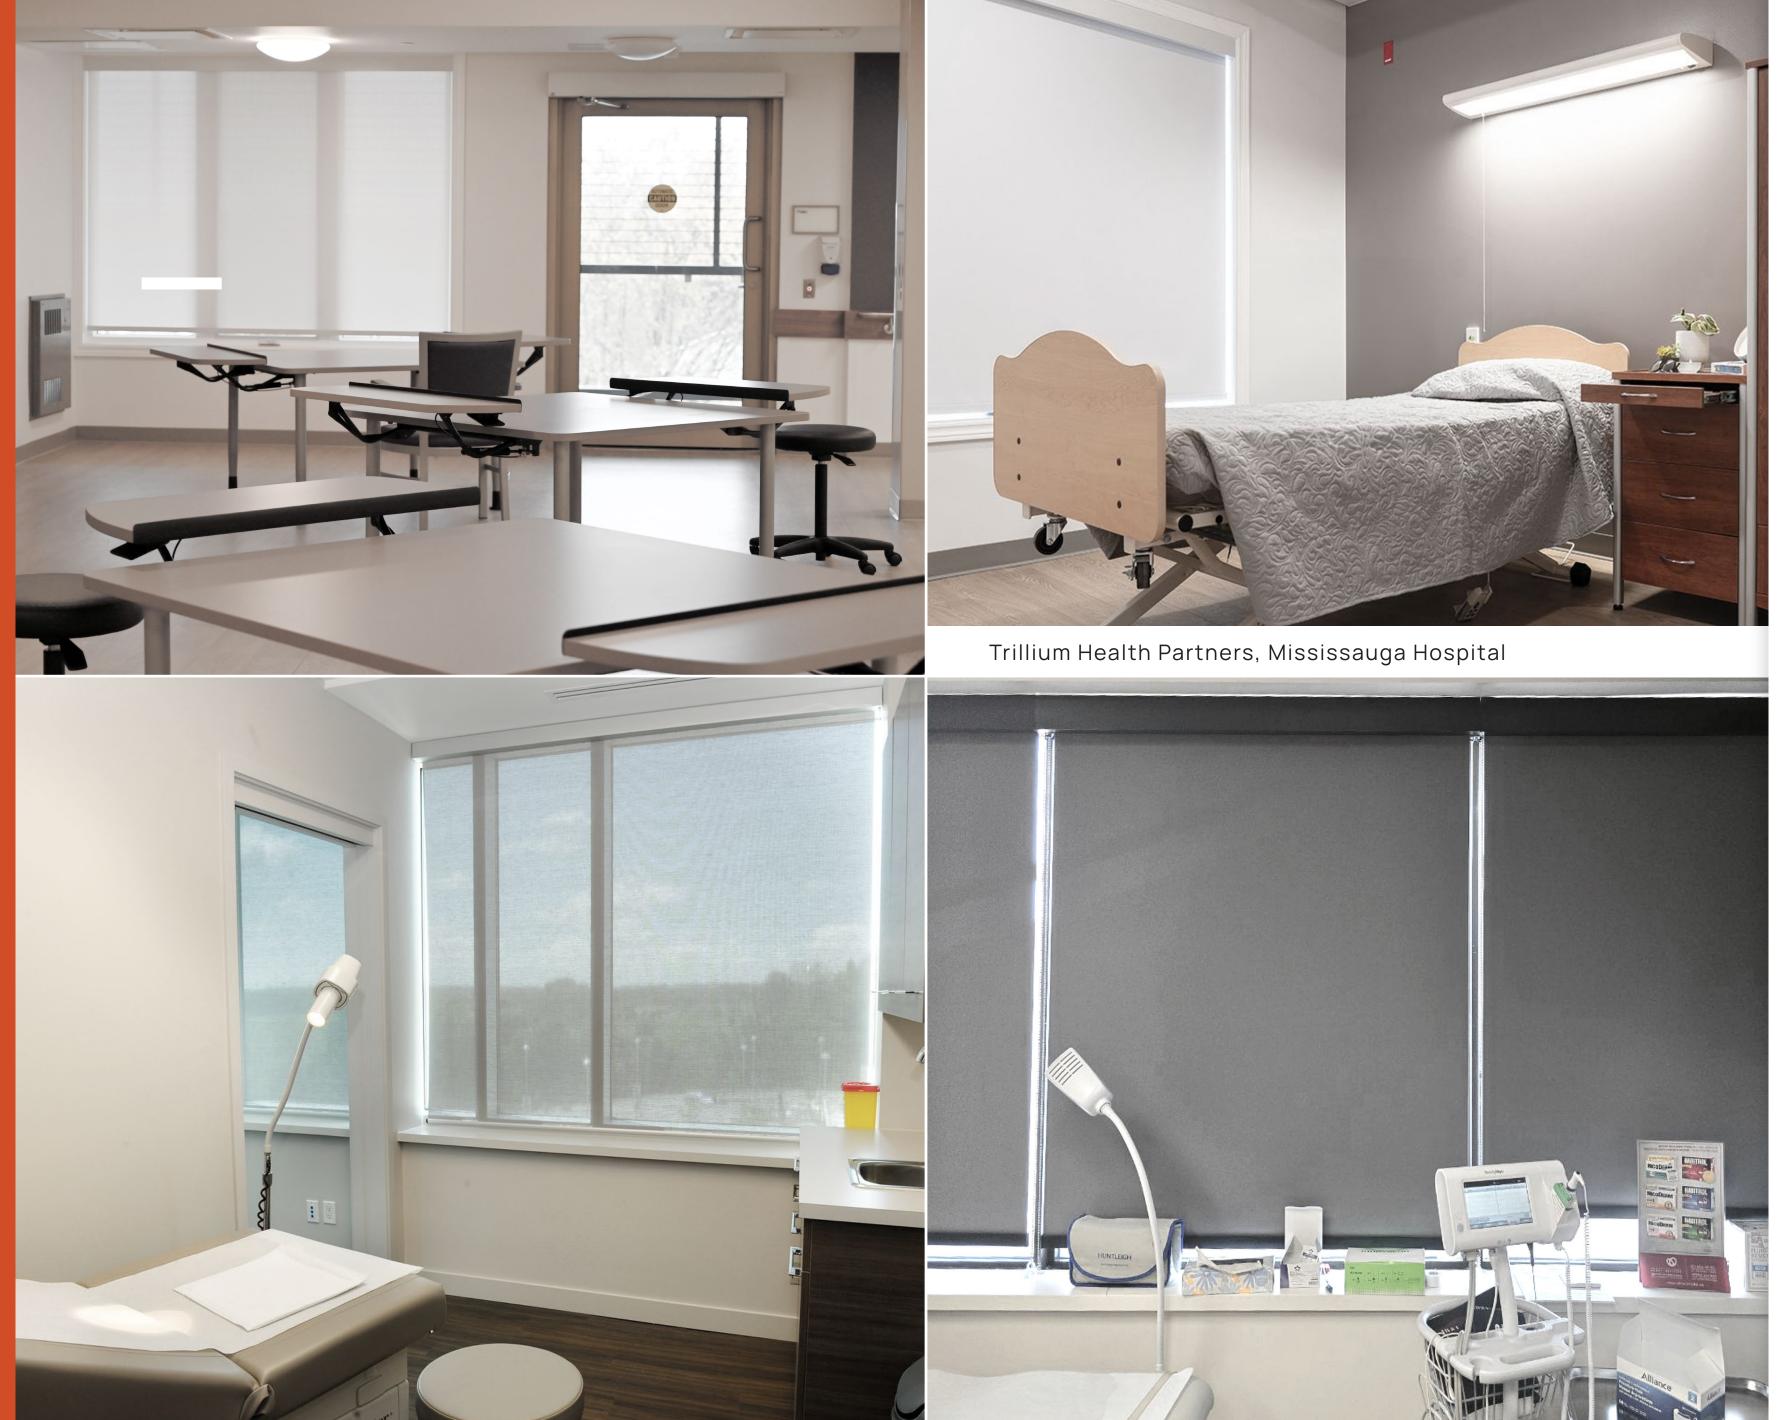

## Healthcare

Healthcare environments
demand solutions that address
privacy, hygiene, safety, and
durability. Our range of window
treatments includes
privacy-focused options,
anti-microbial fabrics,
ligature-resistant designs, and
products that prioritize worker
safety. Sun Glow products are
tailored to meet the specific
challenges of healthcare
spaces, ensuring a functional
and safe environment.