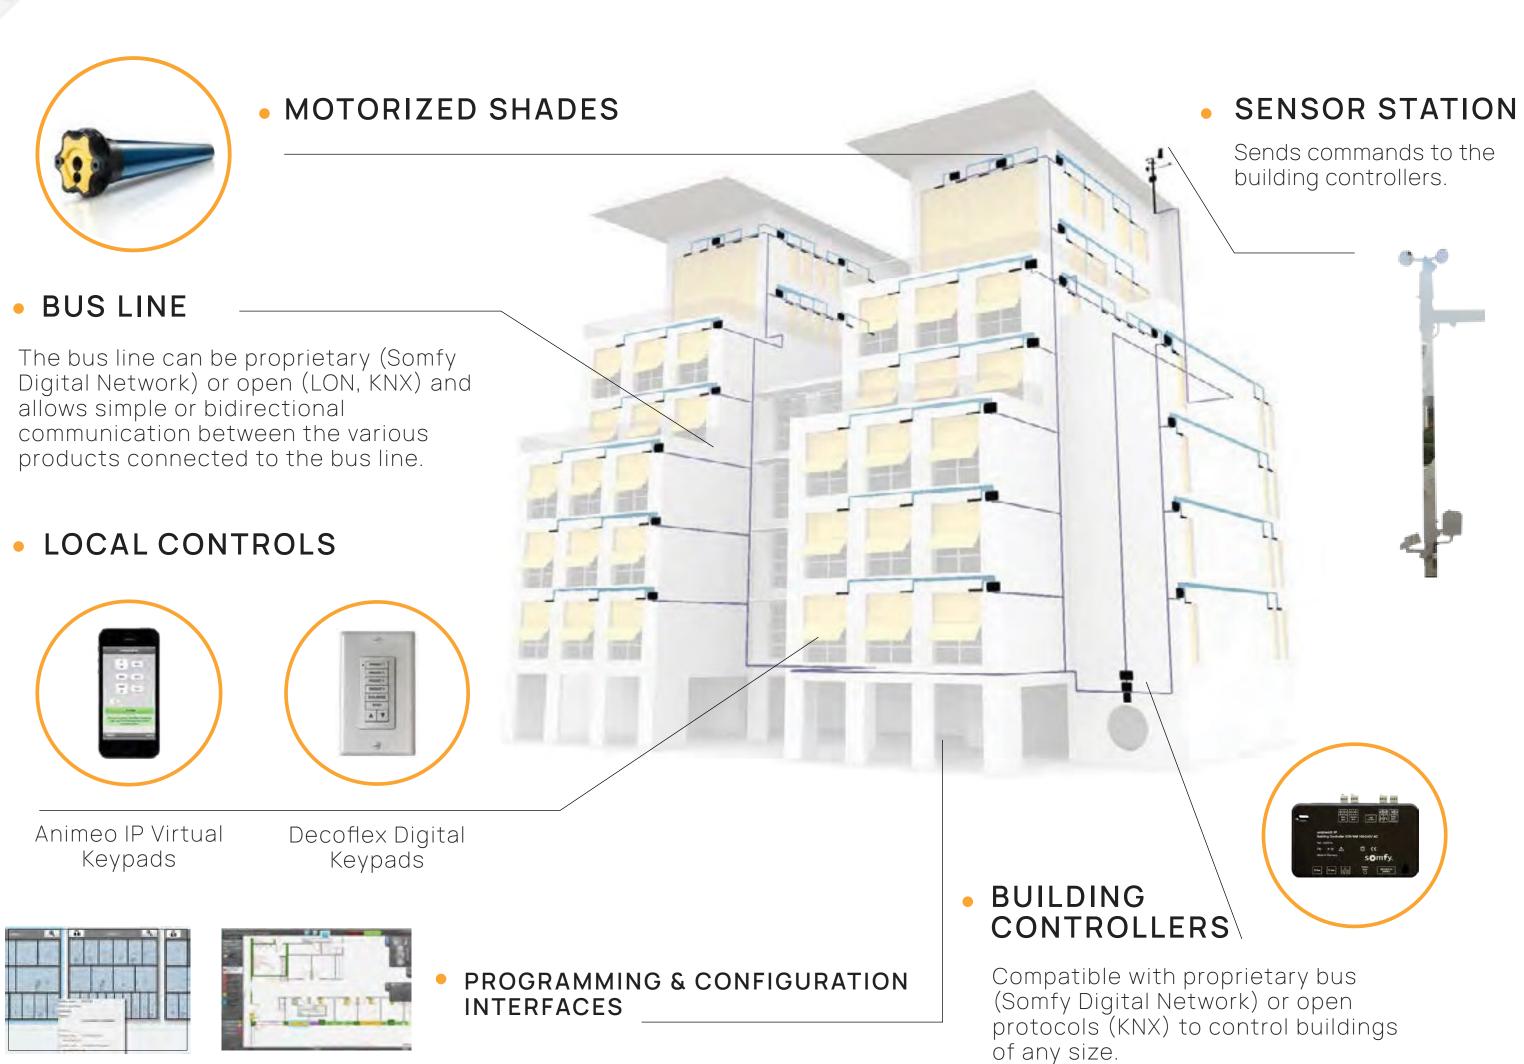

## Automation & Integration

SOMFY DIGITAL NETWORK (SDN)

The SDN system is a standard half duplex, bi-directional RS485 network. Bi-directional communication enables sending and receiving signals to each motor on the network. This allows the system to view the position and status of any motor on the network in real time.

Facade management systems enable the control of all or part of window treatments via a PC or a dedicated control system. Motors and automation communicate with each other via a proprietary Somfy bus (Somfy Digital Network and animeo IP) or international standards (KNX or LON).

Sun Glow's technical staff are experts at implementing even the most robust automation and integration systems.