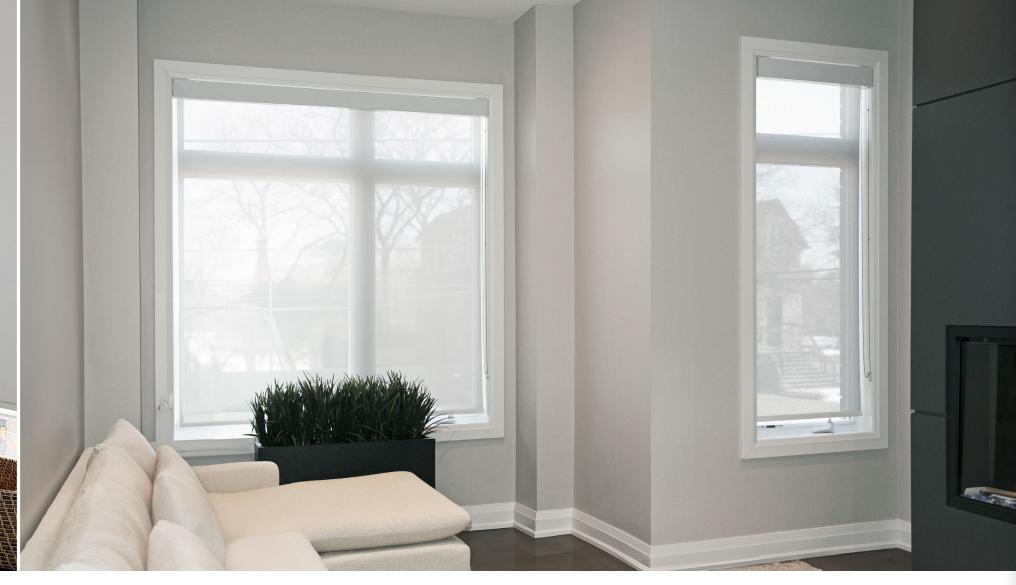

## Modular Roller Shade Systems

Vision is Sun Glow's modular roller shade system. It provides solutions to many of the problems encountered by competing roller shade products.

- Delivered as a completely assembled unit.
- Pre-balanced and tested to ensure ideal performance.
- Unique floating system allows for post-installation leveling and adjustments.
- Can be controlled by chain, Neo chainless, or automation.
- Modular design for cost-effective configurations.
- Minimal symmetrical light gap offers greater solar control and a balanced aesthetic appearance.
- Counter balanced system allows the shade to be drawn by the bottom bar without damaging the clutch.

## Wire Guide

Secure Shades in Any Environment

Some applications require shades that are anchored along their length to prevent unintended movement and swaying.

Whether it's for a shade mounted on a swinging door, in a gusty open space, or even external applications, the wire guide will keep any Sun Glow roller shade nicely in place.