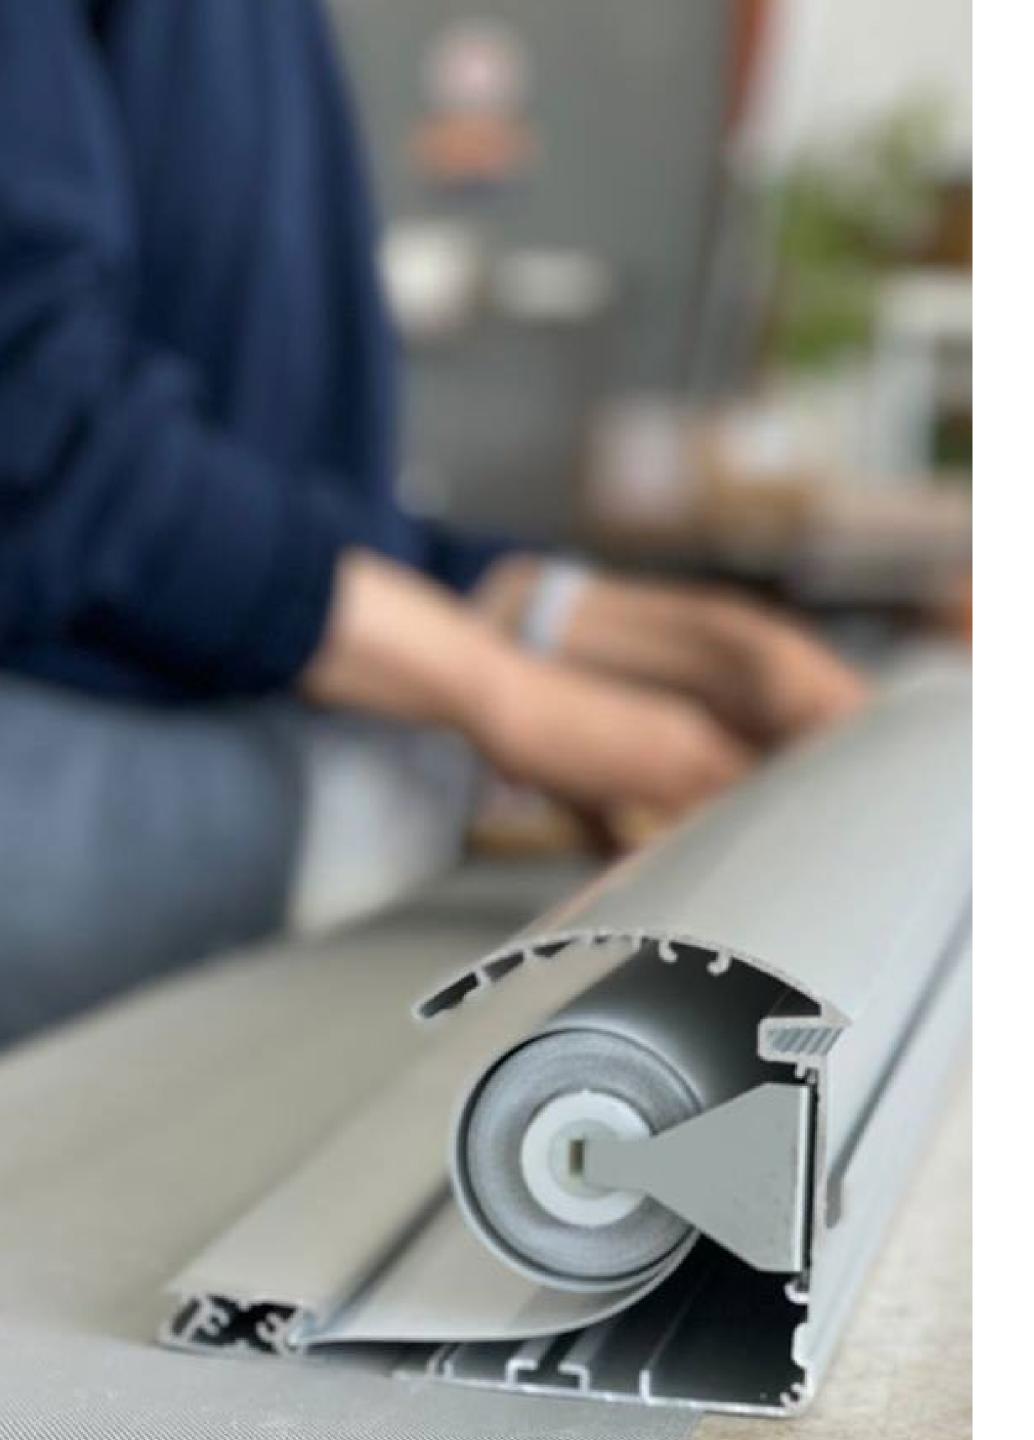

## Modular Roller Shade Systems

Vision is Sun Glow's modular roller shade system. It provides solutions to many of the problems encountered by competing roller shade products.

- Delivered as a completely assembled unit.
- Pre-balanced and tested to ensure ideal performance.
- Unique floating system allows for post-installation leveling and adjustments.
- Can be controlled by chain, Neo chainless, or automation.
- Modular design for cost-effective configurations.
- Minimal symmetrical light gap offers greater solar control and a balanced aesthetic appearance.
- Counter balanced system allows the shade to be drawn by the bottom bar without damaging the clutch.

Modular Design For Both V84 and V102

Reverse Roll

Regular Roll

Multiple Sizing Options For Both Manual and Motorized Systems

• V84 (84mm)

• V102 (102mm)