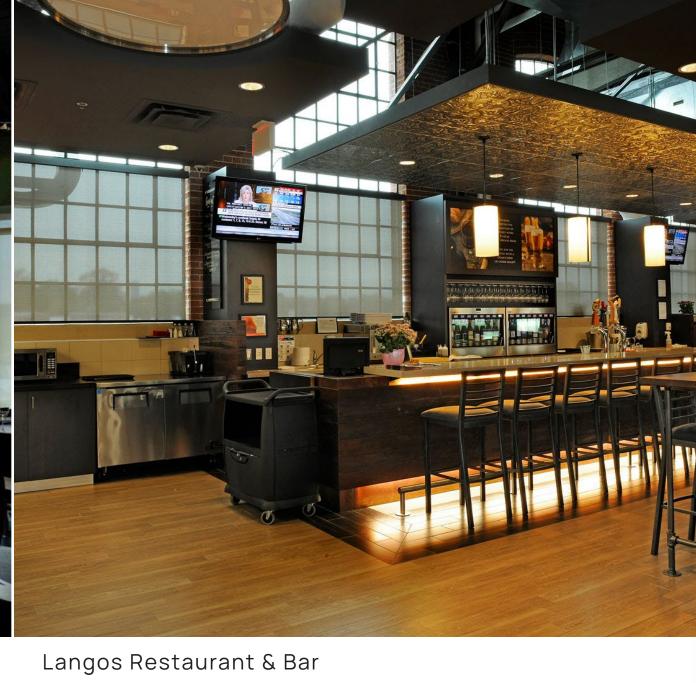

## Hospitality

In the hospitality industry, aesthetics and functionality are equally important. Sun Glow's custom window treatments enhance the guest experience by offering superior light control, energy efficiency, and stylish designs that complement any decor. From hotels to resorts, our solutions provide a balance of luxury, privacy, and comfort that will impress guests and meet the needs of high-traffic environments.

Baldoria Cafe

AP Restaurant

Hotel Room