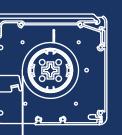

## Automation & Integration

SOMFY DIGITAL NETWORK (SDN)

The SDN system is a standard half duplex, bi-directional RS485 network. Bi-directional communication enables sending and receiving signals to each motor on the network. This allows the system to view the position and status of any motor on the network in real time.

Facade management systems enable the control of all or part of window treatments via a PC or a dedicated control system. Motors and automation communicate with each other via a proprietary Somfy bus (Somfy Digital Network and animeo IP) or international standards (KNX or LON).

Sun Glow's technical staff are experts at implementing even the most robust automation and integration systems.