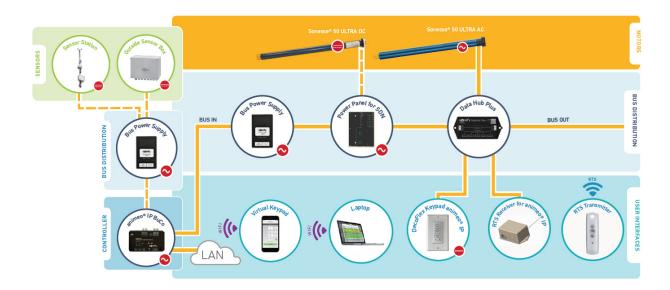

The Somfy Digital Network (SDN 2.0) is the latest generation of bus-line enabled Intelligent Tubular Motors and Smart Switch Controls. The SDN components are integrated into a cost effective system designed to operate a wide range of end products over a standard RS-485 network compatible with the latest home automation systems.

### **Motorization & Automation**

Somfy Digital Network (SDN) Control Options

# **Smart Switch Controllers (Programmable)**

6 Button -**DecoFlex Digital** Keypad

White ID6W

8 Button -**DecoFlex Digital** Keypad

White ID8W

**RTS Receiver for** Stand-alone SDN

White SMC7

## **Data Transfer Hubs and Connectors** (RJ45 Connection Type)

Black MH3

Data Hub (5 Device Ports)

**SDN Room Controller Hub (4 Motor Ports and 1 Device Port)** 

RH4 Bone

**Data Panel** 

ZbDMI — ZigBee<sup>™</sup> to Digital **Motor Interface** 

ZDMI - Z-Wave® to Digital Motor Interface

White SMC5

Somfy Connect™ **UAI Plus** 

White UAI

Somfy Connect™ LTI

Grey

#### Somfy Connect™ **BMS Interface**

Black BMS

## Limit Setting Tools (Required to Program SDN-RS485 Motors)

**RS485 Limit Setting Tool** (Handheld)

Yellow 485ST

### **USB to RS485 Adapter Kit** (PC Connection)

Black 485USB