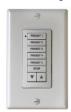

# **Smart Switch Controllers (Programmable)**

6 Button -**DecoFlex Digital** Keypad

White ID6W

8 Button -**DecoFlex Digital** Keypad

White ID8W

**RTS Receiver for** Stand-alone SDN

White SMC7