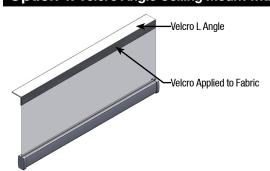

## **Option 1: Velcro Angle Ceiling Mount with Bottom Bar**

(Order Code: FX-VB)
This application is for ceiling mount only.
Includes velcro angle at the top, sewn velcro at the top of the fabric, and a bottom bar to keep the fabric taut.