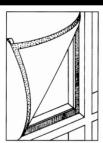

## **Option 2: Velcro Panel**

(Order Code: FX-V) These panels are made for special window shapes. Velcro with adhesive backing will be supplied

## **How To Measure**

A minimum depth of 1" (2.5cm) is necessary for installation.

Measure both width (A) and height (B)

For Velcro Panels (FX-V) give all measurements (without deductions) and a template of actual window dimensions. When measuring arches, please provide the width at the bottom of the arch and at least 3 height measurements, one of which must include the full height of the arch.