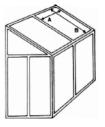

## **How To Measure**

A minimum depth of 1" (2.5cm) is necessary for installation.

Measure both width (A) and height (B)

For Velcro Panels (FX-V) give all measurements (without deductions) and a template of actual window dimensions. When measuring arches, please provide the width at the bottom of the arch and at least 3 height measurements, one of which must include the full height of the arch.