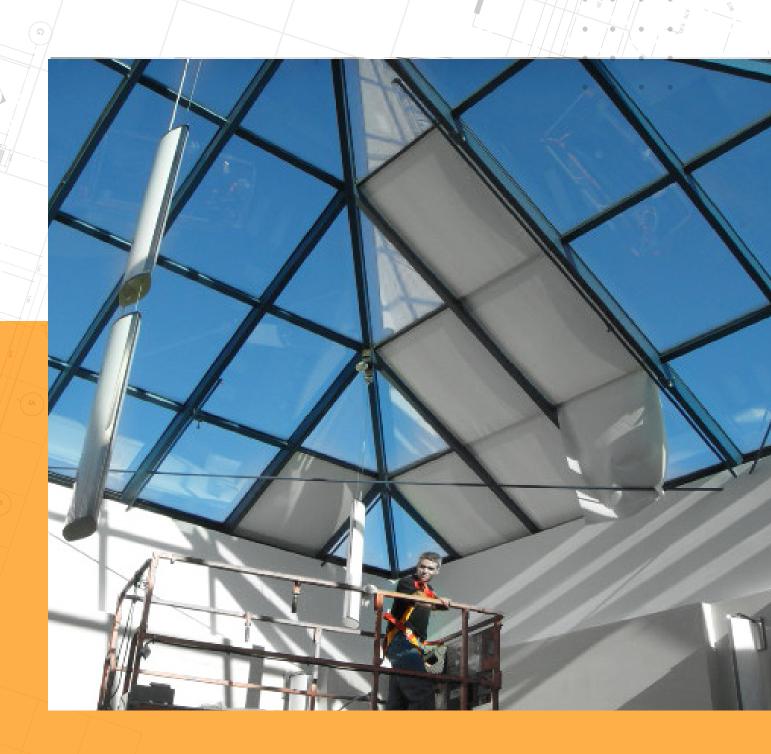

## Fixed Shades

## **Option 1: Velcro Angle Ceiling Mount with Bottom Bar**

(Order Code: FX-VB)
This application is for ceiling mount only.
Includes velcro angle at the top, sewn velcro at the top of the fabric, and a bottom bar to keep the fabric taut.

## **Option 2: Velcro Panel**

(Order Code: FX-V) These panels are made for special window shapes. Velcro with adhesive backing will be supplied