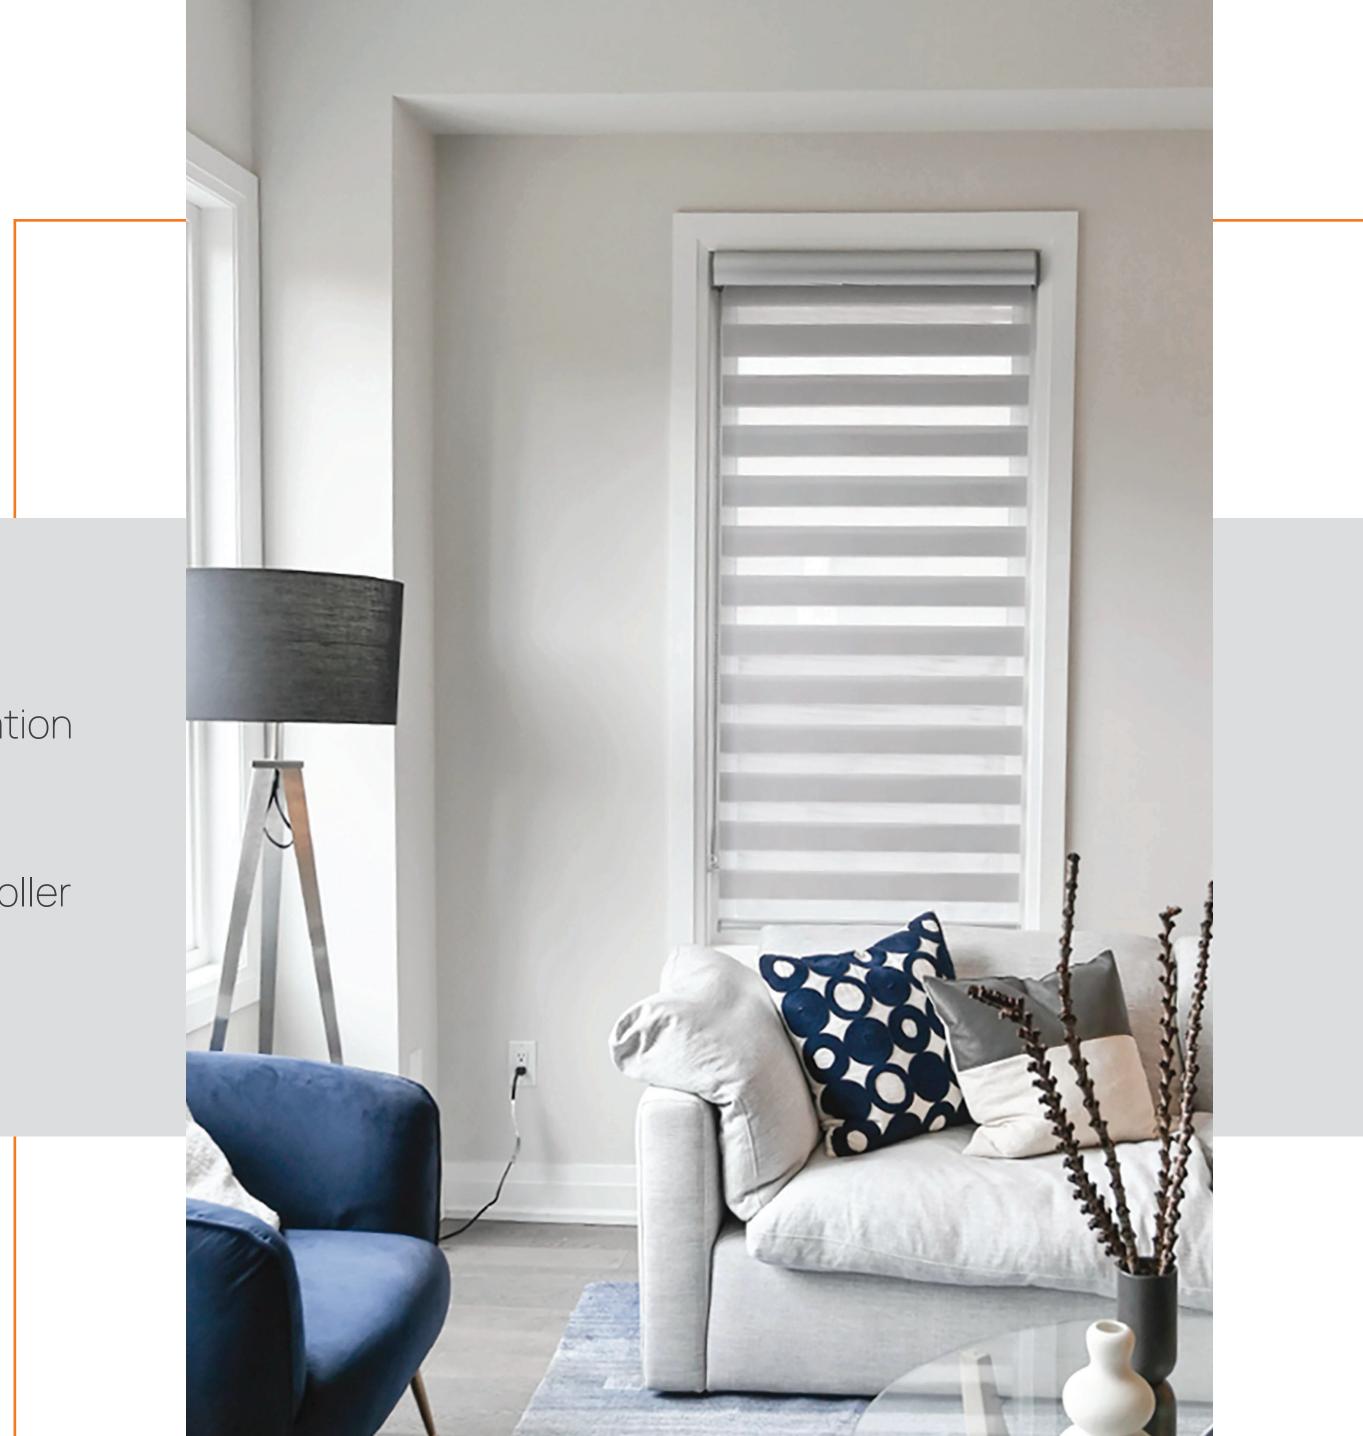

## Roller Shades

The timeless Sun Glow roller shade is prized for its simplicity and reliability. With a famously diverse fabric selection, multiple manual and chainless options (LAM, Zero Gravity and Neo Chainless), Stealth Automation and Somfy motor capabilities, this versatile shade can suit virtually any application.

### Vision™ Modular Roller Shade Systems

Vision is Sun Glow's modular roller shade system. It provides solutions to many of the problems encountered by competing roller shade products.

- Delivered as a completely assembled unit.
- Pre-balanced and tested to ensure ideal performance.
- Unique floating system allows for post-installation leveling and adjustments.
- Can be controlled by chain, Neo chainless, or automation.
- Modular design for cost-effective configurations.
- Minimal symmetrical light gap offers greater solar control and a balanced aesthetic appearance.
- Counter balanced system allows the shade to be drawn by the bottom bar without damaging the clutch.