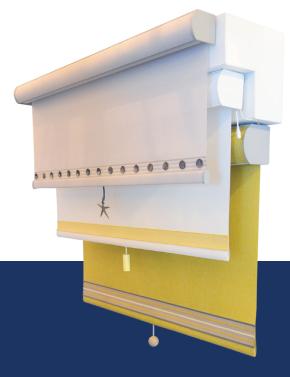

## Roller Shades

The timeless Sun Glow roller shade is prized for its simplicity and reliability. With a famously diverse fabric selection, multiple manual and chainless options (LAM, Zero Gravity and Neo Chainless), Stealth Automation and Somfy motor capabilities, this versatile shade can suit virtually any application.

### Vision™ Modular Roller Shade Systems

Vision is Sun Glow's modular roller shade system. It provides solutions to many of the problems encountered by competing roller shade products.

- Delivered as a completely assembled unit.
- Pre-balanced and tested to ensure ideal performance.
- Unique floating system allows for post-installation leveling and adjustments.
- Can be controlled by chain, Neo chainless, or automation.
- Modular design for cost-effective configurations.
- Minimal symmetrical light gap offers greater solar control and a balanced aesthetic appearance.
- Counter balanced system allows the shade to be drawn by the bottom bar without damaging the clutch.