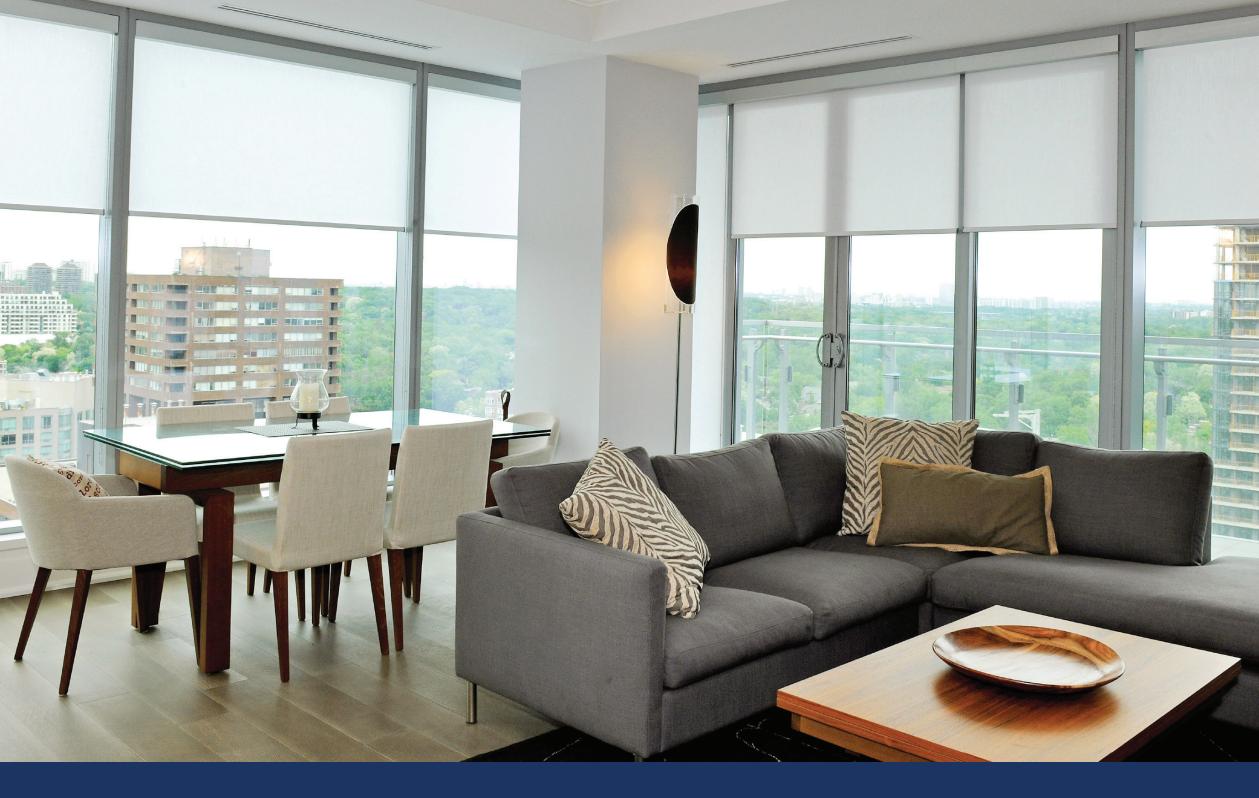

## Roller Shades

The timeless Sun Glow roller shade is prized for its simplicity and reliability. With a famously diverse fabric selection, multiple manual and chainless options (LAM, Zero Gravity and Neo Chainless), Stealth Automation and Somfy motor capabilities, this versatile shade can suit virtually any application.

### Vision™ Modular Roller Shade Systems

Vision is Sun Glow's modular roller shade system. It provides solutions to many of the problems encountered by competing roller shade products.

- Delivered as a completely assembled unit.
- Pre-balanced and tested to ensure ideal performance.
- Unique floating system allows for post-installation leveling and adjustments.
- Can be controlled by chain, Neo chainless, or automation.
- Modular design for cost-effective configurations.
- Minimal symmetrical light gap offers greater solar control and a balanced aesthetic appearance.
- Counter balanced system allows the shade to be drawn by the bottom bar without damaging the clutch.