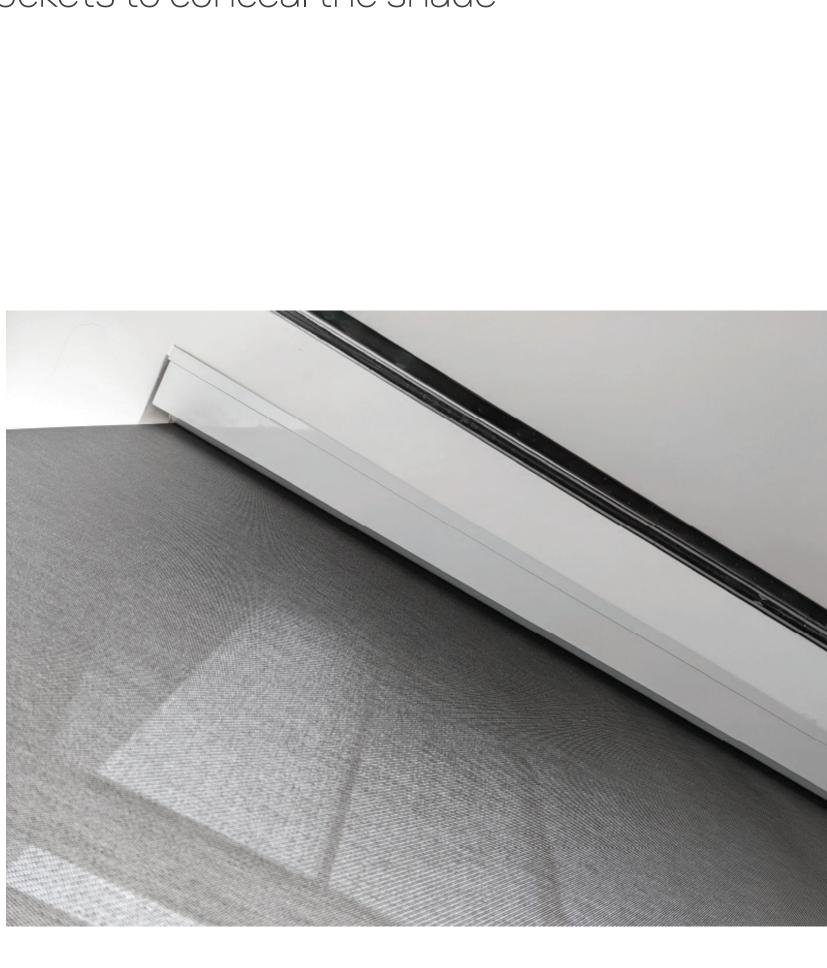

## Hangers, & Closures

These commercial grade systems are ideal for mounting roller shade components hidden in above ceiling pockets to conceal the shade when not in use.