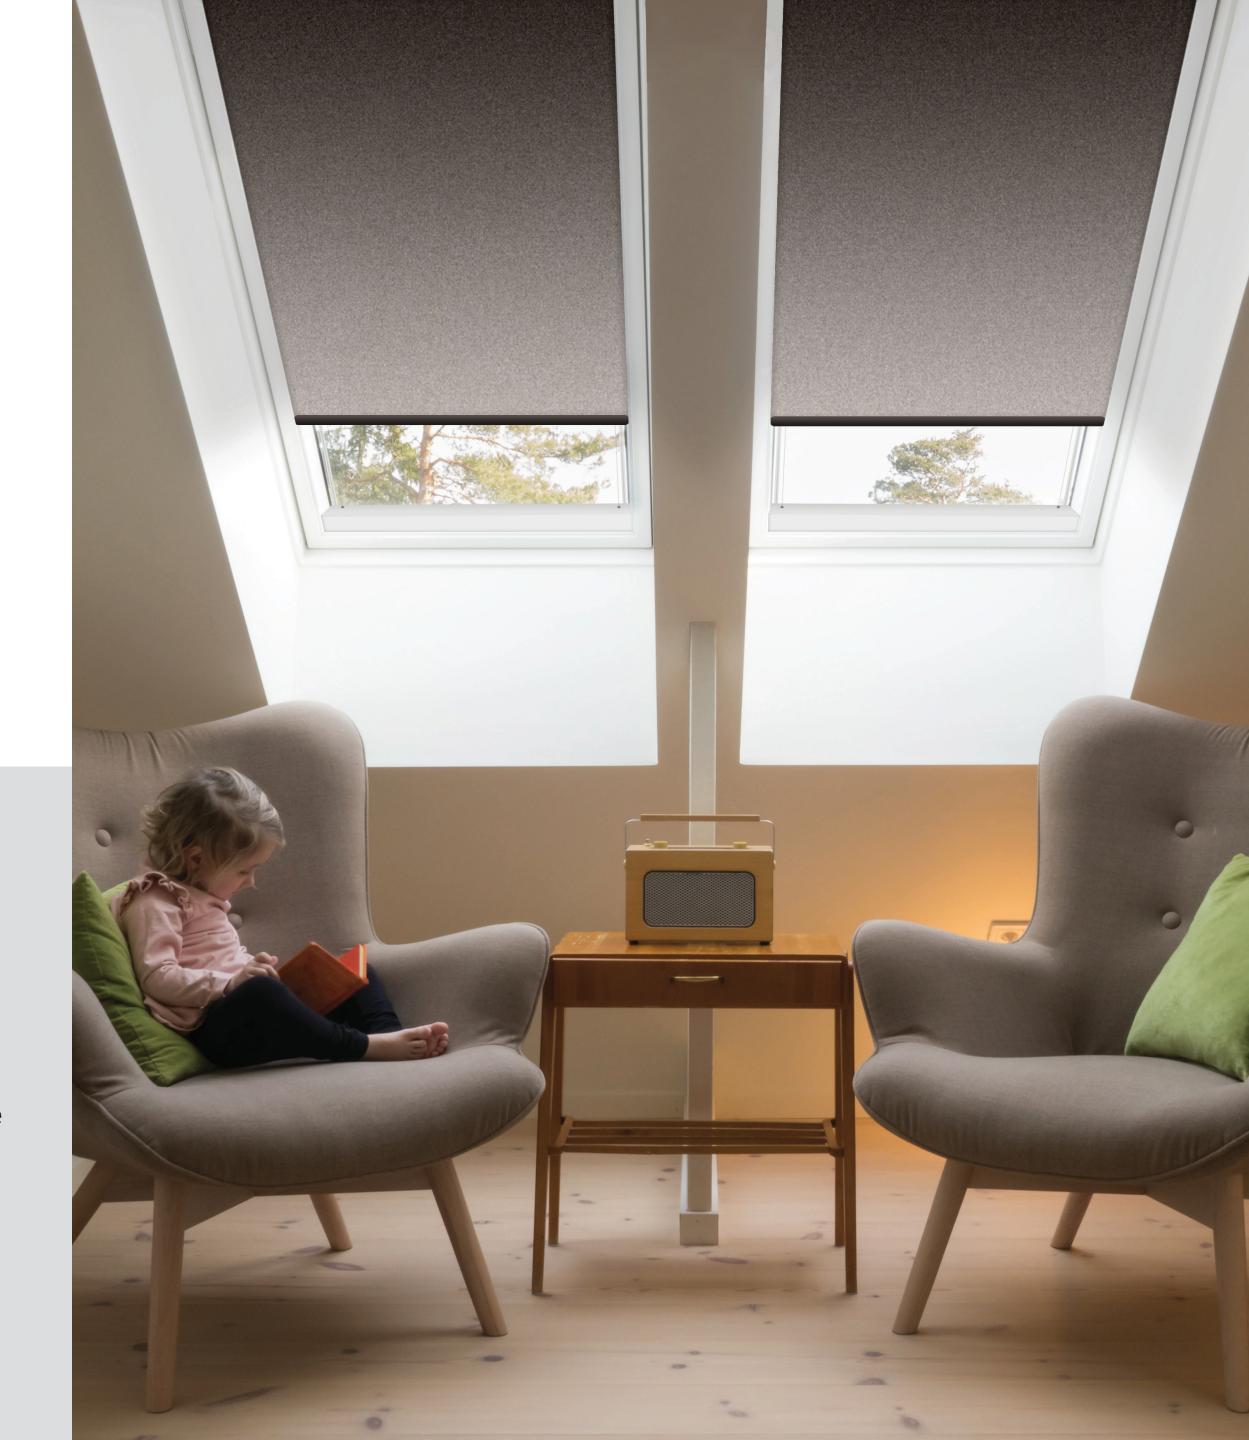

## Nimbus Skylight Shades

### Skylights Made Beautiful

With complete control over daylight at any angle, The Nimbus System helps you maintain comfortable temperatures year round.

- Powered by a Somfy Motors
- Made with Vision V84 & V102 at one end and spring box at the other
- Available in white or anodized to complement a variety of decor
- Guide rails and support bars provided to minimize fabric sagging
- Symmetrical light gaps for a balanced appearance
- Choose from Sun Glow's impressive collection of roller shade fabrics
- Can be installed as a stand alone system, integrated into a smart home system, or integrated into a building management system