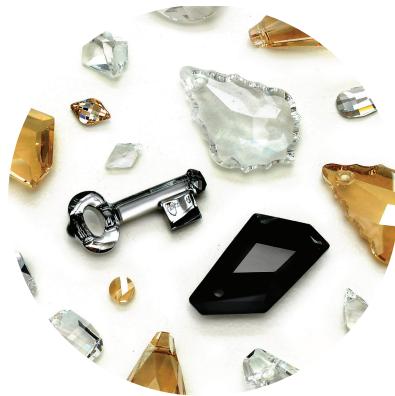

## Glamour Collection

Sun Glow offers unique customization possibilities. Add personality and distinction with Swarovski crystal.