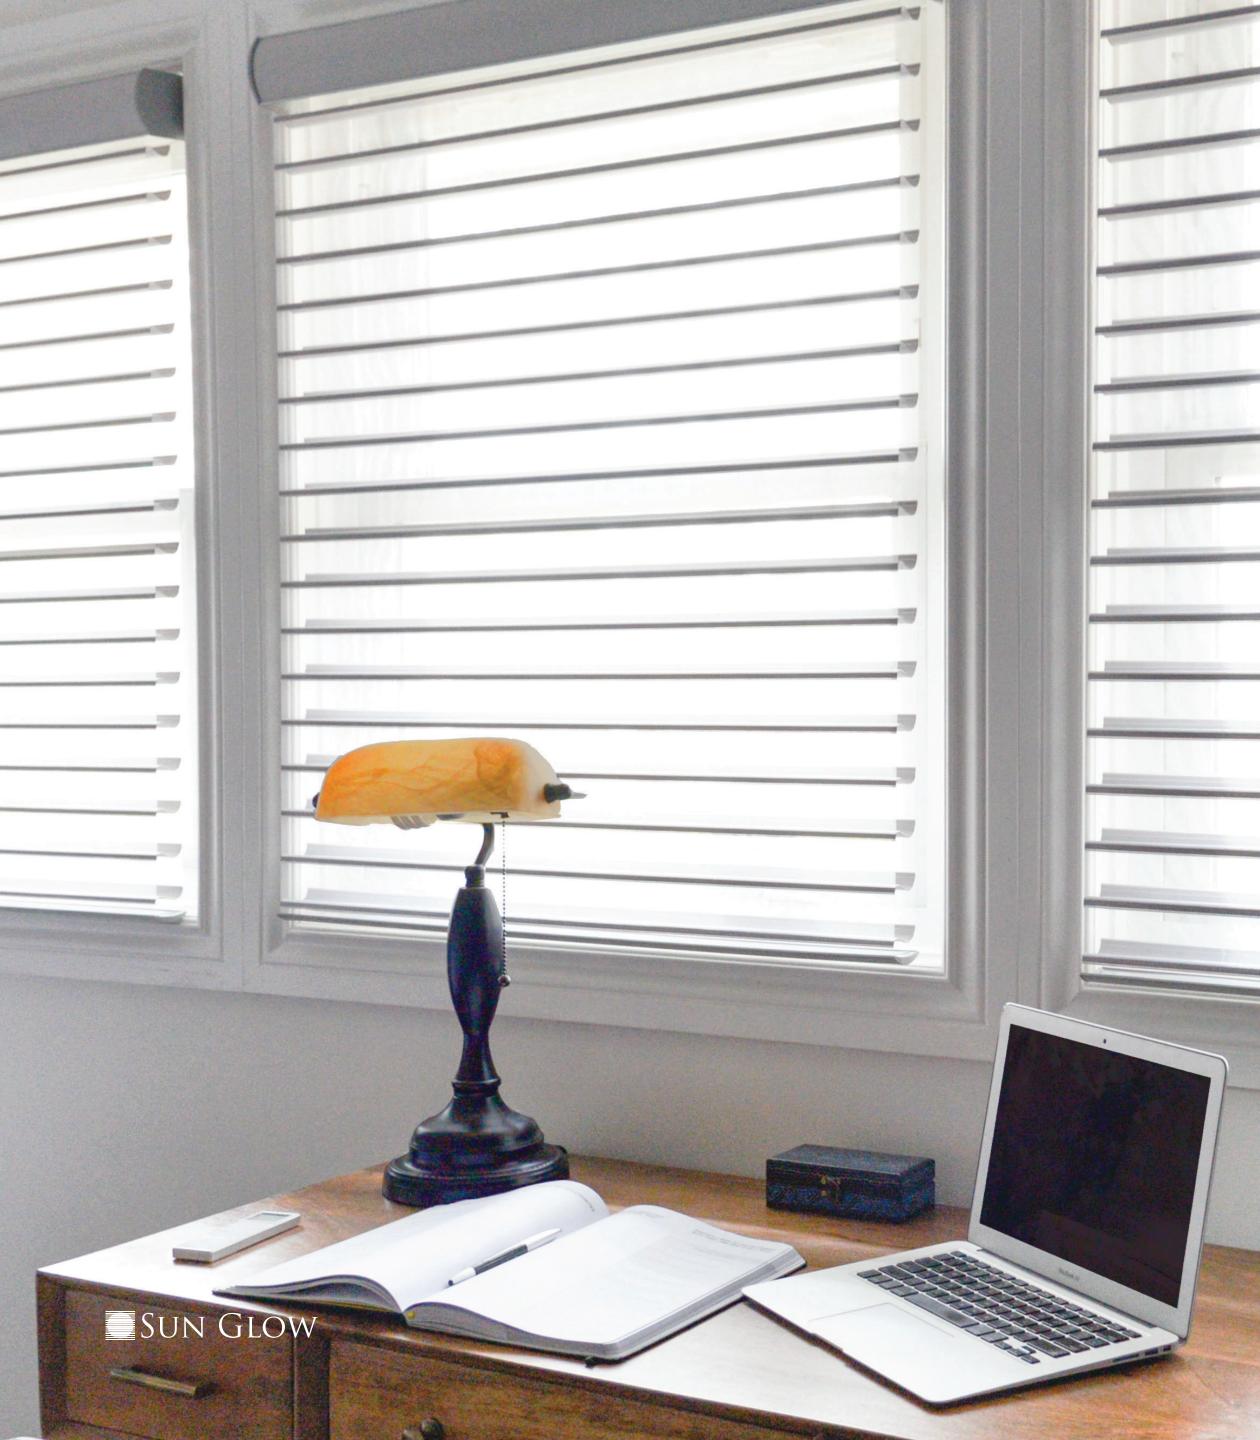

## Interlude Shades

Sun Glow's Interlude system elegantly combines transparent fabric with opaque or room darkening vanes for total control over privacy and light filtering. These vanes cascade around the system allowing you to determine the perfect light and atmosphere for any room.

## Illusions Shades

The Illusions system offers both soft, filtered light and total privacy. Control the tilt of the opaque vanes in gradual increments to achieve the precise light levels you desire. A unique bottom bar features a custom weighting system for zero light penetration across the bottom.