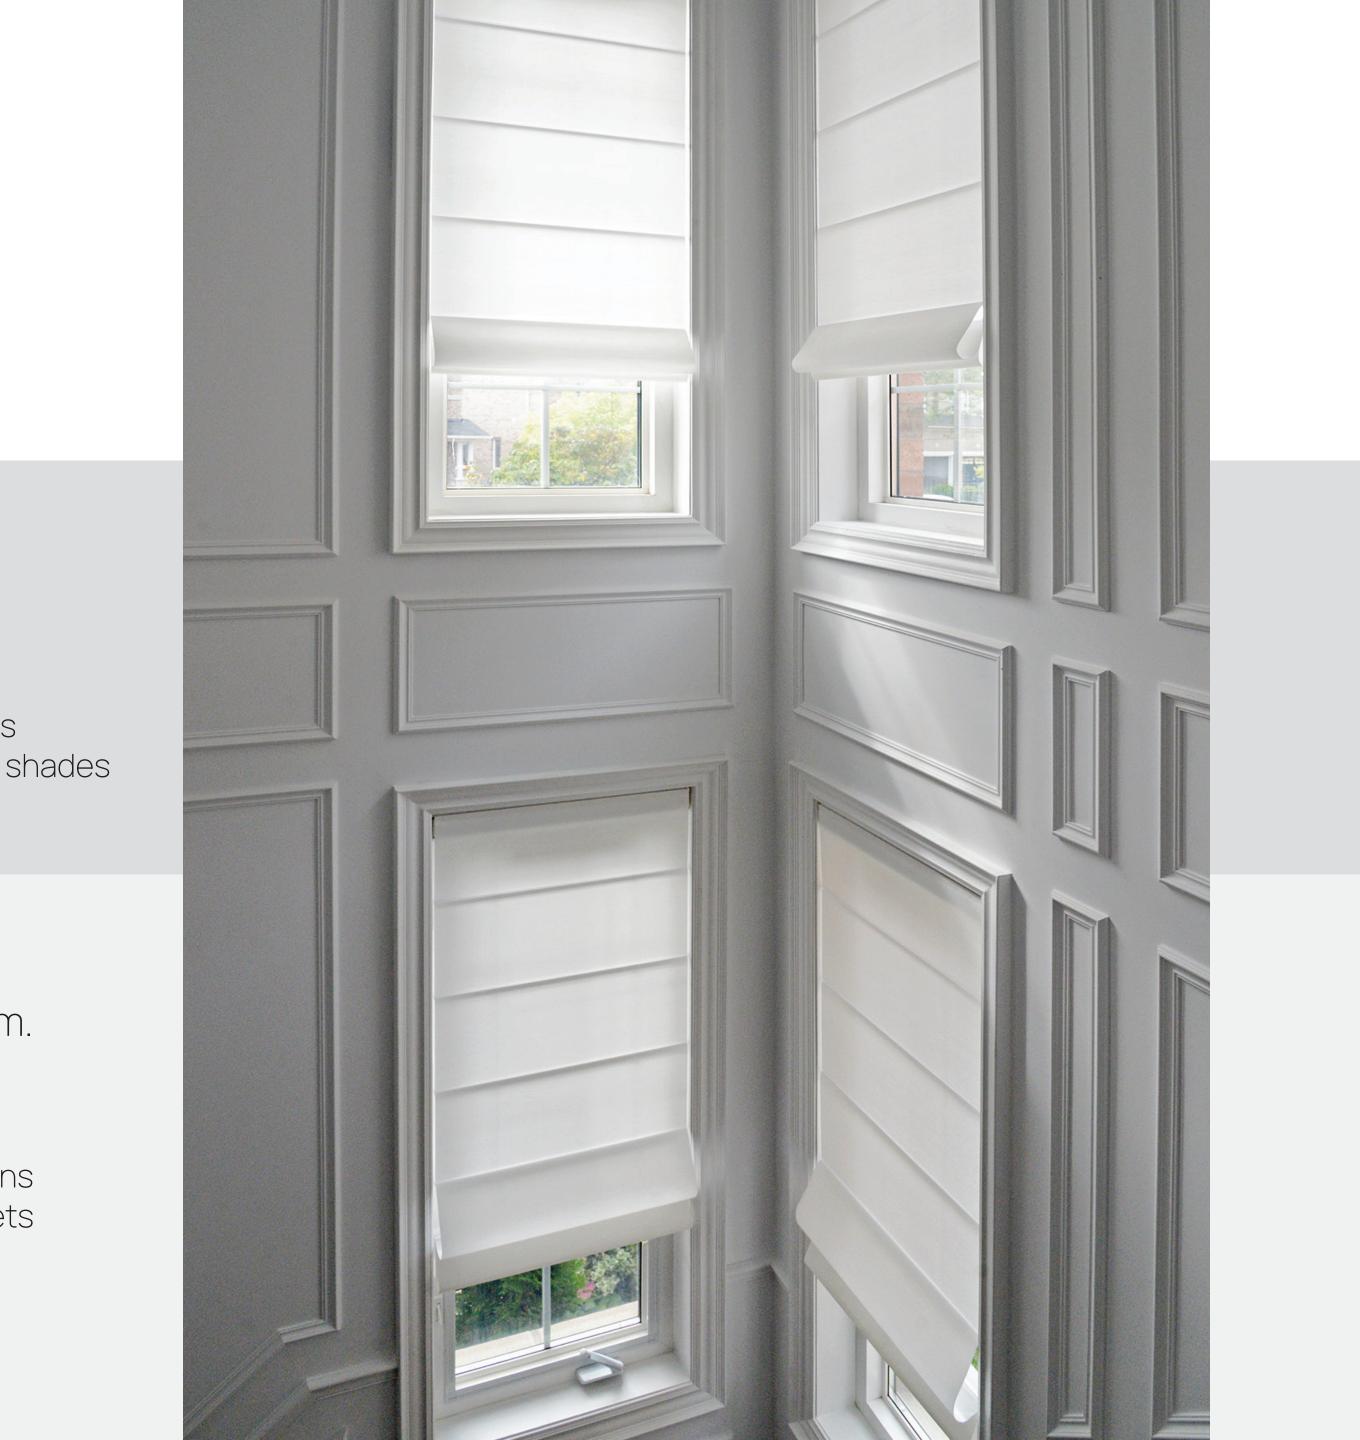

## Roller Shades

The timeless Sun Glow roller shade is prized for its simplicity and reliability. With a famously diverse fabric selection, multiple manual and chainless options (LAM, Zero Gravity and Neo Chainless), Stealth Automation and Somfy motor capabilities, this versatile shade can suit virtually any application.

### Vision™ Modular Roller Shade Systems

Vision is Sun Glow's modular roller shade system. It provides solutions to many of the problems encountered by competing roller shade products.

- Delivered as a completely assembled unit.
- Pre-balanced and tested to ensure ideal performance.
- Unique floating system allows for post-installation leveling and adjustments.
- Can be controlled by chain, Neo chainless, or automation.
- Modular design for cost-effective configurations.
- Minimal symmetrical light gap offers greater solar control and a balanced aesthetic appearance.
- Counter balanced system allows the shade to be drawn by the bottom bar without damaging the clutch.