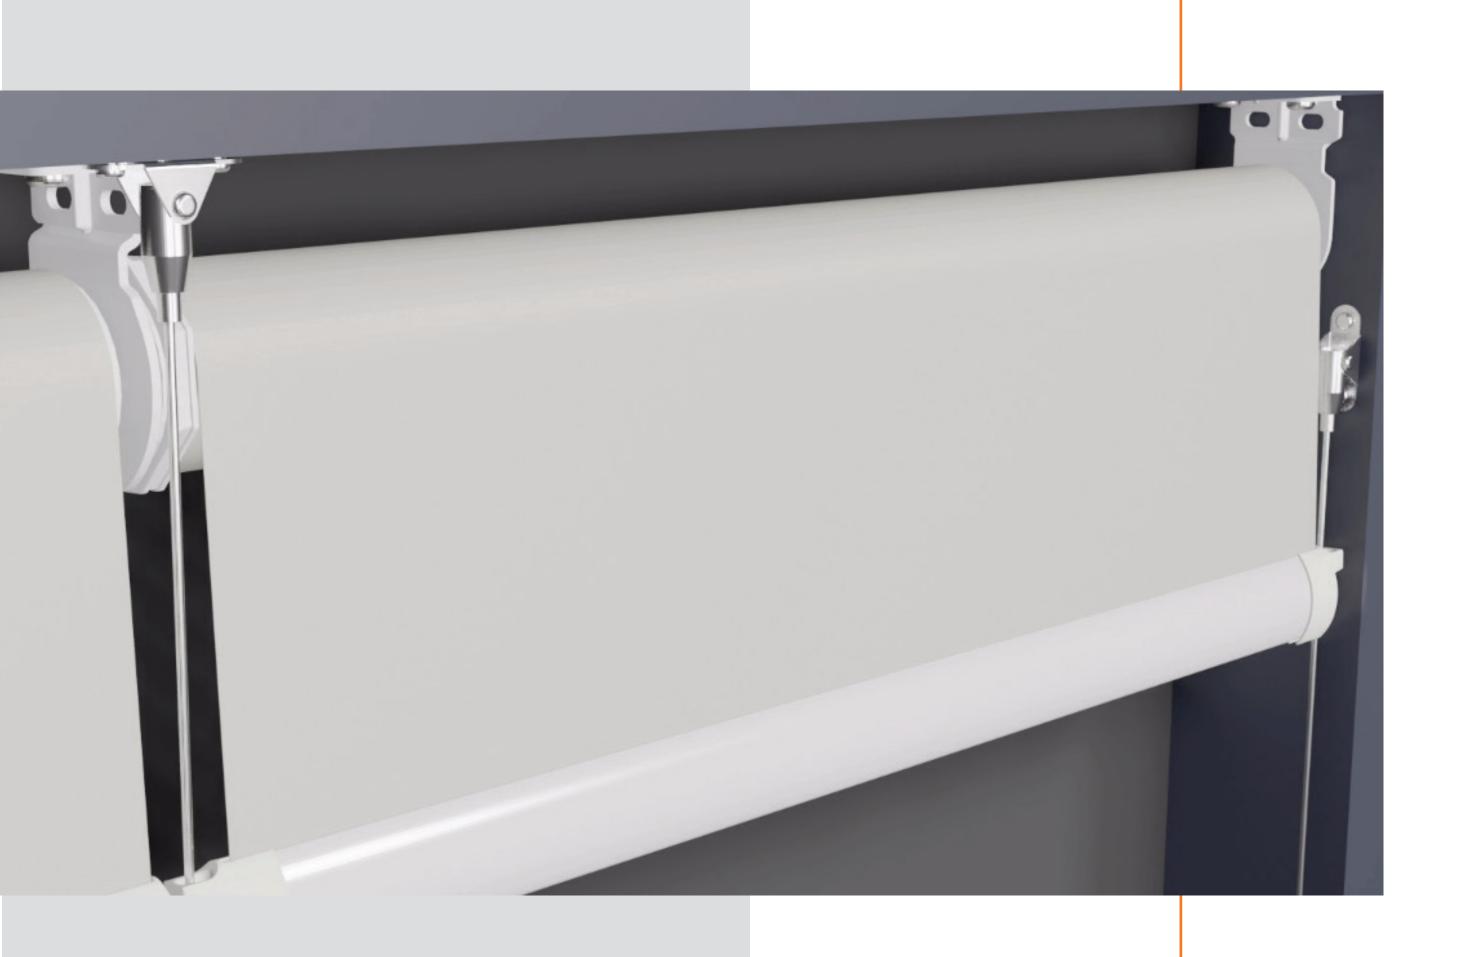

### Vision™ Modular Roller Shade Systems

Vision is Sun Glow's modular roller shade system. It provides solutions to many of the problems encountered by competing roller shade products.

- Delivered as a completely assembled unit.
- Pre-balanced and tested to ensure ideal performance.
- Unique floating system allows for post-installation leveling and adjustments.
- Can be controlled by chain, Neo chainless, or automation.
- Modular design for cost-effective configurations.
- Minimal symmetrical light gap offers greater solar control and a balanced aesthetic appearance.
- Counter balanced system allows the shade to be drawn by the bottom bar without damaging the clutch.