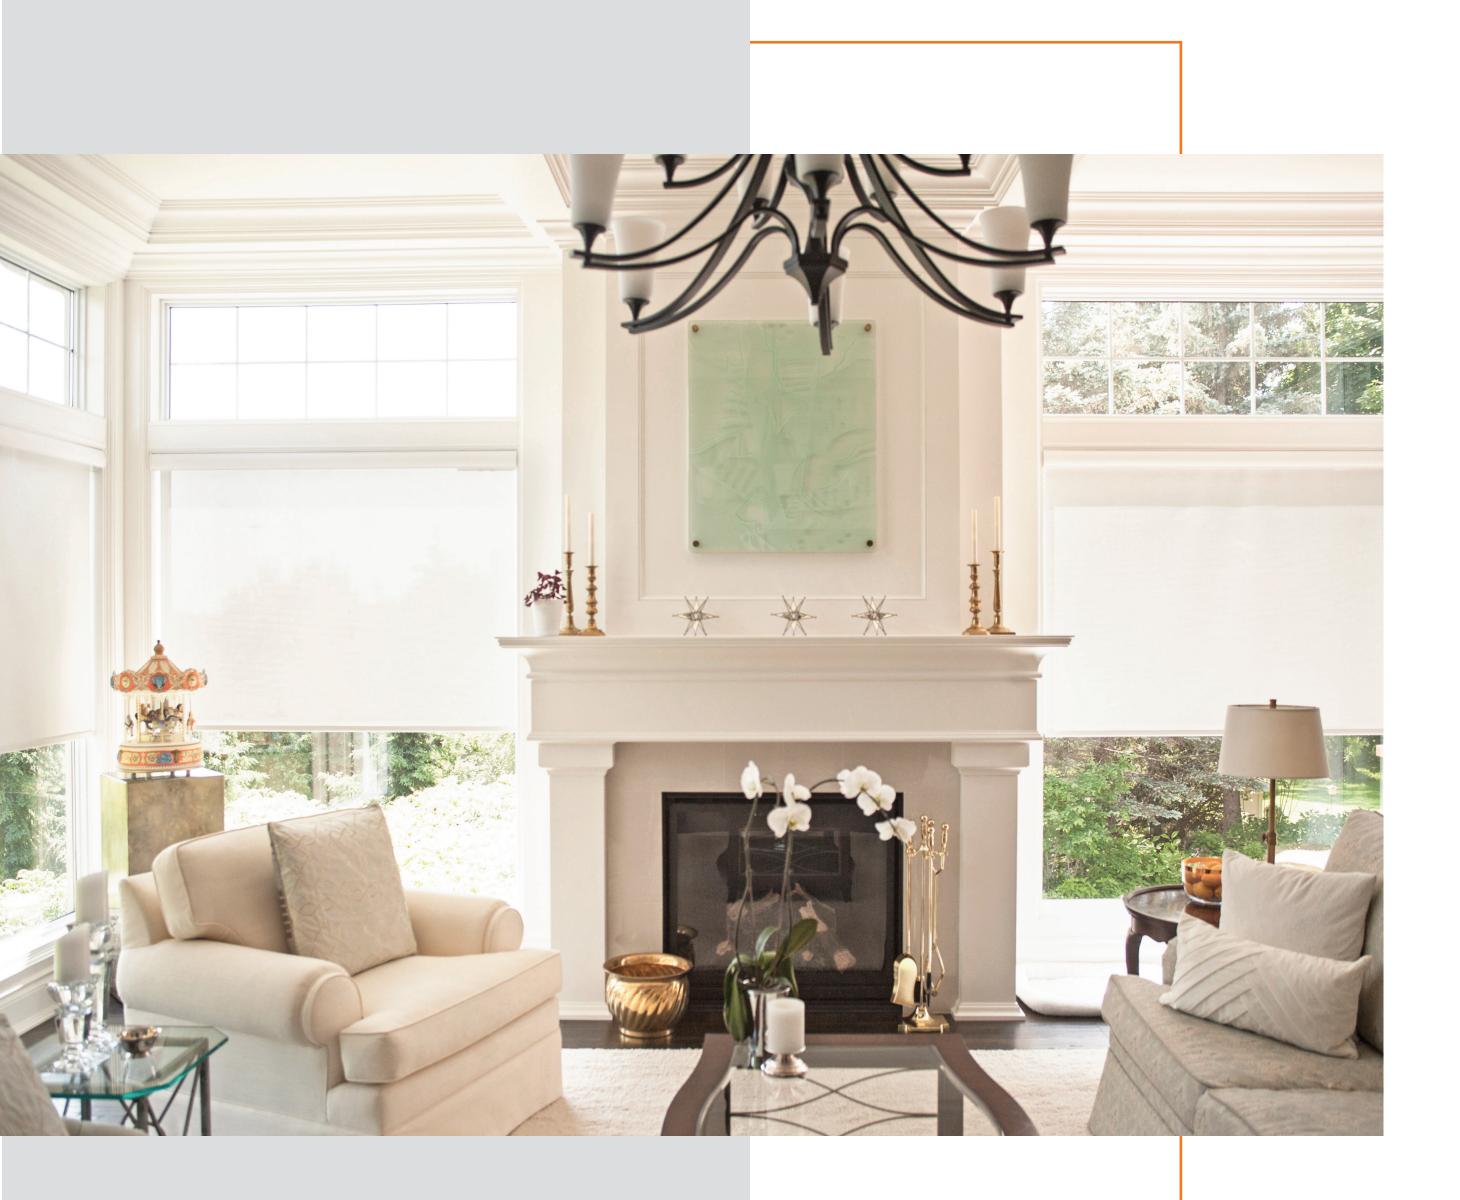

## Roller Shades

The timeless Sun Glow roller shade is prized for its simplicity and reliability. With a famously diverse fabric selection, multiple manual and chainless options (LAM, Zero Gravity and Neo Chainless), Stealth Automation and Somfy motor capabilities, this versatile shade can suit virtually any application.

### Vision™ Modular Roller Shade Systems

Vision is Sun Glow's modular roller shade system. It provides solutions to many of the problems encountered by competing roller shade products.

- Delivered as a completely assembled unit.
- Pre-balanced and tested to ensure ideal performance.
- Unique floating system allows for post-installation leveling and adjustments.
- Can be controlled by chain, Neo chainless, or automation.
- Modular design for cost-effective configurations.
- Minimal symmetrical light gap offers greater solar control and a balanced aesthetic appearance.
- Counter balanced system allows the shade to be drawn by the bottom bar without damaging the clutch.