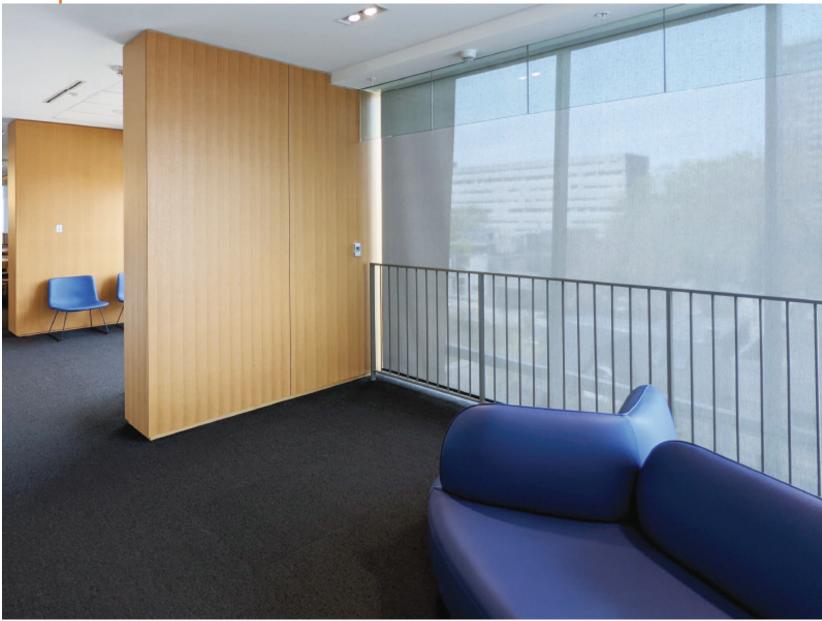

## Roller Shades

The timeless Sun Glow roller shade is prized for its simplicity and reliability. With a famously diverse fabric selection, multiple manual and chainless options (LAM, Zero Gravity and Neo Chainless), Stealth Automation and Somfy motor capabilities, this versatile shade can suit virtually any application.

### Vision™ Modular Roller Shade Systems

Vision is Sun Glow's modular roller shade system. It provides solutions to many of the problems encountered by competing roller shade products.

- Delivered as a completely assembled unit.
- Pre-balanced and tested to ensure ideal performance.
- Unique floating system allows for post-installation leveling and adjustments.
- Can be controlled by chain, Neo chainless, or automation.
- Modular design for cost-effective configurations.
- Minimal symmetrical light gap offers greater solar control and a balanced aesthetic appearance.
- Counter balanced system allows the shade to be drawn by the bottom bar without damaging the clutch.