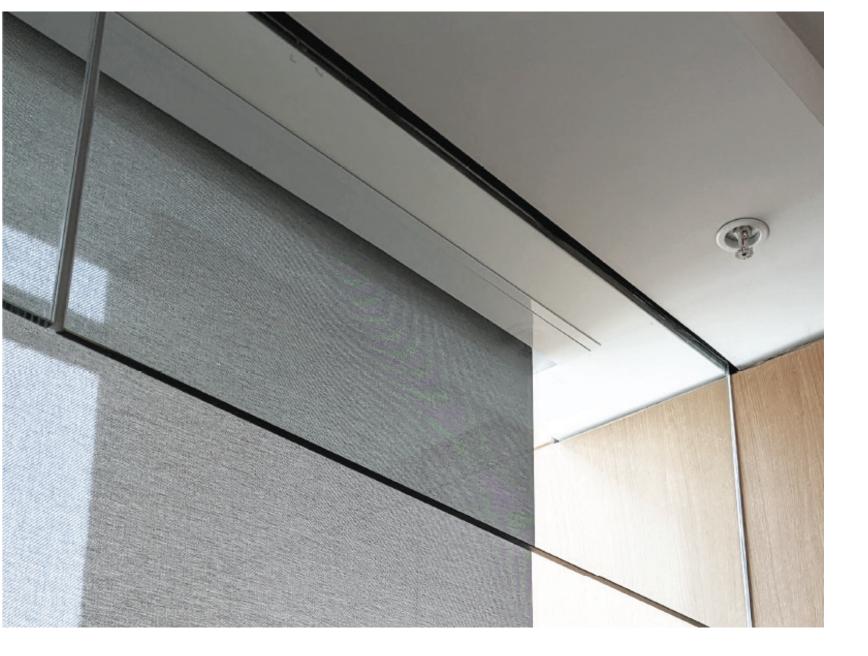

## Roller Shades

The timeless Sun Glow roller shade is prized for its simplicity and reliability. With a famously diverse fabric selection, multiple manual and chainless options (LAM, Zero Gravity and Neo Chainless), Stealth Automation and Somfy motor capabilities, this versatile shade can suit virtually any application.

### Vision™ Modular Roller Shade Systems

Vision is Sun Glow's modular roller shade system. It provides solutions to many of the problems encountered by competing roller shade products.

- Delivered as a completely assembled unit.
- Pre-balanced and tested to ensure ideal performance.
- Unique floating system allows for post-installation leveling and adjustments.
- Can be controlled by chain, Neo chainless, or automation.
- Modular design for cost-effective configurations.
- Minimal symmetrical light gap offers greater solar control and a balanced aesthetic appearance.
- Counter balanced system allows the shade to be drawn by the bottom bar without damaging the clutch.