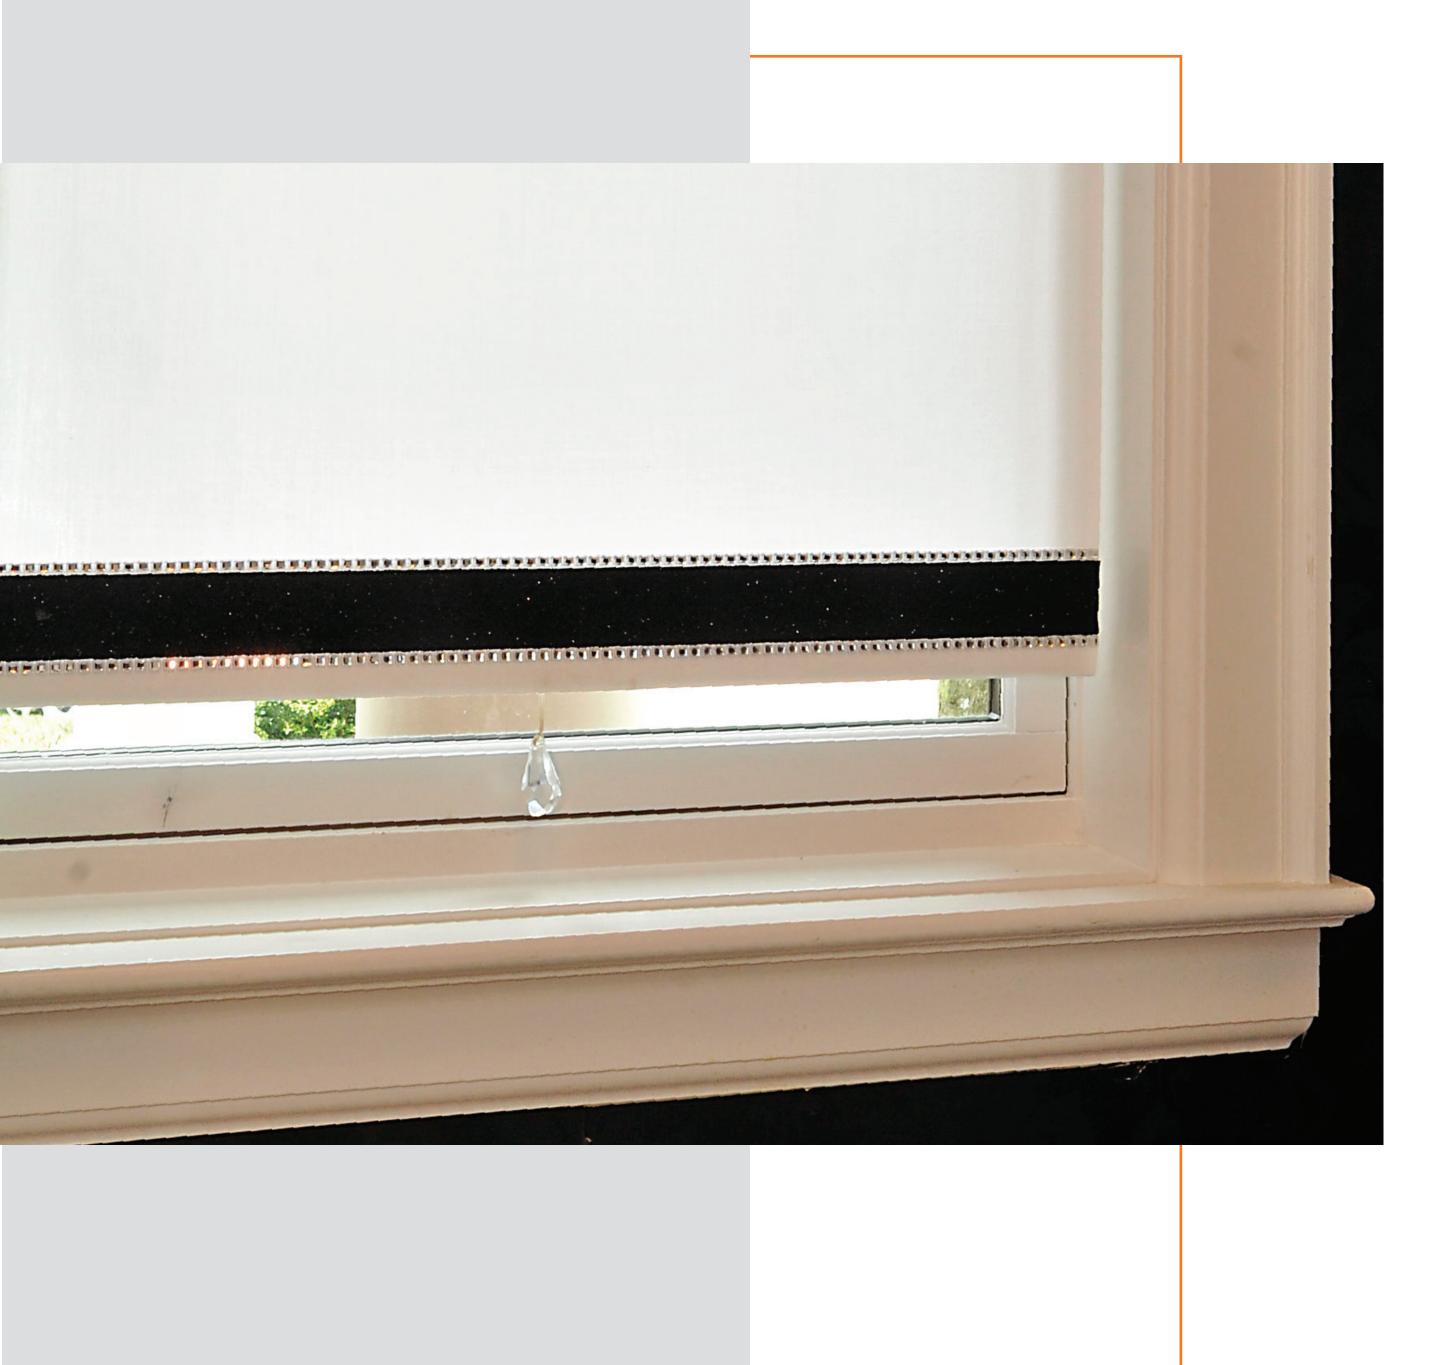

## Glamour Collection

Sun Glow offers unique customization possibilities. Add personality and distinction with Swarovski crystal.