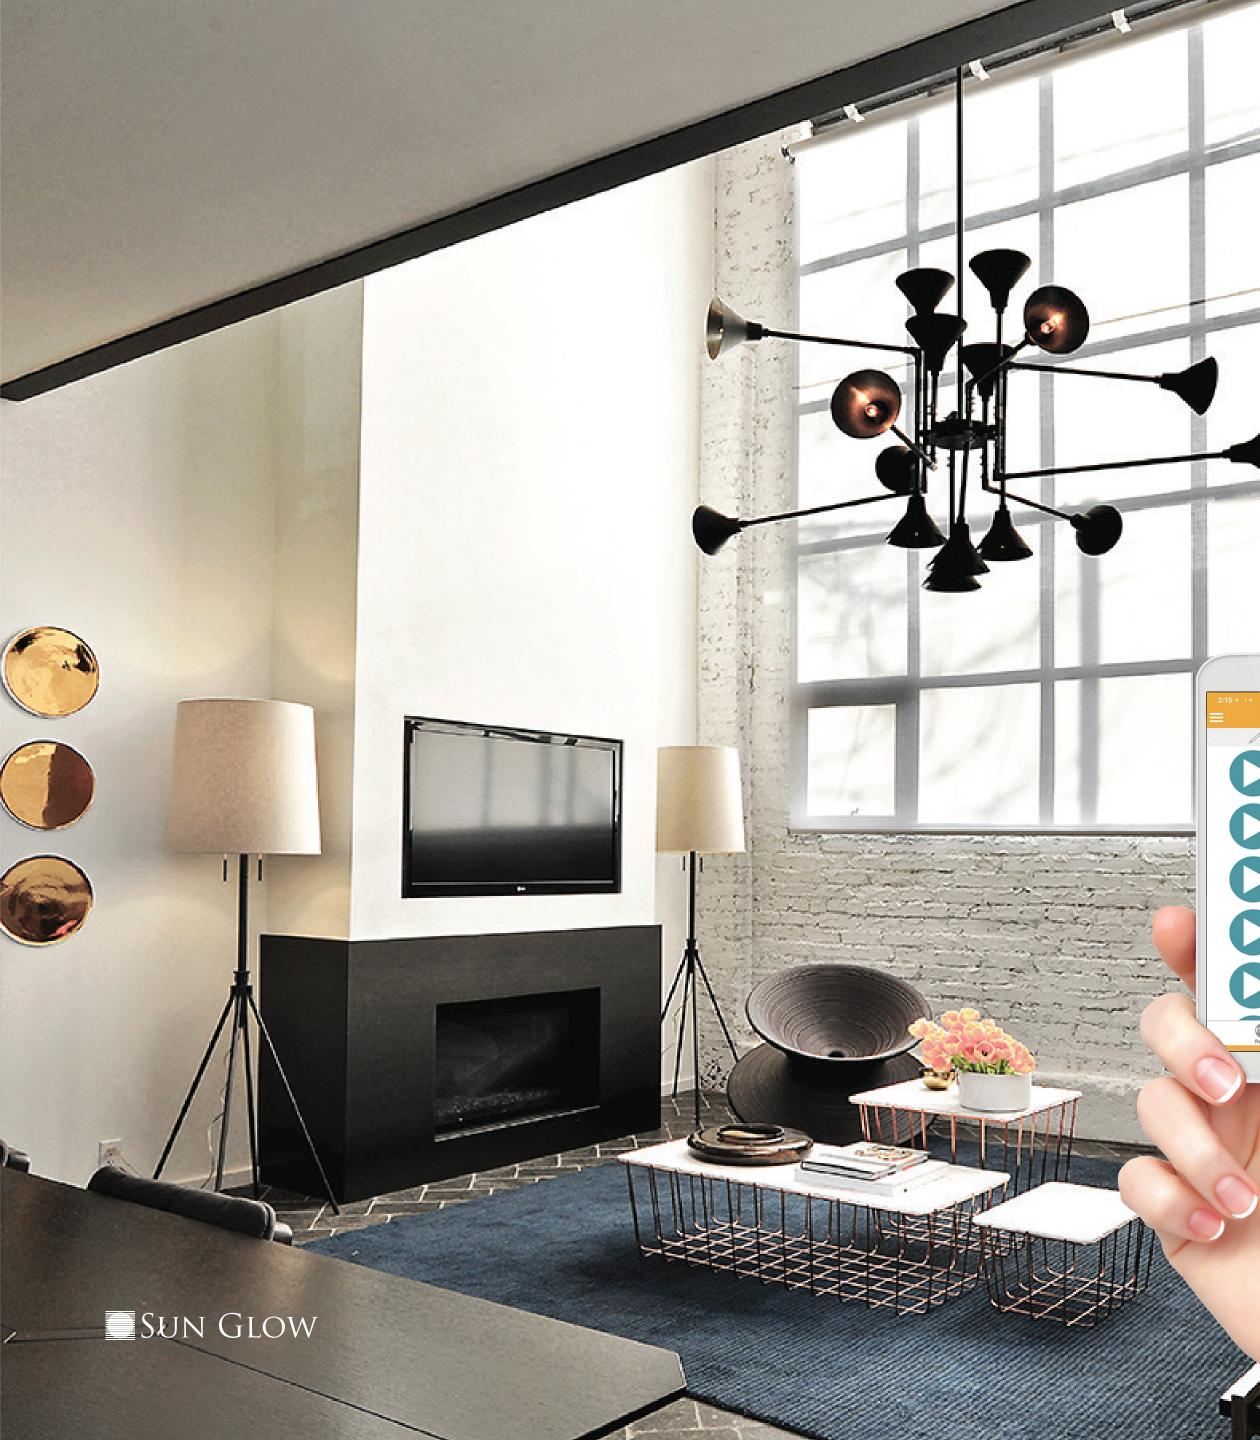

## Stealth Automation

Our Stealth Automation products feature robust motors with bi-directional communication, solar power, and smart home integration. Our motors make home automation simple and affordable. The new Zigbee 3.0 protocol enables WiFi based control via the Smart Life app for intuitive smart home control.