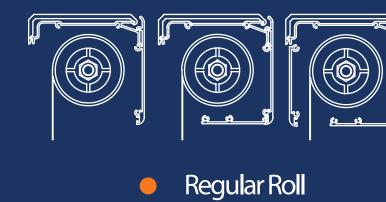

## Roller Shades

The timeless Sun Glow roller shade is prized for its simplicity and reliability. With a famously diverse fabric selection, multiple manual and chainless options (LAM, Zero Gravity and Neo Chainless), Stealth Automation and Somfy motor capabilities, this versatile shade can suit virtually any application.

### Modular Design For Both V84 and V102

Reverse Roll

### Multiple Sizing Options For Both Manual and Motorized Systems

• V84 (84mm)

• V102 (102mm)