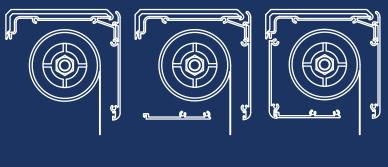

## Roller Shades

The timeless Sun Glow roller shade is prized for its simplicity and reliability. With a famously diverse fabric selection, multiple manual and chainless options (LAM, Zero Gravity and Neo Chainless), Stealth Automation and Somfy motor capabilities, this versatile shade can suit virtually any application.

### Modular Design For Both V84 and V102

Reverse Roll

### Multiple Sizing Options For Both Manual and Motorized Systems

• V84 (84mm)

• V102 (102mm)