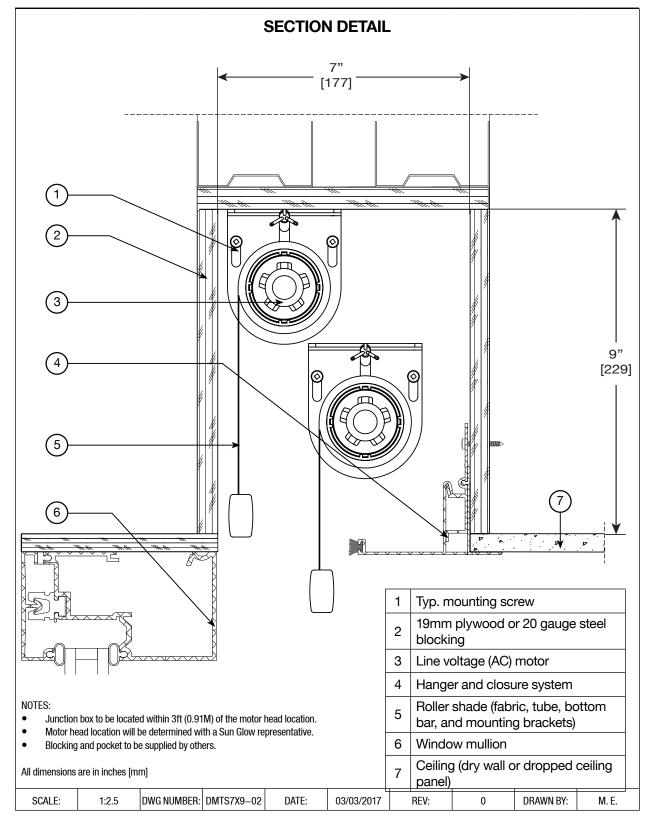

hite or anodized                                                                                             |  |  |  |  |



Hanger & Closure: Cofigurations





 $\underline{\mathbb{N}}$ 

When bottom enclosure is cut down a brush strip will be inserted by Sun Glow to protect the fabric from the cut edge.

| SCALE: | 1:2.25 | DWG NUMBER: | HC-CON-01 | DATE: | 03/03/2017 | REV: | 0 | DRAWN BY: | M. E. |
|--------|--------|-------------|-----------|-------|------------|------|---|-----------|-------|
|--------|--------|-------------|-----------|-------|------------|------|---|-----------|-------|



Hanger & Closure: Mounting Details





Hanger & Closure: Ceiling Mount Details





Hanger & Closure: Dual Ceiling & Wall Mount Details





#### Hanger & Closure: Dual Lateral Mount Details





#### Product Information: L-Channel Mounting Details





Product Information: L-Channel Configurations





Product Information: L-Channel Measurements and Sizes





Product Information: L-Channel Features and Benefits