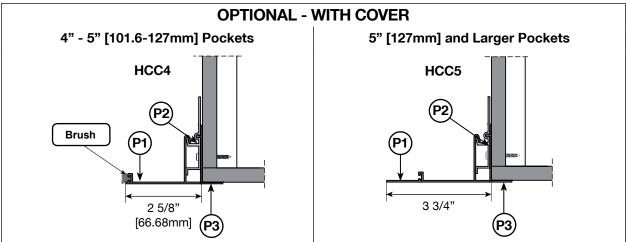

Hanger & Closure: Cofigurations

 $\underline{\mathbb{N}}$ 

When bottom enclosure is cut down a brush strip will be inserted by Sun Glow to protect the fabric from the cut edge.

| SCALE: | 1:2.25 | DWG NUMBER: | HC-CON-01 | DATE: | 03/03/2017 | REV: | 0 | DRAWN BY: | M. E. |
|--------|--------|-------------|-----------|-------|------------|------|---|-----------|-------|
|--------|--------|-------------|-----------|-------|------------|------|---|-----------|-------|