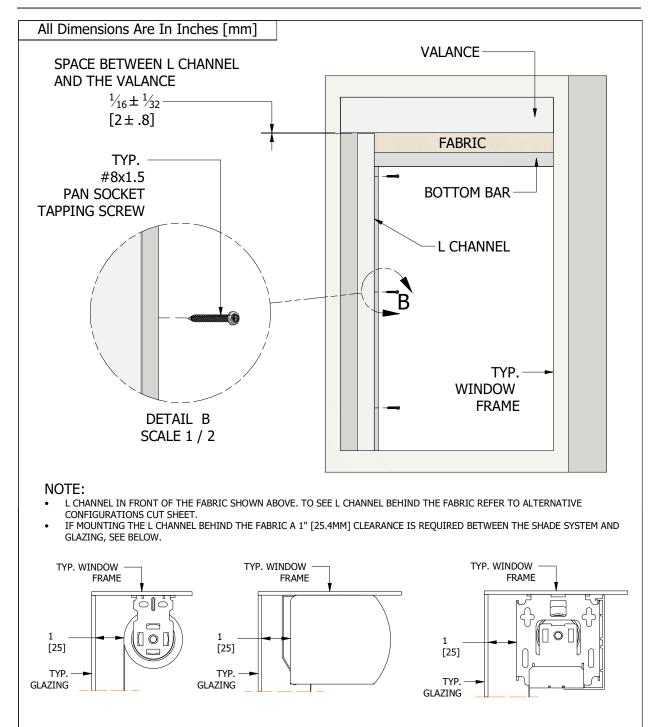

#### Product Information: L-Channel Mounting Details

Product Information: L-Channel Configurations

Product Information: L-Channel Measurements and Sizes

Product Information: L-Channel Features and Benefits