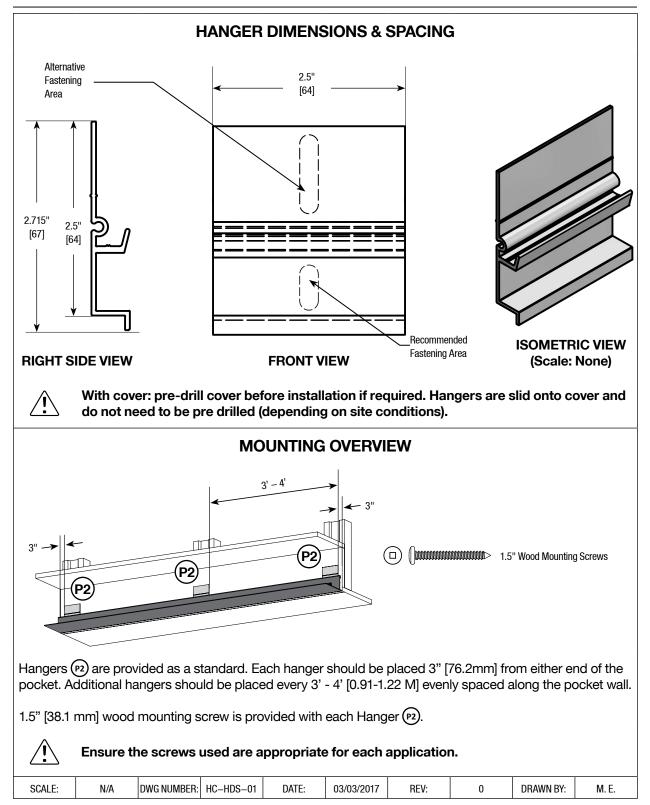

Hanger & Closure: Mounting Details

Hanger & Closure: Ceiling Mount Details

Hanger & Closure: Dual Ceiling & Wall Mount Details