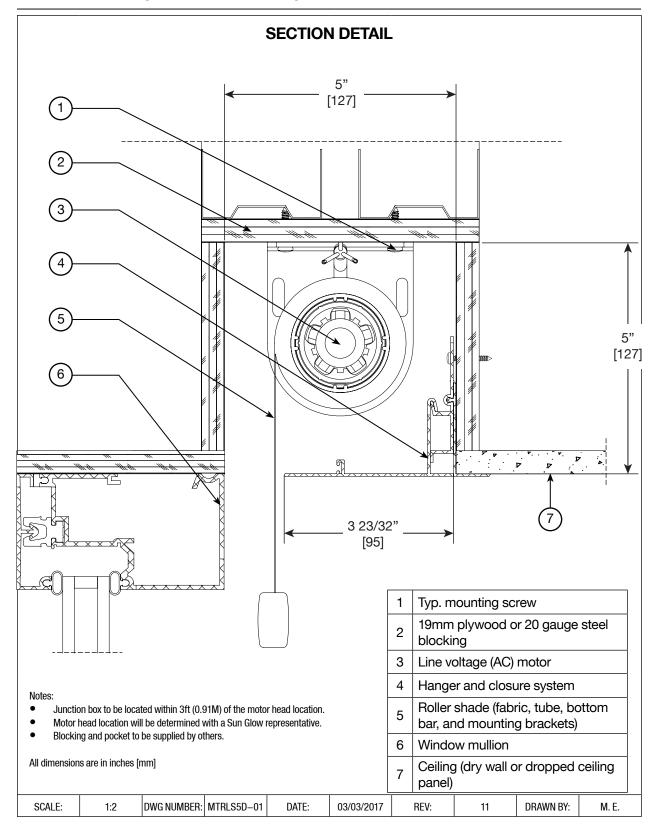

Hanger & Closure: Mounting Details

Hanger & Closure: Ceiling Mount Details

Hanger & Closure: Dual Ceiling & Wall Mount Details