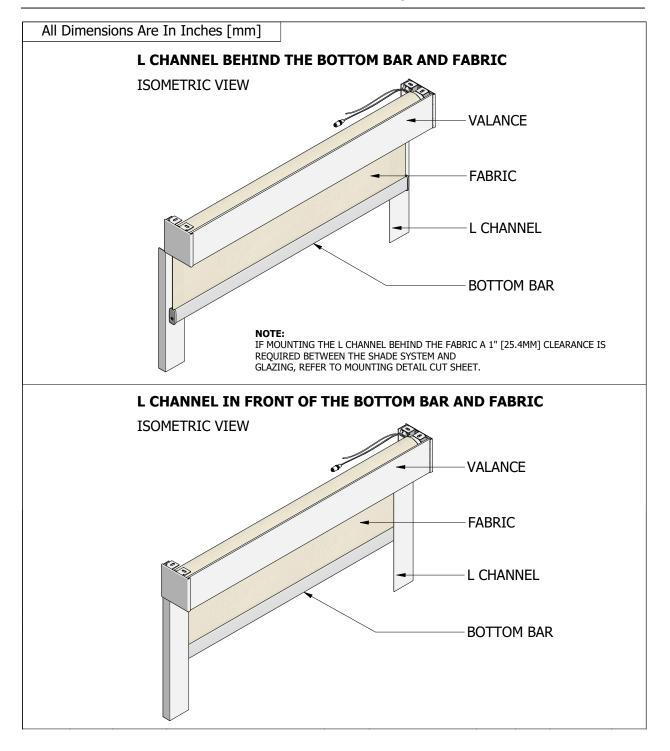

#### Product Information: L-Channel Mounting Details

Product Information: L-Channel Configurations

Product Information: L-Channel Measurements and Sizes

Product Information: L-Channel Features and Benefits