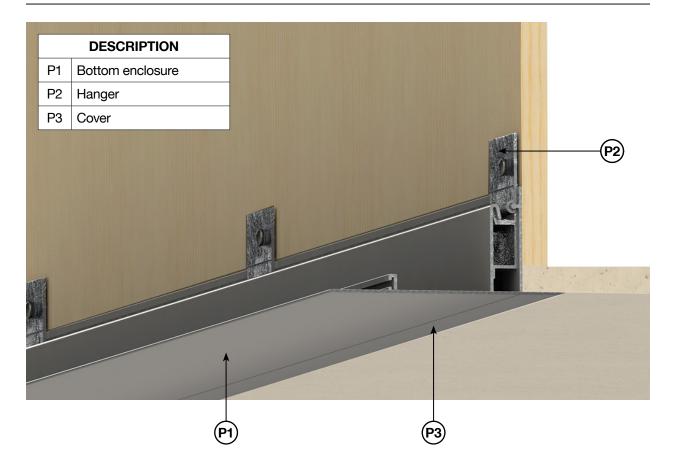

#### Hanger & Closure: Features & Benefits

| FEATURES                   | BENEFITS                                                                                                      |  |  |  |  |
|----------------------------|---------------------------------------------------------------------------------------------------------------|--|--|--|--|
| Solid Design               | All components are made of commercial grade aluminum                                                          |  |  |  |  |
| Removable Bottom Enclosure | Conceals roller and components for a seamless, integrated look and easy access for shade maintenance          |  |  |  |  |
| Optional Cover             | Cover provides a finished corner where the blocking meets the ceiling                                         |  |  |  |  |
| System Compatibility       | Compatible with manual and automated systems                                                                  |  |  |  |  |
| Enclosure Leveling         | Hangers installed along the pocket edge make it easier to level the bottom enclosure with an irregular pocket |  |  |  |  |
| Colour Options             | White or anodized                                                                                             |  |  |  |  |

Hanger & Closure: Cofigurations

 $\underline{\mathbb{N}}$ 

When bottom enclosure is cut down a brush strip will be inserted by Sun Glow to protect the fabric from the cut edge.

| SCALE: | 1:2.25 | DWG NUMBER: | HC-CON-01 | DATE: | 03/03/2017 | REV: | 0 | DRAWN BY: | M. E. |
|--------|--------|-------------|-----------|-------|------------|------|---|-----------|-------|
|--------|--------|-------------|-----------|-------|------------|------|---|-----------|-------|