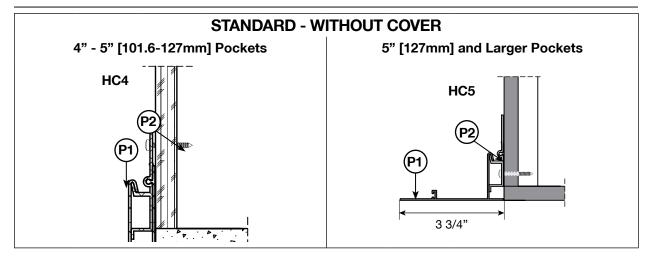

Hanger & Closure: Cofigurations

 $\underline{\mathbb{N}}$ 

When bottom enclosure is cut down a brush strip will be inserted by Sun Glow to protect the fabric from the cut edge.

| SCALE: | 1:2.25 | DWG NUMBER: | HC-CON-01 | DATE: | 03/03/2017 | REV: | 0 | DRAWN BY: | M. E. |
|--------|--------|-------------|-----------|-------|------------|------|---|-----------|-------|
|--------|--------|-------------|-----------|-------|------------|------|---|-----------|-------|

Hanger & Closure: Mounting Details

Hanger & Closure: Ceiling Mount Details

Hanger & Closure: Dual Ceiling & Wall Mount Details