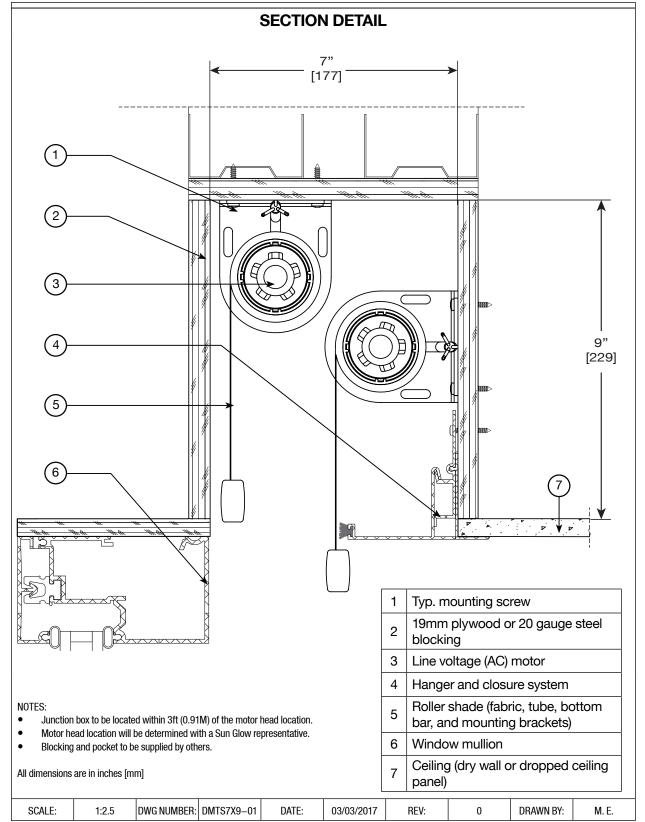

r pocket |  |  |  |  |
| Colour Options             | White or anodized                                                                                             |  |  |  |  |



Hanger & Closure: Cofigurations





 $\underline{\mathbb{N}}$ 

When bottom enclosure is cut down a brush strip will be inserted by Sun Glow to protect the fabric from the cut edge.

| SCALE: | 1:2.25 | DWG NUMBER: | HC-CON-01 | DATE: | 03/03/2017 | REV: | 0 | DRAWN BY: | M. E. |
|--------|--------|-------------|-----------|-------|------------|------|---|-----------|-------|
|--------|--------|-------------|-----------|-------|------------|------|---|-----------|-------|



Hanger & Closure: Mounting Details





Hanger & Closure: Ceiling Mount Details





Hanger & Closure: Dual Ceiling & Wall Mount Details





#### Hanger & Closure: Dual Lateral Mount Details





#### Product Information: L-Channel Mounting Details





Product Information: L-Channel Configurations





Product Information: L-Channel Measurements and Sizes





Product Information: L-Channel Features and Benefits