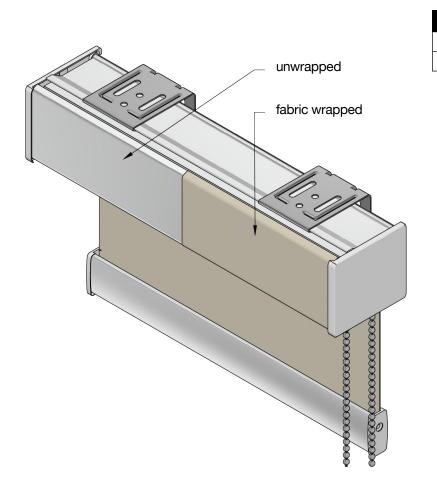

#### Features & Benefits

- Snap on mounting brackets, coated in zinc can be ceiling or wall mounted.
- Front of cassette can be wrapped with fabric to match the roller shade fabric.
- Shades can be regular or reverse roll.
- Completely assembled unit conceals the roller shade from the interior and exterior space.
- Supports Multi-In-One, side-by-side shades in a single continuous cassette.
- Compatible with chain, motors, Neo, and Zero Gravity
- Snap on mounting brackets can be ceiling or wall mounted.
- Available in white, anodized, linen, and black with matching end caps.
- Provides a finished look for outside wall mounted applications (colours match bottom bar end caps).