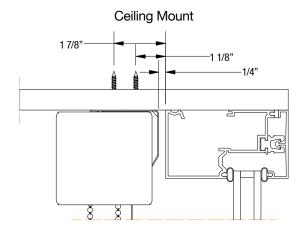

wall mounted.
- Front of cassette can be wrapped with fabric to match the roller shade fabric.
- Shades can be regular or reverse roll.
- Completely assembled unit conceals the roller shade from the interior and exterior space.
- Supports Multi-In-One, side-by-side shades in a single continuous cassette.
- Compatible with chain, motors, Neo, and Zero Gravity
- Snap on mounting brackets can be ceiling or wall mounted.
- Available in white, anodized, linen, and black with matching end caps.
- Provides a finished look for outside wall mounted applications (colours match bottom bar end caps).



LIGHT GAP MAY INCREASE when width to height ratio is 1:2.5 or greater



# **Roller Shades** Valance Option: Compact Square Cassette

#### **Dimensions & Overview**



### **Mounting Specifications**



Wall Mount



\_\_\_\_\_