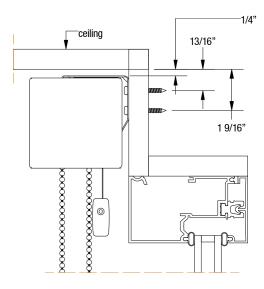

#### **Dimensions & Overview**

### **Mounting Specifications**

Wall Mount

\_\_\_\_\_