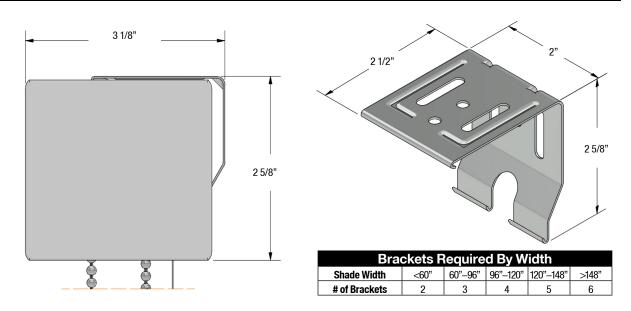

, coated in zinc can be ceiling or wall mounted.
- Front of cassette can be wrapped with fabric to match the roller shade fabric.
- Shades can be regular or reverse roll.
- Completely assembled unit conceals the roller shade from the interior and exterior space.
- Supports Multi-In-One, side-by-side shades in a single continuous cassette.
- Compatible with chain, motors, Neo, and Zero Gravity
- Snap on mounting brackets can be ceiling or wall mounted.
- Available in white, anodized, linen, and black with matching end caps.
- Provides a finished look for outside wall mounted applications (colours match bottom bar end caps).



LIGHT GAP MAY INCREASE when width to height ratio is 1:2.5 or greater



# **Roller Shades** Valance Option: Compact Square Cassette

#### **Dimensions & Overview**



### **Mounting Specifications**



Wall Mount



\_\_\_\_\_