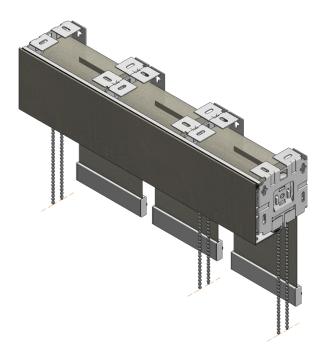

## **Configurations**

Shades can be configured to have multiple shades within a single piece of valance.

## **Compatible Systems:**

- 3" Square Fascia
- 4" Square Fascia (shown)
- Square Cassette
- Curved Cassette
- Compact Curved Cassette
- Dual Square Fascia

## **Operation:**

- Each shade can have drive on left or right
- Compatible with chain, motor, and Zero Gravity operation methods
- Neo chainless available in both Curved Cassettes

### **Limitations:**

- maximum width of 180"
- maximum of 3 shades in a single valance
- each individual shade must meet limitations