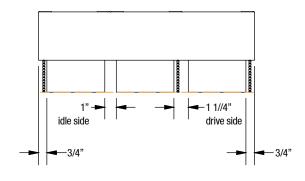

# **Light Gaps**

Light gaps will vary depending on the valance and operating system options selected.

### Notes:

• Light gap will increase by at least 1/4" on the drive side of each shade.

www.mysunglow.com SG Retail Price Guide Revision 7.0 2024-09-09 Page 41