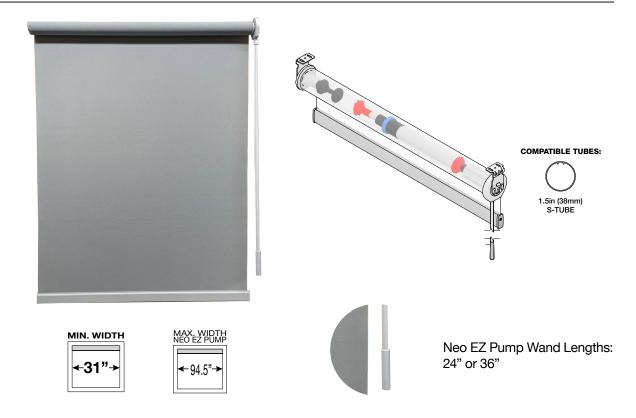

## **Operating System: Neo EZ Pump**

Neo Open Roll | Curved Cassette | 3" Square Fascia | 4" Square Fascia

## **Features & Benefits**

- Eliminates the need for free hanging loose chains/cords, while complying with latest industry child safe standards and regulations.
- Can be either controlled by the left or right side of the shade for easy accessibility.
- The shade can be lowered by pumping the NEO EZ pump wand or by puling down on the bottom bar.
- Easily retracted by a slight pull of the NEO EZ pump wand or the bottom bar.
- The soft lift decelerator slows the shade down smoothly as it approaches the upper limit.
- The single limiter allows the upper limit to be fully adjustable while the shade is installed.
- If required, the spring tension can be easily adjusted by a #5 hex socket wrench.