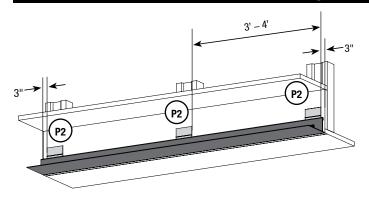

### **Mounting Overview**

Hangers (9) are provided as a standard. Each hanger should be placed 3" from either end of the pocket. Additional hangers should be placed every 3' – 4' evenly spaced along the pocket wall.