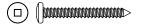

1.5" wood mounting screw is provided with each Hanger (P2).

1.5" Wood Mounting Screws

Ensure the screws used are appropriate for each application.

www.mysunglow.com SG Retail Price Guide Revision 7.0 2024–09–09 Page 32