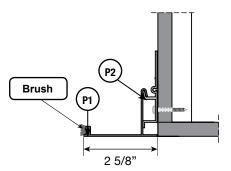

nclosure is removable for easy access for shade maintenance.
- · Available in white and anodized

| Order Codes |                                                          |
|-------------|----------------------------------------------------------|
| HC4         | Hanger and Closure with Brush                            |
| пь4         | for 4"-5" Pocket                                         |
| HCC4        | Hanger and Closure with Cover and Brush for 4"-5" Pocket |
| HC5         | Hanger and Closure with Brush for >5" Pocket             |
| HCC5        | Hanger and Closure with Cover and Brush for >5" Pocket   |



www.mysunglow.com SG Retail Price Guide Revision 7.0 2024-09-09 Page 31



# **Roller Shades**

## **Recessed Pocket Enclosures**

#### Standard - Without Cover

4" Pockets



5" and Larger Pockets



### **Optional - With Cover**

4" Pockets



5" and Larger Pockets



When bottom enclosure is cut down a brush strip will be inserted by Sun Glow to protect the fabric from the cut edge.

### **Mounting Overview**



Hangers (9) are provided as a standard. Each hanger should be placed 3" from either end of the pocket. Additional hangers should be placed every 3' – 4' evenly spaced along the pocket wall.

1.5" wood mounting screw is provided with each Hanger (P2).



1.5" Wood Mounting Screws



Ensure the screws used are appropriate for each application.

www.mysunglow.com SG Retail Price Guide Revision 7.0 2024–09–09 Page 32