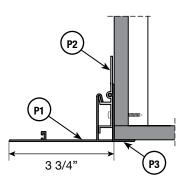

d

| Order Codes |                                                          |
|-------------|----------------------------------------------------------|
| HC4         | Hanger and Closure with Brush                            |
| пь4         | for 4"-5" Pocket                                         |
| HCC4        | Hanger and Closure with Cover and Brush for 4"-5" Pocket |
| HC5         | Hanger and Closure with Brush for >5" Pocket             |
| HCC5        | Hanger and Closure with Cover and Brush for >5" Pocket   |



www.mysunglow.com SG Retail Price Guide Revision 7.0 2024-09-09 Page 31



# **Roller Shades**

## **Recessed Pocket Enclosures**

#### Standard - Without Cover

4" Pockets



5" and Larger Pockets



### **Optional - With Cover**

4" Pockets



5" and Larger Pockets



When bottom enclosure is cut down a brush strip will be inserted by Sun Glow to protect the fabric from the cut edge.

### **Mounting Overview**



Hangers (9) are provided as a standard. Each hanger should be placed 3" from either end of the pocket. Additional hangers should be placed every 3' – 4' evenly spaced along the pocket wall.

1.5" wood mounting screw is provided with each Hanger (P2).



1.5" Wood Mounting Screws



Ensure the screws used are appropriate for each application.

www.mysunglow.com SG Retail Price Guide Revision 7.0 2024–09–09 Page 32