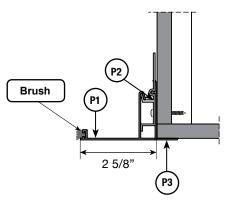

able in white and anodized

| Order Codes |                                                          |
|-------------|----------------------------------------------------------|
| HC4         | Hanger and Closure with Brush                            |
| пь4         | for 4"-5" Pocket                                         |
| HCC4        | Hanger and Closure with Cover and Brush for 4"-5" Pocket |
| HC5         | Hanger and Closure with Brush for >5" Pocket             |
| HCC5        | Hanger and Closure with Cover and Brush for >5" Pocket   |



www.mysunglow.com SG Retail Price Guide Revision 7.0 2024-09-09 Page 31



# **Roller Shades**

## **Recessed Pocket Enclosures**

#### Standard - Without Cover

4" Pockets



5" and Larger Pockets



### **Optional - With Cover**

4" Pockets



5" and Larger Pockets



When bottom enclosure is cut down a brush strip will be inserted by Sun Glow to protect the fabric from the cut edge.

### **Mounting Overview**



Hangers (9) are provided as a standard. Each hanger should be placed 3" from either end of the pocket. Additional hangers should be placed every 3' – 4' evenly spaced along the pocket wall.

1.5" wood mounting screw is provided with each Hanger (P2).



1.5" Wood Mounting Screws



Ensure the screws used are appropriate for each application.

www.mysunglow.com SG Retail Price Guide Revision 7.0 2024–09–09 Page 32