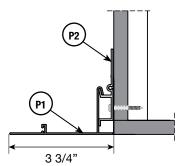

### **Optional - With Cover**

4" Pockets

5" and Larger Pockets

When bottom enclosure is cut down a brush strip will be inserted by Sun Glow to protect the fabric from the cut edge.