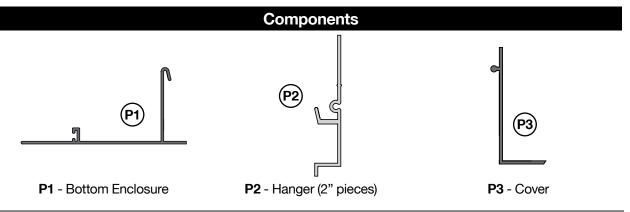

#### **Features & Benefits**

- Commercial grade aluminum construction.
- Bottom enclosure conceals shade for a seamless integrated look.
- Can be mounted inside 4" to 5" pockets or larger.
- Compatible with manual and automated systems.
- Cover is available to conceal bottom of the drywall edge.
- Bottom enclosure is removable for easy access for shade maintenance.
- · Available in white and anodized

| Order Codes |                                                          |
|-------------|----------------------------------------------------------|
| HC4         | Hanger and Closure with Brush                            |
| пь4         | for 4"-5" Pocket                                         |
| HCC4        | Hanger and Closure with Cover and Brush for 4"-5" Pocket |
| HC5         | Hanger and Closure with Brush for >5" Pocket             |
| HCC5        | Hanger and Closure with Cover and Brush for >5" Pocket   |