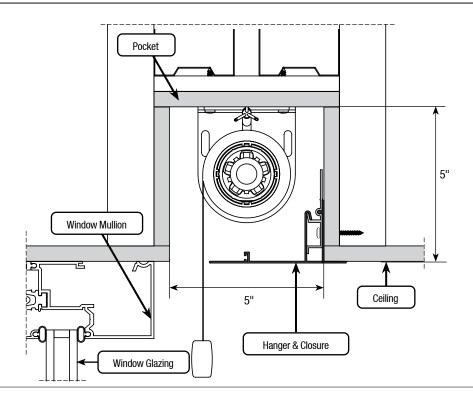

## **Recessed Pocket Enclosures**

A 5"X5" POCKET IS RECOMMENDED FOR EASE OF INSTALLATION.

### **Mounting Overview**

Hangers (9) are provided as a standard. Each hanger should be placed 3" from either end of the pocket. Additional hangers should be placed every 3' – 4' evenly spaced along the pocket wall.