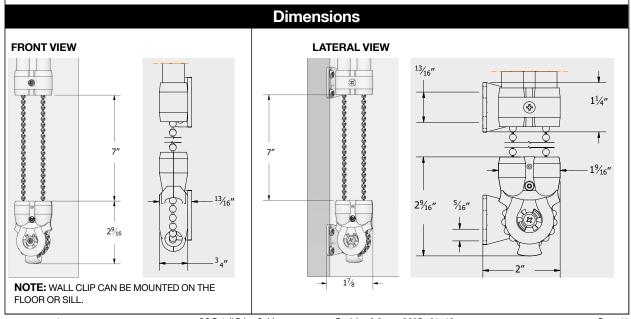

## Features & Benefits

- The Safety Shield product has been tested and meets the "Canadian Corded Window Covering Regulation".
- · Adapts to different looped chains systems without the need to replace the clutch or drive components.
- Works with 0.35" [9mm] plastic or stainless steel stop beads. The loop holder should be lateral or wall mounted.
- Lateral mounting is ideal, as chain will have slight twist if wall mounting.
- Light gaps are unaffected by Safety Shield.
- The Safety Shield comes in a white or black finish.
- Compatible chain systems: Roller Shades, Interlude, Illusions, and Vision.
- · Compatible with all loop chain sizes.