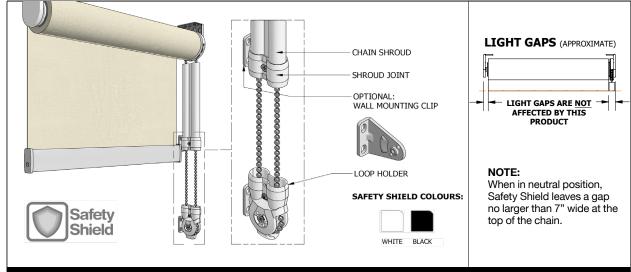

## Features & Benefits

- The Safety Shield product has been tested and meets the "Canadian Corded Window Covering Regulation".
- · Adapts to different looped chains systems without the need to replace the clutch or drive components.
- Works with 0.35" [9mm] plastic or stainless steel stop beads. The loop holder should be lateral or wall mounted.
- Lateral mounting is ideal, as chain will have slight twist if wall mounting.
- Light gaps are unaffected by Safety Shield.
- The Safety Shield comes in a white or black finish.
- Compatible chain systems: Roller Shades, Interlude, Illusions, and Vision.
- · Compatible with all loop chain sizes.