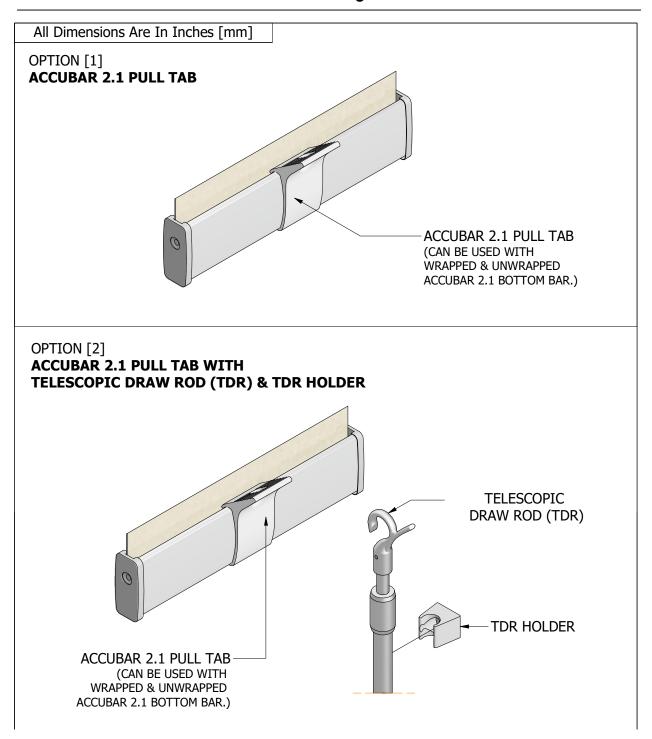

Telescopic Draw Rod (TDR) & Accubar 2.1 Pull Tab

TDR & Accubar2.1 Pull Tab: Configurations

Telescopic Draw Rod (TDR) & Accubar 2.1 Pull Tab

TDR & Accubar2.1 Pull Tab: Measurements & Sizes

Telescopic Draw Rod (TDR) & Accubar 2.1 Pull Tab