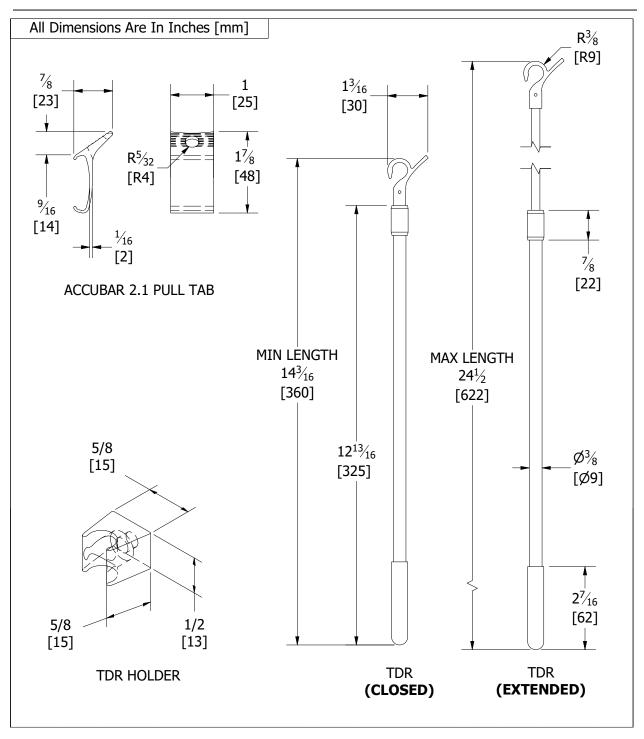

Telescopic Draw Rod (TDR) & Accubar 2.1 Pull Tab

TDR & Accubar2.1 Pull Tab: Configurations

Telescopic Draw Rod (TDR) & Accubar 2.1 Pull Tab

TDR & Accubar2.1 Pull Tab: Measurements & Sizes

Telescopic Draw Rod (TDR) & Accubar 2.1 Pull Tab