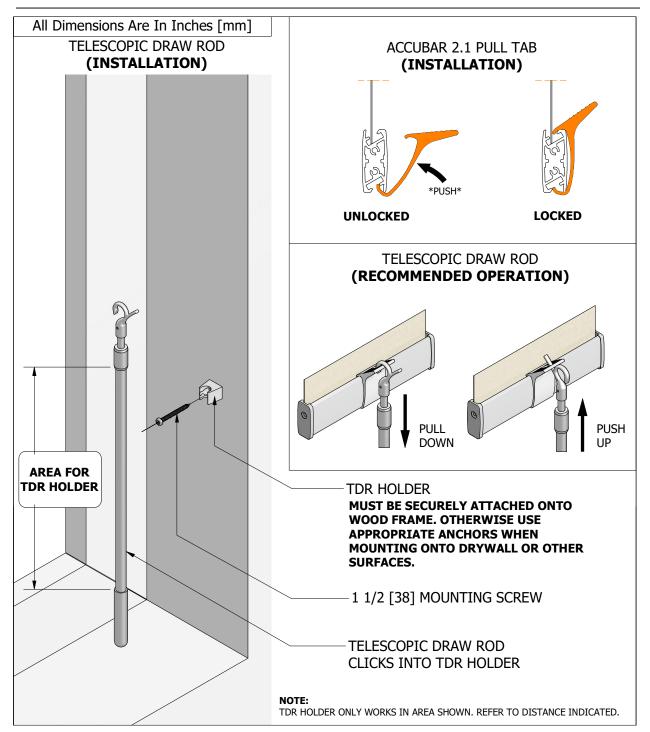

on wrapped and unwrapped Accubar 2.1 bottom bar. |
| Adaptable Hook-Type<br>Attachment | The hook-type attachment is shaped to fit into the Accubar 2.1 pull tab to assist in lowering and raising zero gravity shades.                                                         |
| Mountable TDR Holder              | The TDR holder allows the telescopic draw rod to be mounted inside or outside the window frame.                                                                                        |



Telescopic Draw Rod (TDR) & Accubar 2.1 Pull Tab

TDR & Accubar2.1 Pull Tab: Configurations





Telescopic Draw Rod (TDR) & Accubar 2.1 Pull Tab

TDR & Accubar2.1 Pull Tab: Measurements & Sizes





Telescopic Draw Rod (TDR) & Accubar 2.1 Pull Tab

**TDR & Accubar2.1 Pull Tab: Mounting Details**