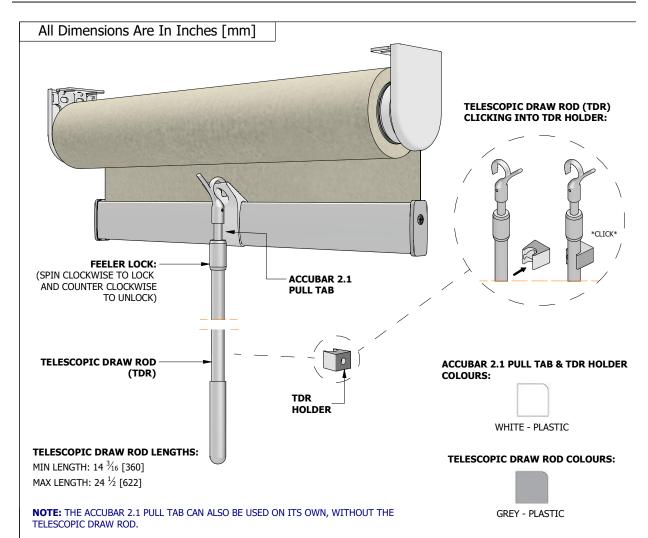

Telescopic Draw Rod (TDR) & Accubar 2.1 Pull Tab

## TDR & Accubar2.1 Pull Tab: Features & Benefits

| FEATURES                          | BENEFITS                                                                                                                                                                               |
|-----------------------------------|----------------------------------------------------------------------------------------------------------------------------------------------------------------------------------------|
| Long Reach                        | Allows for the use of zero gravity operating system when shades would normally be out of reach.                                                                                        |
| Telescopic Draw Rod               | The telescopic draw rod extends from 14" to 24" and has a hook-type attachment at the top. Can be easily shortened by spinning the feeler lock clockwise to lock the desired length.   |
| Attachable Pull Tab               | The Accubar 2.1 pull tab clips onto the Sun Glow Accubar 2.1 bottom bar and allows the telescopic draw rod to be used. It can be used on wrapped and unwrapped Accubar 2.1 bottom bar. |
| Adaptable Hook-Type<br>Attachment | The hook-type attachment is shaped to fit into the Accubar 2.1 pull tab to assist in lowering and raising zero gravity shades.                                                         |
| Mountable TDR Holder              | The TDR holder allows the telescopic draw rod to be mounted inside or outside the window frame.                                                                                        |