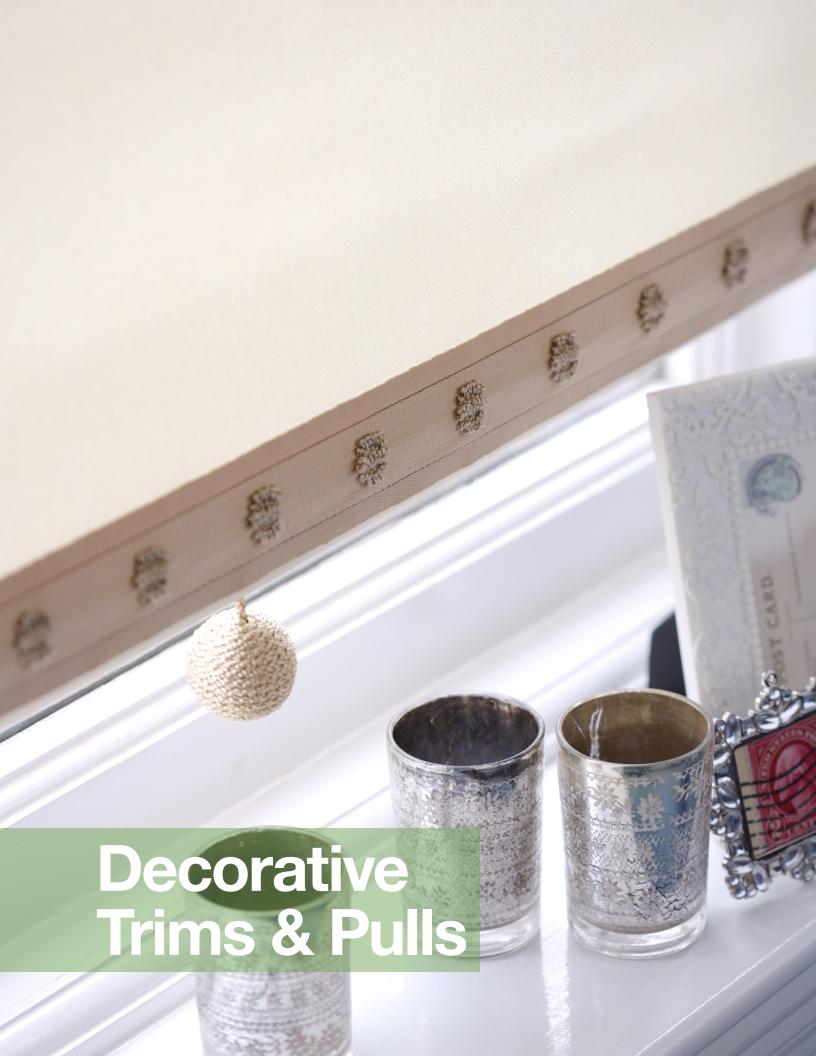

## **Variety of Trims & Pulls**

Mix and match trims and pulls to express your personal style, or get that coordinated look with one of Sun Glow's matching accessory pairings. Sun Glow's Trims and Pulls offer a stylish, functional solution for enhancing any window shade. Our trims add a decorative edge that completes the look. Available in a range of finishes and materials—from sleek metals to warm woods—Sun Glow's accessories are designed to match or enhance the aesthetic of any space. Whether you're looking to add a modern, minimalist touch or a more classic, luxurious detail, our trims and pulls are the ideal choice. Customizable options allow you to personalize your window treatments with colors, textures, and finishes that suit your specific taste or brand style. Crafted with durability in mind, these accessories are perfect for both residential and commercial use, bringing ease of function and a polished look that complements any window treatment.

## **Features & Benefits**

- Enhanced Style and Sophistication: Our selection of trims and pulls adds a refined touch to window treatments, allowing you to match or complement any interior decor.
- Customizable Option: Choose from a wide variety of finishes, materials, and styles to create a unique look tailored to your space.
- **Durable and Long-Lasting:** Made with highquality materials, Sun Glow's trims and pulls are crafted to withstand daily use, ensuring they retain their beauty over time.
- Perfect for Residential and Commercial Spaces: Suitable for any environment, our trims and pulls bring style and functionality to homes, hotels, and more.