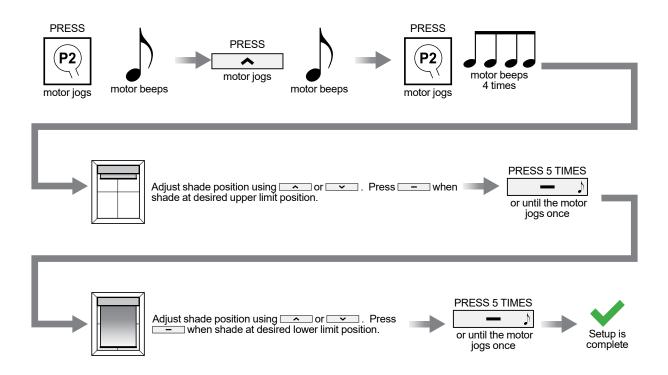

#### Step 4 (if required): Adjust Upper and Lower Limit Settings

If the upper and lower limits of the shade were affected during removal and reinstallation, use these steps to correct the limits. Ensure you complete the following steps within 2 minutes or this process will have to be restarted.