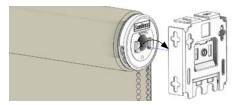

### **CHARGING AT SHADE LOCATION**

If you are able to locate a power outlet near the motorized Sunscreen, simply plug the charging cable into the motor head. The motor head will either have a recessed charging port (figure A), or a charging dongle (figure B)