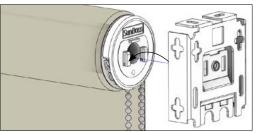

#### Step 2: Remove the shade

Grip the shade roll near both ends, unhook the motor head side of the shade from the fascia bracket by lifting the roller shade up. Push the shade toward the pin end, move the motor head side of the shade down and the shade will come out easily. Bring the shade to your charging location to plug in as described under option 1.

#### Step 3: Reinstall the Shade

First, put the spring loaded Pin End into the hole in the bracket. Keeping gentle pressure against the pin end lift the motor head end up and align the two hooks on the motor head with the two slots in the bracket. The hooks should fall into place in the bracket, pull down gently to secure the blind into the bracket.