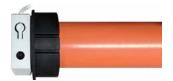

### **CHARGING AT SHADE LOCATION**

If you are able to locate a power outlet near the motorized Sunscreen, simply plug the charging cable into the motor head. The motor head will either have a recessed charging port (figure A), or a charging dongle (figure B)

Figure A