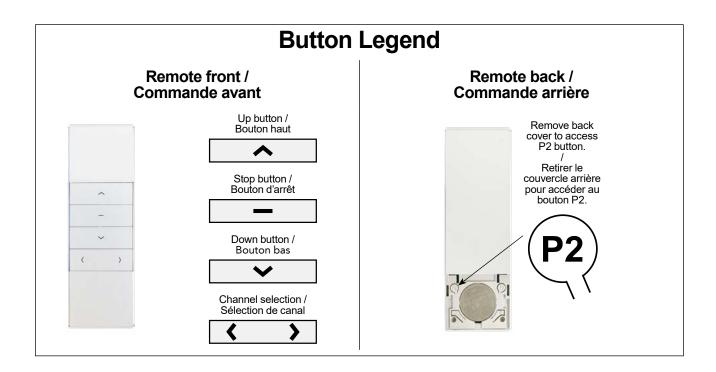

#### Step 4 (if required): Adjust Upper and Lower Limit Settings

If the upper and lower limits of the shade were affected during removal and reinstallation, use these steps to correct the limits. Ensure you complete the following steps within 2 minutes or this process will have to be restarted.