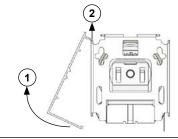

#### Step 1: Remove the fascia

- 1 Pull the bottom of the fascia down and toward you to unhook the bottom clasp
- 2 Lift the fascia up to unhook the fascia from the top clasp