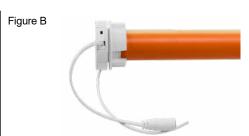

### **CHARGING AT SHADE LOCATION**

If you are able to locate a power outlet near the motorized Sunscreen, simply plug the charging cable into the motor head. The motor head will either have a recessed charging port (figure A), or a charging dongle (figure B)