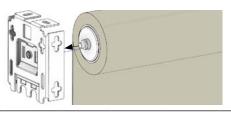

### **CHARGING AT SHADE LOCATION**

If you are able to locate a power outlet near the motorized Sunscreen, simply plug the charging cable into the motor head. The motor head will either have a recessed charging port (figure A), or a charging dongle (figure B)

Figure A