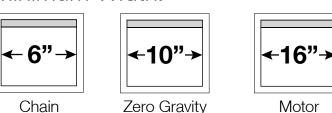

## Features & Benefits

- 5 year warranty on defects in materials or workmanship
- Universal brackets provide seamless installation on both ceilings and walls
- Maximum width with Zero Gravity is 75"
- Chain available in plastic bead or stainless steel loop
  - Plastic bead loop available in: white, linen, grey and black
- Price includes Curved Cassette with matching end caps
- Curved Cassette can be fabric wrapped for an additional fee
- Two bottom bar options available; Banded Bottom Bar is recommended for chain or motorized operation, Zero Gravity Bottom bar is required for Zero Gravity operation