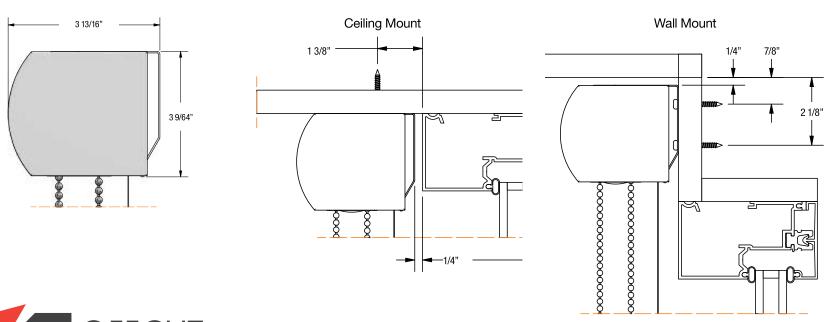

## Features & Benefits

- 5 year warranty on defects in materials or workmanship
- Universal brackets provide seamless installation on both ceilings and walls
- Maximum width with Zero Gravity is 75"
- Chain available in plastic bead or stainless steel loop
  - Plastic bead loop available in: white, linen, grey and black
- Price includes Curved Cassette with matching end caps
- Curved Cassette can be fabric wrapped for an additional fee
- Two bottom bar options available; Banded Bottom Bar is recommended for chain or motorized operation, Zero Gravity Bottom bar is required for Zero Gravity operation