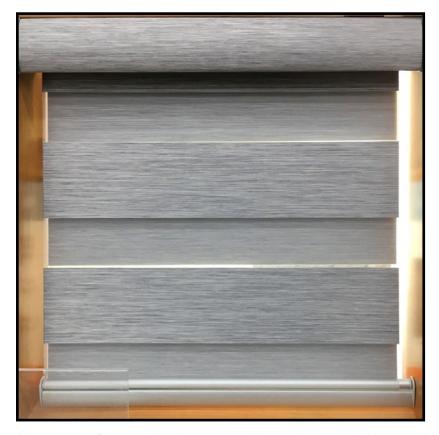

# **Banded Shades**

#### Minimum Width:

Banded Shades allow you to control the amount of light by simply raising or lowering the bands of sheer and translucent or opaque fabric to your desired level of privacy and comfort. A variety of fabric options and band sizes are available. Band size is unique to each fabric and range from 2.5" to 5".