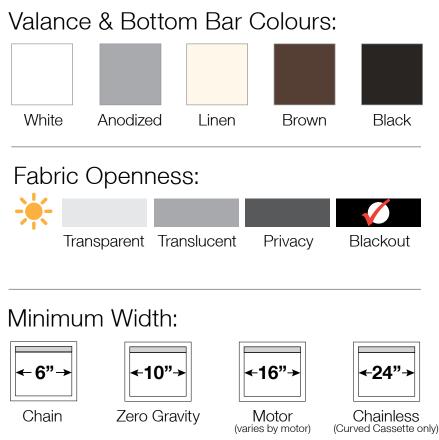

# **Features & Benefits**

- 5 year warranty on defects in materials or workmanship
- Available with a selection of valance, bottom bar and operation options
- Some fabric options include matching decorative fabrics to allow consistent appearance in all rooms

## **Valance Options**

**Open Roll** 

3" Fascia (wrapped or unwrapped)

4" Fascia (wrapped or unwrapped)

**Curved Cassette** (wrapped or unwrapped)

**PVC** (with fabric insert)

Fabric (inside or outside mount

#### **Bottom Bar Options**

Wrapped Accubar

**Deluxe Bar** 

Plain Hem