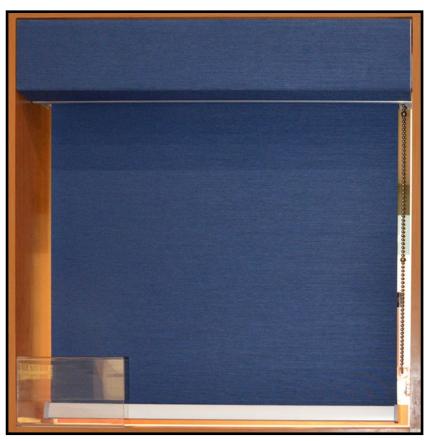

# **Blackout Roller Shades**

\* As shown: Crystalline Opaque (blue), 4" wrapped Fascia (anodized), Accubar Bottom Bar (anodized)

Our selection of opaque fabrics block out the sun to provide room darkening. Blackout shades are appropriate in bedrooms to support better sleep, in media or theatre rooms, or anywhere else where room darkness is important.