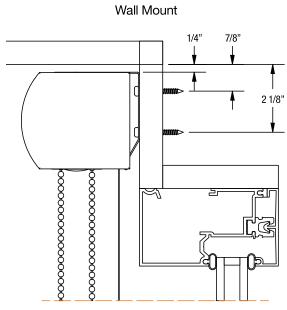

# Features & Benefits

- 5 year warranty on defects in materials or workmanship
- Universal brackets provide seamless installation on both ceilings and walls
- Chain available in plastic bead or stainless steel loop
  - Plastic bead loop available in: white, linen, grey and black
- Price includes Curved Cassette with matching end caps
- Curved Cassette can be fabric wrapped for an additional fee
- Bottom bar features a leveling weight system, available in white, anodized and linen