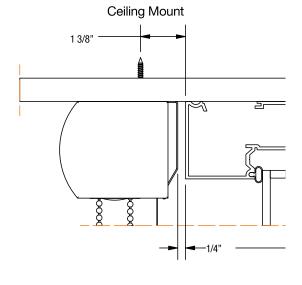

# Features & Benefits

- 5 year warranty on defects in materials or workmanship
- Universal brackets provide seamless installation on both ceilings and walls
- Chain available in plastic bead or stainless steel loop
  - Plastic bead loop available in: white, linen, grey and black
- Price includes Curved Cassette with matching end caps
- Curved Cassette can be fabric wrapped for an additional fee
- Bottom bar features a leveling weight system, available in white, anodized and linen