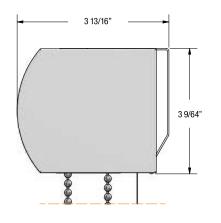

#### Minimum Width:

Sheer shades feature two sheer veils connecting bands of fabric, either translucent or opaque. Tilting the bands alters the light penetration from fully open to complete privacy.