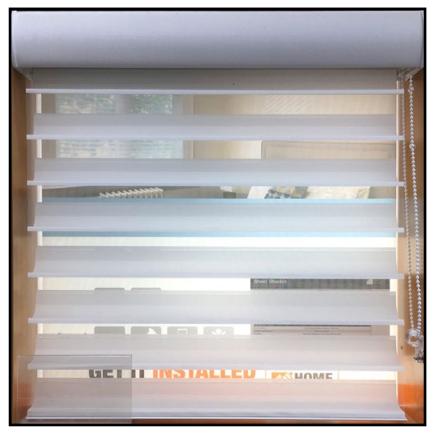

# **Sheer Shades**

\* As shown: Chic (white), wrapped Curved Cassette (white), Sheer Bottom Bar (white)

#### Minimum Width:

Sheer shades feature two sheer veils connecting bands of fabric, either translucent or opaque. Tilting the bands alters the light penetration from fully open to complete privacy.