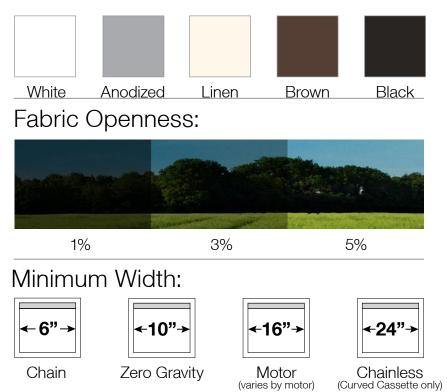

#### Valance and Bottom Bar Colours:

\* As shown: Twinscreen 3% (black), 3" Fascia (black), Accubar Bottom Bar (black)

Sunscreen fabrics are performance or technical fabrics which protect interiors against damaging UV rays and improve the comfort of interior spaces through glare or temperature control. Sunscreens are available in 1%, 3%, and 5% openness, providing outward visibility during daylight hours while maintaining privacy. The opposite is the case in the evening.

## Features & Benefits

- 5 year warranty on defects in materials or workmanship
- Available with a selection of valance, bottom bar and operation options
- Fabrics are highly durable and easy to clean