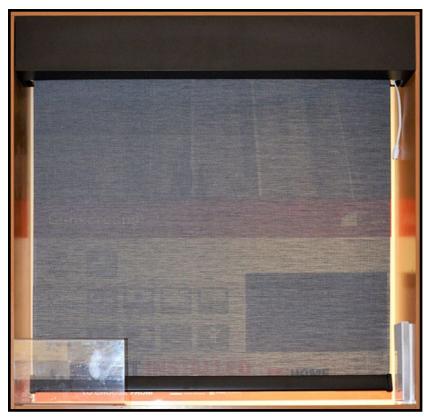

#### Valance and Bottom Bar Colours:

\* As shown: Twinscreen 3% (black), 3" Fascia (black), Accubar Bottom Bar (black)

Sunscreen fabrics are performance or technical fabrics which protect interiors against damaging UV rays and improve the comfort of interior spaces through glare or temperature control. Sunscreens are available in 1%, 3%, and 5% openness, providing outward visibility during daylight hours while maintaining privacy. The opposite is the case in the evening.