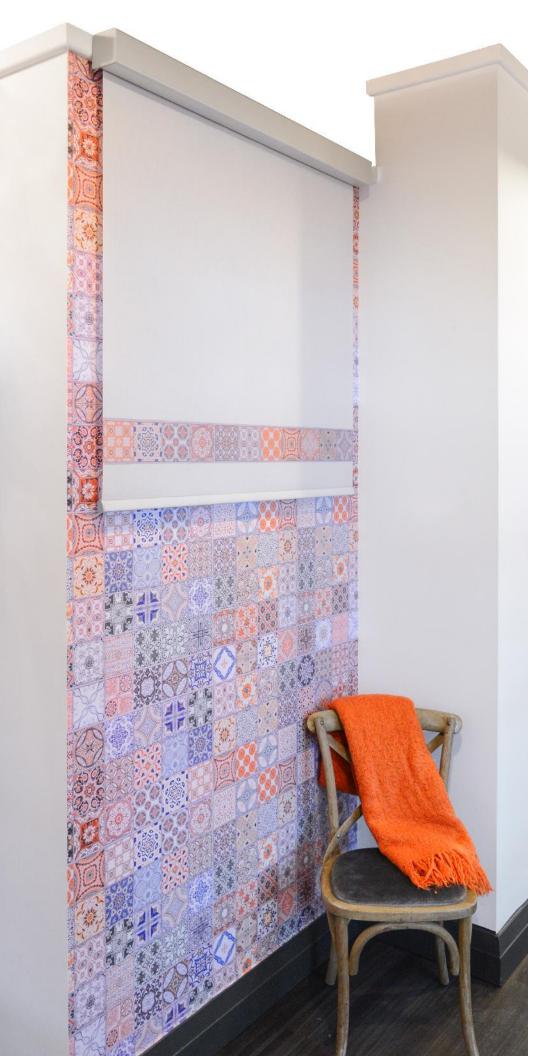

#### ENERGY SAVINGS

With the selection of the right fabric, heat loss and gain can be controlled, reducing heating and cooling costs.

Roller Shade with Custom Graphic Trim Material ELT 303 • Colour Thyme Custom Graphic Tile Wallpaper