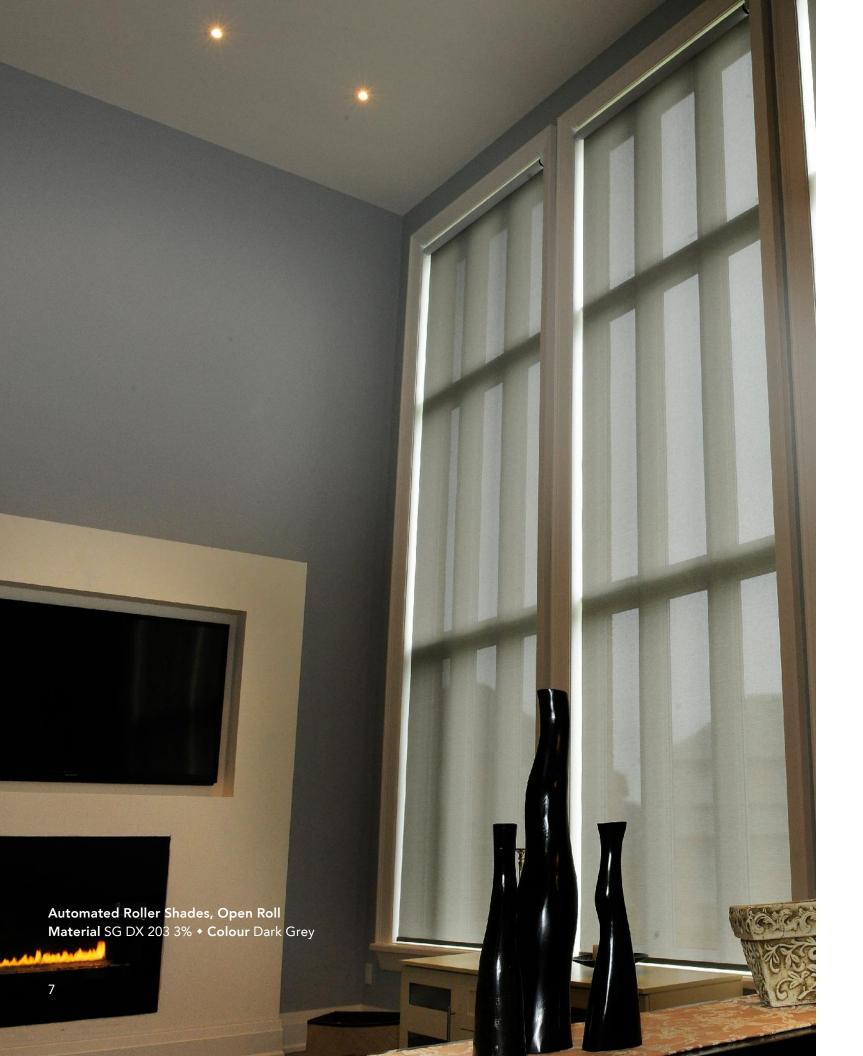

SG CS SERIES

available in 1%, 3%, 5%, & 3% reflective

#### SG DX SERIES

available in 1% & 3%

Automated Roller Shades with Decora Cassettes

Material SG CS 103 3% with Reflective Backing • Colour White