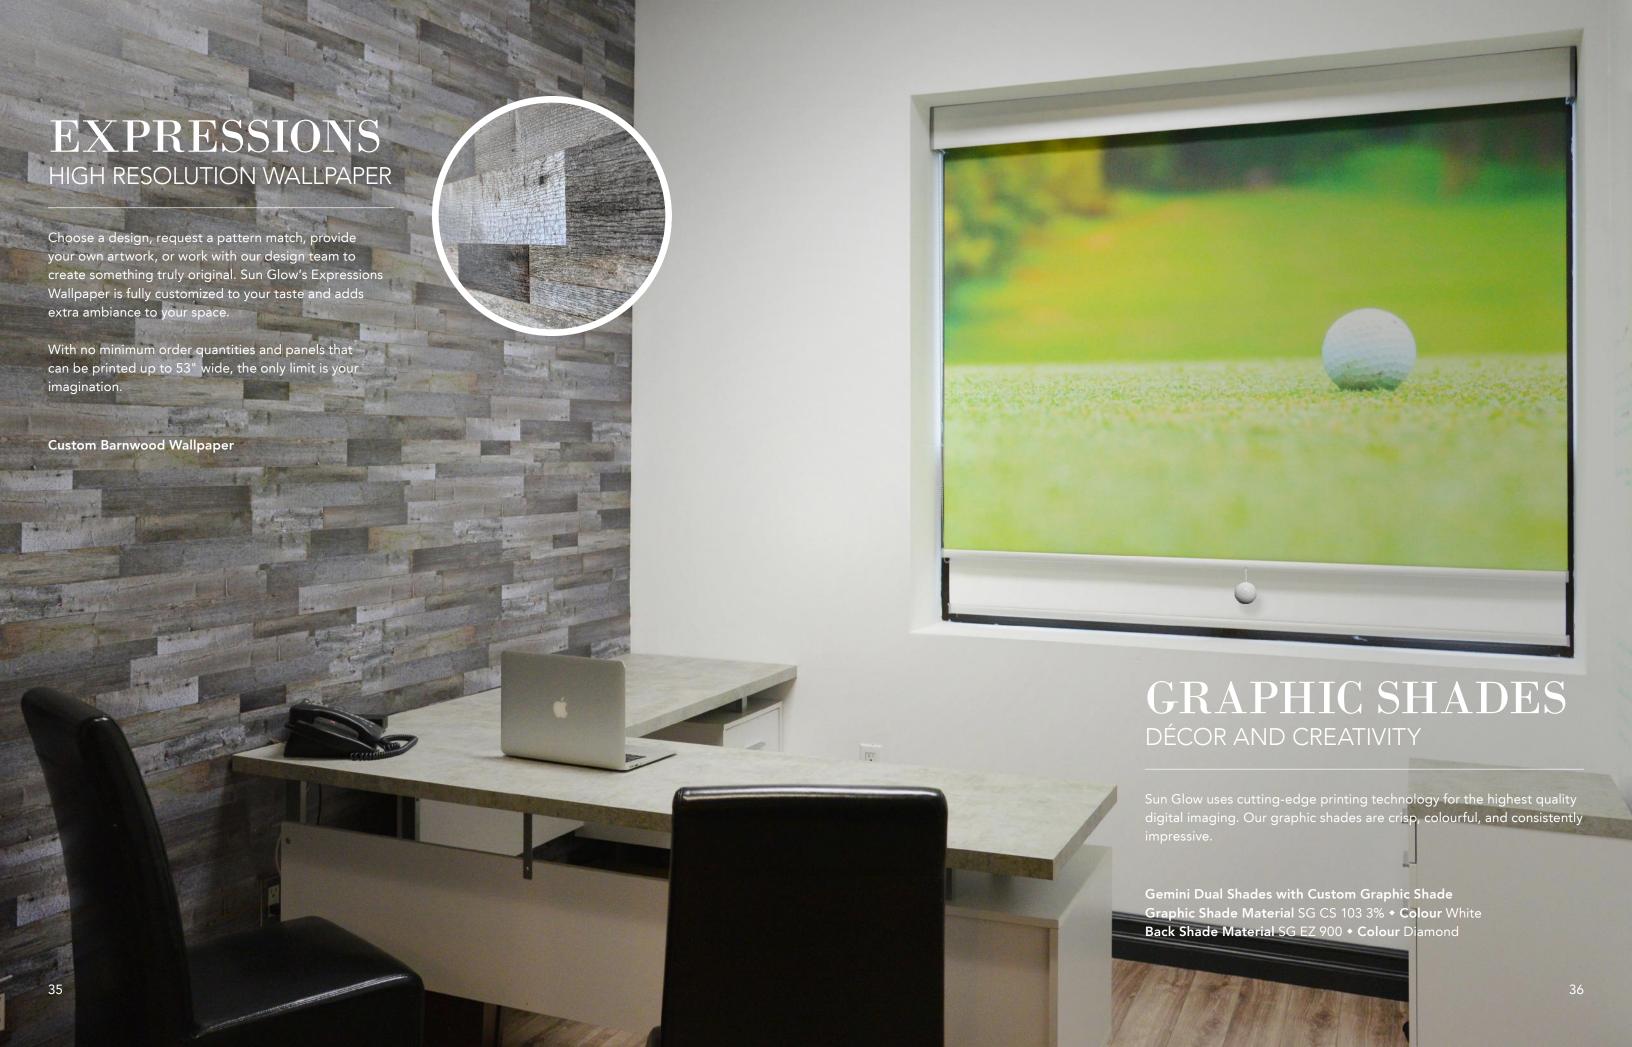

## BLACKOUT SHADES

**REST AND DARKENING** 

Our extensive selection of blackout or opaque fabrics block out the sun to provide room darkening. Blackout shades are appropriate in bedrooms to support better sleep, in media or theatre rooms, or anywhere else where room darkness is important.

Add side and bottom channels to further block out sunlight and ensure complete room darkening.