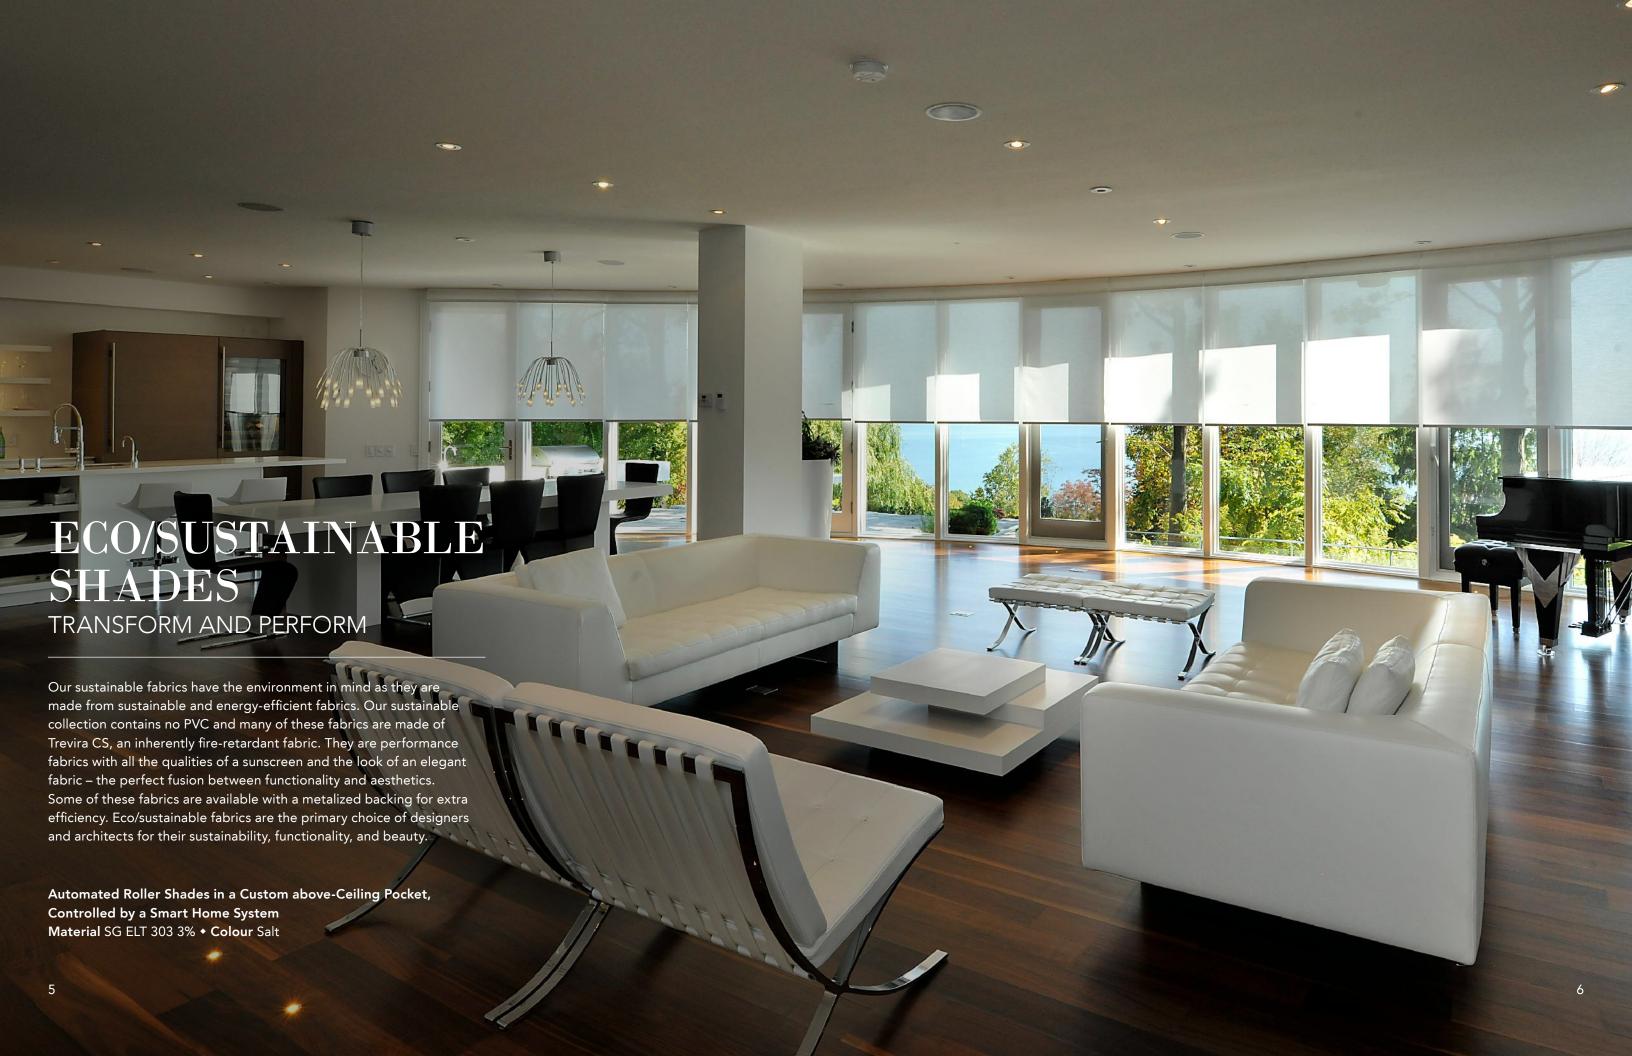

## DRAMATIC AND FUNCTIONAL

Sunscreen fabrics are performance or technical fabrics which give ultimate control over natural light. Our broad range of sunscreens make them appropriate for any application. Whether your goal is reducing solar heat gain, protecting interiors against damaging UV rays, or improving the comfort of any interior space through glare control or temperature control – sunscreens are the solution.

Sunscreens allow various degrees of outward visibility through different weaves and opennesses. Sunscreens are available in 1%, 3%, and 5% openness meaning that they block 99%, 97%, and 95% respectively of the sun's rays from entering the interior, while allowing outward views.

Different colours of sunscreens, even at the same openness, provide varying levels of visibility with darker colours giving a sharper view than lighter colours. The compromise is that darker colours absorb more heat from the sun, while lighter colours reflect more of the sun's rays. One sunscreen series, DX, offers the best of both worlds: a variety of colours, but the outward facing side is white! This makes DX an ideal choice for condos that require the outward facing part of window treatments to be white.