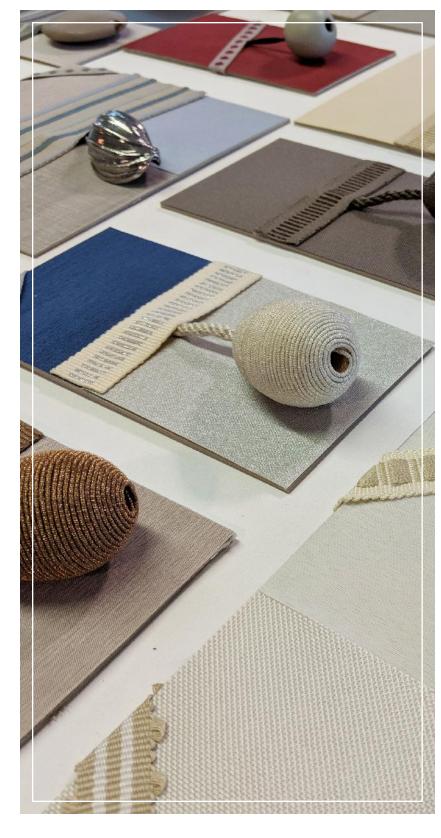

## **DESIGNER FABRICS**

## **TRANSPARENT**

Available in linen, textured, or paper with sequins – all which allow full outward visibility and a softened glow of natural light. Ideal for northern exposure windows and complementing drapery.

#### **TRANSLUCENT**

From a subtle sheen to pronounced textures, translucent fabrics provide privacy and warmth with diffused sunlight. In the evening with the lights on, only silhouettes can be seen from the outside.

## **PRIVACY**

There will be a slight amount of light visible, but no outward or inward visibility. Privacy shades are perfect for a bedroom, bathroom, or where your windows face the street or the neighbours.

#### CONSIDER COLOUR AND OPENNESS

Privacy, views, heat, and glare – virtually every functional aspect of a window shade is greatly impacted by openness and colour selection.

Work closely with shading experts to select fabrics for each room in order to get the most out of your Sun Glow treatments.