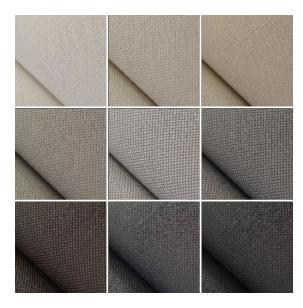

## SOLAR CONTROL IN ANY COLOUR

Dark fabrics absorb and radiate heat while lighter reflect heat. Reflective-backed fabrics drastically improve the solar control performance of any sunscreen regardless of your colour selection.

#### SG CS REFLECT 103 3%

SG APEX REFLECT 2-3% & 4-5%

#### TAKE YOUR PICK

There are four series of Sun Glow exclusive reflective fabrics to choose from: CS Reflect, Apex Reflect, Summit Reflect, and Matrix.