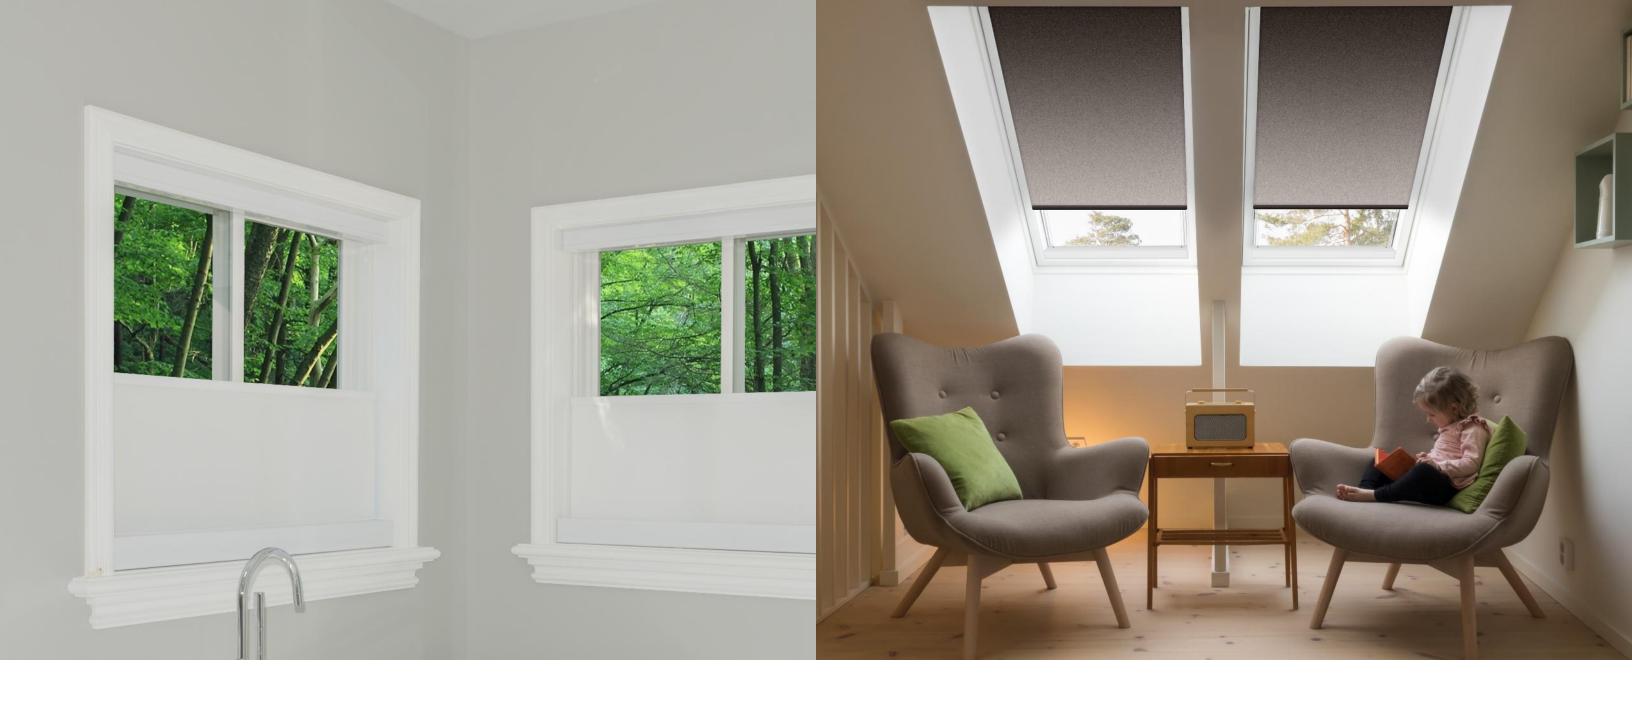

## **SKYLIGHTS INCLINED AND ANGLED**

Tension and channel guides keep Sun Glow roller shades taut and looking sharp, even on angled windows such as skylights. The Somfy Sonesse 30 motor operates sky light shades for effortless convenience.