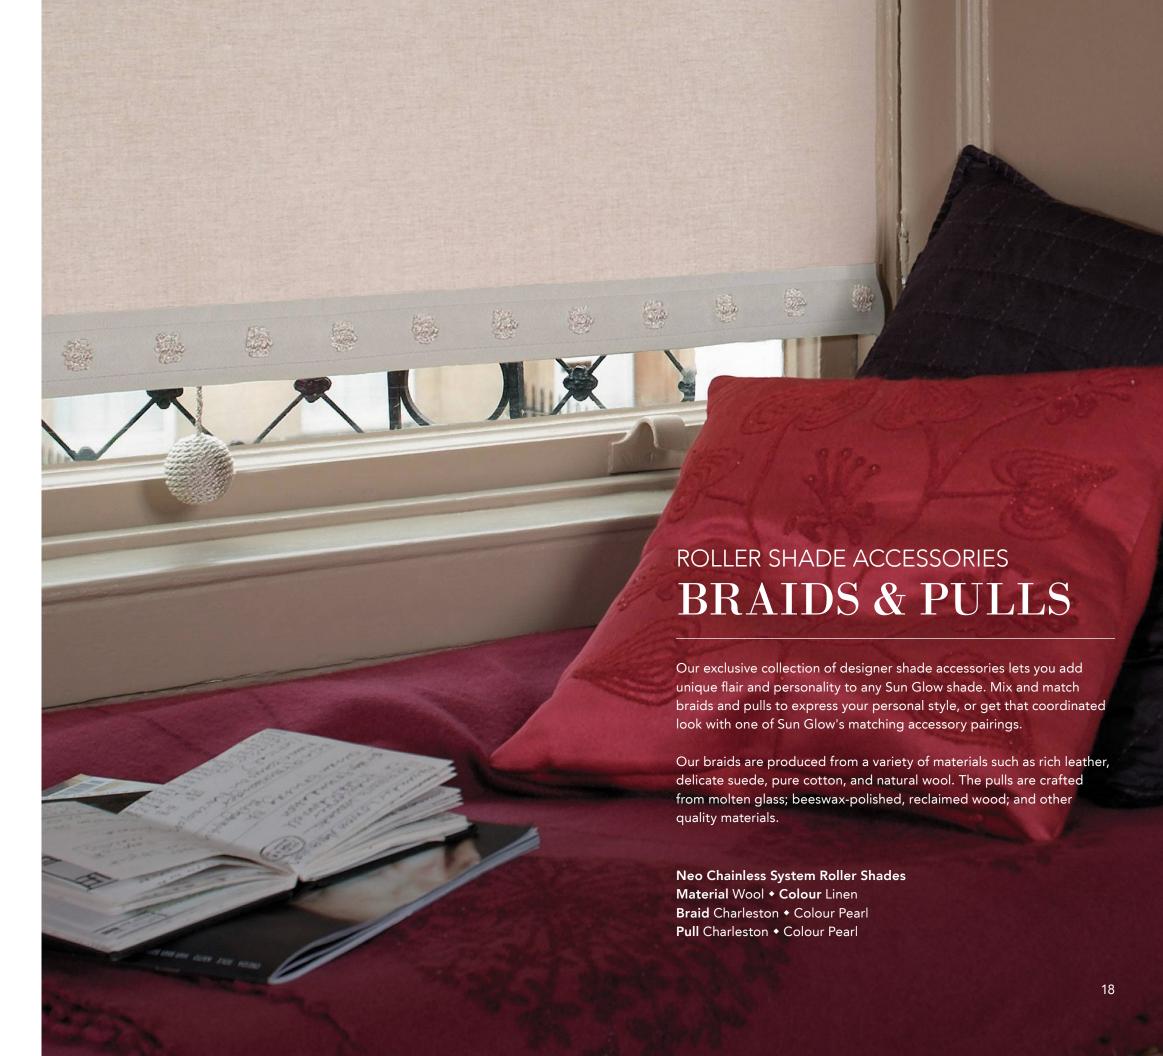

## 14, 8, 8, 8, 60 ROLLER SHADE ACCESSORIES GLAMOUR Looking for something more distinguished and luxurious? Our Glamour collection featuring crystal Swarovski Elements is like jewellery for your windows. The crystals in the Sun Glow Glamour collection come in one or more of three timeless hues: Crystal, Jet, and Golden Shadow. Neo Chainless System, Open Roll Roller Shades with Golden Shadow Crystal Fabric Braid and Golden Shadow Crystal Briolette Pull Material Cottonwood • Colour Fair