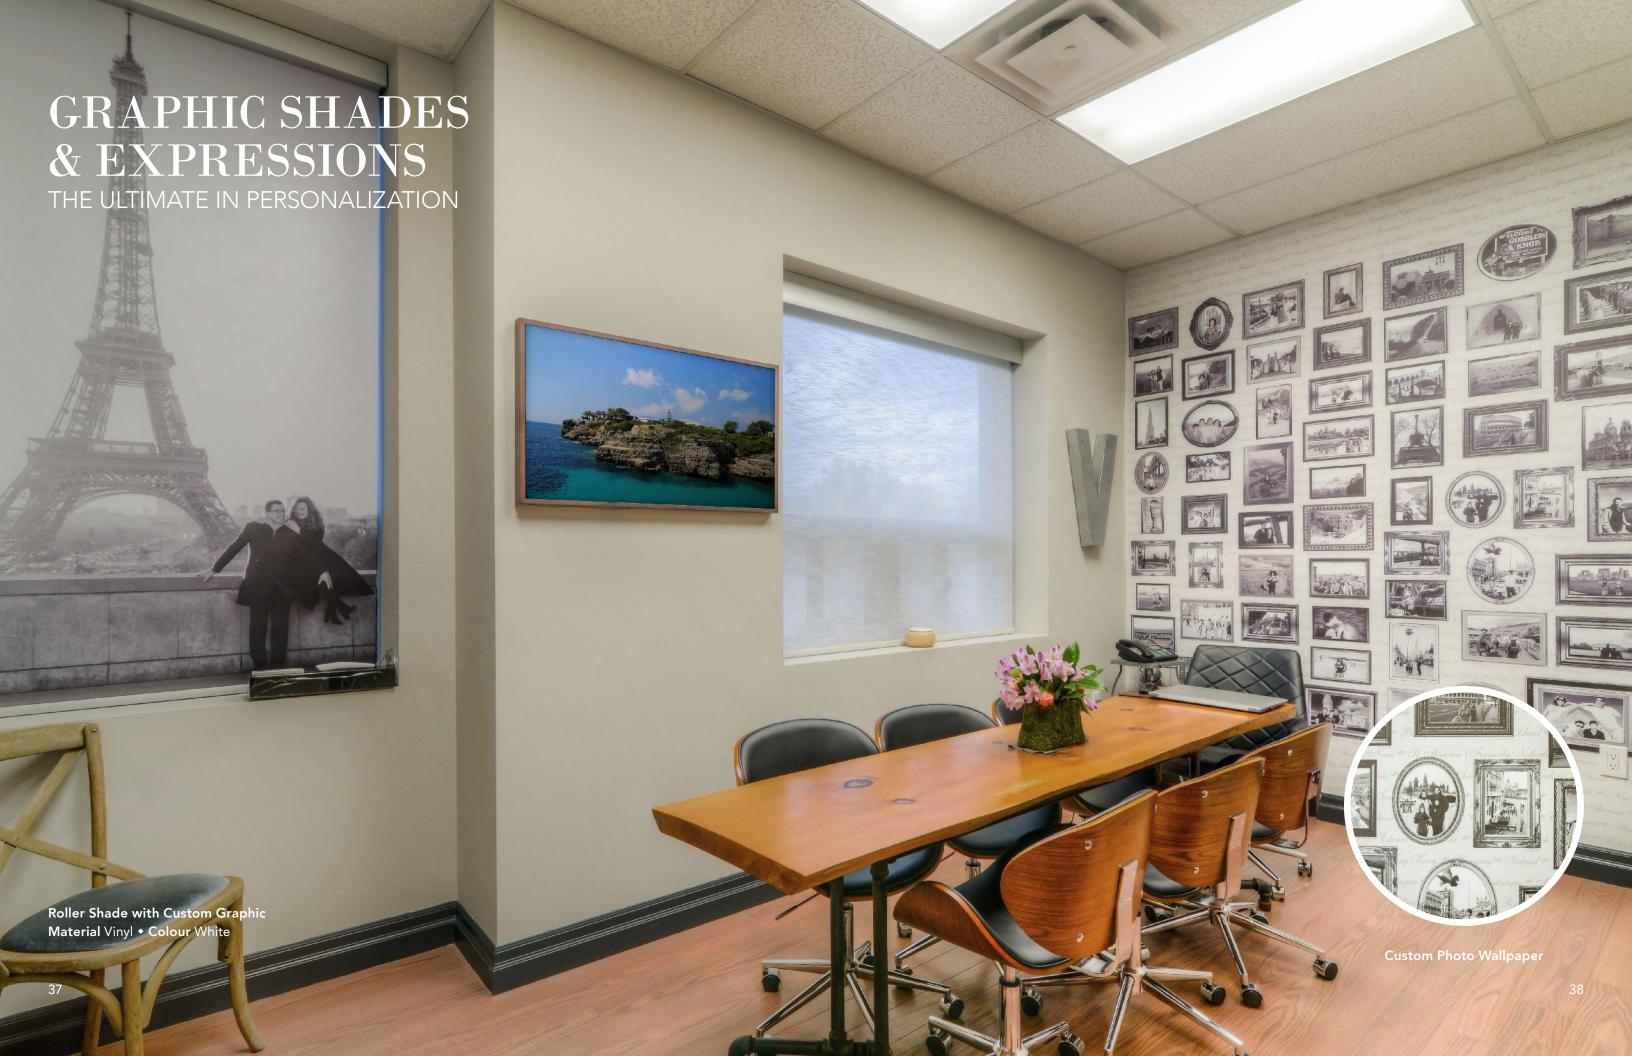

## **DESIGNER FABRICS**

## **TRANSPARENT**

Available in linen, textured, or paper with sequins – all which allow full outward visibility and a softened glow of natural light. Ideal for northern exposure windows and complementing drapery.

#### **TRANSLUCENT**

From a subtle sheen to pronounced textures, translucent fabrics provide privacy and warmth with diffused sunlight. In the evening with the lights on, only silhouettes can be seen from the outside.

## **PRIVACY**

There will be a slight amount of light visible, but no outward or inward visibility. Privacy shades are perfect for a bedroom, bathroom, or where your windows face the street or the neighbours.

#### CONSIDER COLOUR AND OPENNESS

Privacy, views, heat, and glare – virtually every functional aspect of a window shade is greatly impacted by openness and colour selection.

Work closely with shading experts to select fabrics for each room in order to get the most out of your Sun Glow treatments.