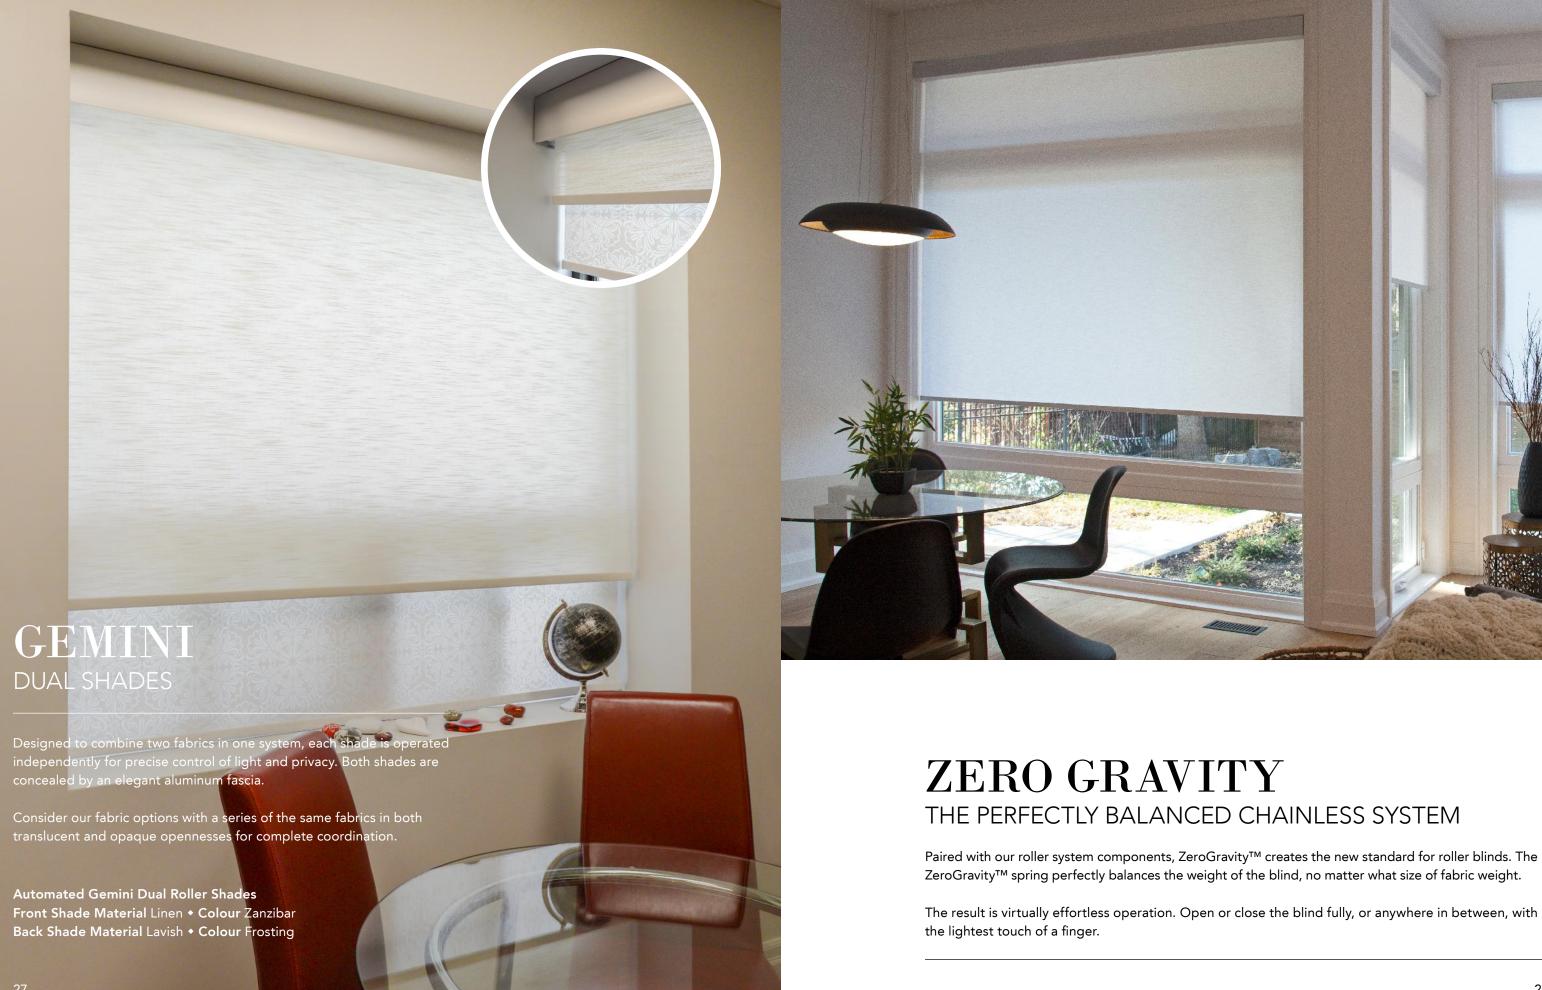

THE FINEST
ILLUSIONS
FABRICS

Paired with our roller system components, ZeroGravity™ creates the new standard for roller blinds. The ZeroGravity<sup>™</sup> spring perfectly balances the weight of the blind, no matter what size of fabric weight.