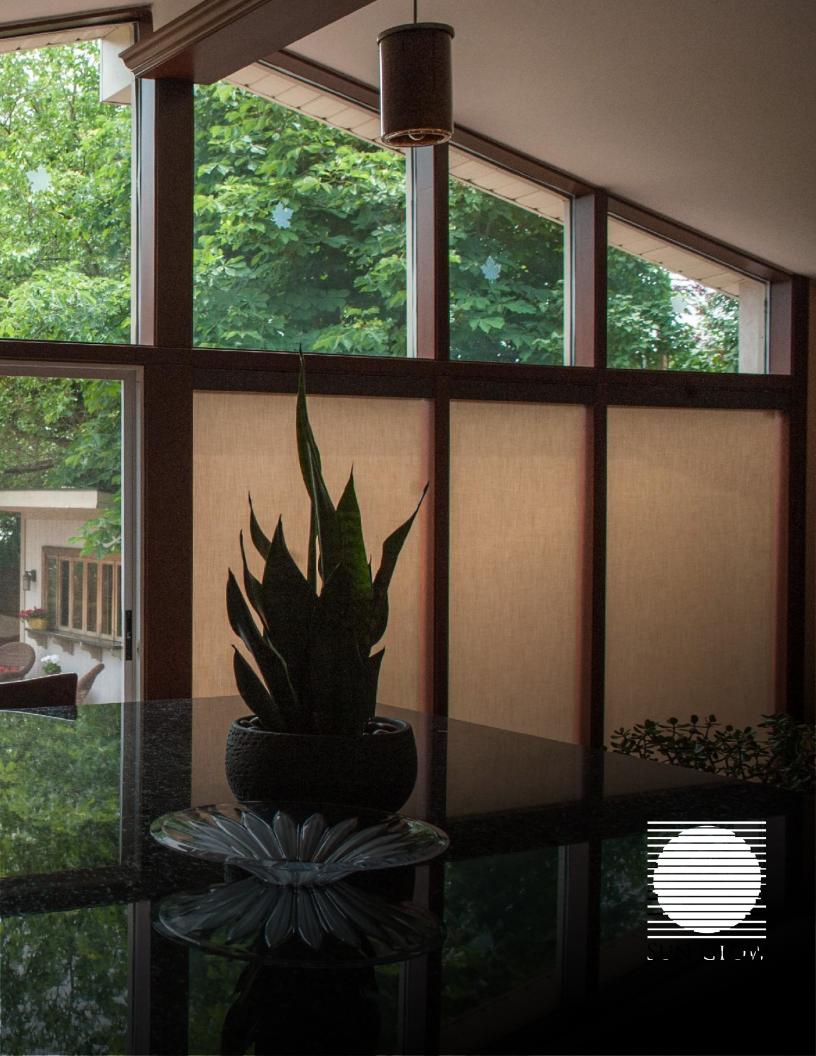

#### PROVIDE A SOLUTION

Address common issues: privacy, security, UV protection, and comfort.

#### MAKE A STATEMENT

Complement your decor, create a focal point, inspire conversation.

#### FIND SERENITY

With the right blend of natural light; lift your spirits, increase your comfort, or improve your sleep with total darkness.

#### SET THE SCENE

Create atmosphere, enhance the mood.