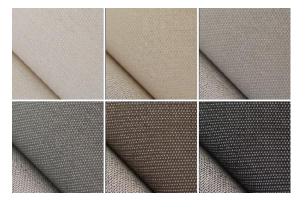

Sunscreens allow various degrees of outward visibility through different weaves and opennesses. Sunscreens are available in 1%, 3%, and 5% openness meaning that they block 99%, 97%, and 95% respectively of the sun's rays from entering the interior, while allowing outward views.

Different colours of sunscreens, even at the same openness, provide varying levels of visibility with darker colours giving a sharper view than lighter colours. The compromise is that darker colours absorb more heat from the sun, while lighter colours reflect more of the sun's rays. One sunscreen series, DX, offers the best of both worlds: a variety of colours, but the outward facing side is white! This makes DX an ideal choice for condos that require the outward facing part of window treatments to be white.

SG CS SERIES

available in 1%, 3%, 5%, & 3% reflective

#### SG DX SERIES

available in 1% & 3%

Automated Roller Shades with Decora Cassettes

Material SG CS 103 3% with Reflective Backing • Colour White