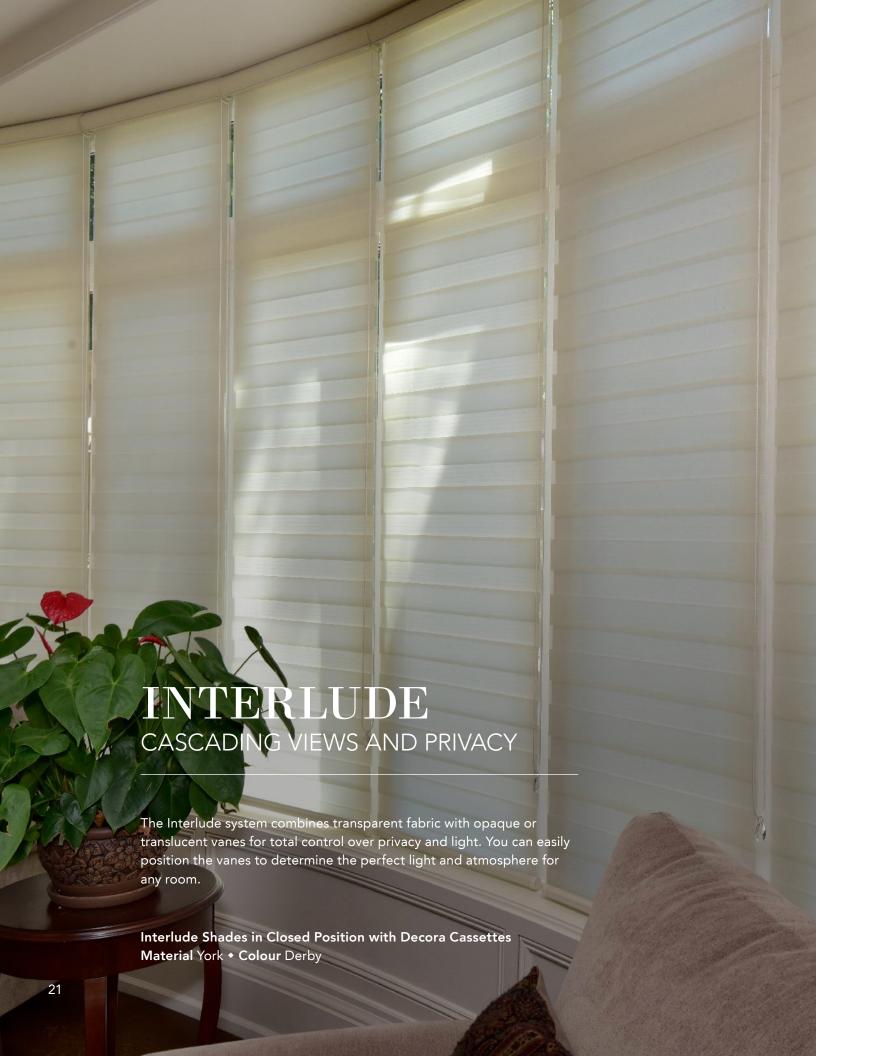

## THE FINEST INTERLUDE FABRICS

UP, OPEN, OR CLOSED

The Interlude system has two layers of fabric and rolls up and down similarly to your typical roller shade, however it can also roll up completely into the Decora cassette when an unobstructed outside view is desired. You can align the opaque or translucent vanes to either prevent or allow light through the shades. Vanes are available in 2", 3", and 5" heights.