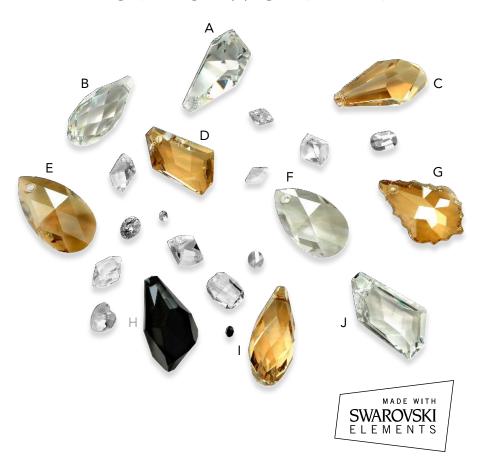

## 14, 8, 8, 8, 60 ROLLER SHADE ACCESSORIES GLAMOUR Looking for something more distinguished and luxurious? Our Glamour collection featuring crystal Swarovski Elements is like jewellery for your windows. The crystals in the Sun Glow Glamour collection come in one or more of three timeless hues: Crystal, Jet, and Golden Shadow. Neo Chainless System, Open Roll Roller Shades with Golden Shadow Crystal Fabric Braid and Golden Shadow Crystal Briolette Pull Material Cottonwood • Colour Fair

## You're Worth It

- A. Polygon Drop Clear B. Crystal Briolette Clear C. Polygon Drop Golden Shadow
- D. Crystal De Art Golden Shadow E. Crystal Pear Golden Shadow F. Crystal Pear Clear
- G. Crystal Baroque Golden Shadow H. Polygon Drop Jet I. Crystal Briolette Golden Shadow
- J. Crystal De Art Clear
- K. Shimmer Crystal Fabric Clear L. Shimmer Crystal Fabric Jet
- M. Shimmer Crystal Fabric Golden Shadow N. Crystal Chain Clear