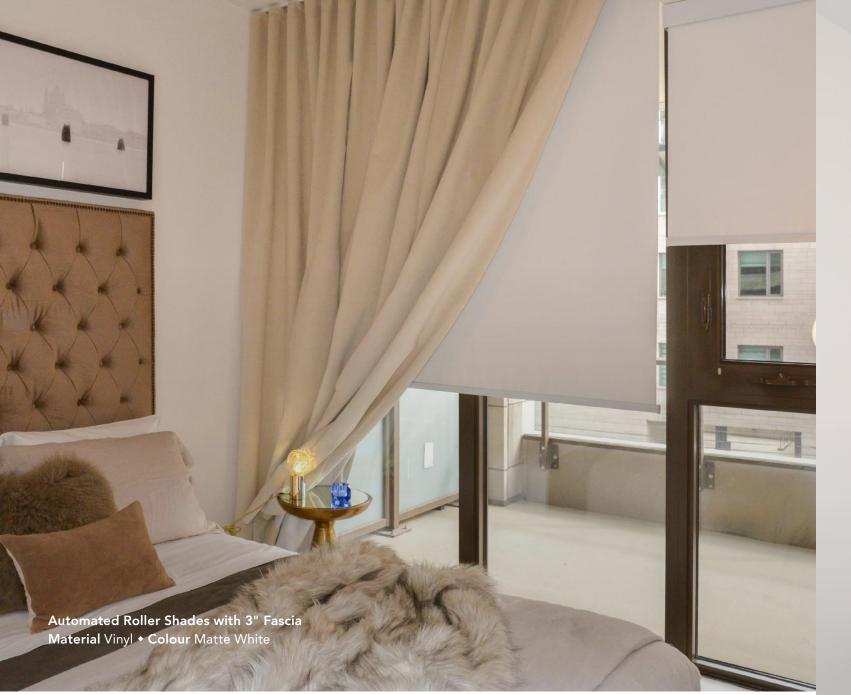

is compatible with Amazon Alexa and Google Home

Back Shade Open Front Shade Automated Roller Shades with 3" Fascia Material SG EPT 301 1% • Colour Arctic