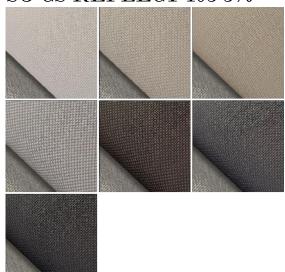

#### SG CS REFLECT 103 3%

SG APEX REFLECT 2-3% & 4-5%

## SAVINGS BY THE SQUARE METER

Reflective fabrics provide incredible energy savings year after year. Each square meter of reflective fabric can save over \$100 in yearly cooling costs versus glazing alone.

#### TAKE YOUR PICK

There are four series of Sun Glow exclusive reflective fabrics to choose from: CS Reflect, Apex Reflect, Summit Reflect, and Matrix.