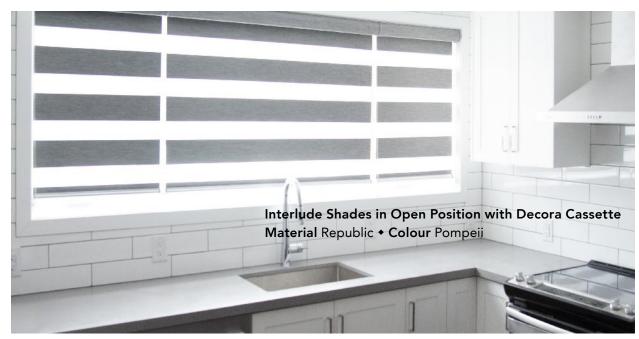

## THE FINEST INTERLUDE FABRICS

UP, OPEN, OR CLOSED

The Interlude system has two layers of fabric and rolls up and down similarly to your typical roller shade, however it can also roll up completely into the Decora cassette when an unobstructed outside view is desired. You can align the opaque or translucent vanes to either prevent or allow light through the shades. Vanes are available in 2", 3", and 5" heights.