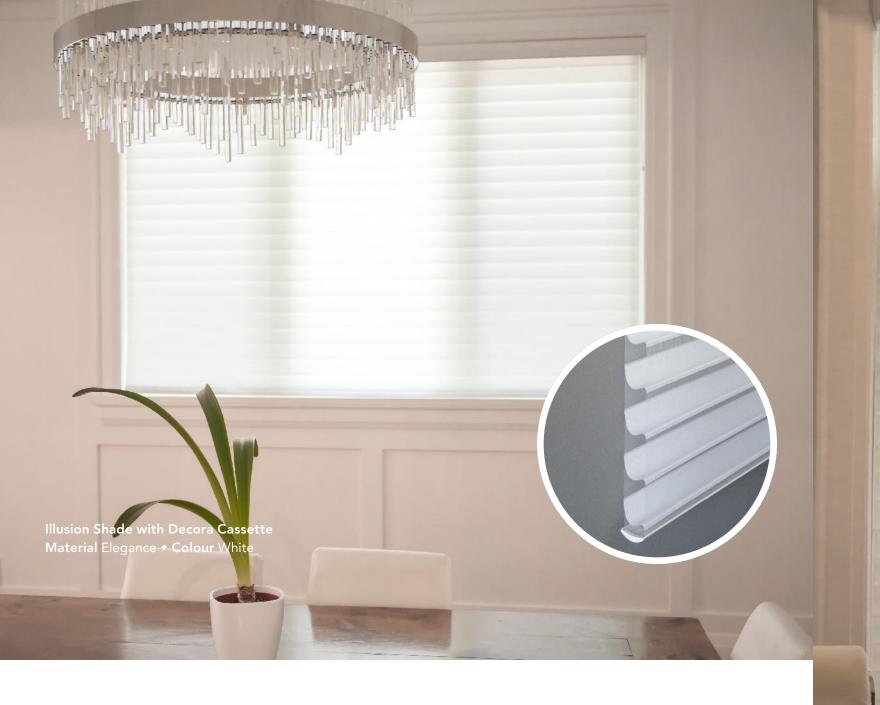

THE FINEST
ILLUSIONS
FABRICS

Paired with our roller system components, ZeroGravity™ creates the new standard for roller blinds. The ZeroGravity<sup>™</sup> spring perfectly balances the weight of the blind, no matter what size of fabric weight.