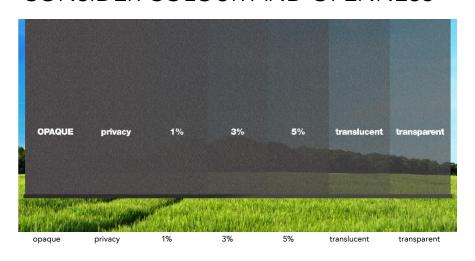

#### CONSIDER COLOUR AND OPENNESS

Privacy, views, heat, and glare – virtually every functional aspect of a window shade is greatly impacted by openness and colour selection.

Work closely with shading experts to select fabrics for each room in order to get the most out of your Sun Glow treatments.