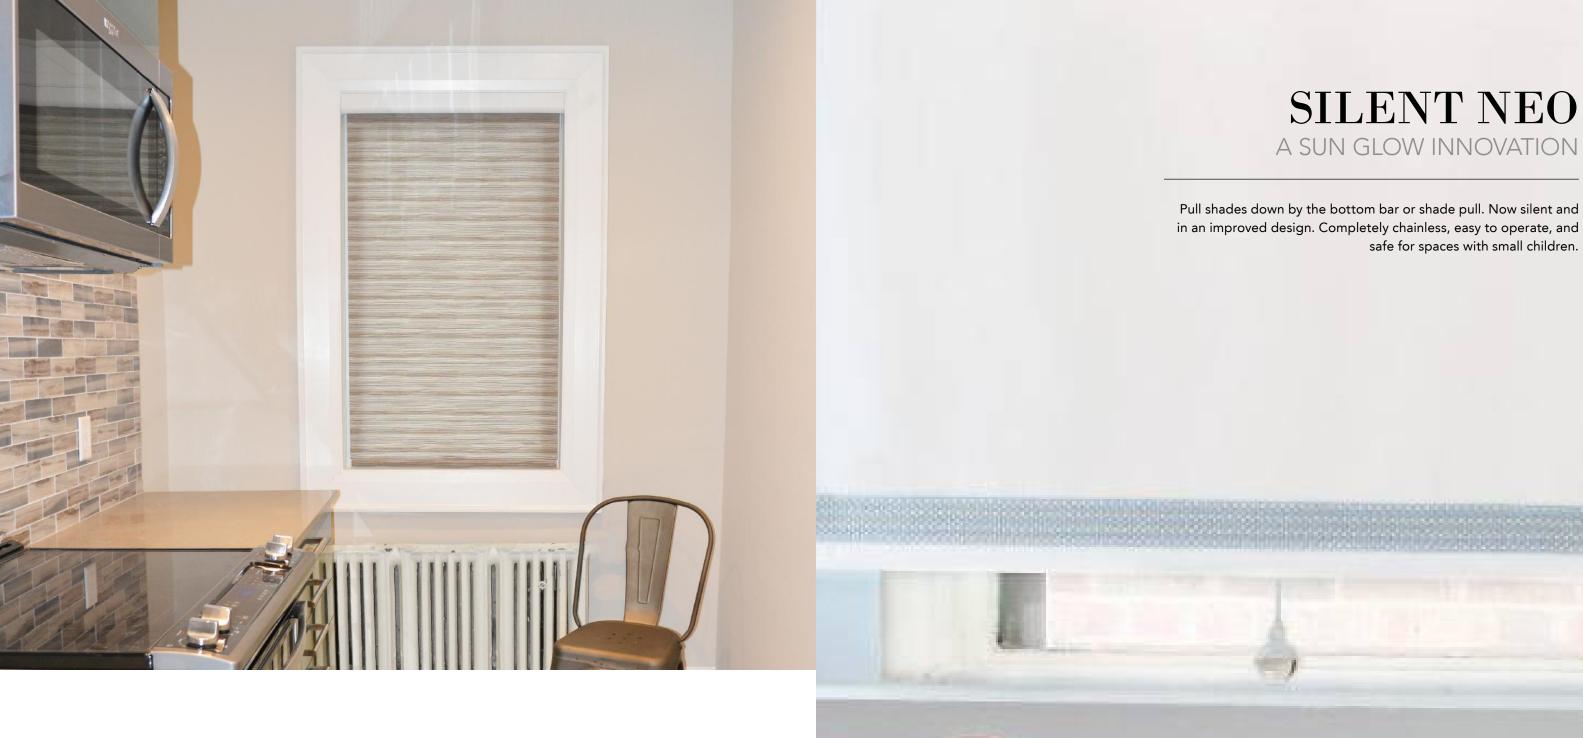

## ARIA SYSTEM SIMPLE, SMOOTH, AND SILENT

The all new Roller Shade chainless system made simply and for small shades. Includes a new speed reducer to provide a slow rise, an easily

adjustable upper limit, and a beautiful new curved valance.