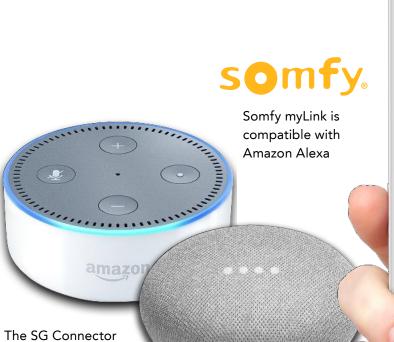

Whether Somfy or Sun Glow rechargeable motors are selected, all can be controlled using a remote, your smartphone or tablet, home automation systems, voice control, sun sensors, or timers.

SG Rechargeable Motors

is compatible with Amazon Alexa and Google Home

Back Shade Open Front Shade Automated Roller Shades with 3" Fascia Material SG EPT 301 1% • Colour Arctic