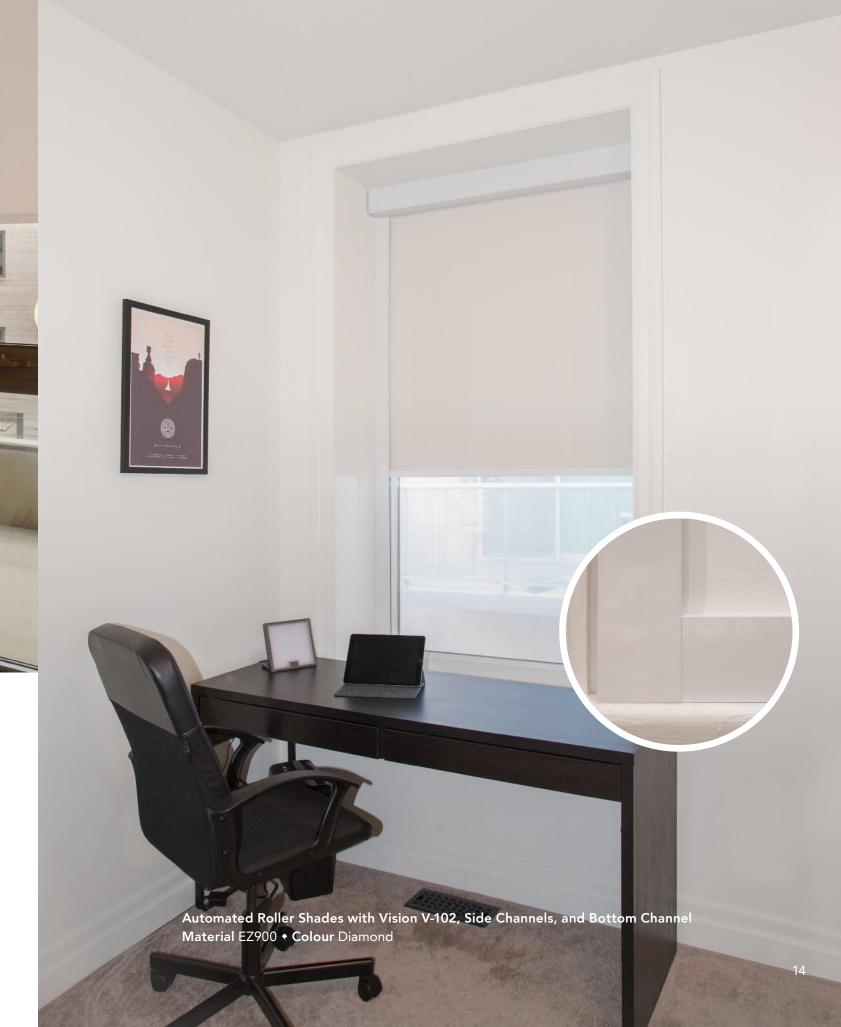

Add side and bottom channels to further block out sunlight and ensure complete room darkening.