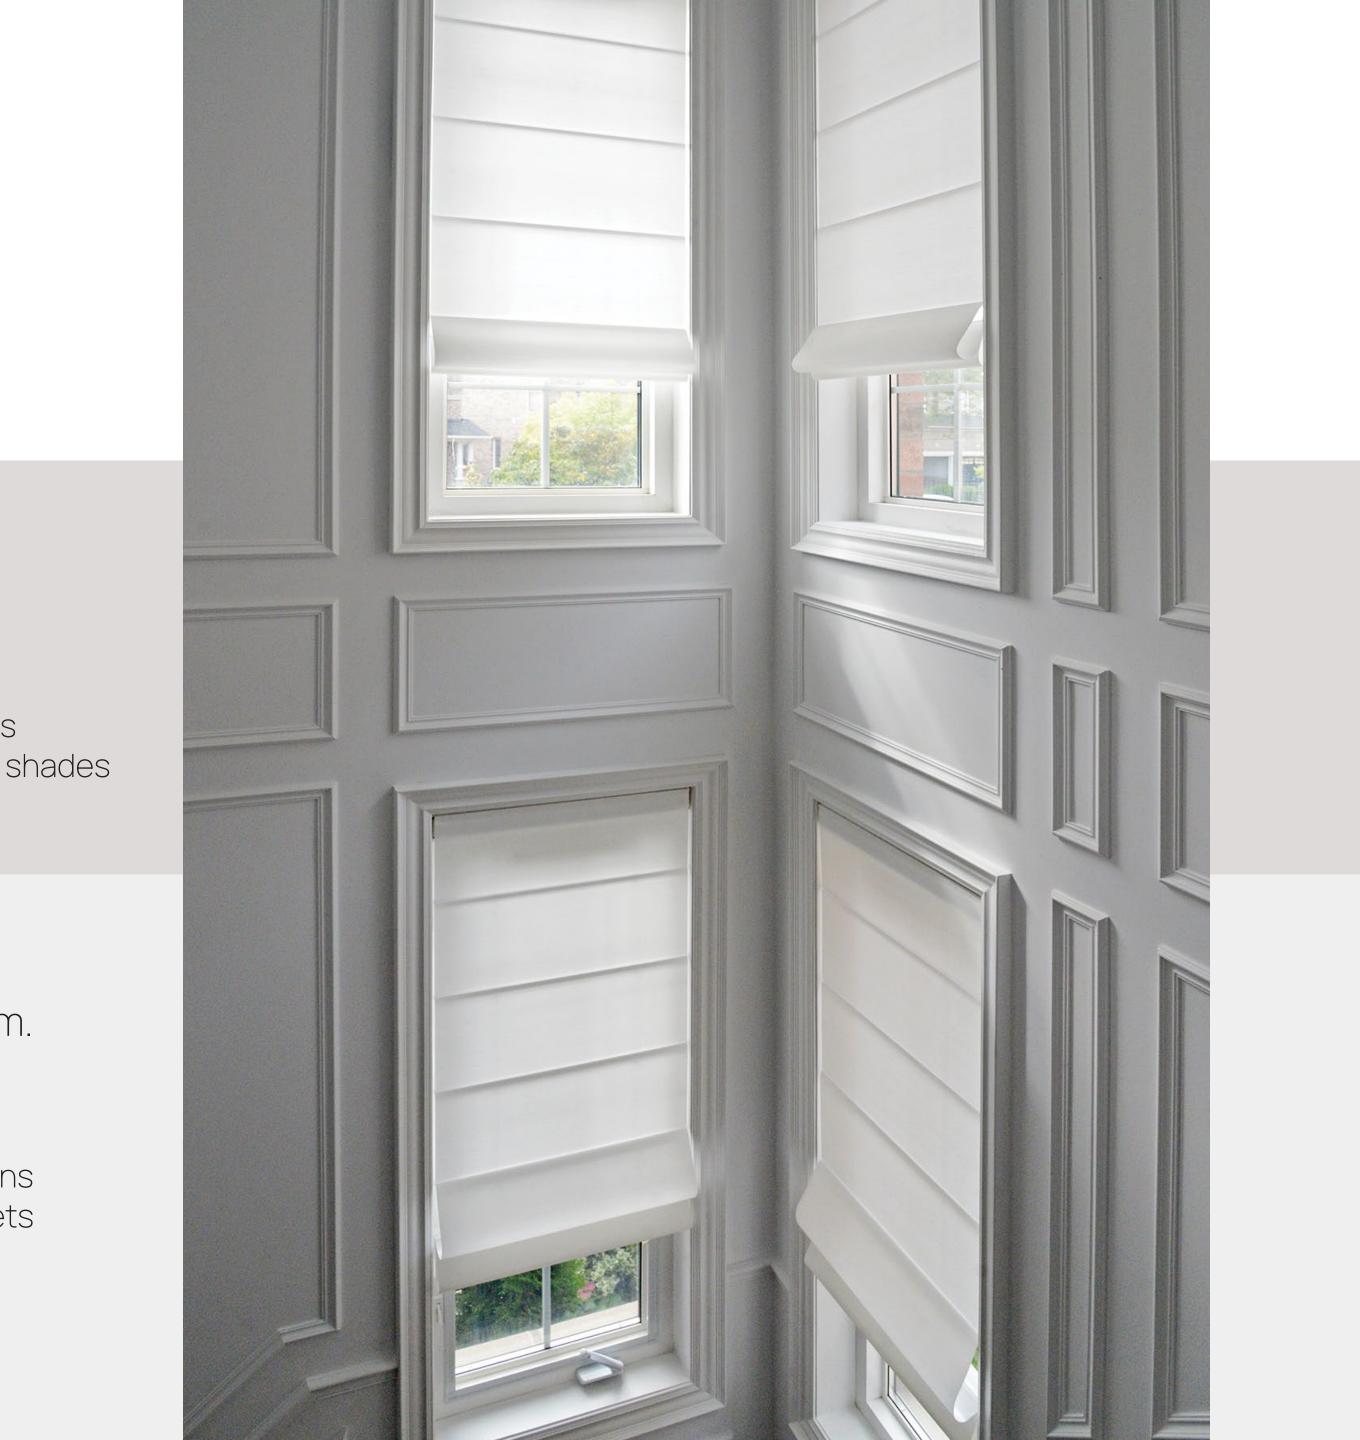

#### Roman Shade

#### **Motorized Roman Shades**

Classic sophistication with intuitive automation.

- Compatible with small and large windows
- Motorized control using Stealth Automation and Somfy motors
- Velcro-attached fabric front to enhance the aesthetic of your shades

#### Slim Roman Shades

Add a luxurious and sophisticated feel to any room.

- The headrail profile allows you to install in window frames with shallow mounting depths
- Clutch design allows for smooth operation with all chain options Easy snap-in installation with simple, flexible mounting brackets
- Velcro-attached fabric front for an enhanced aesthetic