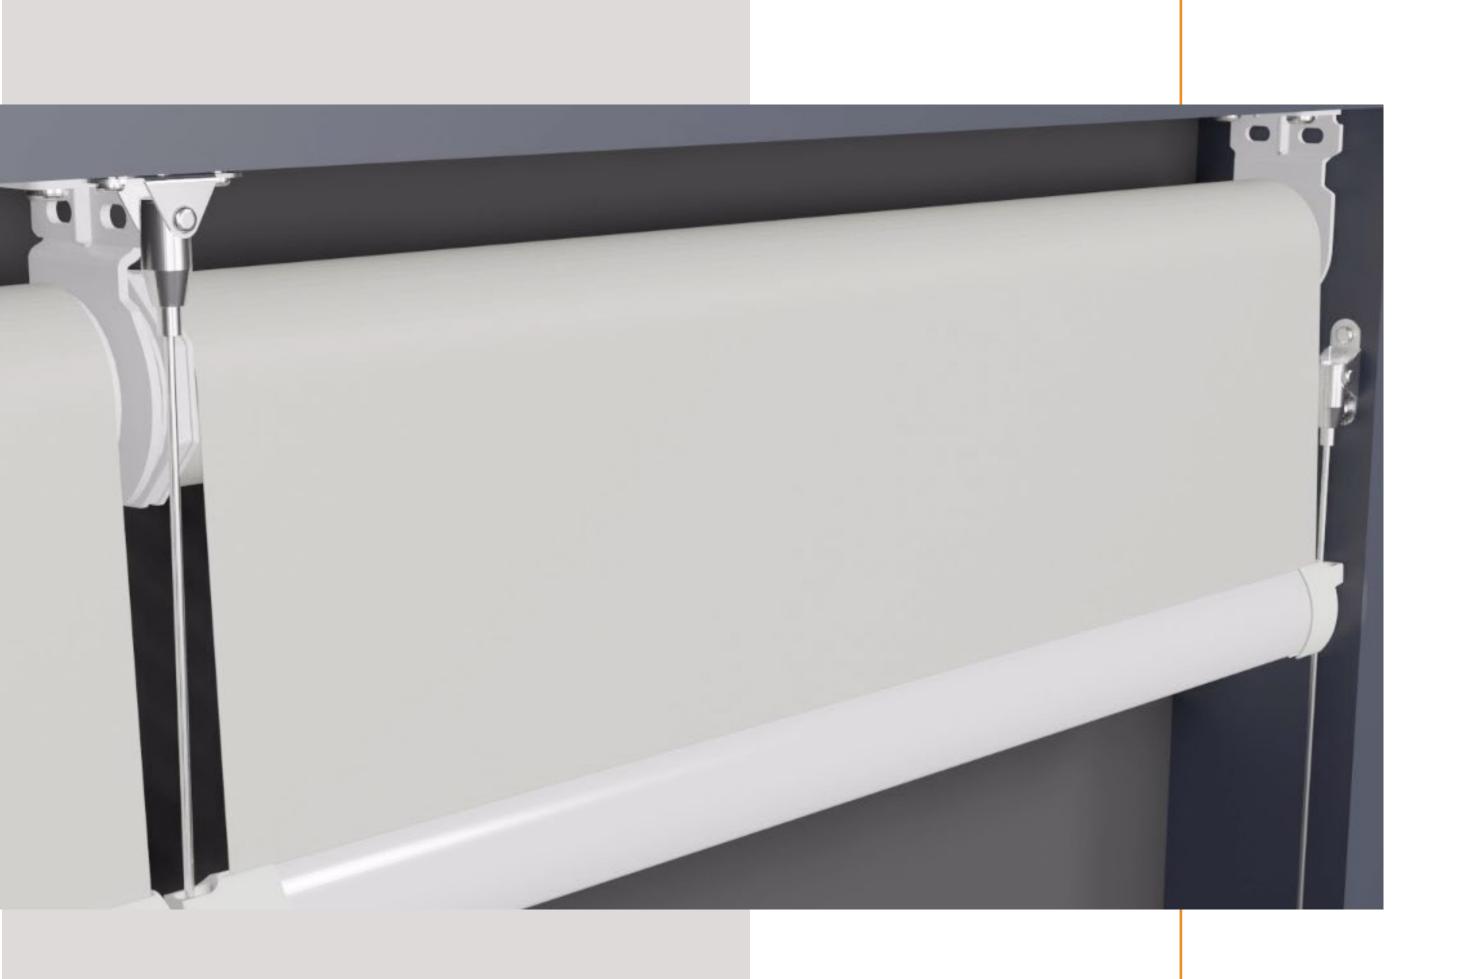

#### Vision™ Modular Roller Shade Systems

Vision is Sun Glow's modular roller shade system. It provides solutions to many of the problems encountered by competing roller shade products.

- Delivered as a completely assembled unit.
- Pre-balanced and tested to ensure ideal performance.
- Unique floating system allows for post-installation leveling and adjustments.
- Can be controlled by chain, Neo chainless, or automation.
- Modular design for cost-effective configurations.
- Minimal symmetrical light gap offers greater solar control and a balanced aesthetic appearance.
- Counter balanced system allows the shade to be drawn by the bottom bar without damaging the clutch.