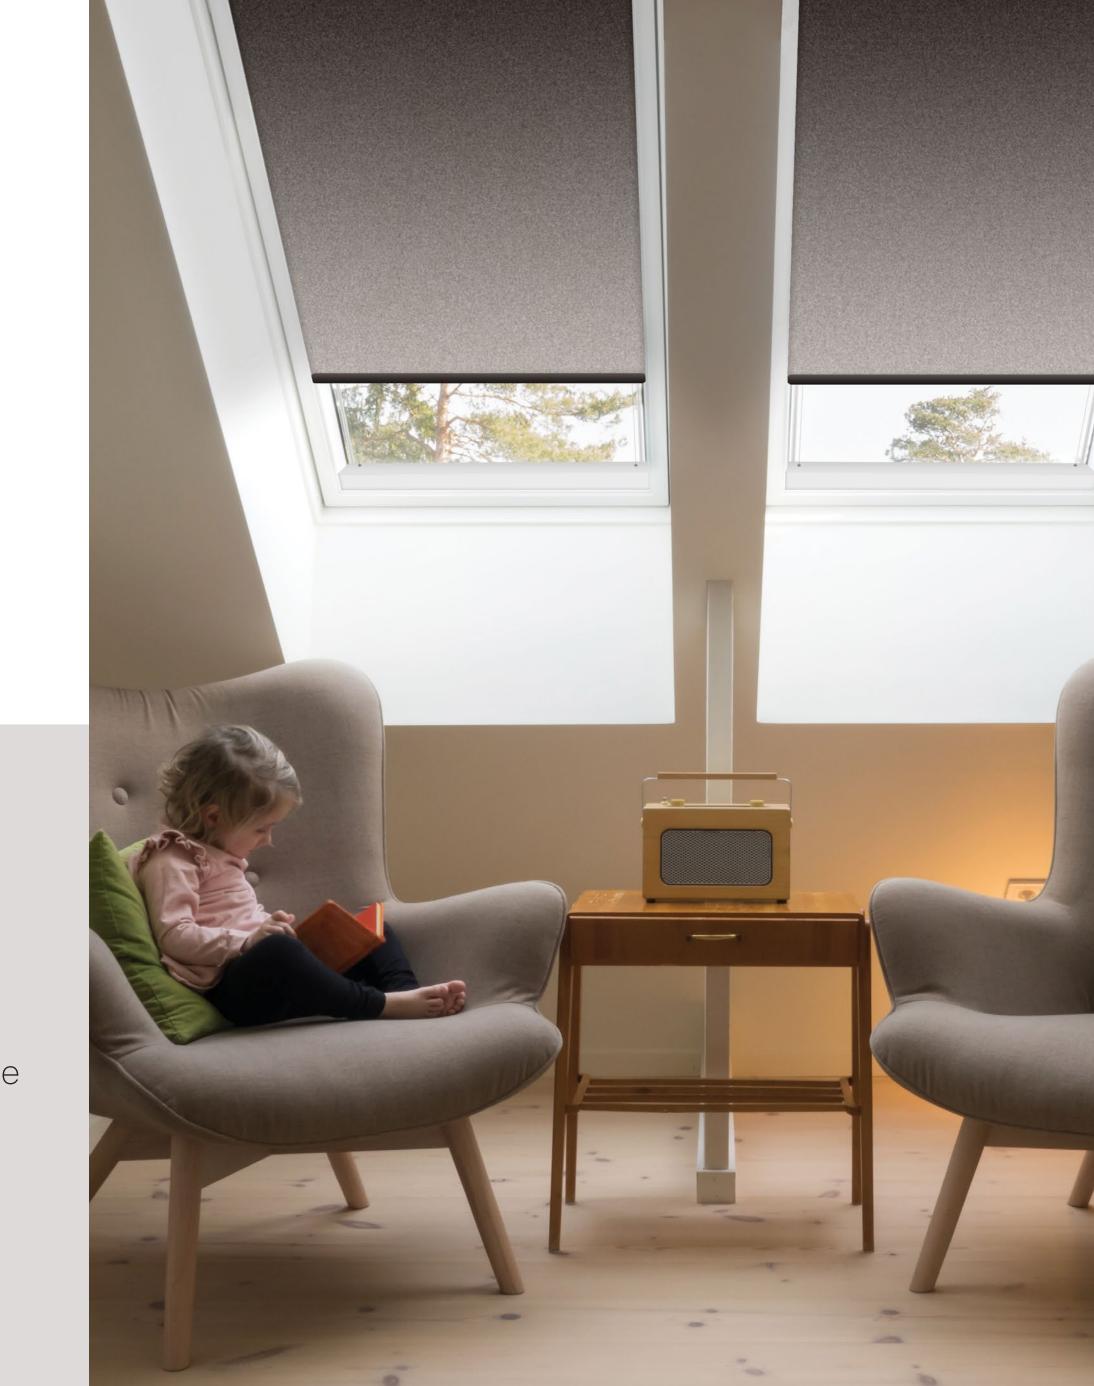

### Nimbus Skylight Shades

#### Skylights Made Beautiful

With complete control over daylight at any angle, The Nimbus System helps you maintain comfortable temperatures year round.

- Powered by a Somfy Motors
- Made with Vision V84 & V102 at one end and spring box at the other
- Available in white or anodized to complement a variety of decor
- Guide rails and support bars provided to minimize fabric sagging
- Symmetrical light gaps for a balanced appearance
- Choose from Sun Glow's impressive collection of roller shade fabrics
- Can be installed as a stand alone system, integrated into a smart home system, or integrated into a building management system