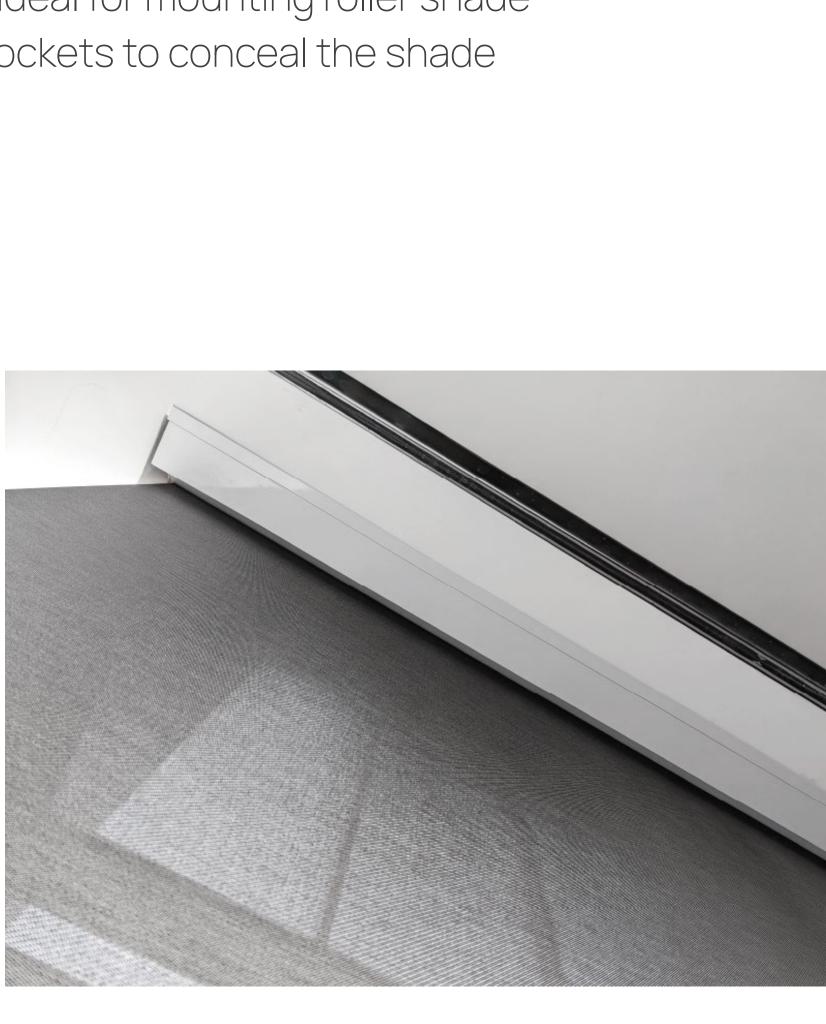

### Hangers, & Closures

These commercial grade systems are ideal for mounting roller shade components hidden in above ceiling pockets to conceal the shade when not in use.