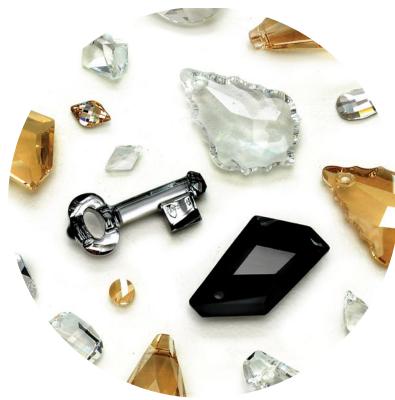

### Glamour Collection

Sun Glow offers unique customization possibilities. Add personality and distinction with Swarovski crystal.