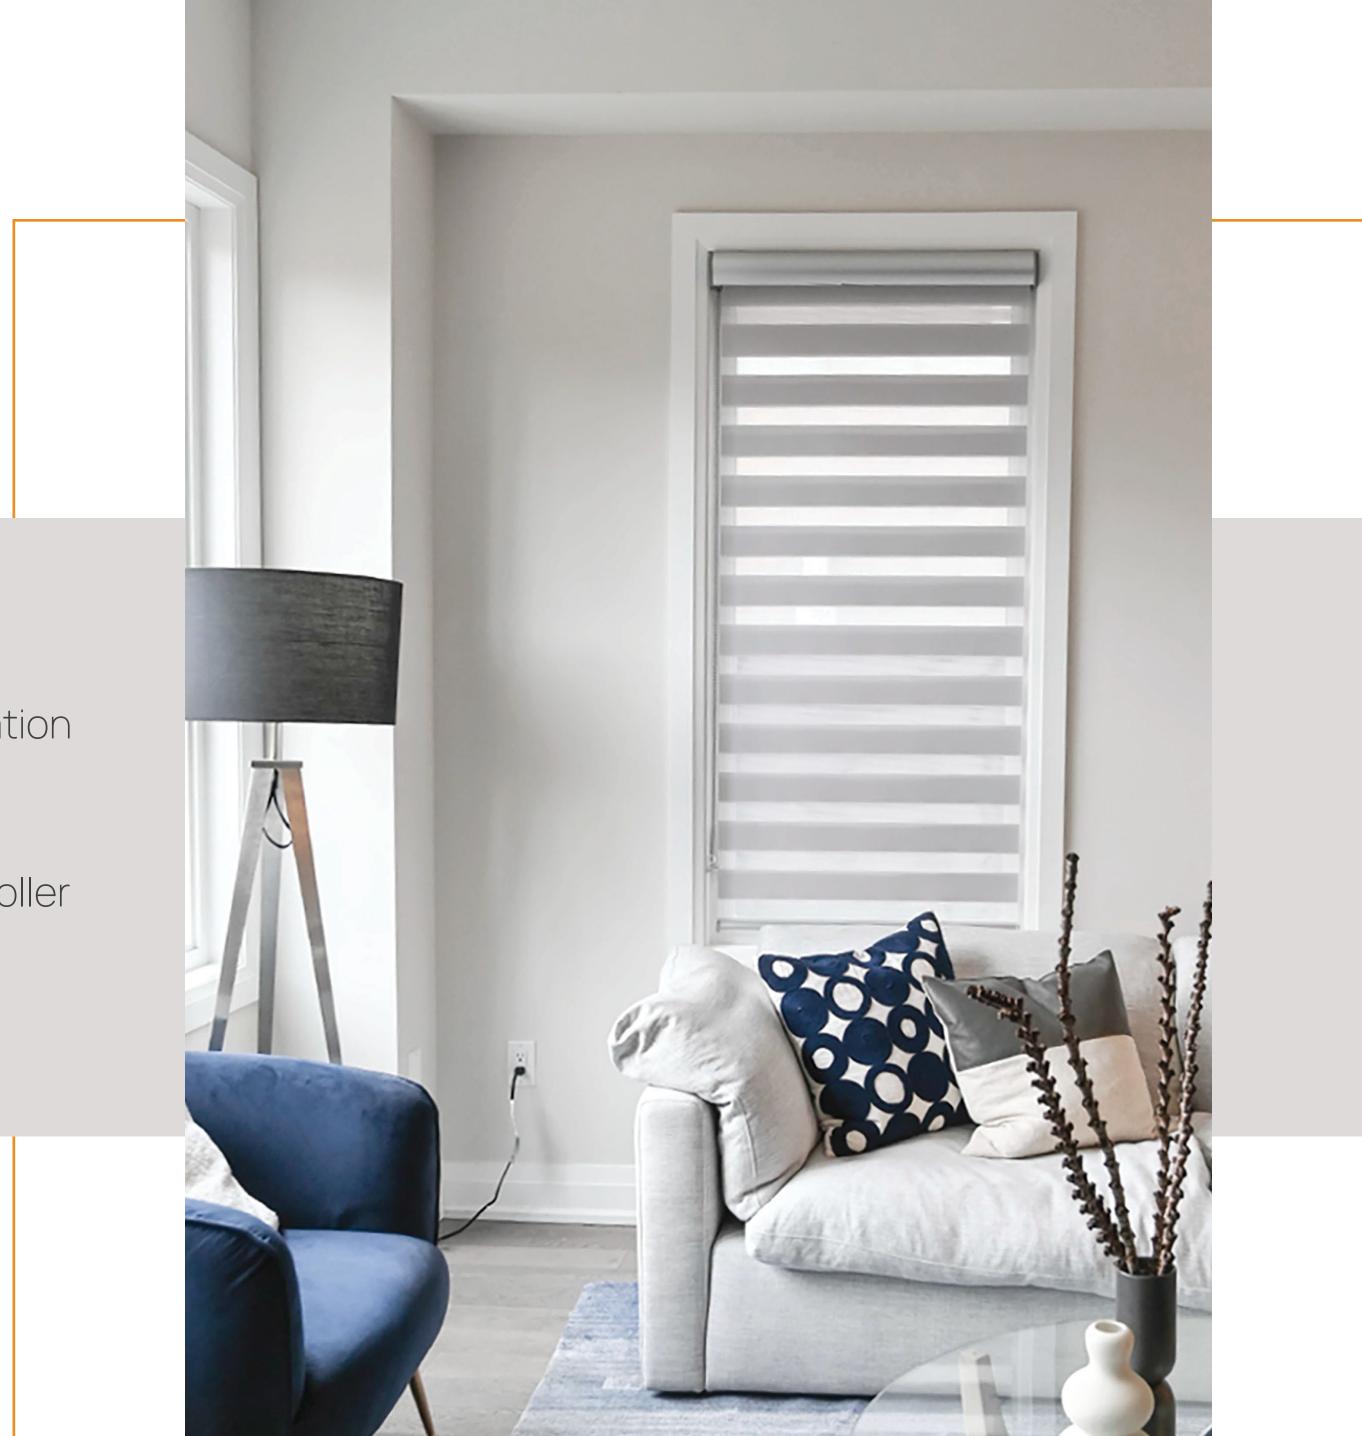

### Roller Shades

The timeless Sun Glow roller shade is prized for its simplicity and reliability. With a famously diverse fabric selection, multiple manual and chainless options (LAM, Zero Gravity and Neo Chainless), Stealth Automation and Somfy motor capabilities, this versatile shade can suit virtually any application.

#### Vision™ Modular Roller Shade Systems

Vision is Sun Glow's modular roller shade system. It provides solutions to many of the problems encountered by competing roller shade products.

- Delivered as a completely assembled unit.
- Pre-balanced and tested to ensure ideal performance.
- Unique floating system allows for post-installation leveling and adjustments.
- Can be controlled by chain, Neo chainless, or automation.
- Modular design for cost-effective configurations.
- Minimal symmetrical light gap offers greater solar control and a balanced aesthetic appearance.
- Counter balanced system allows the shade to be drawn by the bottom bar without damaging the clutch.