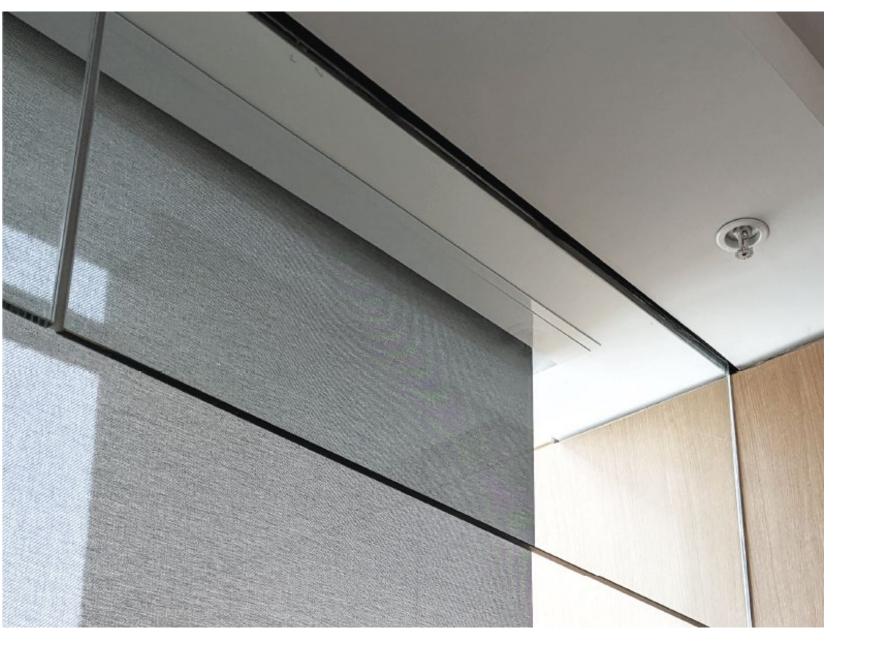

### Hangers, & Closures

These commercial grade systems are ideal for mounting roller shade components hidden in above ceiling pockets to conceal the shade when not in use.