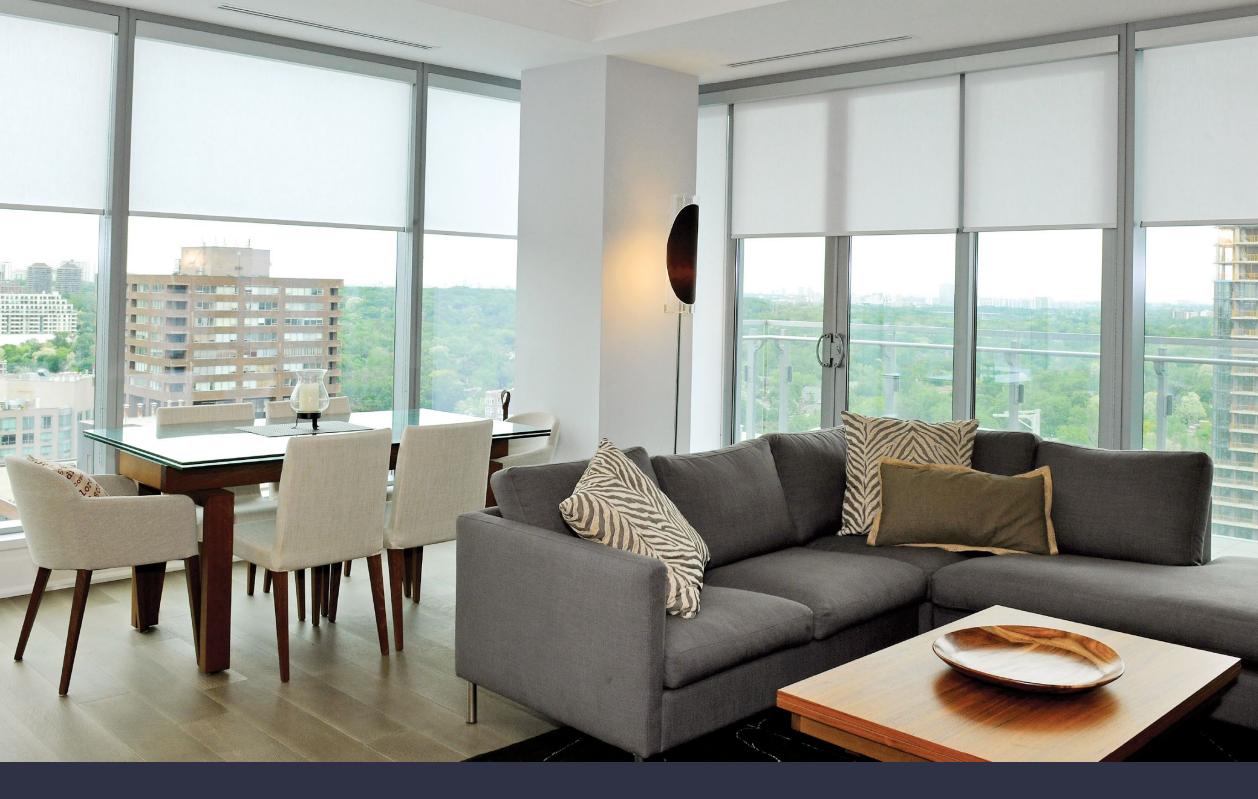

### Roller Shades

The timeless Sun Glow roller shade is prized for its simplicity and reliability. With a famously diverse fabric selection, multiple manual and chainless options (LAM, Zero Gravity and Neo Chainless), Stealth Automation and Somfy motor capabilities, this versatile shade can suit virtually any application.

### Zero Gravity Shades

#### Weightless Shades

Zero Gravity is Sun Glow's premiere chainless operation system. With this system the shade is perfectly counterbalanced, and can be raised or lowered by gently guiding the bottom bar. Compatible with all roller shade and Interlude systems.