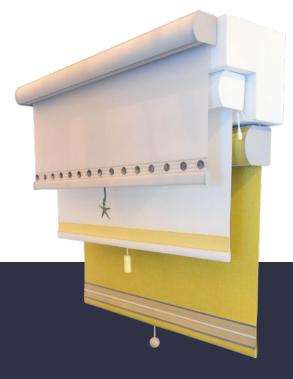

### Roller Shades

The timeless Sun Glow roller shade is prized for its simplicity and reliability. With a famously diverse fabric selection, multiple manual and chainless options (LAM, Zero Gravity and Neo Chainless), Stealth Automation and Somfy motor capabilities, this versatile shade can suit virtually any application.

#### Vision™ Modular Roller Shade Systems

Vision is Sun Glow's modular roller shade system. It provides solutions to many of the problems encountered by competing roller shade products.

- Delivered as a completely assembled unit.
- Pre-balanced and tested to ensure ideal performance.
- Unique floating system allows for post-installation leveling and adjustments.
- Can be controlled by chain, Neo chainless, or automation.
- Modular design for cost-effective configurations.
- Minimal symmetrical light gap offers greater solar control and a balanced aesthetic appearance.
- Counter balanced system allows the shade to be drawn by the bottom bar without damaging the clutch.