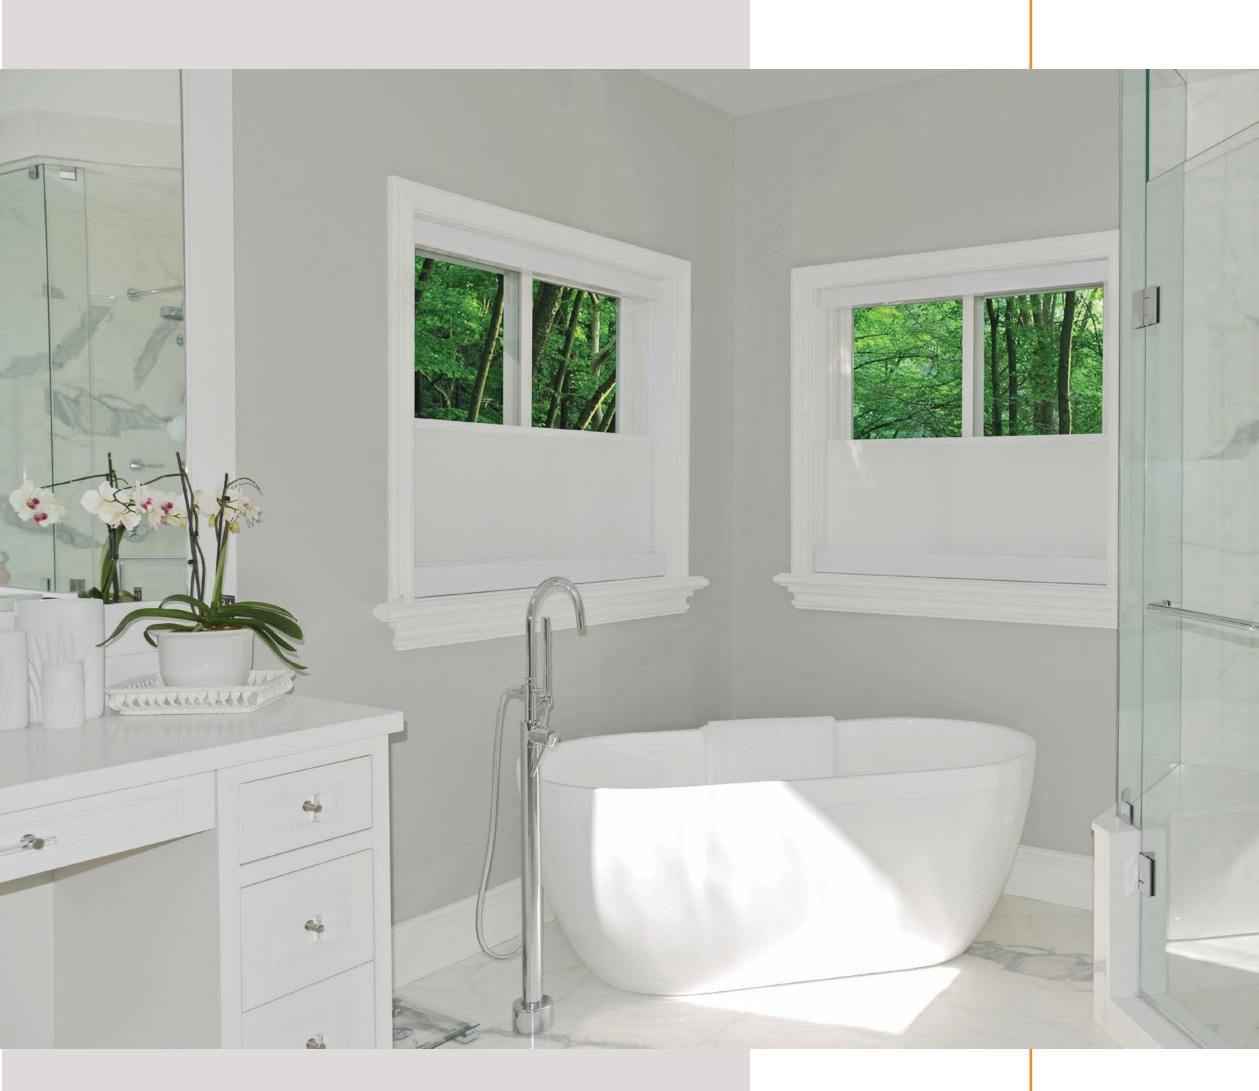

### Roller Shades

The timeless Sun Glow roller shade is prized for its simplicity and reliability. With a famously diverse fabric selection, multiple manual and chainless options (LAM, Zero Gravity and Neo Chainless), Stealth Automation and Somfy motor capabilities, this versatile shade can suit virtually any application.

#### Vision™ Modular Roller Shade Systems

Vision is Sun Glow's modular roller shade system. It provides solutions to many of the problems encountered by competing roller shade products.

- Delivered as a completely assembled unit.
- Pre-balanced and tested to ensure ideal performance.
- Unique floating system allows for post-installation leveling and adjustments.
- Can be controlled by chain, Neo chainless, or automation.
- Modular design for cost-effective configurations.
- Minimal symmetrical light gap offers greater solar control and a balanced aesthetic appearance.
- Counter balanced system allows the shade to be drawn by the bottom bar without damaging the clutch.