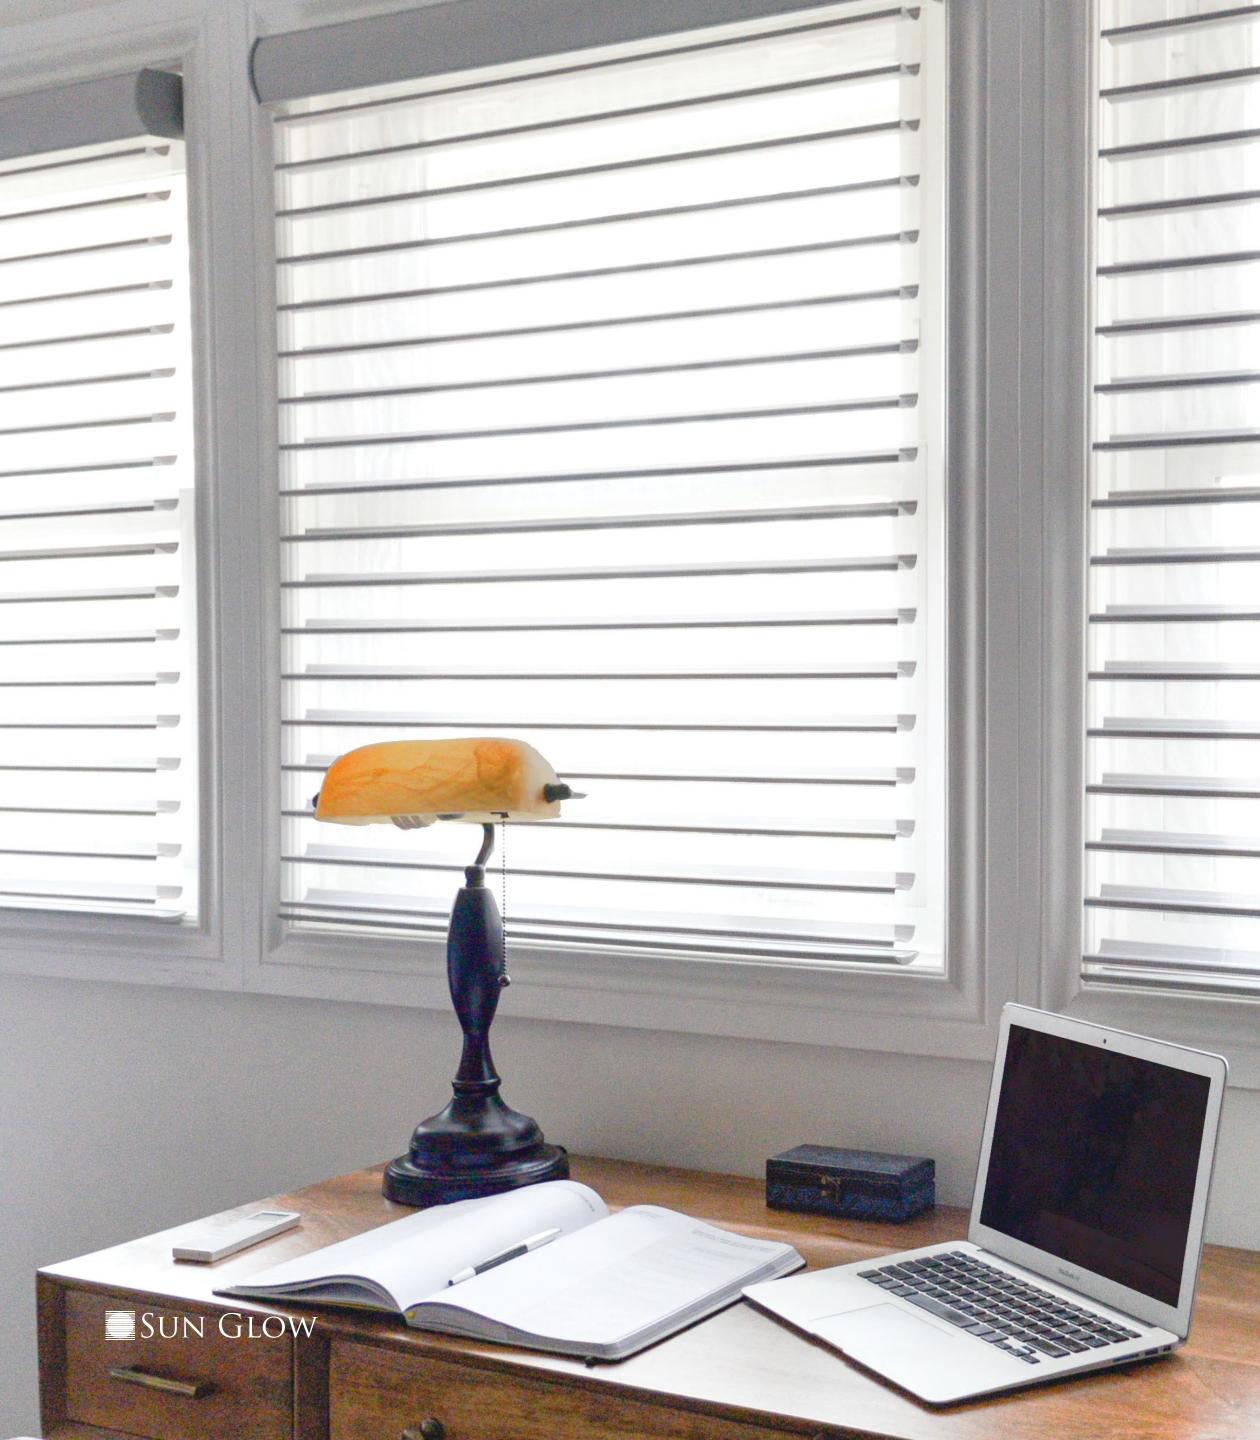

### Interlude Shades

Sun Glow's Interlude system elegantly combines transparent fabric with opaque or room darkening vanes for total control over privacy and light filtering. These vanes cascade around the system allowing you to determine the perfect light and atmosphere for any room.

### Illusions Shades

The Illusions system offers both soft, filtered light and total privacy. Control the tilt of the opaque vanes in gradual increments to achieve the precise light levels you desire. A unique bottom bar features a custom weighting system for zero light penetration across the bottom.