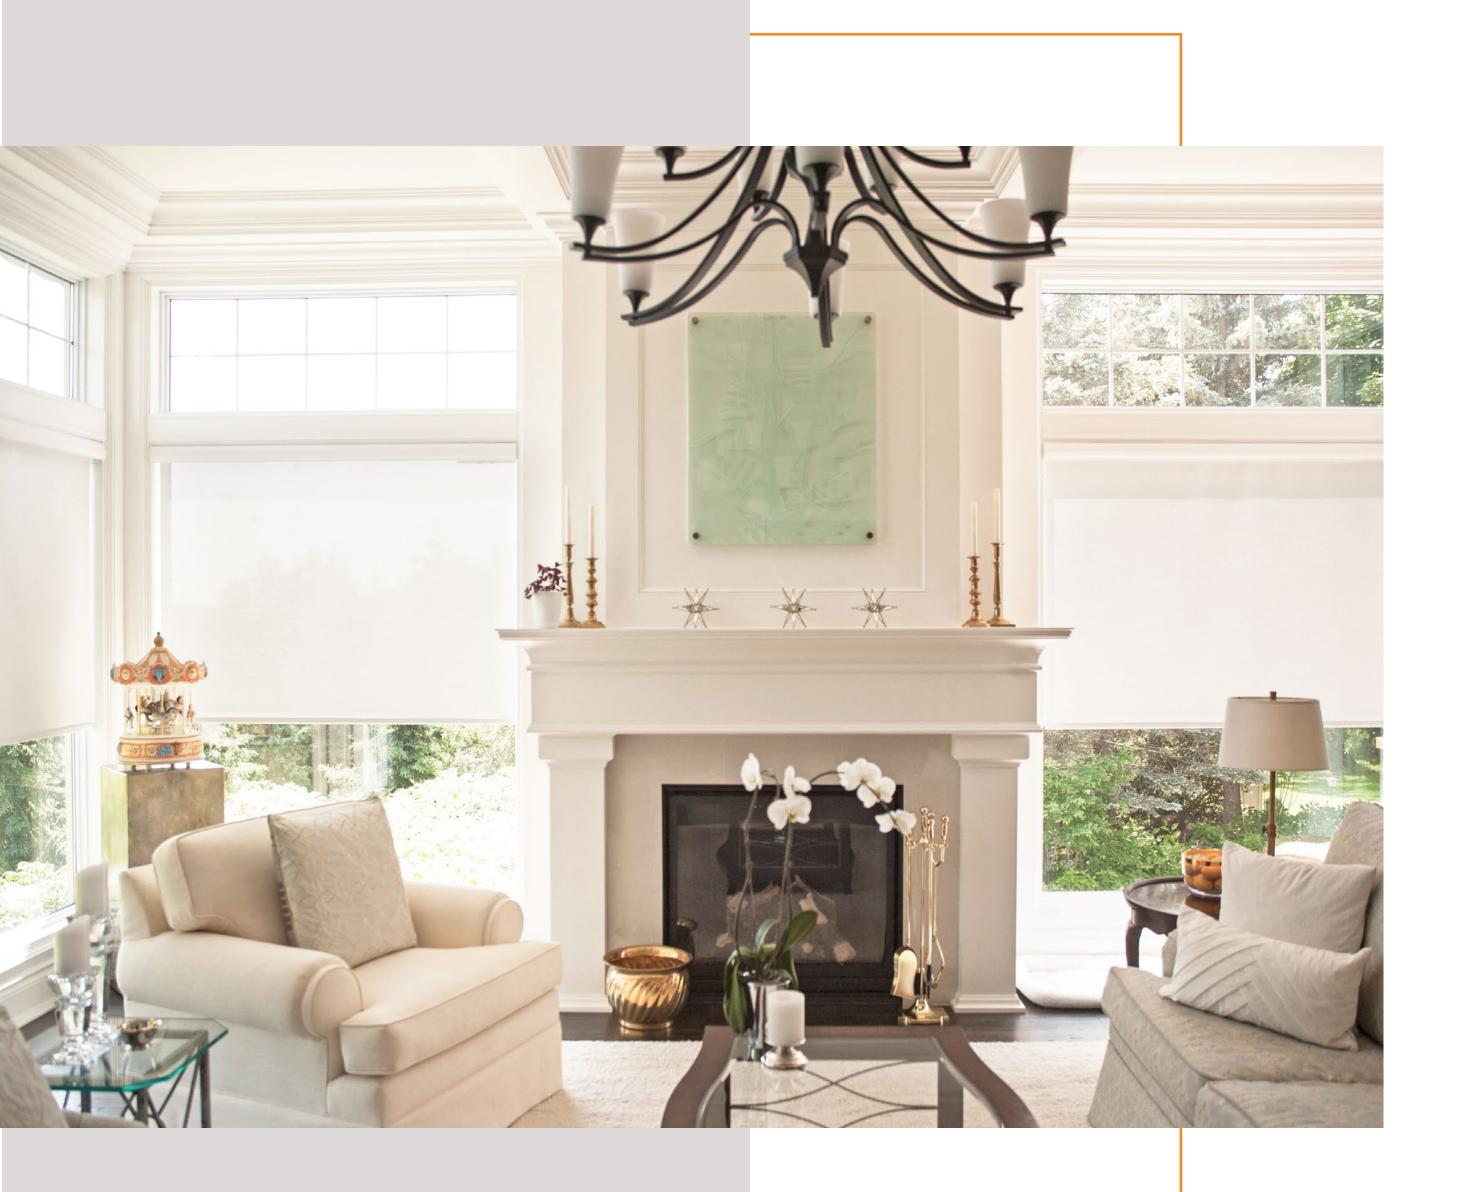

### Roller Shades

The timeless Sun Glow roller shade is prized for its simplicity and reliability. With a famously diverse fabric selection, multiple manual and chainless options (LAM, Zero Gravity and Neo Chainless), Stealth Automation and Somfy motor capabilities, this versatile shade can suit virtually any application.

#### Vision™ Modular Roller Shade Systems

Vision is Sun Glow's modular roller shade system. It provides solutions to many of the problems encountered by competing roller shade products.

- Delivered as a completely assembled unit.
- Pre-balanced and tested to ensure ideal performance.
- Unique floating system allows for post-installation leveling and adjustments.
- Can be controlled by chain, Neo chainless, or automation.
- Modular design for cost-effective configurations.
- Minimal symmetrical light gap offers greater solar control and a balanced aesthetic appearance.
- Counter balanced system allows the shade to be drawn by the bottom bar without damaging the clutch.