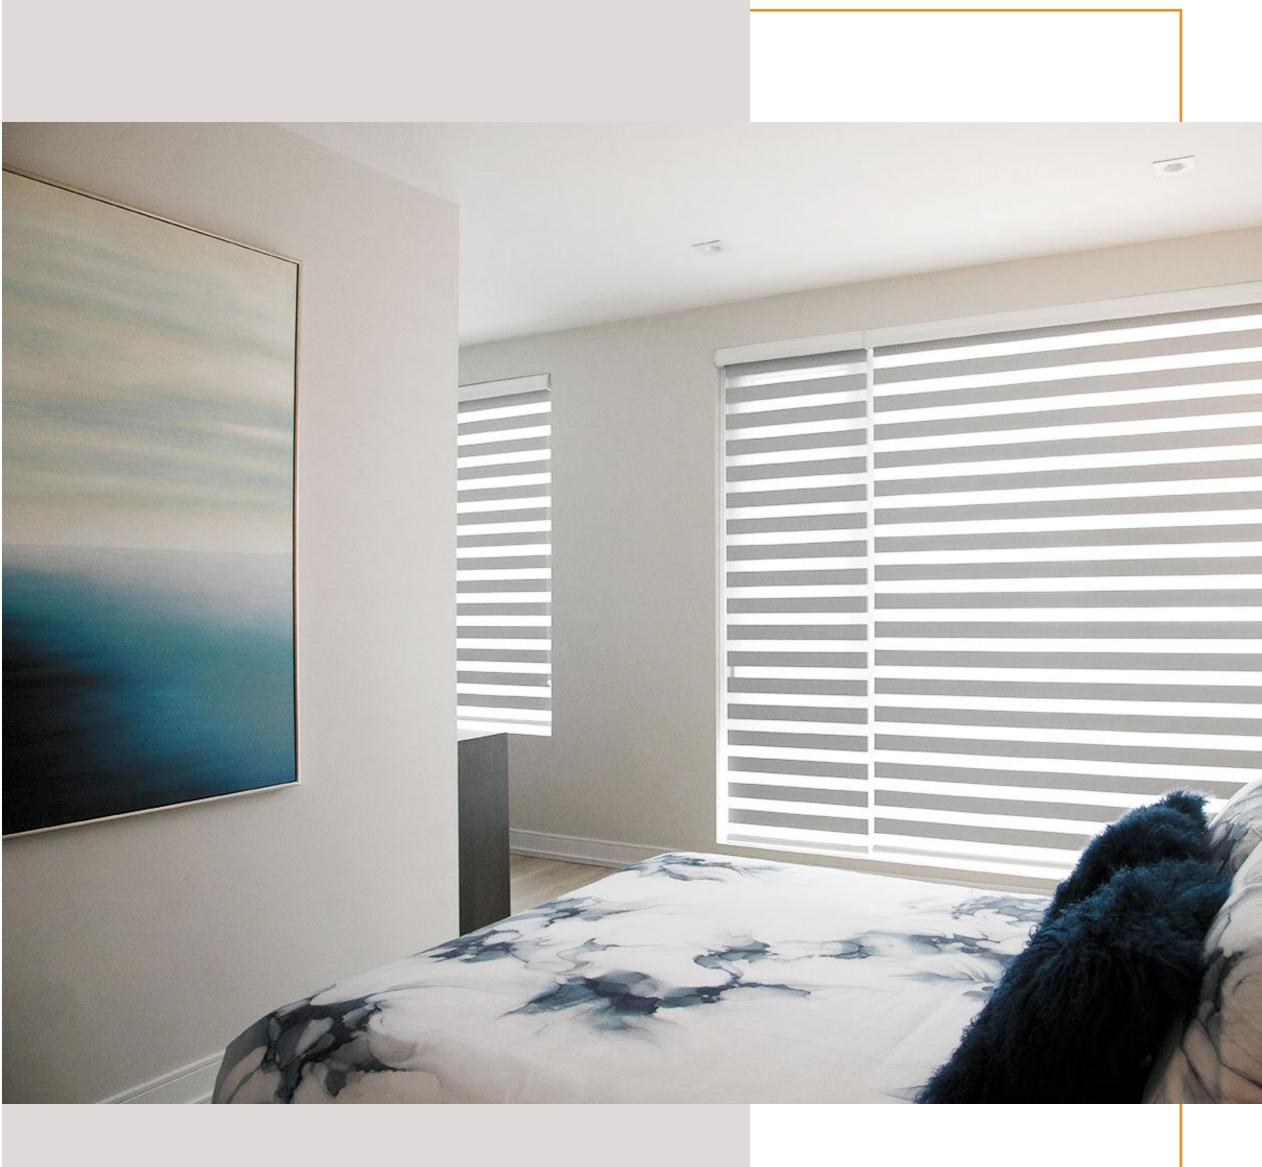

### Interlude Shades

Sun Glow's Interlude system elegantly combines transparent fabric with opaque or room darkening vanes for total control over privacy and light filtering. These vanes cascade around the system allowing you to determine the perfect light and atmosphere for any room.

### Illusions Shades

The Illusions system offers both soft, filtered light and total privacy. Control the tilt of the opaque vanes in gradual increments to achieve the precise light levels you desire. A unique bottom bar features a custom weighting system for zero light penetration across the bottom.