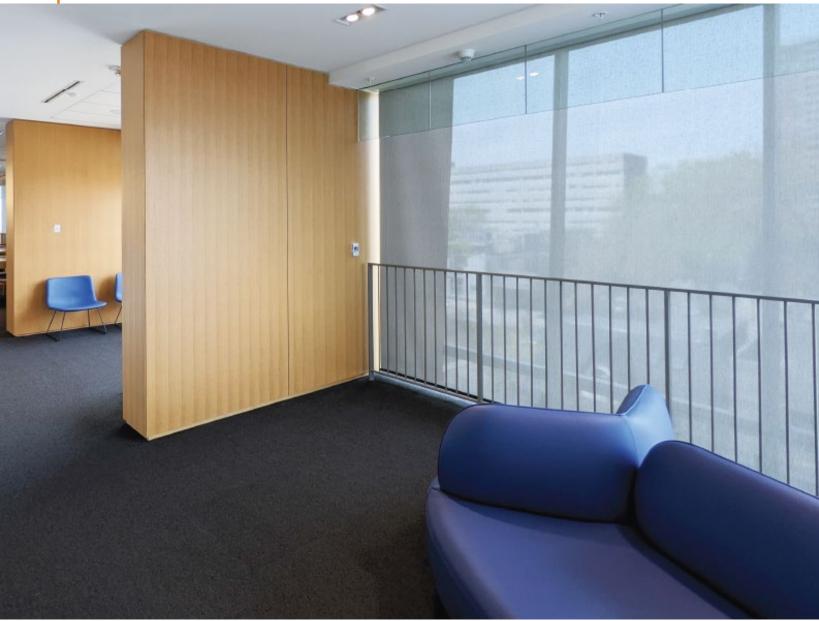

### Hangers, & Closures

These commercial grade systems are ideal for mounting roller shade components hidden in above ceiling pockets to conceal the shade when not in use.