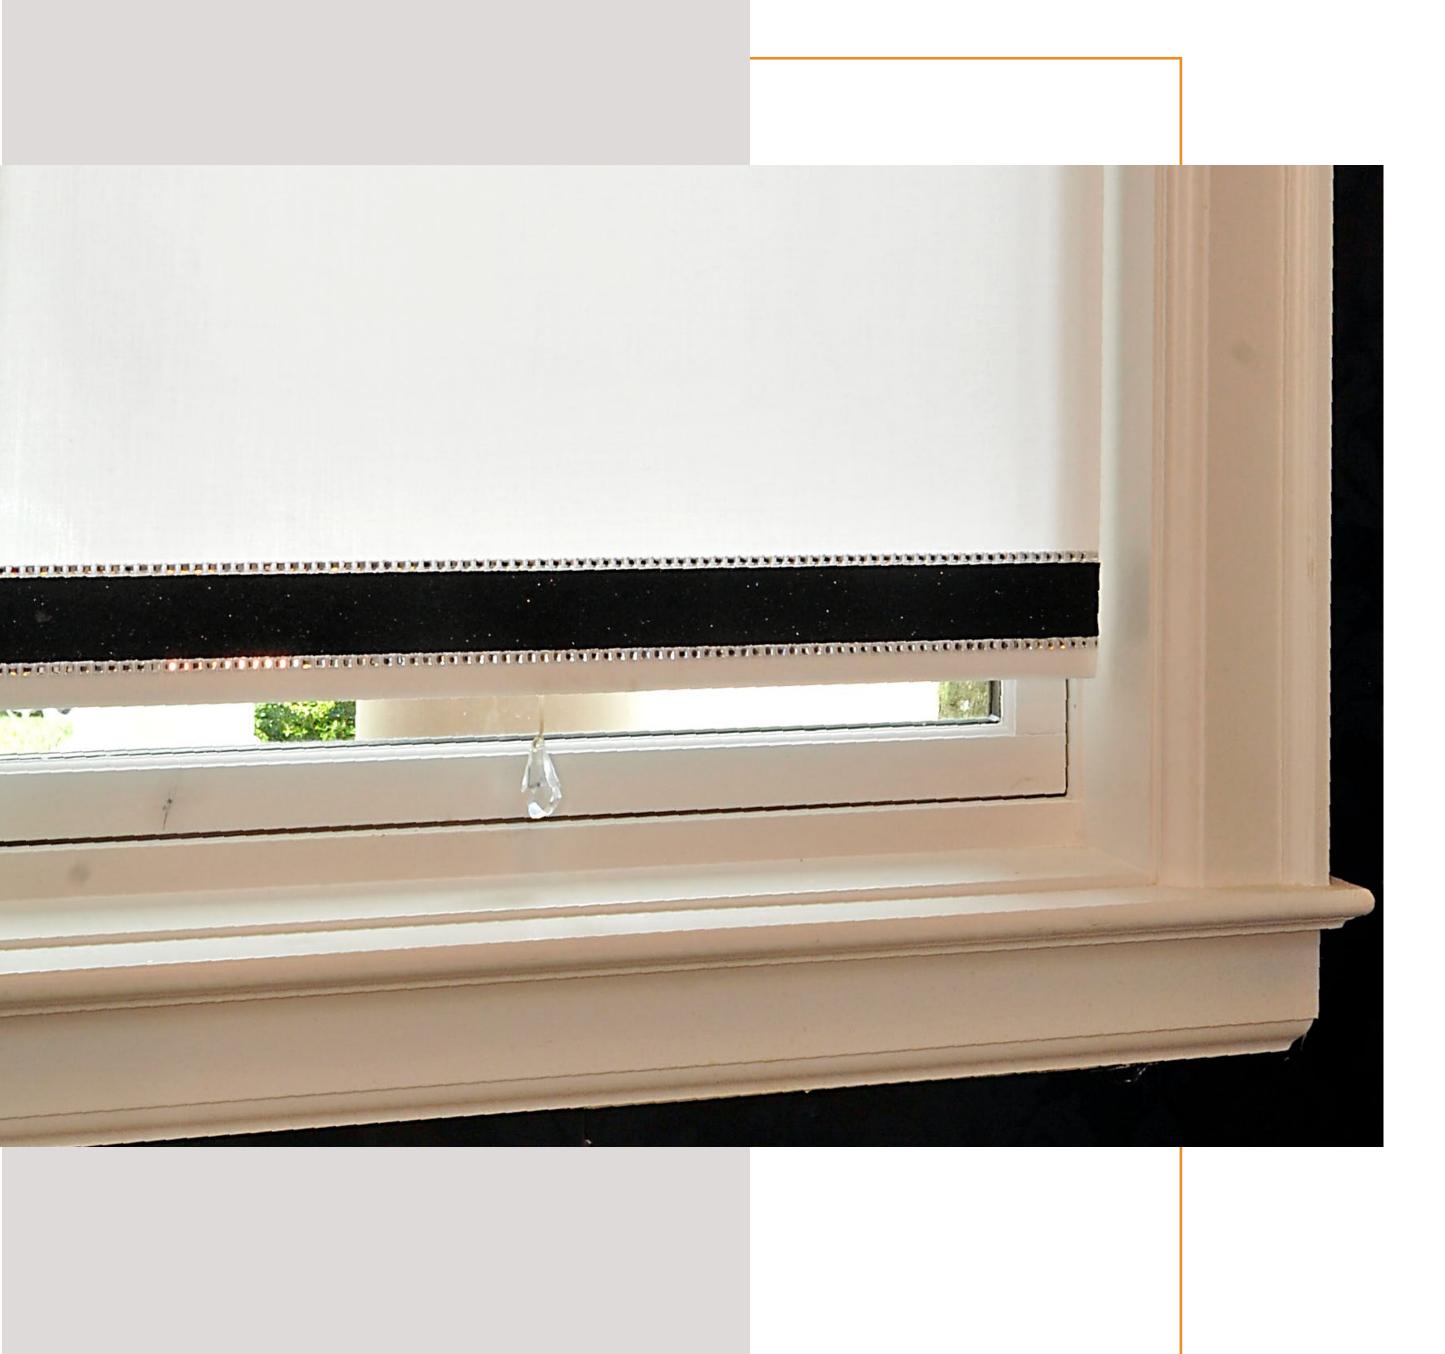

### Glamour Collection

Sun Glow offers unique customization possibilities. Add personality and distinction with Swarovski crystal.