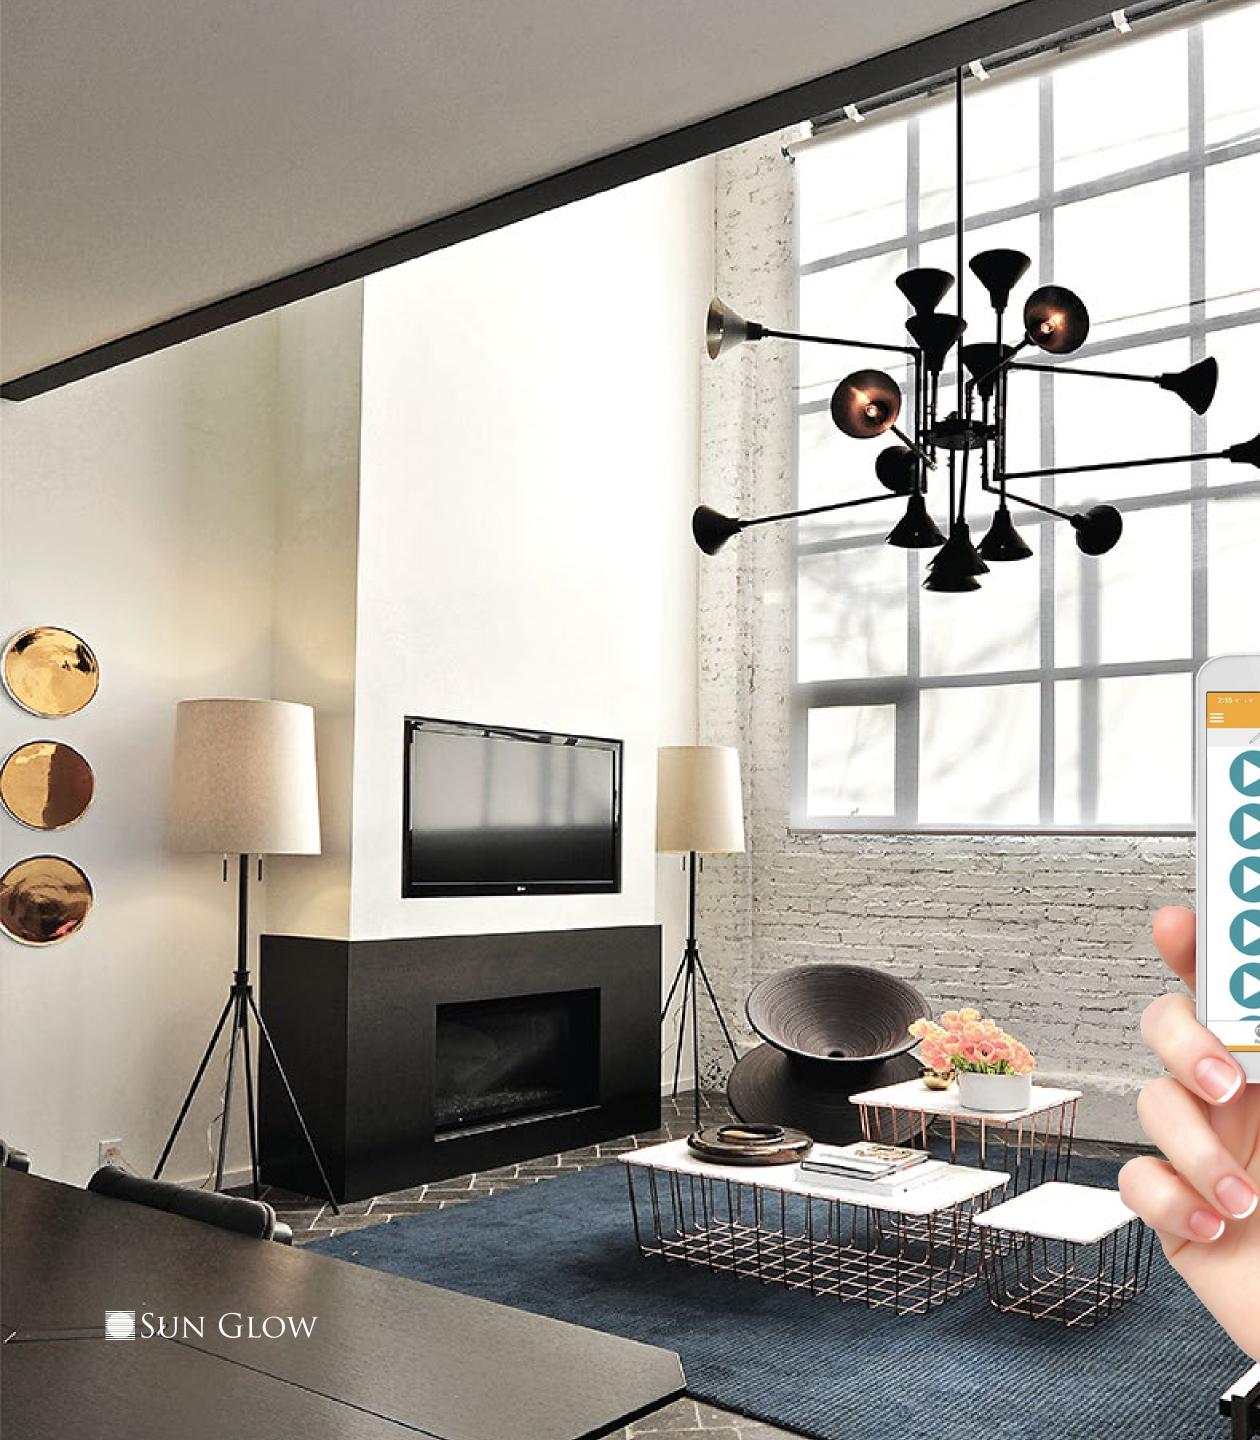

### Stealth Automation

Our Stealth Automation products feature robust motors with bi-directional communication, solar power, and smart home integration. Our motors make home automation simple and affordable. The new Zigbee 3.0 protocol enables WiFi based control via the Smart Life app for intuitive smart home control.

Create Scene

Tap-to-Run Example: turn off all lights in the bedroom with . • ) When weather changes xample: when local temperature When location changes Schedule mple: 7:00 a.m. every morning When device status changes Change Arm Mode  $\bigcirc$  $\bigcirc$ When Alarm Triggered  $\bigcirc$ ① Quick Create  $\bigcirc$ 