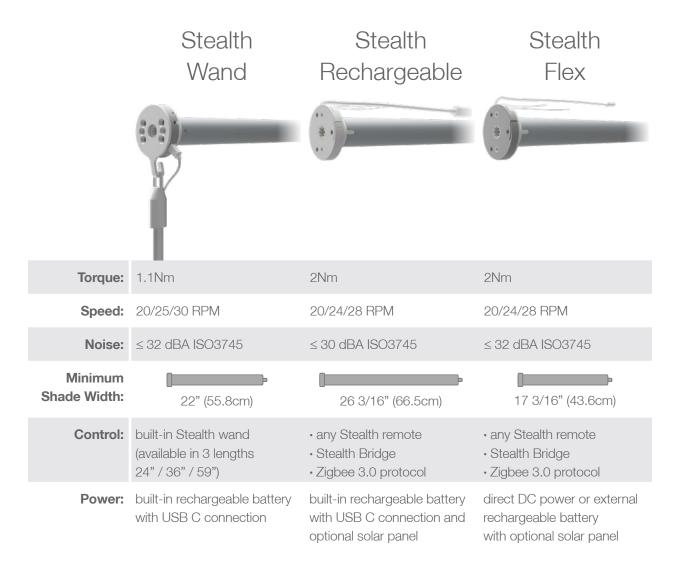

## Capable Motors

The range of Stealth Automation motors feature diverse power, control, and interaction options that suit a wide scope of applications.

S T E A L T H