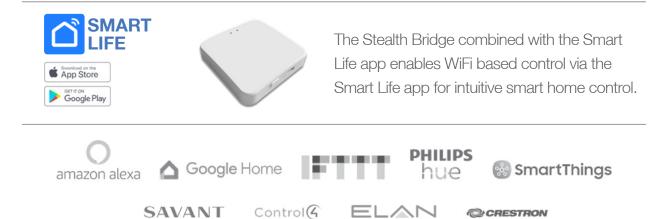

## Built-In Connectivity

The Stealth Bridge helps motors connect to WiFi based systems, but the Stealth Rechargeable and Stealth Flex motors feature built in Zigbee 3.0 communication, making them ideal for environments with cutting edge integration.

Zigbee 3.0 is the leading communication protocol for smart home communication. It is a leading global standard to address the unique needs of low-cost, low-power, meshed wireless networks that powers the "Internet of Things".