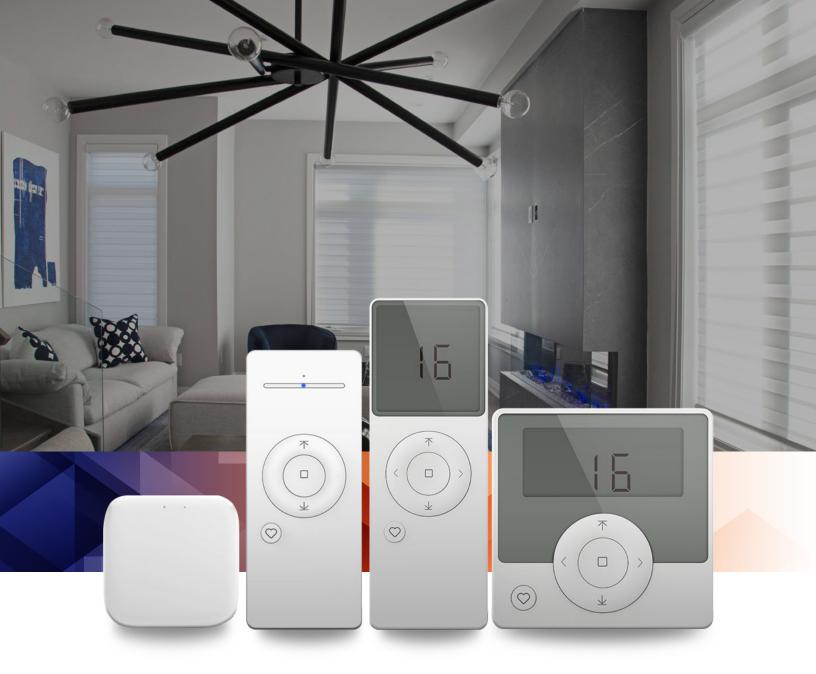

## Intuitive Controls

|                      | Stealth 1<br>Channel Remote                    | Stealth 16<br>Channel Remote         | Stealth 16<br>Channel Pad            | Stealth<br>Wand |
|----------------------|------------------------------------------------|--------------------------------------|--------------------------------------|-----------------|
|                      |                                                |                                      |                                      |                 |
| Compatible<br>Motor: | Stealth Rechargeable<br>Stealth Flex           | Stealth Rechargeable<br>Stealth Flex | Stealth Rechargeable<br>Stealth Flex | Stealth Wand    |
| Control<br>Group:    | 1 channel                                      | 16 channels and<br>6 custom groups   | 16 channels and<br>6 custom groups   | 1 shade         |
| Distance:            | Indoor: 98 ft. / 30m - Outdoor: 656 ft. / 200m |                                      |                                      | Attached        |
| Display:             | None                                           | LCD screen                           | LCD screen                           | None            |
| Battery:             | CR2450*3V*1                                    | CR2450*3V*1                          | CR2430*3V*2                          | None            |