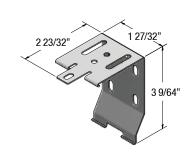

## **Dimensions & Overview**

| Brackets Required By Width |      |         |          |           |       |
|----------------------------|------|---------|----------|-----------|-------|
| Shade Width                | <48" | 48"-72" | 72"-108" | 108"-144" | >144" |
| # of Brackets              | 2    | 3       | 4        | 5         | 6     |

## **Mounting Specifications**

www.mysunglow.com SG Retail Price Guide Revision 2.8 Page 123