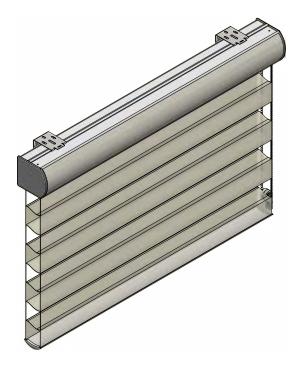

## Features & Benefits

- The Illusions system combines transparent fabric with opaque or translucent vanes for total control over privacy and light filtering.
- Curved Cassette allow for the option of adding a fabric insert for complete coordination. Fabric insert is comprised of the opaque or translucent vanes of the fabric.
- The opaque or translucent vanes measure approximately 3" in depth/height.
- Universal bracket provides easy installation for both ceiling and wall mount applications.

- Cord loop is standard. If stoppers are required, specify chain.
- Minimum width varies based on motor choice.
  Refer to automation section.
- Bottom bar does not allow light penetration and features a levelling weight system.
- Illusions bottom bar available in white, grey, linen and brown.
- System is enclosed in a Curved Cassette available in white, anodized, linen, brown, and black with matching end caps.