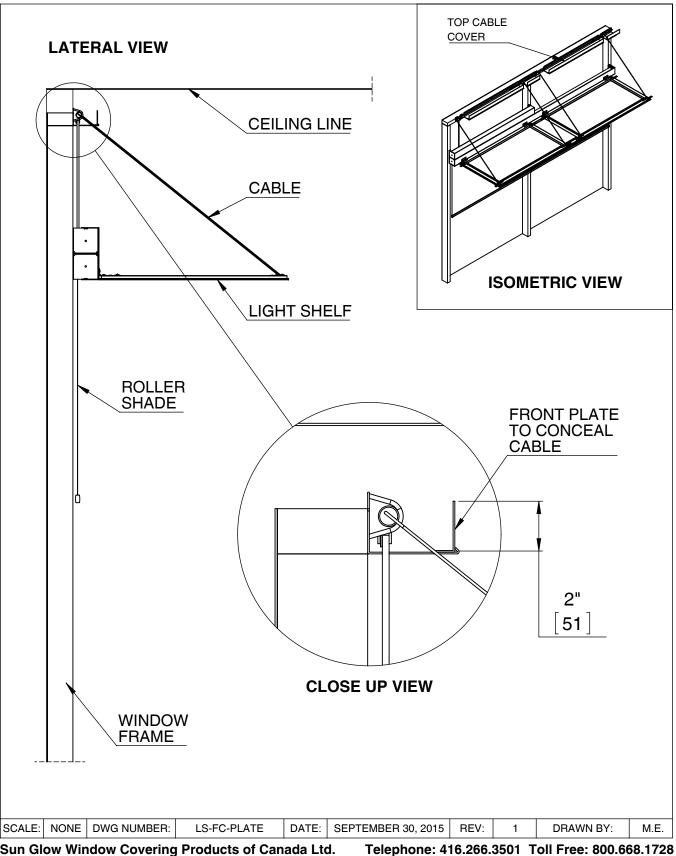

### **LIGHT SHELF AUTOMATED LIGHT MANAGEMENT SYSTEM**

TOP CABLE COVER (OPTIONAL)

Fax: 416.266.5484 Toll Free: 877.245.9943

### **LIGHT SHELF AUTOMATED LIGHT MANAGEMENT SYSTEM**