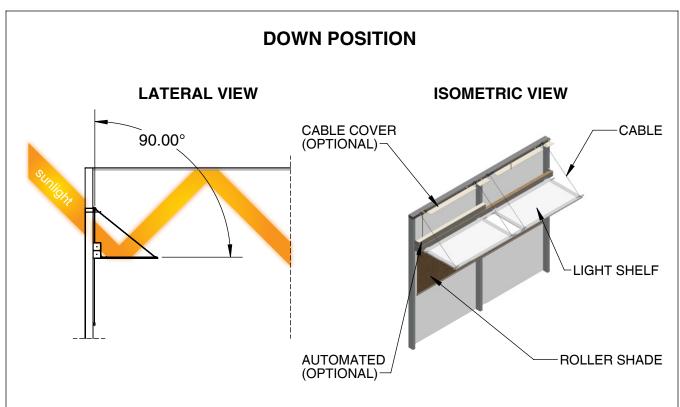

|
| INSERT (OPTIONAL)               | INSERT BETWEEN EACH SHELF HELPS SHELF OPERATE TOGETHER AND CAN BE REMOVED FOR A DEMISING WALL IF NESSESARY |
| TOP CABLE COVER (OPTIONAL)      | CABLE COVER HIDES AIRCRAFT CABLE AND PROVIDES A FINISHED LOOK                                              |
| SCALE: NONE DWG NUMBER: LS-M-01 | DATE: OCTOBER 7, 2015 REV: 0 DRAWN BY: M.E.                                                                |

**Telephone: 416.266.3501 Toll Free: 800.668.1728**Fax: 416.266.5484 Toll Free: 877.245.9943

# SUN GLOW

### **LIGHT SHELF AUTOMATED LIGHT MANAGEMENT SYSTEM**

TOP CABLE COVER (OPTIONAL)



Fax: 416.266.5484 Toll Free: 877.245.9943



### **LIGHT SHELF AUTOMATED LIGHT MANAGEMENT SYSTEM**

#### DAYLIGHTING CONTROL





Fax: 416.266.5484 Toll Free: 877.245.9943