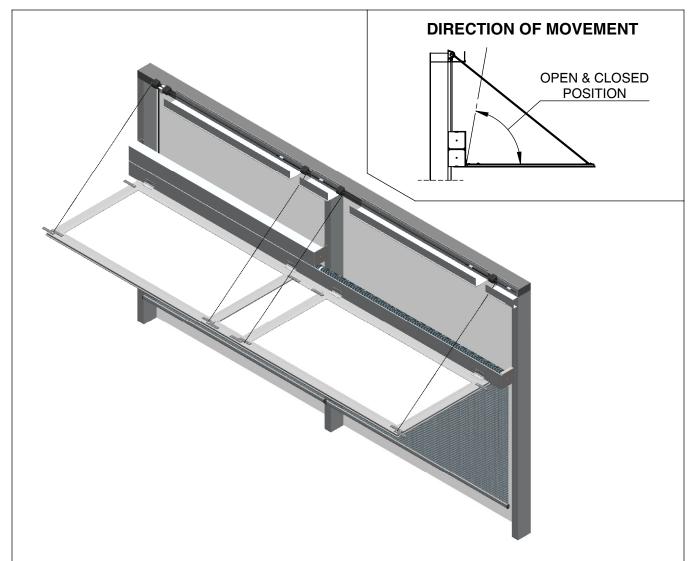

## **LIGHT SHELF**AUTOMATED LIGHT MANAGEMENT SYSTEM

#### **SUN GLOW FEATURES & BENEFITS**

| FEATURES                        | BENEFITS                                                                                                   |
|---------------------------------|------------------------------------------------------------------------------------------------------------|
| DAYLIGHT CONTROL                | LIGHT SHELF CAN BE POSITIONED TO OPTIMIZE THE AMOUNT OF LIGHT THAT ENTERS AN INTERIOR SPACE                |
| ALUMINUM FRAME DESIGN           | ABLE TO ACHIEVE WIDER WIDTH PANELS                                                                         |
| POLYCARBONATE MATERIAL          | LIGHT WEIGHT AND OFFERS FLEXIBLE LIGHT MANAGEMENT                                                          |
| ALUMINUM AIRCRAFT CABLE         | STRONG AIRCRAFT CABLE PROVIDES A SMOOTH AND EFFORTLESS MOTION WHEN OPERATING THE LIGHT SHELF               |
| MOTORIZED                       | INTEGRATED INTO BUILDING MANAGEMENT SYSTEM                                                                 |
| INSERT (OPTIONAL)               | INSERT BETWEEN EACH SHELF HELPS SHELF OPERATE TOGETHER AND CAN BE REMOVED FOR A DEMISING WALL IF NESSESARY |
| TOP CABLE COVER (OPTIONAL)      | CABLE COVER HIDES AIRCRAFT CABLE AND PROVIDES A FINISHED LOOK                                              |
| SCALE: NONE DWG NUMBER: LS-M-01 | DATE: OCTOBER 7, 2015 REV: 0 DRAWN BY: M.E.                                                                |

### **LIGHT SHELF AUTOMATED LIGHT MANAGEMENT SYSTEM**

TOP CABLE COVER (OPTIONAL)

Fax: 416.266.5484 Toll Free: 877.245.9943