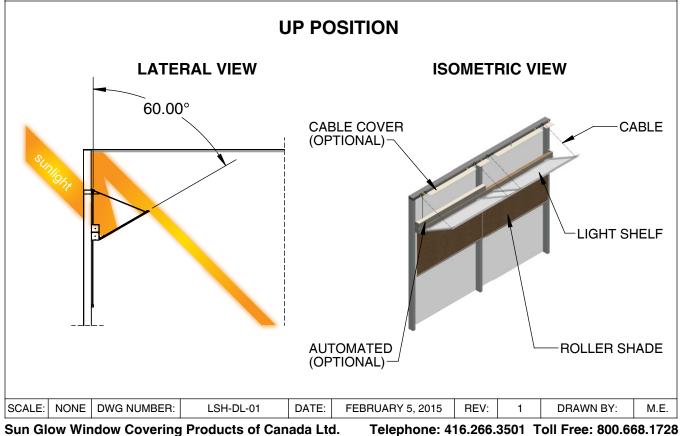

|
| INSERT (OPTIONAL)               | INSERT BETWEEN EACH SHELF HELPS SHELF OPERATE TOGETHER AND CAN BE REMOVED FOR A DEMISING WALL IF NESSESARY |
| TOP CABLE COVER (OPTIONAL)      | CABLE COVER HIDES AIRCRAFT CABLE AND PROVIDES A FINISHED LOOK                                              |
| SCALE: NONE DWG NUMBER: LS-M-01 | DATE: OCTOBER 7, 2015 REV: 0 DRAWN BY: M.E.                                                                |

**Telephone: 416.266.3501 Toll Free: 800.668.1728**Fax: 416.266.5484 Toll Free: 877.245.9943

# SUN GLOW

### **LIGHT SHELF AUTOMATED LIGHT MANAGEMENT SYSTEM**

TOP CABLE COVER (OPTIONAL)



Fax: 416.266.5484 Toll Free: 877.245.9943



### **LIGHT SHELF AUTOMATED LIGHT MANAGEMENT SYSTEM**

#### DAYLIGHTING CONTROL





Fax: 416.266.5484 Toll Free: 877.245.9943