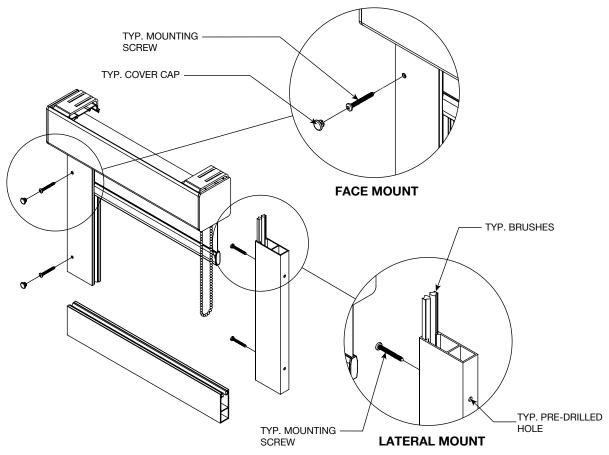

## **U Side and Bottom Channels**

Order Code: U Side Channels: SC

U Side and Bottom Channels: SBC

## **Features and Benefits**

- Eliminates 99% of direct light. A small amount of indirect light may still be visible.
- Aluminum 2.5" side and bottom channel with brush.
- Recommended for inside mount applications.
- We pre-drill to your specifications based on lateral or face mount.

- Available in anodized, white, and black.
- · Maximum length of 16 feet.
- Bottom bar options are limited to Plain Hem.
- Recommended use with Fascia and Vision.

www.mysunglow.com SG Retail Price Guide Revision 6.2 2023-07-24 Page 33