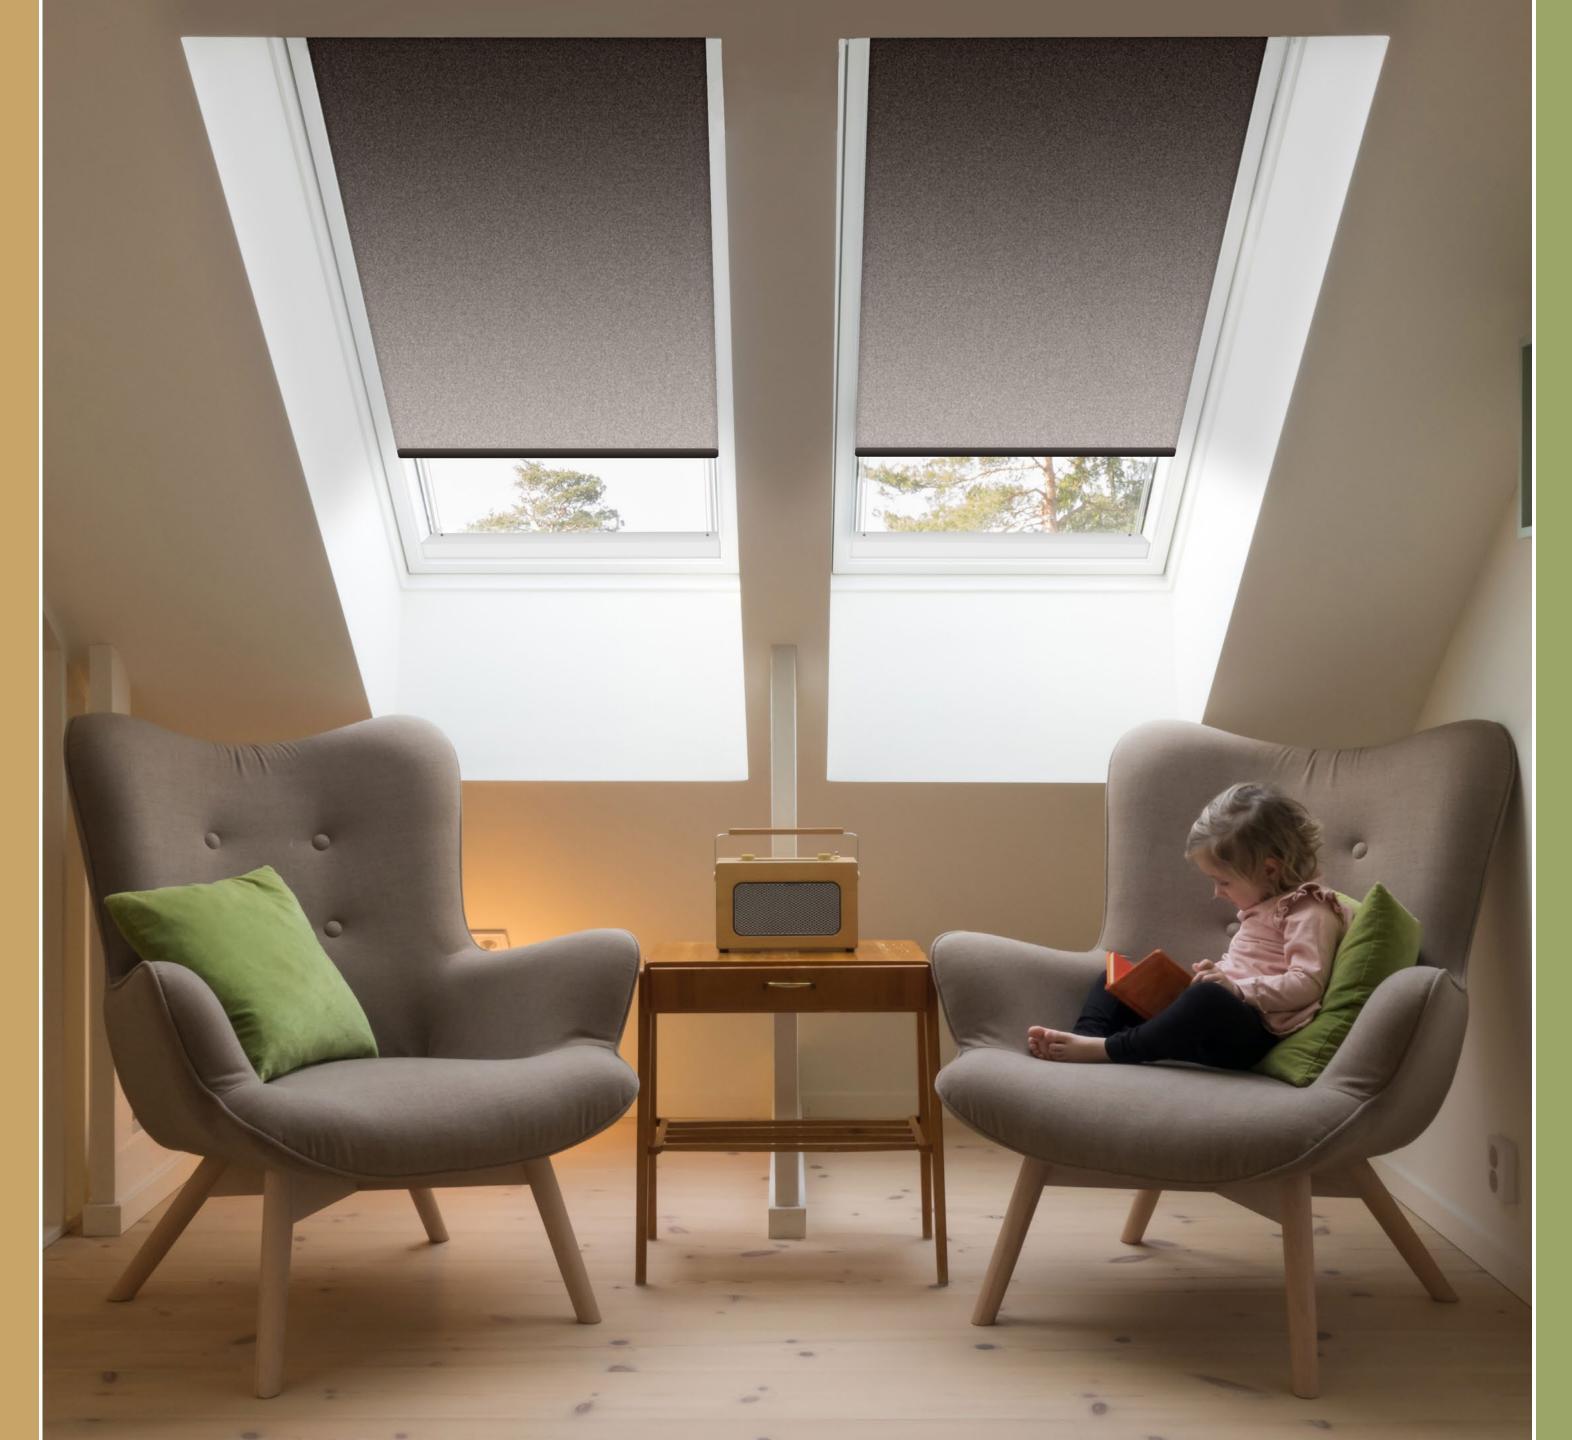

## **Skylights Made Beautiful**

With complete control over daylight at any angle, The Nimbus System helps you maintain comfortable temperatures year round.

- \* Powered by Somfy Motors somfy
- \* Can make with V84, V102 or Fascia at one end and spring box at the other
- \* Available in white or anodized to complement a variety of decor
- \* Bottom Bar connects to guide rails and support bars provided to minimize fabric sagging
- \* Symmetrical light gaps for a balanced appearance
- \* Choose from Sun Glow's impressive collection of exclusive roller shade fabrics
- \* Can be installed as a stand alone system, integrated into a smart home system, or integrated into a building management system