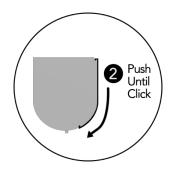

## 3 INSTALL THE FASCIA COVER

Hook the Fascia cover onto the top of each mounting bracket, and push forward until the Fascia cover engages at the bottom of each mounting bracket.