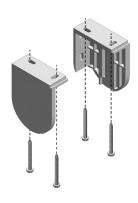

#### **INSTALL MOUNTING BRACKETS**

#### STEP 2A: CEILING MOUNT

#### STEP 2B: WALL MOUNT