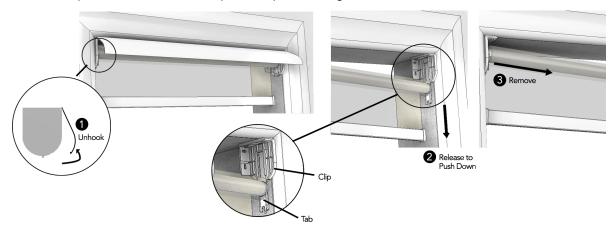

# TAKE THE SHADE DOWN (ENSURE UPPER LIMIT HAS BEEN REACHED)

Remove the Fascia cover from the mounting brackets by pulling from the bottom and lifting up. Push the tab on the clip to the left to release, and pull the clip from the right side of the bracket. The shade can now be removed.