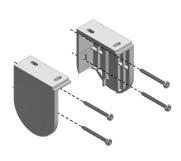

#### **INSTALL MOUNTING BRACKETS**

#### STEP 2A: CEILING MOUNT

#### STEP 2B: WALL MOUNT