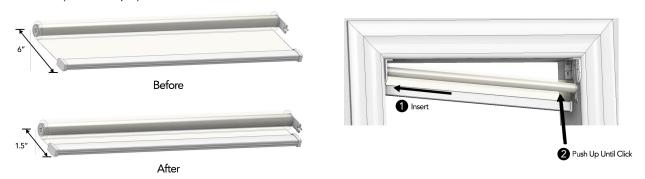

#### ROTATE SHADE TO SET NEW LIMIT

Roll the shade by hand to a new upper limit. Insert the shade into the left mounting bracket. With the clip in the down position, slowly insert the clip into the right mounting bracket. Make sure the shade is in the locked position (refer to step 2).