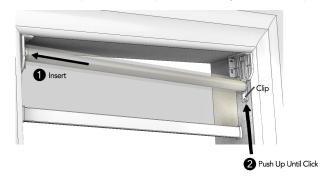

## 2 INSTALL THE SHADE

Insert the shade into the left mounting bracket. The clip will be attached to the right side of the shade. With the clip in the down position, slowly insert the clip into the right mounting bracket.