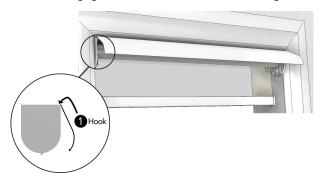

## 3 INSTALL THE FASCIA COVER

Hook the Fascia cover onto the top of each mounting bracket, and push forward until the Fascia cover engages at the bottom of each mounting bracket.