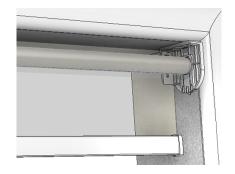

## 3 INSTALL THE FASCIA COVER

Hook the Fascia cover onto the top of each mounting bracket, and push forward until the Fascia cover engages at the bottom of each mounting bracket.