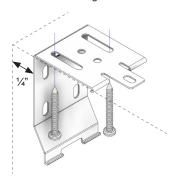

#### **CEILING MOUNT**

For ceiling mount applications, please ensure that you leave a ¼" between the wall and the mounting bracket to facilitate mounting and dismounting.