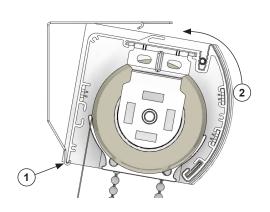

## INSTALL THE SHADE

- With the curved face of the cassette facing you, (1) insert the back edge of the cassette onto the bottom of each mounting bracket, as shown below.
- (2) Starting from the center of the shade, push the cassette back and up until the cassette snaps into the top tab of the mounting bracket.
- (3) You should hear an audible click as the cassette snaps in to the mounting brackets. Repeat this process for each bracket.