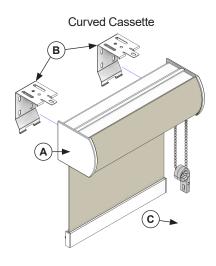

#### **Component List**

- A. Shade
- **B.** Mounting Brackets
- c. Safety Shield

## INSTALL THE SHADE

- With the curved face of the cassette facing you, (1) insert the back edge of the cassette onto the bottom of each mounting bracket, as shown below.
- (2) Starting from the center of the shade, push the cassette back and up until the cassette snaps into the top tab of the mounting bracket.
- (3) You should hear an audible click as the cassette snaps in to the mounting brackets. Repeat this process for each bracket.