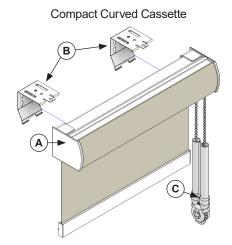

#### **Component List**

- A. Shade
- **B.** Mounting Brackets
- c. Safety Shield

## INSTALL THE SHADE

- With the curved face of the cassette facing you, (1) insert the back edge of the cassette onto the bottom of each mounting bracket, as shown below.
- (2) Starting from the center of the shade, push the cassette back and up until the cassette snaps into the top tab of the mounting bracket.
- (3) You should hear an audible click as the cassette snaps in to the mounting brackets. Repeat this process for each bracket.