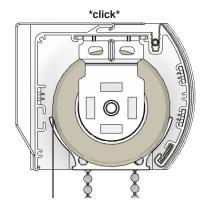

## INSTALL THE SHADE

- With the curved face of the cassette facing you, (1) insert the back edge of the cassette onto the bottom of each mounting bracket, as shown below.
- (2) Starting from the center of the shade, push the cassette back and up until the cassette snaps into the top tab of the mounting bracket.
- (3) You should hear an audible click as the cassette snaps in to the mounting brackets. Repeat this process for each bracket.