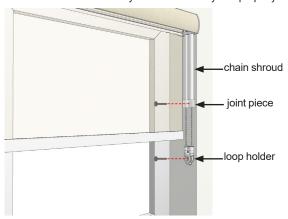

### 5 INSTALL THE SAFETY SHIELD

NOTE: For shades with chain operation only.
Ensure that Safety Shield is carefully and properly installed.

The loop holder and joint piece must be affixed to a wall or window frame.

Gently pull the loop holder taut and affix with a screw, then ensure that the chain shroud is raised before installing the joint piece with another screw.