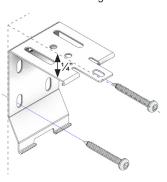

#### **WALL MOUNT**

For wall mount applications, please ensure that you leave a ¼" between the ceiling and the mounting bracket to facilitate mounting and dismounting.

\* 50mm bracket may vary in shape