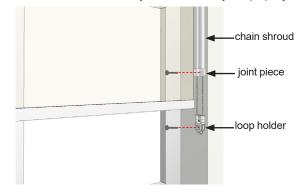

#### **INSTALL THE SAFETY SHIELD** NOTE: For shades with chain operation only.

Ensure that Safety Shield is carefully and properly installed.

The loop holder and joint piece must be affixed to a wall or window frame.

Gently pull the loop holder taut and affix with a screw, then ensure that the chain shroud is raised before installing the joint piece with another screw.