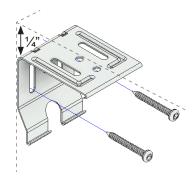

#### WALL MOUNT

For wall mount applications, please ensure that you leave a ¼" between the ceiling and the mounting bracket to facilitate mounting and dismounting.

\* 50mm bracket may vary in shape