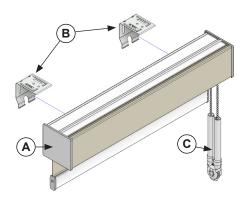

#### **Component List**

A.Shade

**B.** Mounting Brackets **C.** Safety Shield

Note:The Square Cassette can be configured in either reverse roll or regular roll. The installation process is identical regardless of this configuration.