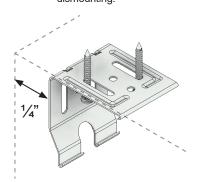

#### **CEILING MOUNT**

For ceiling mount applications, please ensure that you leave a ¼" between the wall and the mounting bracket to facilitate mounting and dismounting.