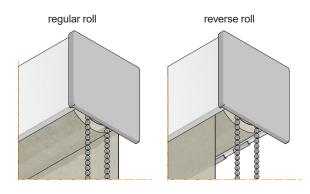

#### **Component List**

A.Shade

**B.** Mounting Brackets **C.** Safety Shield

Note:The Square Cassette can be configured in either reverse roll or regular roll. The installation process is identical regardless of this configuration.