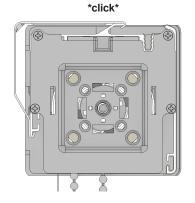

## 4 INSTALL THE SHADE

- With the front face of the cassette facing you, (1) insert the back edge of the cassette onto the bottom of each mounting bracket, as shown below.
- (2) Starting from the center of the shade, push the cassette back and up until the cassette snaps into the top tab of the mounting bracket.
- (3) You should hear an audible click as the cassette snaps in to the mounting brackets. Repeat this process for each bracket.