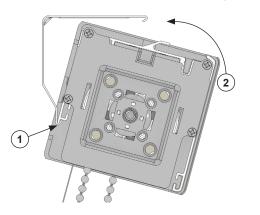

## 4 INSTALL THE SHADE

- With the front face of the cassette facing you, (1) insert the back edge of the cassette onto the bottom of each mounting bracket, as shown below.
- (2) Starting from the center of the shade, push the cassette back and up until the cassette snaps into the top tab of the mounting bracket.
- (3) You should hear an audible click as the cassette snaps in to the mounting brackets. Repeat this process for each bracket.