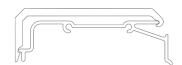

the brackets be securely mounted, level, and aligned to each other. Shimming may be required.

2

## **INSTALL MOUNTING BRACKETS**

Attach Flex Mounting Brackets using two #8x1.5" Pan Head Zinc Screws included or equivalent, depending on the surface type. Ensure all screws should be securely fastened to a sturdy structure. For outside wall mounted applications, a spacer plate might be required.





# INSTALL VISION™ ROLLER SHADE SYSTEM

With the Front Fascia facing you, insert the front edge of the Assembly Bracket onto the front lip of each Flex Mounting Bracket, push upward and back until the back edge of the Assembly Bracket snaps into the bottom tab of the Flex Mounting Bracket. **Repeat this process for each bracket**.

#### **V84 FLEX**

#### Open Position



**Closed Position** 



#### **V84 FLEX**

#### Open Position



**Closed Position** 



## LEVELING THE SHADE



To adjust shade level if window is not square, follow the steps below. Turn the small Adjustment Screw on the Adjustable End Bracket either clockwise to raise the shade or counter clockwise to lower the shade until the shade is level.

5

## **INSTALL THE SAFETY SHIELD**

**NOTE:** For shades with chain operation only.
Ensure that Safety Shield is carefully and properly installed.