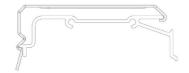

er. Shimming may be required.

2

## **INSTALL MOUNTING BRACKETS**

Attach Flex Mounting Brackets using two #8x1.5" Pan Head Zinc Screws included or equivalent, depending on the surface type. Ensure all screws should be securely fastened to a sturdy structure. For outside wall mounted applications, a spacer plate might be required.





# INSTALL VISION™ ROLLER SHADE SYSTEM

With the Front Fascia facing you, insert the front edge of the Assembly Bracket onto the front lip of each Flex Mounting Bracket, push upward and back until the back edge of the Assembly Bracket snaps into the bottom tab of the Flex Mounting Bracket. **Repeat this process for each bracket**.

#### **V84 FLEX**

#### Open Position



**Closed Position** 



#### **V84 FLEX**

#### Open Position



**Closed Position** 



## LEVELING THE SHADE



To adjust shade level if window is not square, follow the steps below. Turn the small Adjustment Screw on the Adjustable End Bracket either clockwise to raise the shade or counter clockwise to lower the shade until the shade is level.

5

## **INSTALL THE SAFETY SHIELD**

**NOTE:** For shades with chain operation only.
Ensure that Safety Shield is carefully and properly installed.