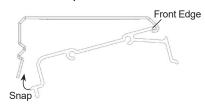

# INSTALL VISION™ ROLLER SHADE SYSTEM

With the Front Fascia facing you, insert the front edge of the Assembly Bracket onto the front lip of each Flex Mounting Bracket, push upward and back until the back edge of the Assembly Bracket snaps into the bottom tab of the Flex Mounting Bracket. **Repeat this process for each bracket**.