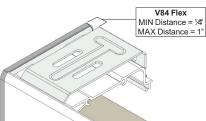

## **INSTALL MOUNTING BRACKETS**

Attach Flex Mounting Brackets using two #8x1.5" Pan Head Zinc Screws included or equivalent, depending on the surface type. Ensure all screws should be securely fastened to a sturdy structure. For outside wall mounted applications, a spacer plate might be required.