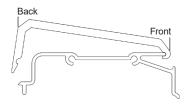

# INSTALL VISION™ ROLLER SHADE SYSTEM

With the Front Fascia facing you, insert the front edge of the Assembly Bracket onto the front lip of each Flex Mounting Bracket, push upward and back until the back edge of the Assembly Bracket snaps into the bottom tab of the Flex Mounting Bracket. **Repeat this process for each bracket**.