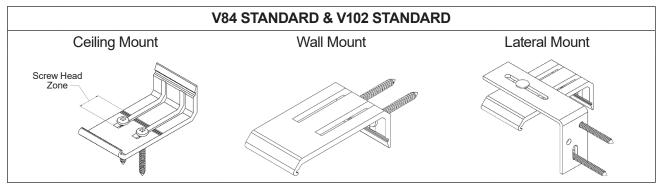

## **INSTALL MOUNTING BRACKETS**

Attach Flex Mounting Brackets using two #8x1.5" Pan Head Zinc Screws included or equivalent, depending on the surface type. Ensure all screws should be securely fastened to a sturdy structure. For outside wall mounted applications, a spacer plate might be required.

# INSTALL VISION™ ROLLER SHADE SYSTEM

With the Front Fascia facing you, insert the front edge of the Assembly Bracket onto the front lip of each Flex Mounting Bracket, push upward and back until the back edge of the Assembly Bracket snaps into the bottom tab of the Flex Mounting Bracket. **Repeat this process for each bracket**.