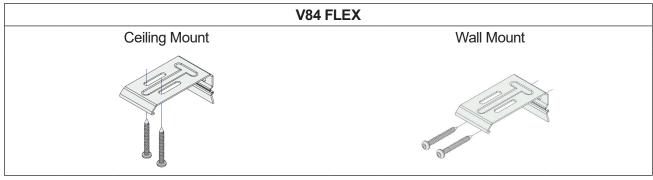

## **INSTALL MOUNTING BRACKETS**

Attach Flex Mounting Brackets using two #8x1.5" Pan Head Zinc Screws included or equivalent, depending on the surface type. Ensure all screws should be securely fastened to a sturdy structure. For outside wall mounted applications, a spacer plate might be required.

# INSTALL VISION™ ROLLER SHADE SYSTEM

With the Front Fascia facing you, insert the front edge of the Assembly Bracket onto the front lip of each Flex Mounting Bracket, push upward and back until the back edge of the Assembly Bracket snaps into the bottom tab of the Flex Mounting Bracket. **Repeat this process for each bracket**.