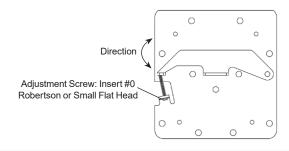

## LEVELING THE SHADE

To adjust shade level if window is not square, follow the steps below. Turn the small Adjustment Screw on the Adjustable End Bracket either clockwise to raise the shade or counter clockwise to lower the shade until the shade is level.