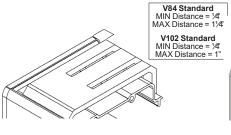

### **BRACKET POSITION**

Fully assembled & tested: Taking any Vision™ roller shade apart for any reason will void the warranty.

- Each Vision™ Roller Shade System comes standard with two mounting brackets.
- It is important that the brackets be securely mounted, level, and aligned to each other. Shimming may be required.

## **INSTALL MOUNTING BRACKETS**

Attach Flex Mounting Brackets using two #8x1.5" Pan Head Zinc Screws included or equivalent, depending on the surface type. Ensure all screws should be securely fastened to a sturdy structure. For outside wall mounted applications, a spacer plate might be required.