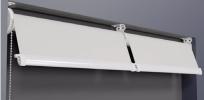

## Instructions for center guides (for side by side shades)

If mounting to the floor, install the deckplate mount

Push the wire in to the deckplate and tighten the retainer until taut