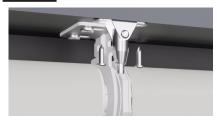

Raise the shade

Bring shade forward

Install the top swivel mounts

Thread the wire through the hem 5 end cap

Secure wire into top swivel mount and tighten the wire retainer

Thread nut on the bracket and screw in the wire retainer

Install bottom side L brackets

Feed wire through the retainer and pull tight with pliers

Tighten retainer to secure wire and trim excess wire