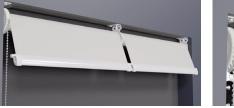

## Instructions for center guides (for side by side shades)

If mounting to the floor, install the deckplate mount

Push the wire in to the deckplate and tighten the retainer until taut