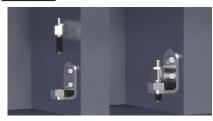

Install bottom side L brackets

Feed wire through the retainer and pull tight with pliers

Tighten retainer to secure wire and trim excess wire