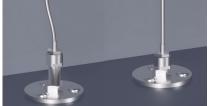

## Instructions for center guides (for side by side shades)

If mounting to the floor, install the deckplate mount

Push the wire in to the deckplate and tighten the retainer until taut