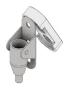

## Wire Guide **Installation Instructions**

Scan the QR code to see the video version of the installation instructions

or visit: http://bit.ly/3ZRaFQW (case sensitive)

IF REQUIRED: Use the provided spacers to help align the swivel mounts

Raise the shade

Bring shade forward

Install the top swivel mounts

Thread the wire through the hem 5 end cap

Secure wire into top swivel mount and tighten the wire retainer

Thread nut on the bracket and screw in the wire retainer