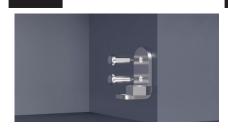

Raise the shade

Bring shade forward

Install the top swivel mounts

Thread the wire through the hem 5 end cap

Secure wire into top swivel mount and tighten the wire retainer

Thread nut on the bracket and screw in the wire retainer

Install bottom side L brackets

Feed wire through the retainer and pull tight with pliers

Tighten retainer to secure wire and trim excess wire