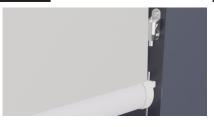

Raise the shade

Bring shade forward

Install the top swivel mounts

Thread the wire through the hem 5 end cap

Secure wire into top swivel mount and tighten the wire retainer

Thread nut on the bracket and screw in the wire retainer