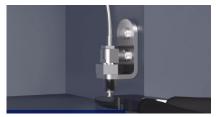

Raise the shade

Bring shade forward

Install the top swivel mounts

Thread the wire through the hem 5 end cap

Secure wire into top swivel mount and tighten the wire retainer

Thread nut on the bracket and screw in the wire retainer