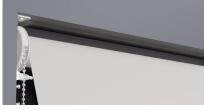

Raise the shade

Bring shade forward

Install the top swivel mounts

Thread the wire through the hem 5 end cap

Secure wire into top swivel mount and tighten the wire retainer

Thread nut on the bracket and screw in the wire retainer