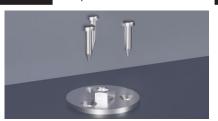

## Wire Guide **Installation Instructions**

Scan the QR code to see the video version of the installation instructions

or visit: http://bit.ly/3ZRaFQW (case sensitive)

IF REQUIRED: Use the provided spacers to help align the swivel mounts

## Instructions for center guides (for side by side shades)

If mounting to the floor, install the deckplate mount

Push the wire in to the deckplate and tighten the retainer until taut