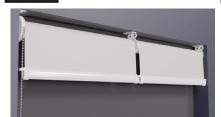

## Instructions for center guides (for side by side shades)

If mounting to the floor, install the deckplate mount

Push the wire in to the deckplate and tighten the retainer until taut