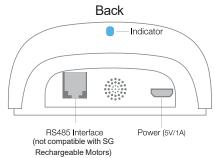

### Plug In the SG Connector

Plug in the power cable and ensure that the SG Connector is on. The indicator light will be solid blue.