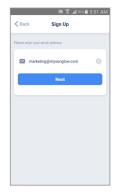

## SG Connector Quick Start Guide



### Plug In the SG Connector

Plug in the power cable and ensure that the SG Connector is on. The indicator light will be solid blue.







### **Download The App**

Search for "Connector" in the AppStore or on Google Play.

Download the Connector app:













# Create an Account By Following the Steps in the App









### **Configure the App**

See videos on our Youtube channel: https://goo.gl/jERW44



#### **Connect to a Smart Home Hub**

Add your SG Connector to your smart home environment using the Google Home app or the Amazon Alexa app. The SG Connector indicator will glow purple during pairing.

SG Connector can also be used with IFTTT, see their help files: https://help.ifttt.com/hc/en-us

Sun Glow Window Covering Products of Canada Ltd.

Sun Glow Window Covering Products of Canada Ltd Manufacturer & Wholesale Distributor



Add to Google Home: https://goo.gl/bjRzK4





Add to Amazon Alexa: https://goo.gl/snsYjk



Telephone: 416.266.3501 Toll Free: 800.668.1728 Fax: 416.266.5484 Toll Free: 877.245.9943