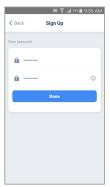

## SG Connector Quick Start Guide



### Plug In the SG Connector

Plug in the power cable and ensure that the SG Connector is on. The indicator light will be solid blue.







### **Download The App**

Search for "Connector" in the AppStore or on Google Play.

Download the Connector app:













# Create an Account By Following the Steps in the App









### **Configure the App**

See videos on our Youtube channel: https://goo.gl/jERW44



#### **Connect to a Smart Home Hub**

Add your SG Connector to your smart home environment using the Google Home app or the Amazon Alexa app. The SG Connector indicator will glow purple during pairing.

SG Connector can also be used with IFTTT, see their help files: https://help.ifttt.com/hc/en-us

Sun Glow Window Covering Products of Canada Ltd.

Sun Glow Window Covering Products of Canada Ltd Manufacturer & Wholesale Distributor



Add to Google Home: https://goo.gl/bjRzK4





Add to Amazon Alexa: https://goo.gl/snsYjk



Telephone: 416.266.3501 Toll Free: 800.668.1728 Fax: 416.266.5484 Toll Free: 877.245.9943