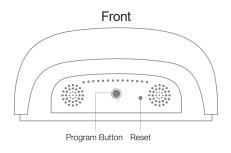

### Plug In the SG Connector

Plug in the power cable and ensure that the SG Connector is on. The indicator light will be solid blue.