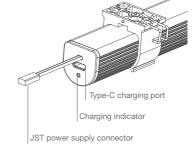

# 02 Instruction

### Charging Instruction:

- 1.Insert charger cable into the Type-C female connector of the lithium battery wand.
- 2. The orange LED is on to indicate that the lithium battery wand is charging.
- 3. The blue LED is on to indicate that the lithium battery is fully charged.

### Power Supply Instruction:

Connect the JST connector of battery wand to the motor to work.