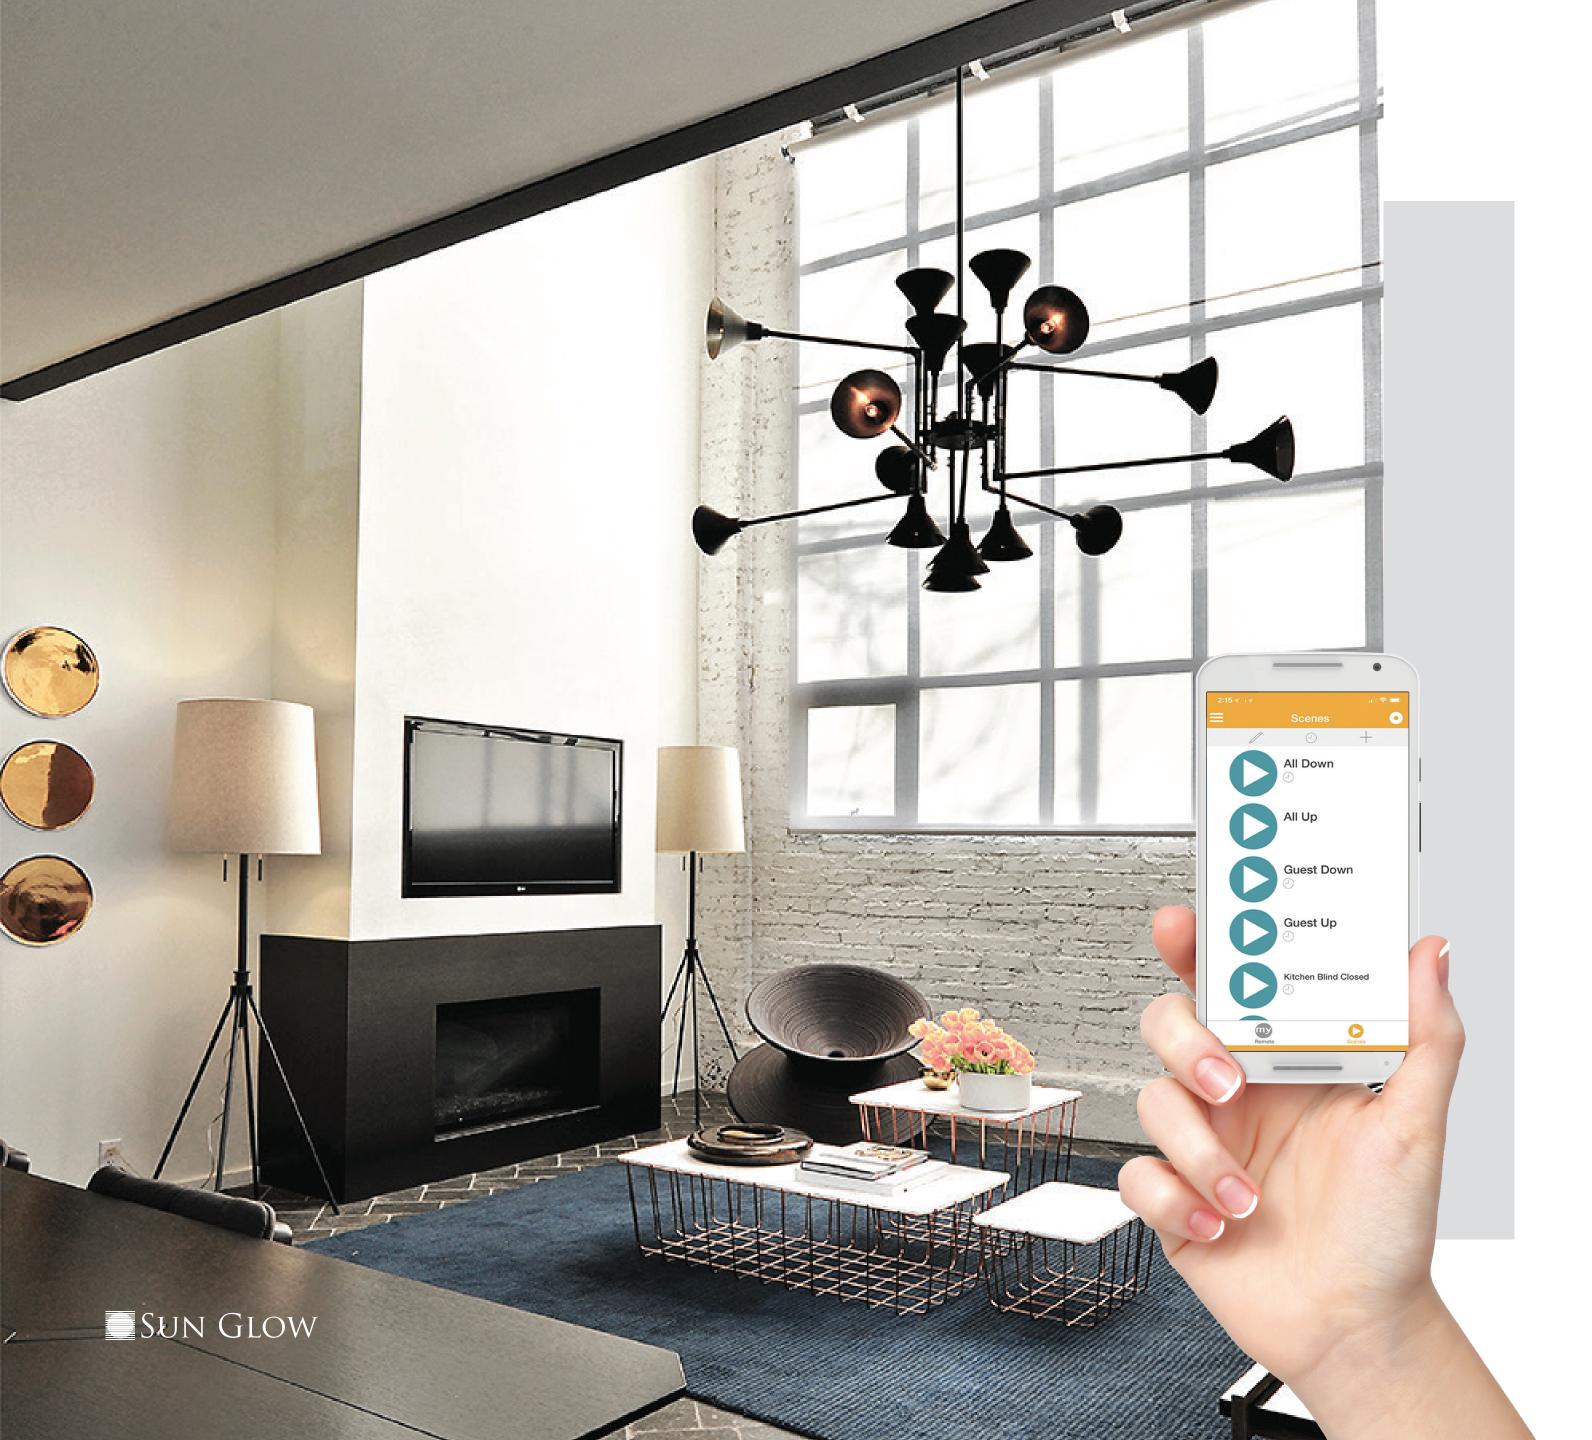

## Roller Shades

The timeless Sun Glow roller shade is prized for its simplicity and reliability. With a famously diverse fabric selection, multiple manual and chainless options (LAM, Zero Gravity and Neo Chainless), Stealth Automation and Somfy motor capabilities, this versatile shade can suit virtually any application.

# Stealth Automation

Our Stealth Automation products feature robust motors with bi-directional communication, solar power, and smart home integration. Our motors make home automation simple and affordable. The new Zigbee 3.0 protocol enables WiFi based control via the Smart Life app for intuitive smart home control.

# Somfy Automation

We carry the full range of Somfy systems, accessories, and components.

Our Somfy experts advise and support our clients all the way from selection to implementation.

Sun Glow's Somfy experts can help you set up everything from simple RTS automation, to home integration, as well as intelligent Somfy Digital Networks and building integration systems.