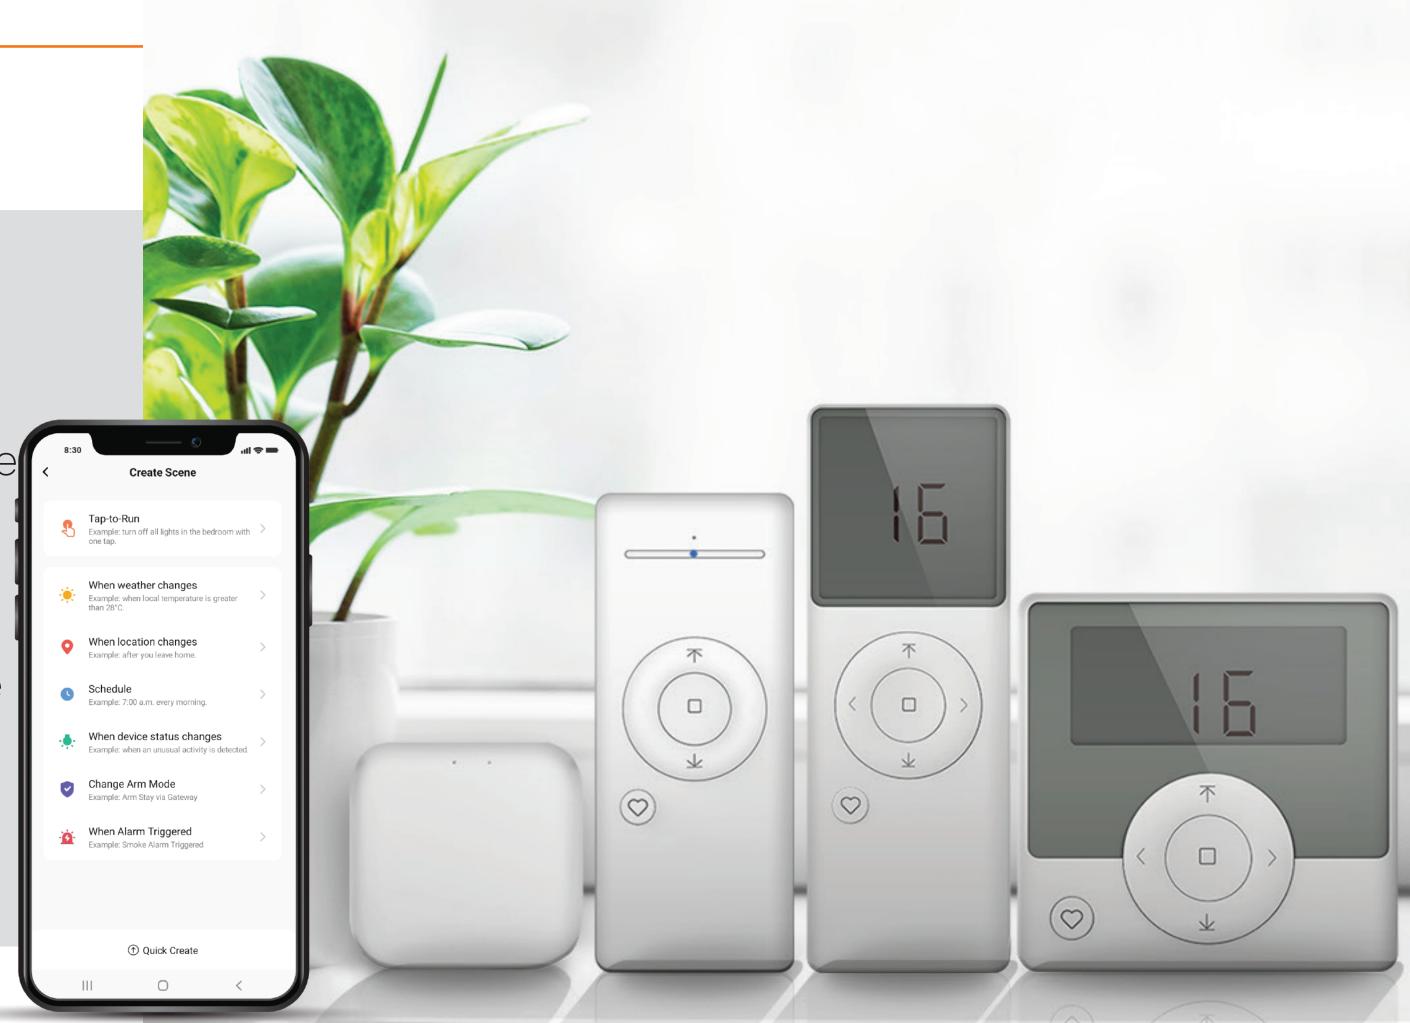

# Stealth Automation

Our Stealth Automation products feature robust motors with bi-directional communication, solar power, and smart home integration. Our motors make home automation simple and affordable. The new Zigbee 3.0 protocol enables WiFi based control via the Smart Life app for intuitive smart home control.

# Somfy Automation

We carry the full range of Somfy systems, accessories, and components.

Our Somfy experts advise and support our clients all the way from selection to implementation.

Sun Glow's Somfy experts can help you set up everything from simple RTS automation, to home integration, as well as intelligent Somfy Digital Networks and building integration systems.