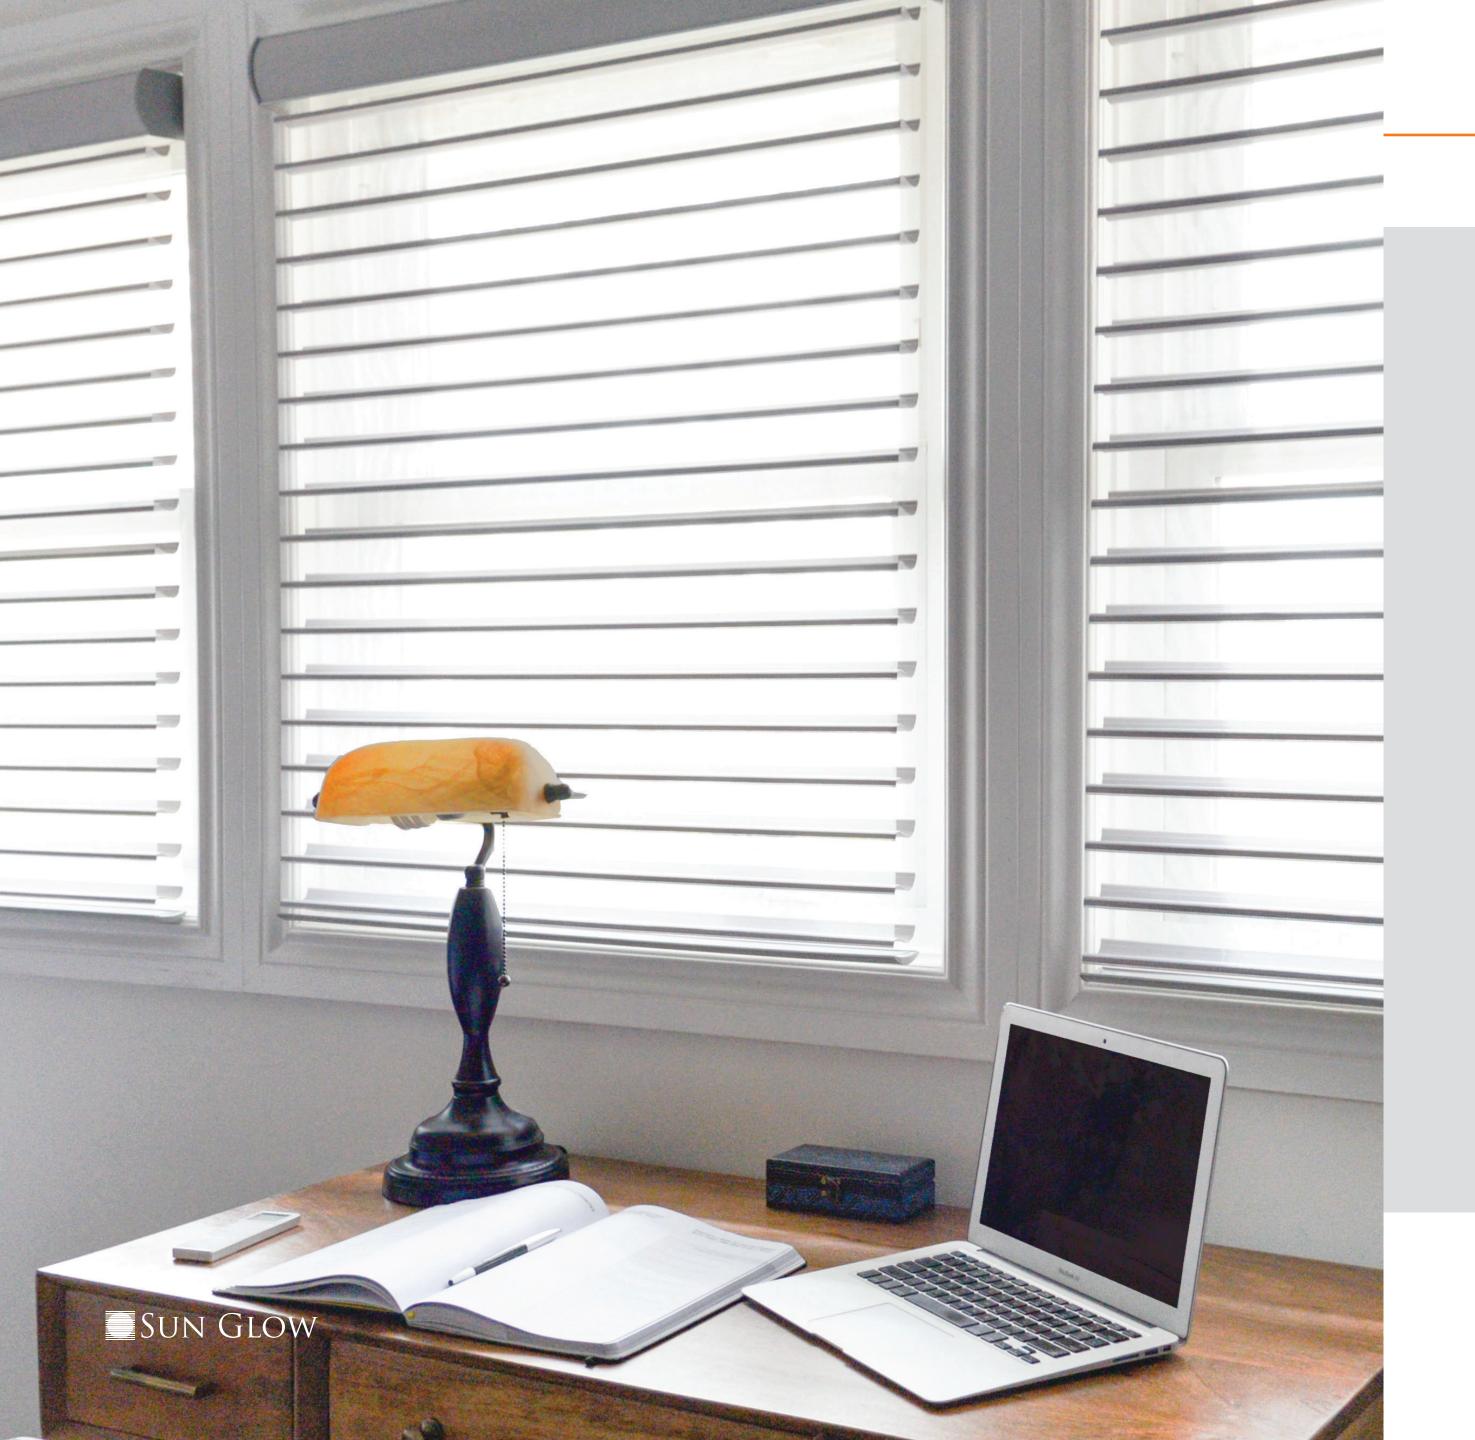

## Illusions Shades

The Illusions system offers both soft, filtered light and total privacy. Control the tilt of the opaque vanes in gradual increments to achieve the precise light levels you desire. A unique bottom bar features a custom weighting system for zero light penetration across the bottom.