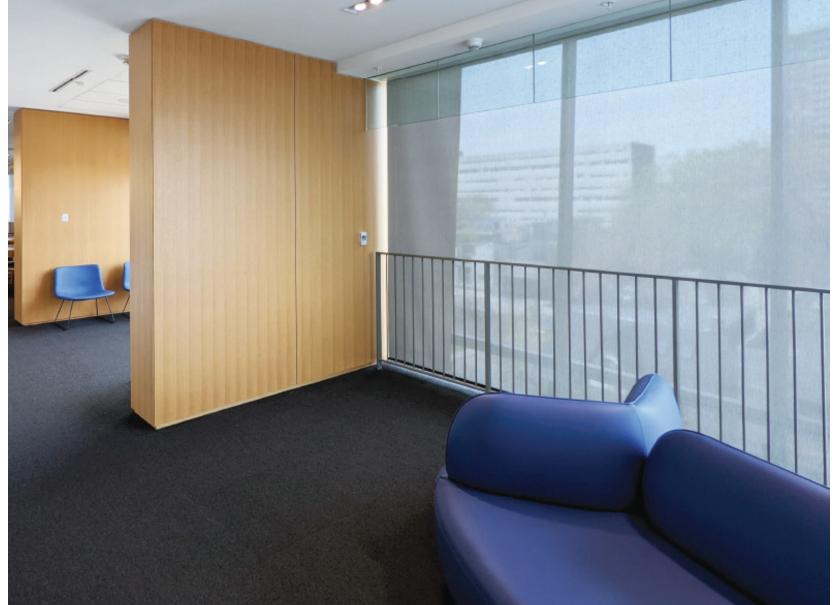

## Roller Shades

The timeless Sun Glow roller shade is prized for its simplicity and reliability. With a famously diverse fabric selection, multiple manual and chainless options (LAM, Zero Gravity and Neo Chainless), Stealth Automation and Somfy motor capabilities, this versatile shade can suit virtually any application.