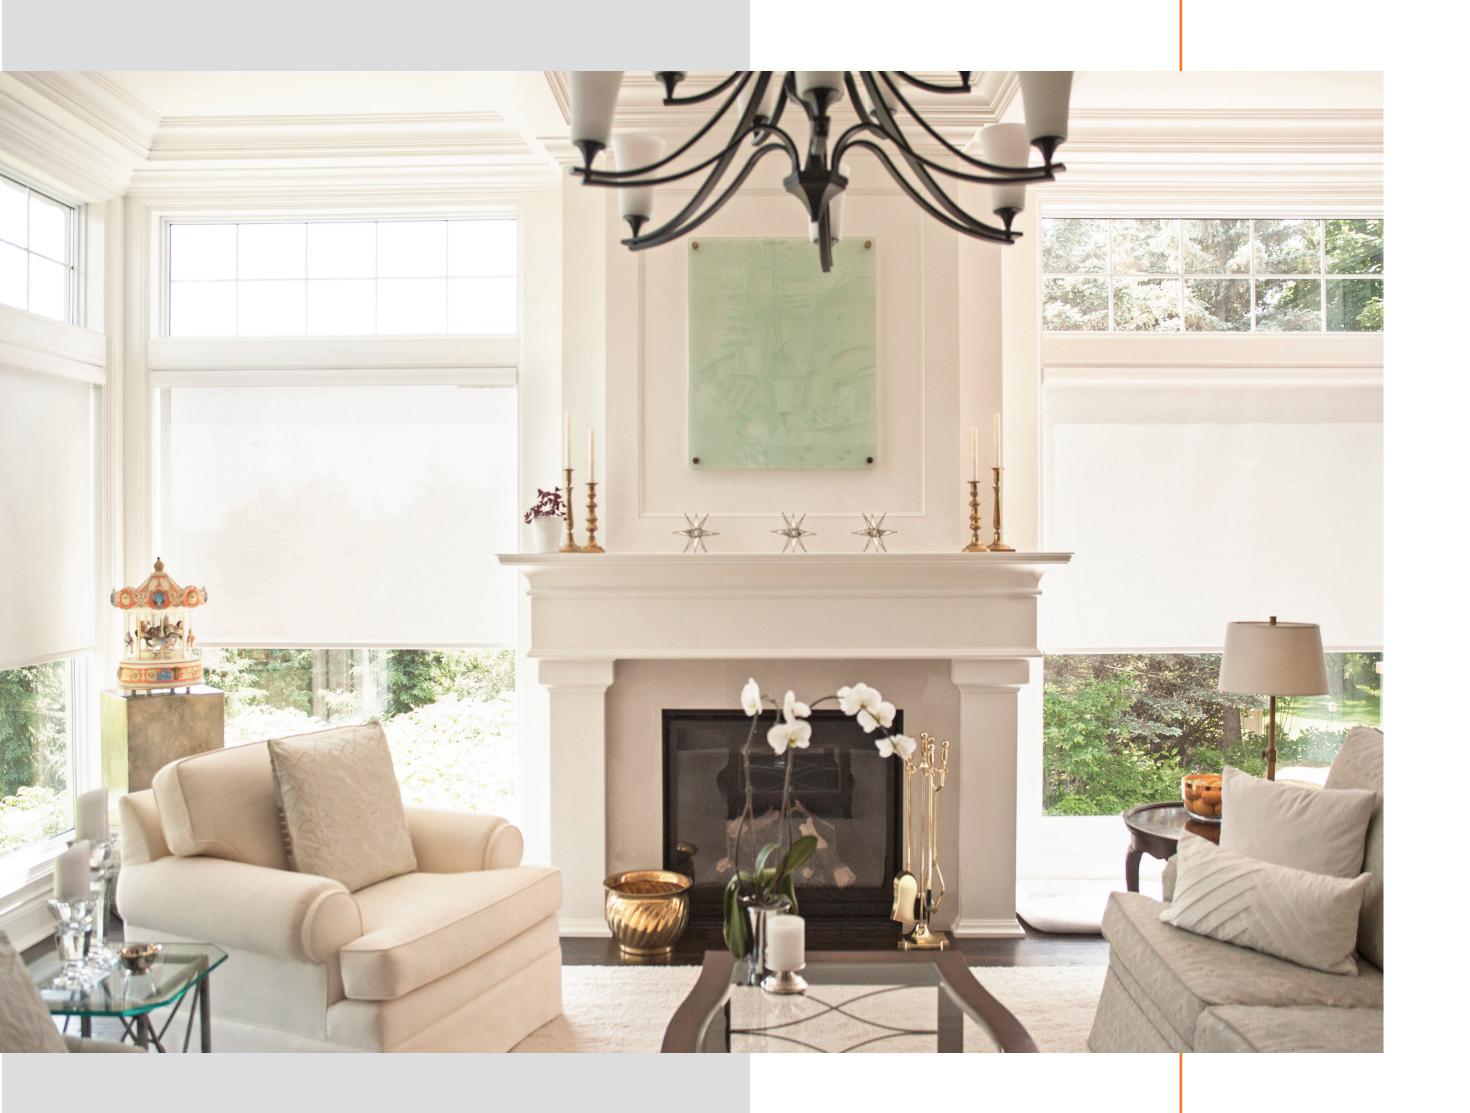

## Roller Shades

The timeless Sun Glow roller shade is prized for its simplicity and reliability. With a famously diverse fabric selection, multiple manual and chainless options (LAM, Zero Gravity and Neo Chainless), Stealth Automation and Somfy motor capabilities, this versatile shade can suit virtually any application.