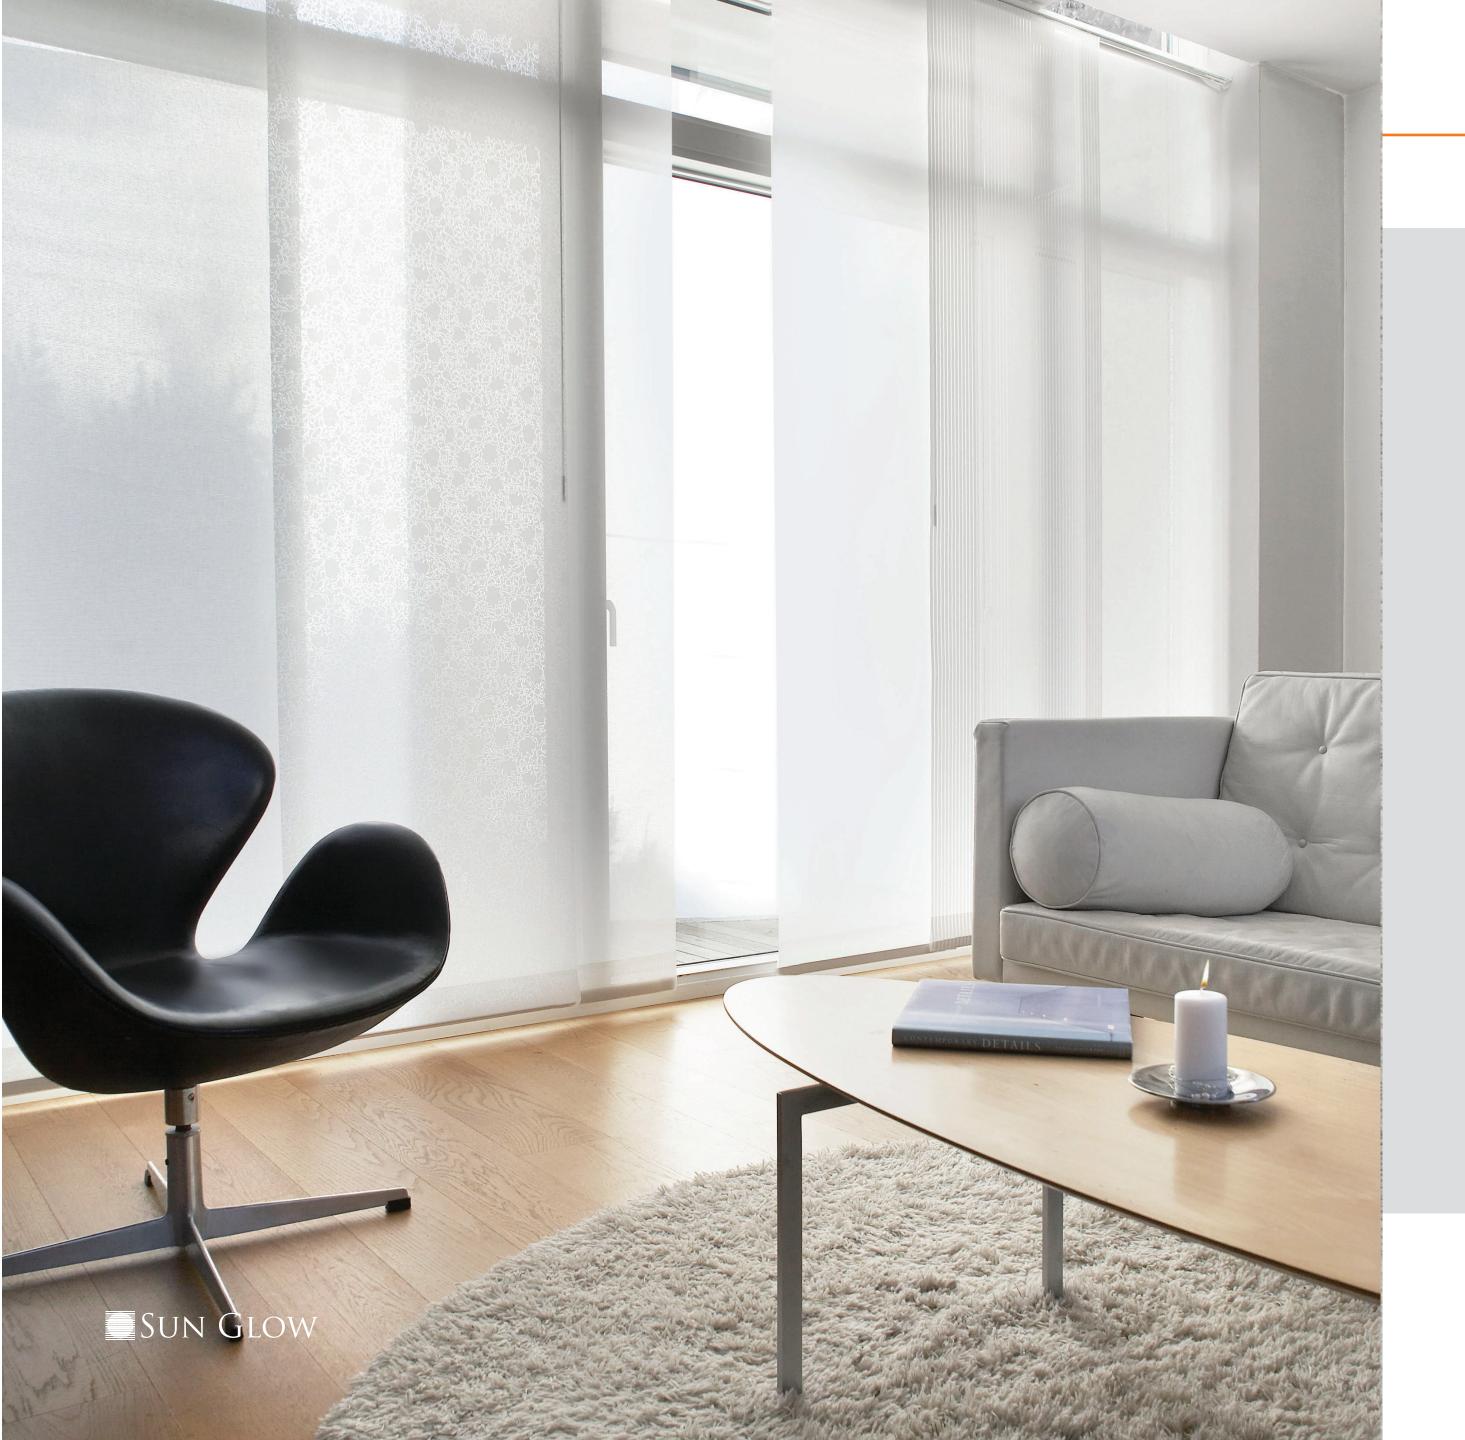

## Panel Tracks

A contemporary design of multiple panels, the Sun Glow panel track system is ideal for large windows, patio doors, or room dividers.

- Manual or automated operation
- Panels can open from the left, right, or split to open from the centre
- Many fabric choices available