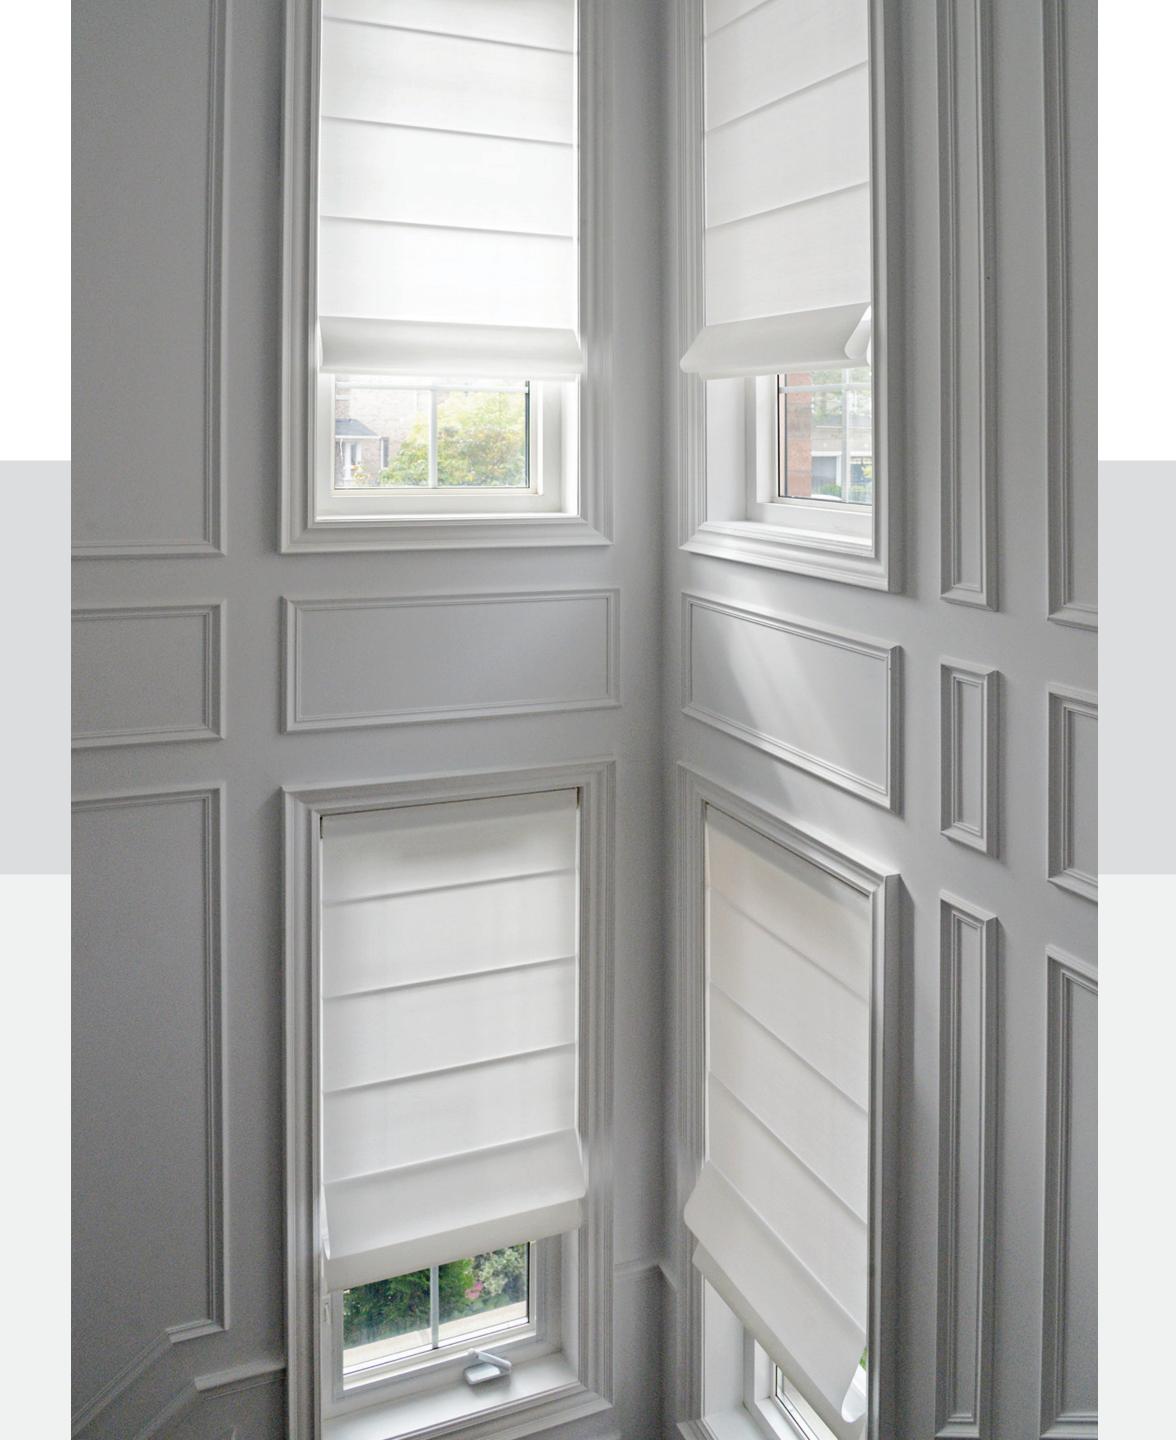

## Roman Shade

#### **Motorized Roman Shades**

Classic sophistication with intuitive automation.

- Compatible with small and large windows
- Motorized control using Stealth Automation and Somfy motors
- Velcro-attached fabric front to enhance the aesthetic of your shades

### Slim Roman Shades

Add a luxurious and sophisticated feel to any room.

- The headrail profile allows you to install in window frames with shallow mounting depths
- Clutch design allows for smooth operation with all chain options Easy snap-in installation with simple, flexible mounting brackets
- Velcro-attached fabric front for an enhanced aesthetic