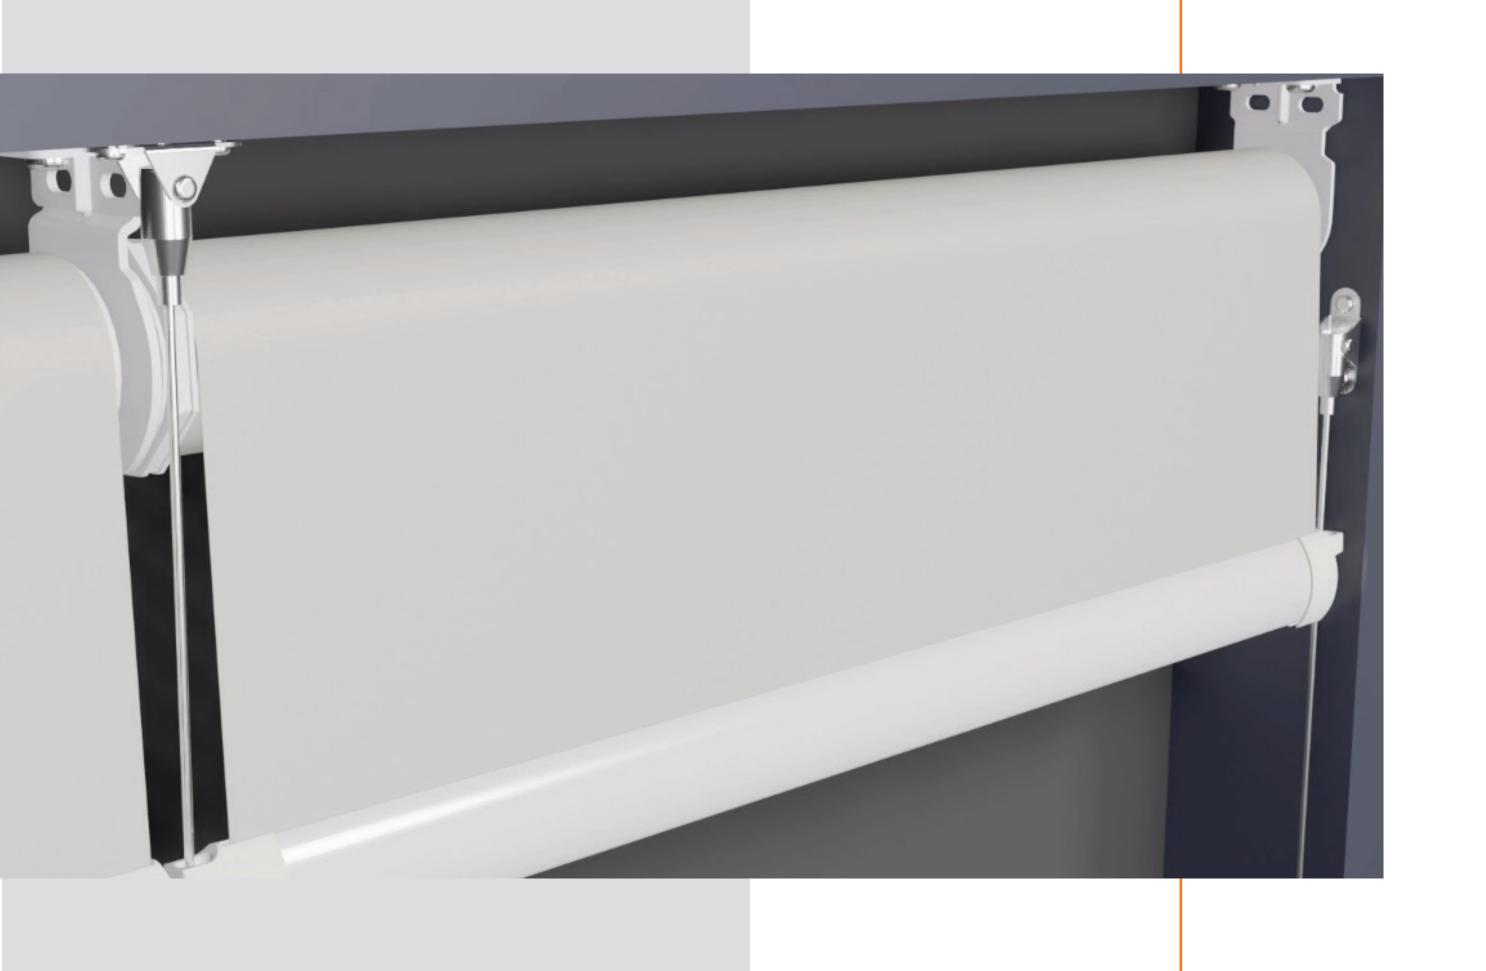

### Modular Roller Shade Systems

Vision is Sun Glow's modular roller shade system. It provides solutions to many of the problems encountered by competing roller shade products.

- Delivered as a completely assembled unit.
- Pre-balanced and tested to ensure ideal performance.
- Unique floating system allows for post-installation leveling and adjustments.
- Can be controlled by chain, Neo chainless, or automation.
- Modular design for cost-effective configurations.
- Minimal symmetrical light gap offers greater solar control and a balanced aesthetic appearance.
- Counter balanced system allows the shade to be drawn by the bottom bar without damaging the clutch.