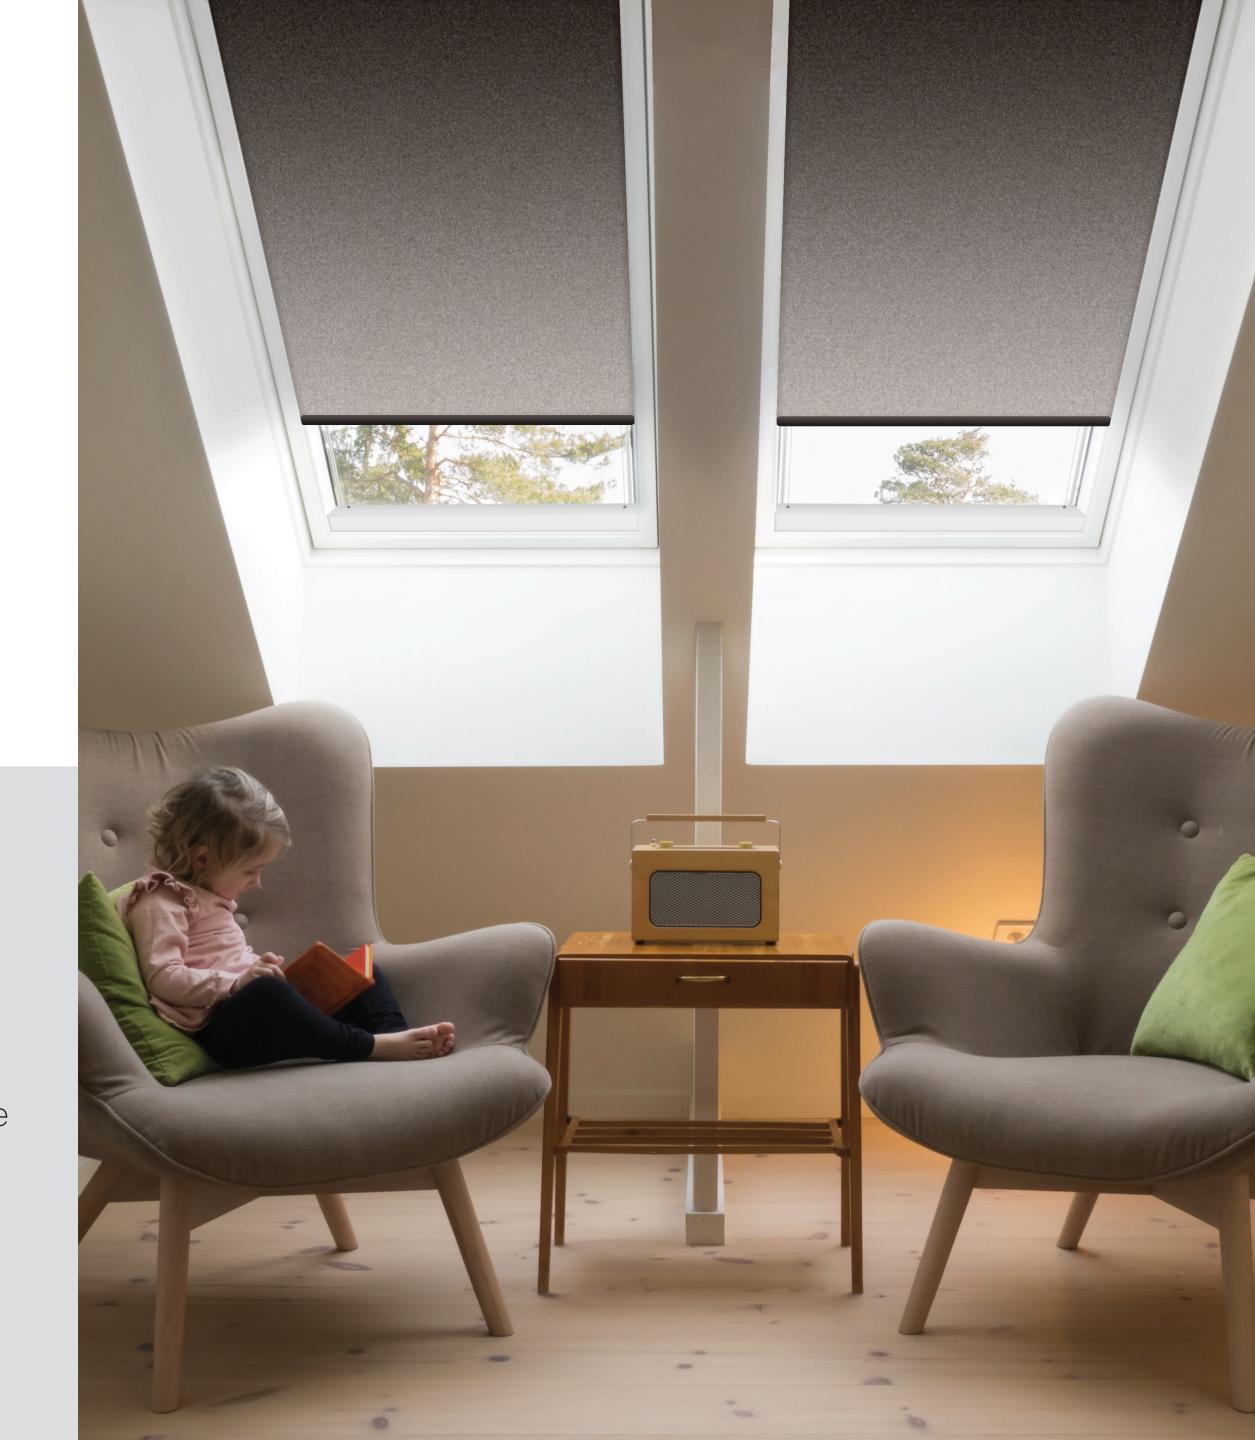

# Nimbus Skylight Shades

### Skylights Made Beautiful

With complete control over daylight at any angle, The Nimbus System helps you maintain comfortable temperatures year round.

- Powered by a Somfy Motors
- Made with Vision V84 & V102 at one end and spring box at the other
- Available in white or anodized to complement a variety of decor
- Guide rails and support bars provided to minimize fabric sagging
- Symmetrical light gaps for a balanced appearance
- Choose from Sun Glow's impressive collection of roller shade fabrics
- Can be installed as a stand alone system, integrated into a smart home system, or integrated into a building management system