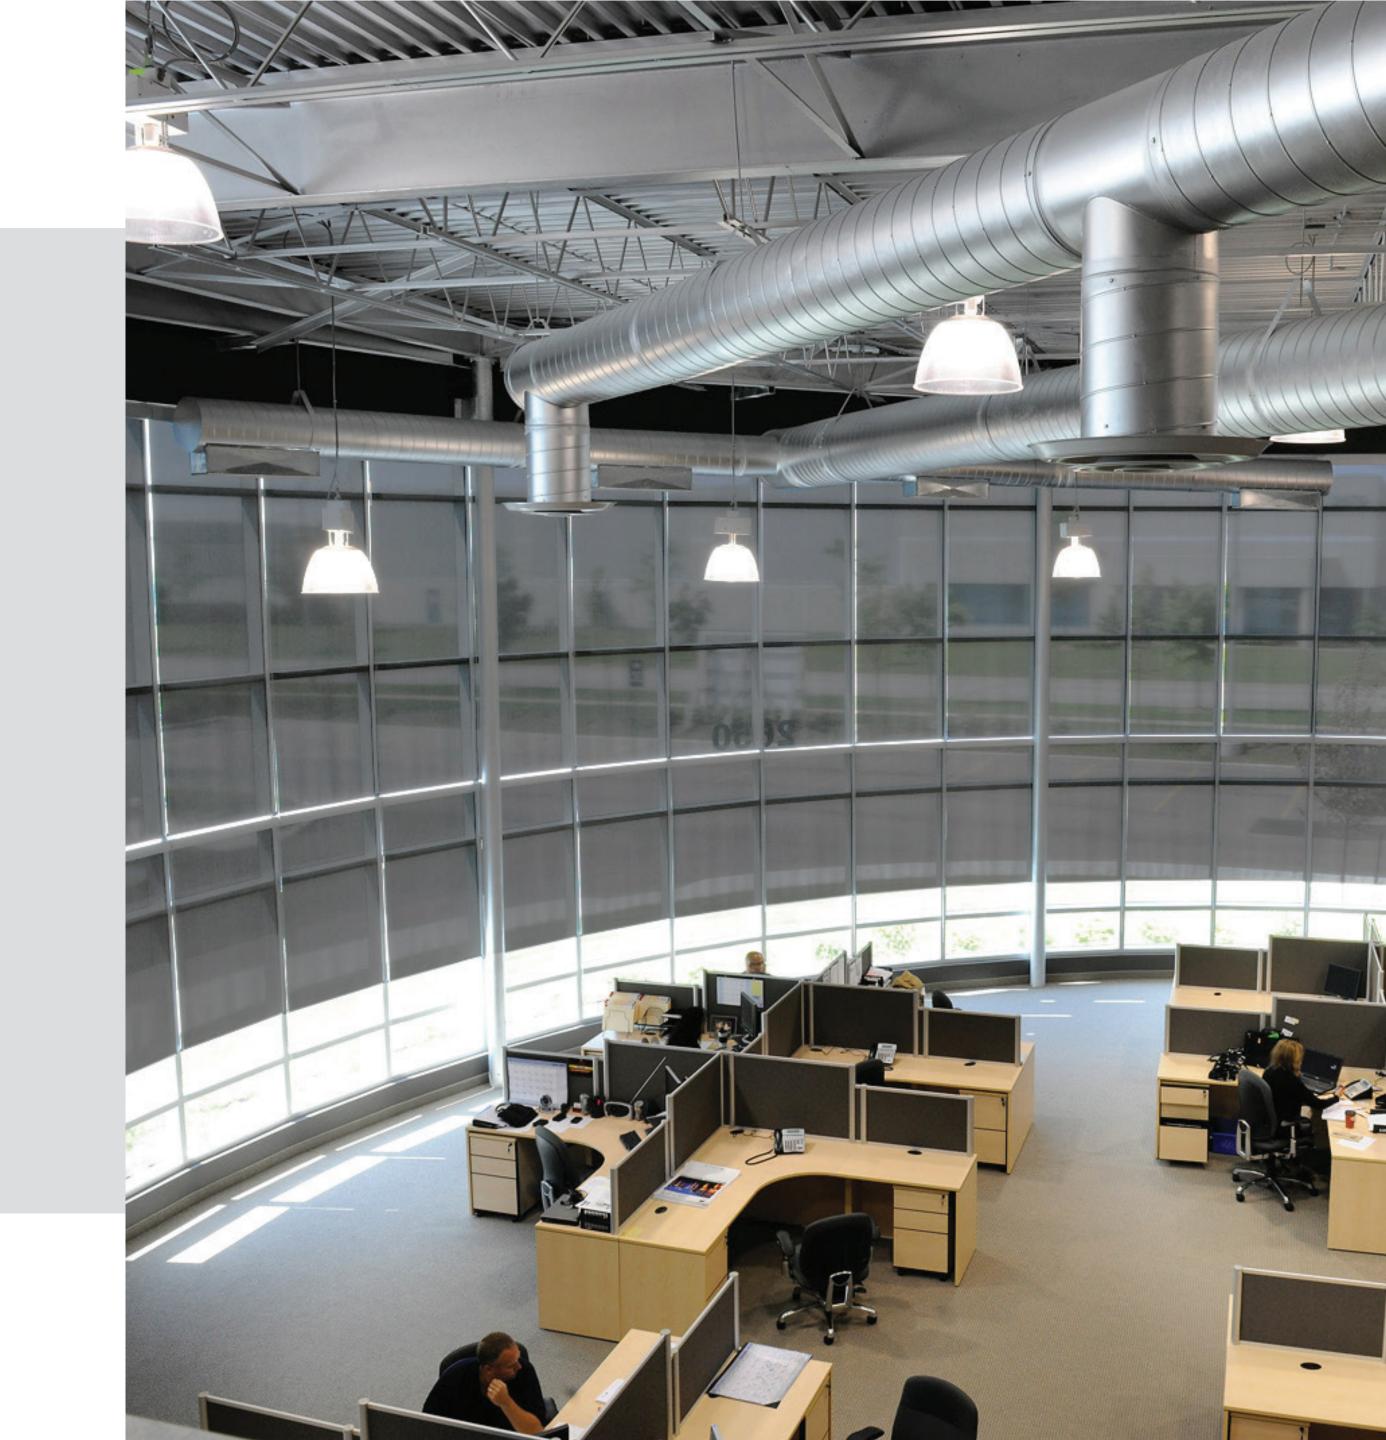

## Roller Shades

The timeless Sun Glow roller shade is prized for its simplicity and reliability. With a famously diverse fabric selection, multiple manual and chainless options (LAM, Zero Gravity and Neo Chainless), Stealth Automation and Somfy motor capabilities, this versatile shade can suit virtually any application.