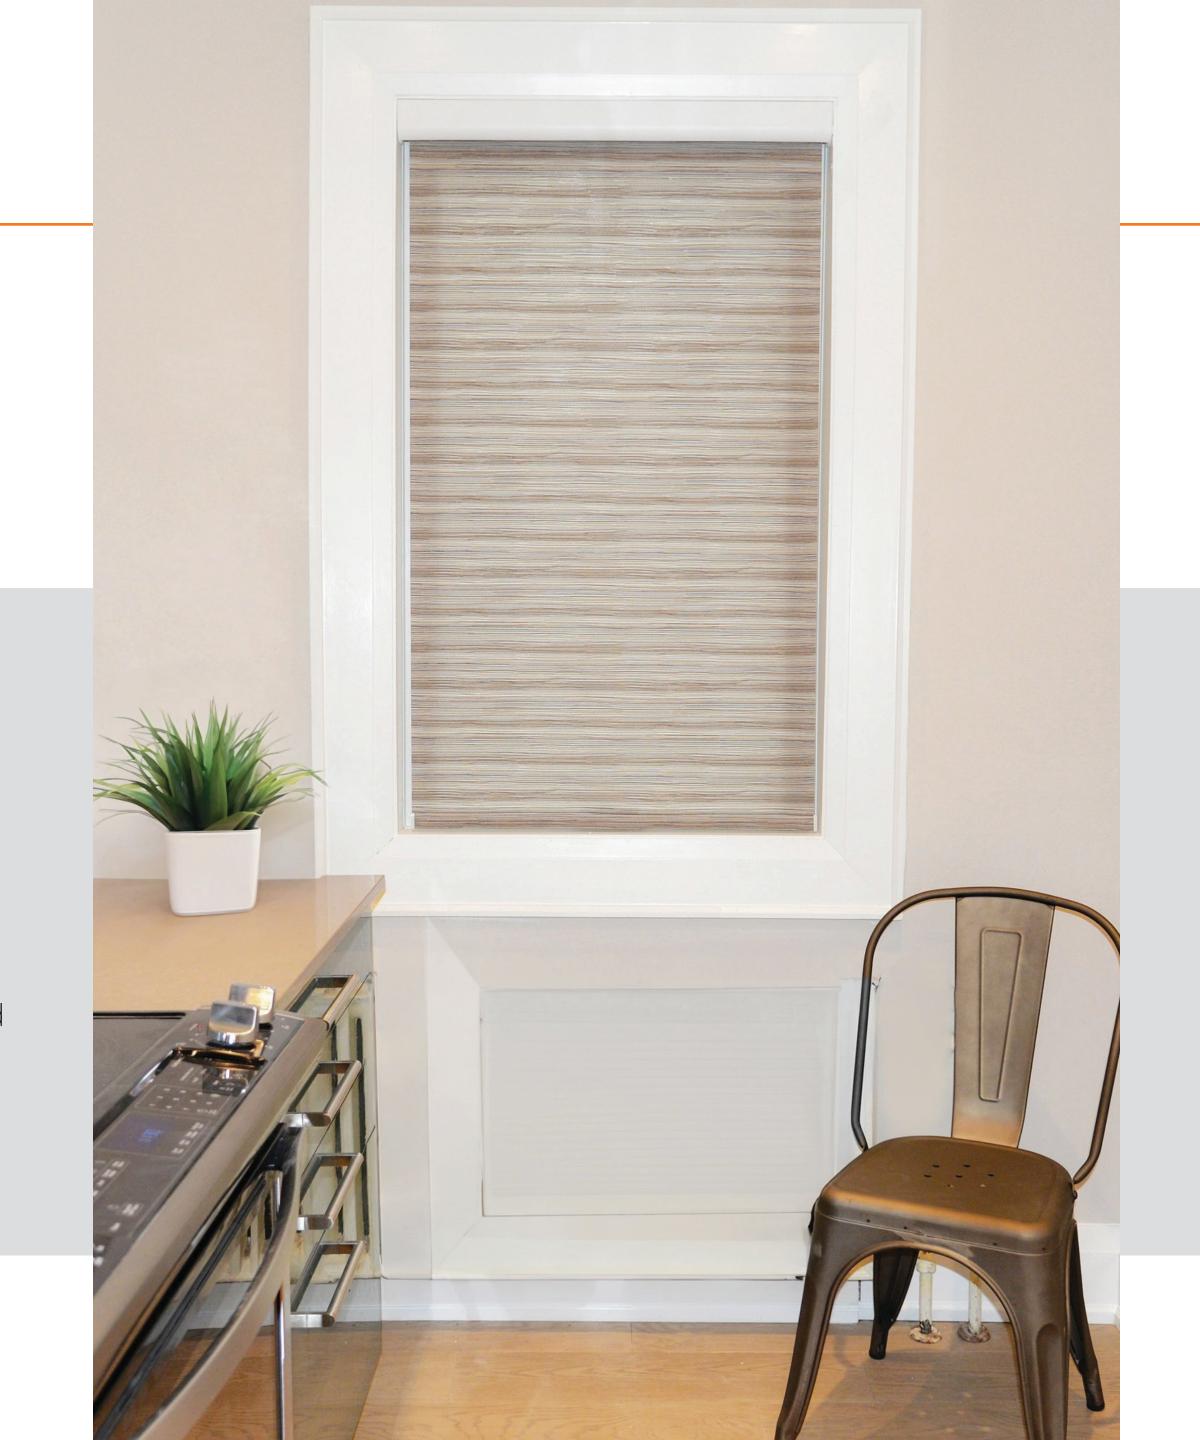

## Roller Shades

The timeless Sun Glow roller shade is prized for its simplicity and reliability. With a famously diverse fabric selection, multiple manual and chainless options (LAM, Zero Gravity and Neo Chainless), Stealth Automation and Somfy motor capabilities, this versatile shade can suit virtually any application.