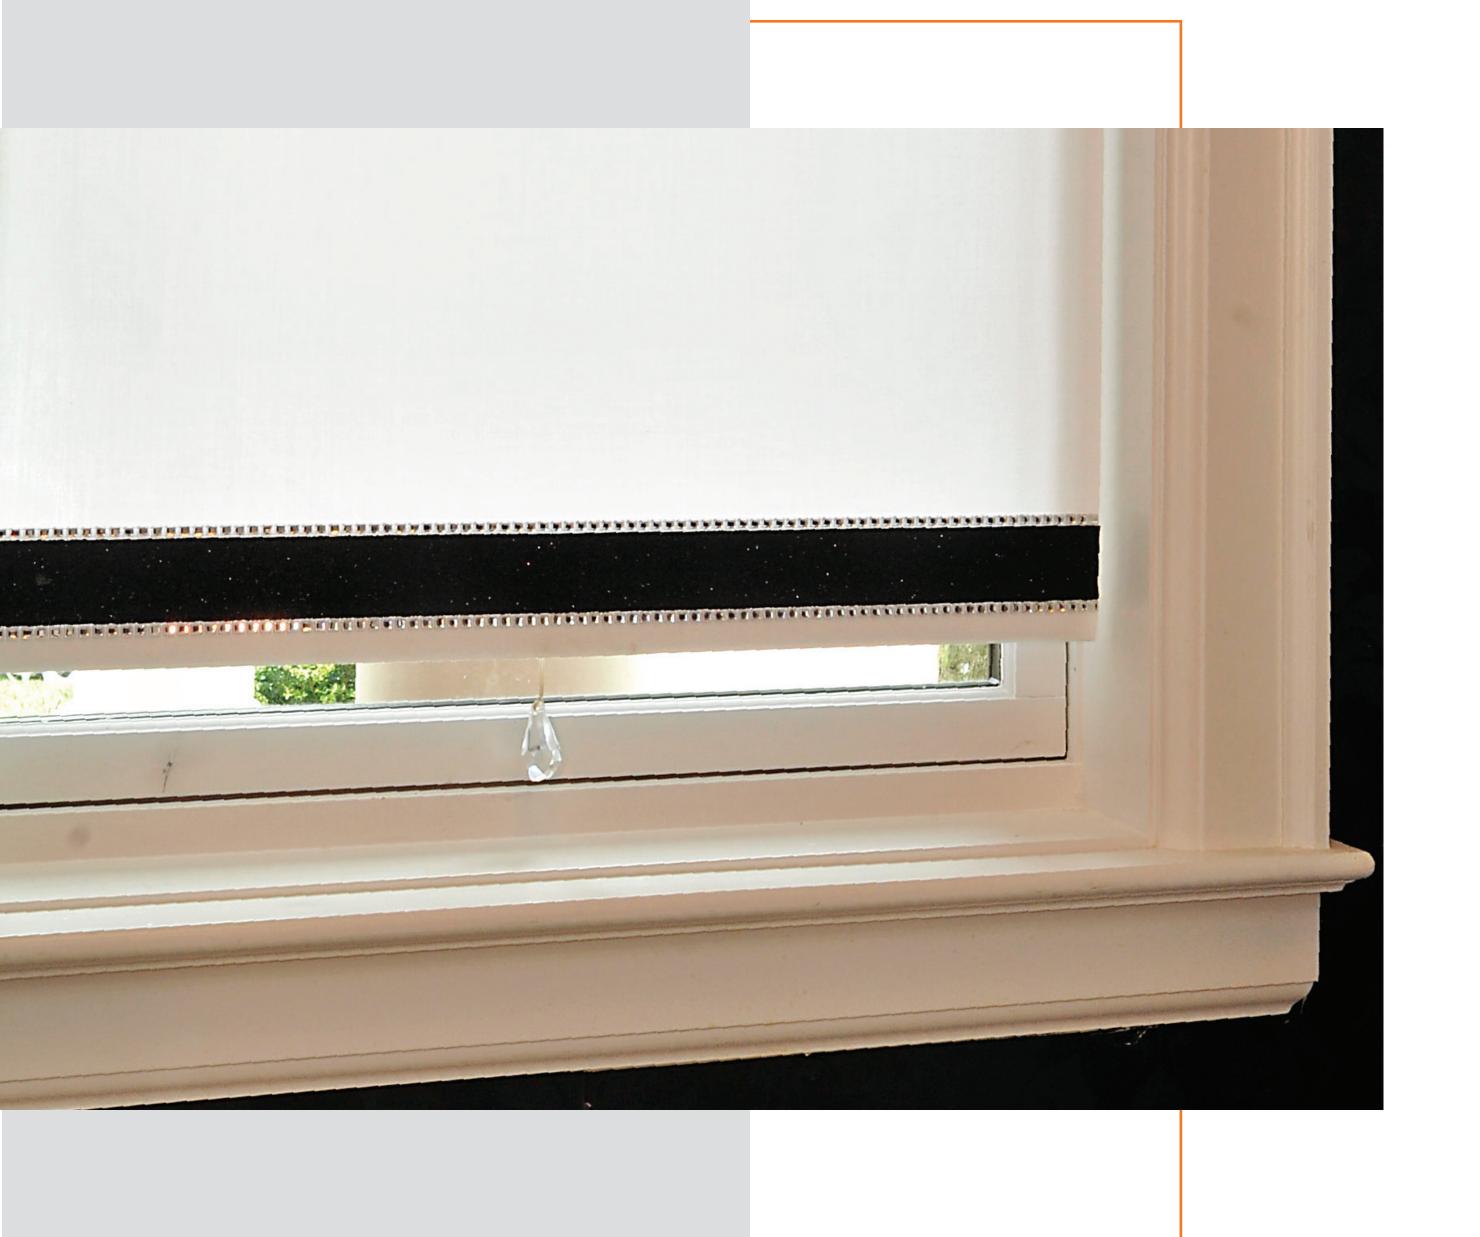

# Glamour Collection

Sun Glow offers unique customization possibilities. Add personality and distinction with Swarovski crystal.

## Trims & Pulls

Add some Style and Flair to your Shades

The Accessories collection consists of attractive, contemporary braids and pulls that can be combined to create unique, individual window treatments.