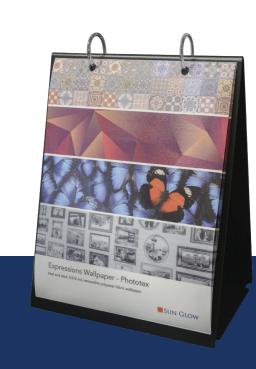

Expressions Wallpaper
Display Stand

Expressions Wallpaper Display Stand Our Expressions Wallpaper display shows off Sun Glow's digital printing capabilities in a simple showroom accessory.

Multi-Tier Display

This wall-mounted display is perfect for compact spaces.

Each display is customizable to display from 3 to 6 shades which measure 24" to 60" in width.