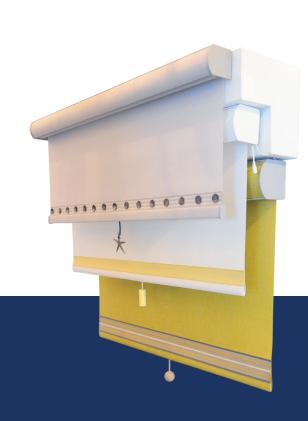

## Roller Shades

The timeless Sun Glow roller shade is prized for its simplicity and reliability. With a famously diverse fabric selection, multiple manual and chainless options (LAM, Zero Gravity and Neo Chainless), Stealth Automation and Somfy motor capabilities, this versatile shade can suit virtually any application.

Modular Design For Both V84 and V102

Reverse Roll

Regular Roll

Multiple Sizing Options For Both Manual and Motorized Systems

V84 (84mm)

V102 (102mm)