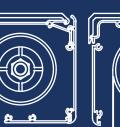

### Modular Roller Shade Systems

Vision is Sun Glow's modular roller shade system. It provides solutions to many of the problems encountered by competing roller shade products.

- Delivered as a completely assembled unit.
- Pre-balanced and tested to ensure ideal performance.
- Unique floating system allows for post-installation leveling and adjustments.
- Can be controlled by chain, Neo chainless, or automation.
- Modular design for cost-effective configurations.
- Minimal symmetrical light gap offers greater solar control and a balanced aesthetic appearance.
- Counter balanced system allows the shade to be drawn by the bottom bar without damaging the clutch.