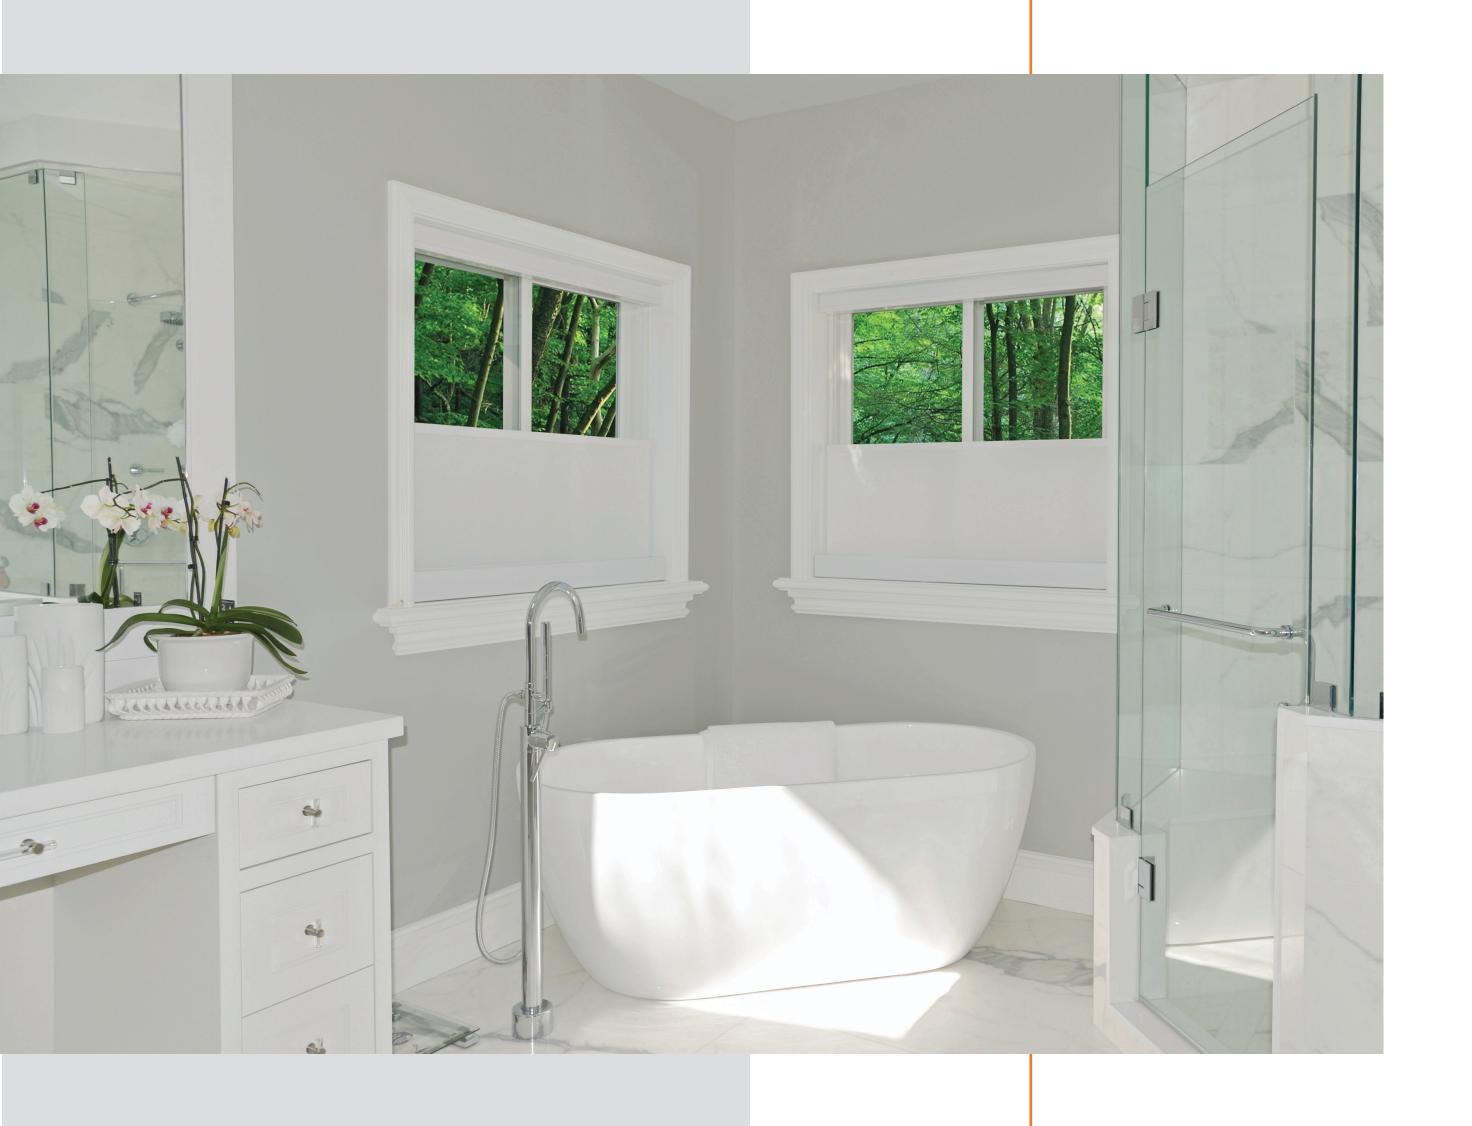

## Roller Shades

The timeless Sun Glow roller shade is prized for its simplicity and reliability. With a famously diverse fabric selection, multiple manual and chainless options (LAM, Zero Gravity and Neo Chainless), Stealth Automation and Somfy motor capabilities, this versatile shade can suit virtually any application.

Modular Design For Both V84 and V102

Reverse Roll

Regular Roll

Multiple Sizing Options For Both Manual and Motorized Systems

V84 (84mm)

V102 (102mm)